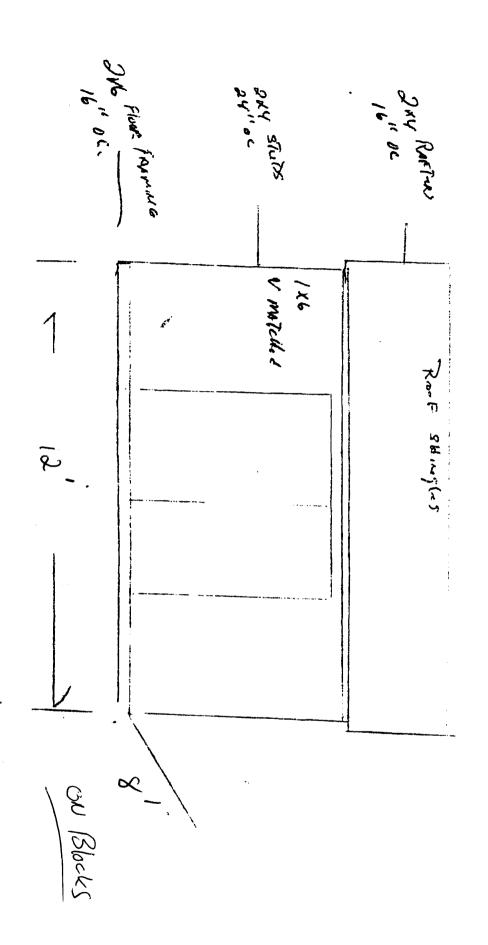

has permission to \_\_\_\_\_ Erect 8x12 Shed

AT 23 HILLSIDE RD

382 C025001

tion a epting this permit shall comply with all provided that the person or persons rm or nances of the City of Portland regulating ine and of the of the provisions of the Statutes of the construction, maintenance and ctures, and of the application on file in e of buildings and . this department.