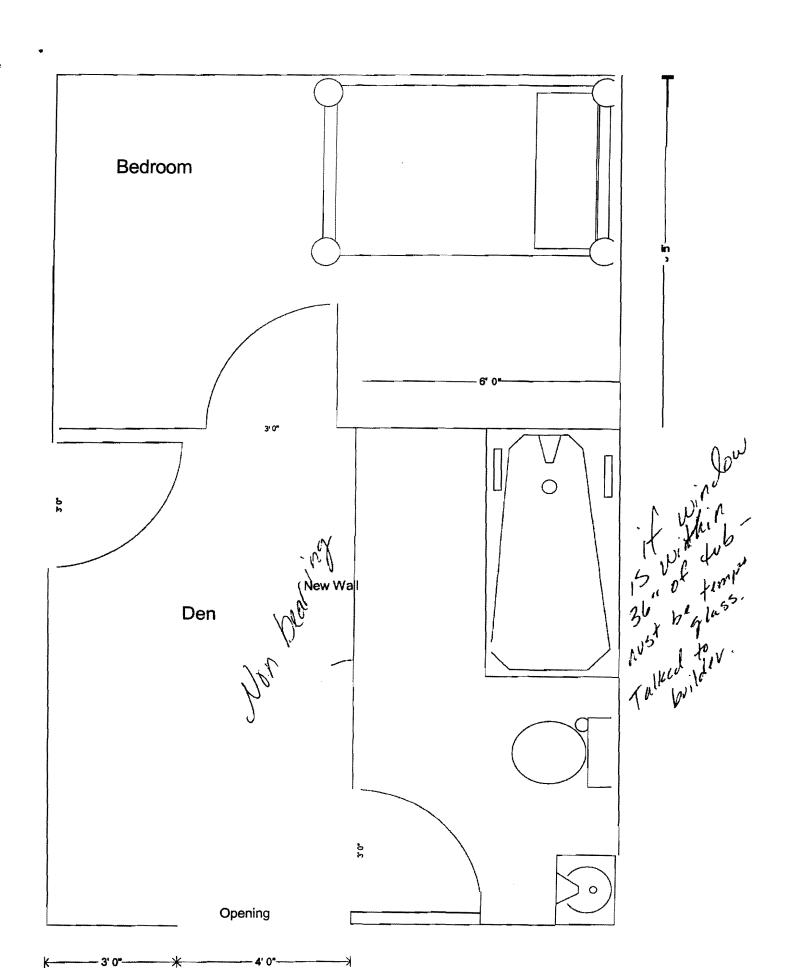

1/8/04 myhin- news noni plates - outside Vent no in yet, and smoke should be mured.

From outside den to amend the corner. go Notified - electricism, pluniser

| City of Davidson J. Mains                                                                                                                                                                | D                           | 4                                                   | Permit No:                                                            | Date Applied For:                                                                          | CBL:               |
|------------------------------------------------------------------------------------------------------------------------------------------------------------------------------------------|-----------------------------|-----------------------------------------------------|-----------------------------------------------------------------------|--------------------------------------------------------------------------------------------|--------------------|
| City of Portland, Maine - 389 Congress Street, 04101                                                                                                                                     | _                           |                                                     | 04.0570                                                               | 05/10/2004                                                                                 | 382 F009001        |
| Location of Construction:                                                                                                                                                                | Owner Name:                 | (==,)=                                              | Owner Address:                                                        |                                                                                            | Phone:             |
| 42 Jackson St                                                                                                                                                                            | Spurwink School             |                                                     | 899 Riverside St                                                      |                                                                                            |                    |
| Business Name:                                                                                                                                                                           | Contractor Name:            |                                                     | Contractor Address:                                                   |                                                                                            | Phone              |
|                                                                                                                                                                                          | DMC Painting & Cor          | ntracting                                           | One City Center 4th Floor Portland (207                               |                                                                                            | (207) 871-1080     |
| Lessee/Buyer's Name                                                                                                                                                                      | Phone:                      |                                                     | Permit Type: Alterations - Dwellings                                  |                                                                                            |                    |
| Single family/ add new bath firs                                                                                                                                                         | t flr.                      | add n                                               | ew bath first flr.                                                    |                                                                                            |                    |
| Note: 5/18/2004 I spoke to that this property  1) This is NOT an approval for not limited to items such as  2) This property shall remain a approval.  3) This permit is being approved. | ·                           | you SHALL N<br>tors, or kitchen<br>change of use sh | OT add any addition<br>sinks, etc. Without s<br>all require a separat | ne only permitted us<br>nal kitchen equipmen<br>pecial approvals.<br>te permit application | e Ok to Issue:     |
| Note:                                                                                                                                                                                    | us: Approved with Condition |                                                     | : Tammy Munson                                                        | Approval D                                                                                 | Ok to Issue: 🗹     |
| <ol> <li>As discussed during the revi<br/>tub/shower/whirlpool must b</li> </ol>                                                                                                         |                             | tea within 36" h                                    | orizontally and 60"                                                   | vertically of the star                                                                     | naing surface of a |

| Location/Address of Construction: 42                                                                                                                                                                                                                               | JACKS                                 | ON STREET                                                                  |                                                                                                                                                                                                                                                                                                                                                                                                                                                                                                                                                                                                                                                                                                                                                                                                                                                                                                                                                                                                                                                                                                                                                                                                                                                                                                                                                                                                                                                                                                                                                                                                                                                                                                                                                                                                                                                                                                                                                                                                                                                                                                                                |
|--------------------------------------------------------------------------------------------------------------------------------------------------------------------------------------------------------------------------------------------------------------------|---------------------------------------|----------------------------------------------------------------------------|--------------------------------------------------------------------------------------------------------------------------------------------------------------------------------------------------------------------------------------------------------------------------------------------------------------------------------------------------------------------------------------------------------------------------------------------------------------------------------------------------------------------------------------------------------------------------------------------------------------------------------------------------------------------------------------------------------------------------------------------------------------------------------------------------------------------------------------------------------------------------------------------------------------------------------------------------------------------------------------------------------------------------------------------------------------------------------------------------------------------------------------------------------------------------------------------------------------------------------------------------------------------------------------------------------------------------------------------------------------------------------------------------------------------------------------------------------------------------------------------------------------------------------------------------------------------------------------------------------------------------------------------------------------------------------------------------------------------------------------------------------------------------------------------------------------------------------------------------------------------------------------------------------------------------------------------------------------------------------------------------------------------------------------------------------------------------------------------------------------------------------|
| Total Square Footage of Proposed Structu                                                                                                                                                                                                                           | ıre                                   | Square Footage of Lot                                                      |                                                                                                                                                                                                                                                                                                                                                                                                                                                                                                                                                                                                                                                                                                                                                                                                                                                                                                                                                                                                                                                                                                                                                                                                                                                                                                                                                                                                                                                                                                                                                                                                                                                                                                                                                                                                                                                                                                                                                                                                                                                                                                                                |
| Tax Assessor's Chart, Block & Lot Chart# Block# Lot# 382 F                                                                                                                                                                                                         | owner.<br>The Sp                      | VRWINK Shoo)                                                               | Telephone: CEII 329-2354                                                                                                                                                                                                                                                                                                                                                                                                                                                                                                                                                                                                                                                                                                                                                                                                                                                                                                                                                                                                                                                                                                                                                                                                                                                                                                                                                                                                                                                                                                                                                                                                                                                                                                                                                                                                                                                                                                                                                                                                                                                                                                       |
| Lessee/Buyer's Name (If Applicable)                                                                                                                                                                                                                                | Applicant telephone:                  | name, address &                                                            | cost Of 3, 500 -<br>Work: \$ 3,500 -                                                                                                                                                                                                                                                                                                                                                                                                                                                                                                                                                                                                                                                                                                                                                                                                                                                                                                                                                                                                                                                                                                                                                                                                                                                                                                                                                                                                                                                                                                                                                                                                                                                                                                                                                                                                                                                                                                                                                                                                                                                                                           |
| Current use: Bed room & Den                                                                                                                                                                                                                                        |                                       |                                                                            | 57/00                                                                                                                                                                                                                                                                                                                                                                                                                                                                                                                                                                                                                                                                                                                                                                                                                                                                                                                                                                                                                                                                                                                                                                                                                                                                                                                                                                                                                                                                                                                                                                                                                                                                                                                                                                                                                                                                                                                                                                                                                                                                                                                          |
| If the location is currently vacant, what was Approximately how long has it been vacant Proposed use: <u>AFW BATH</u> Project description:                                                                                                                         | nt:                                   | M 15T Floor                                                                | A CORP CONTROL OF THE PERSON O |
| Contractor's name, address & telephone:                                                                                                                                                                                                                            | DMC /                                 | DAINTING                                                                   |                                                                                                                                                                                                                                                                                                                                                                                                                                                                                                                                                                                                                                                                                                                                                                                                                                                                                                                                                                                                                                                                                                                                                                                                                                                                                                                                                                                                                                                                                                                                                                                                                                                                                                                                                                                                                                                                                                                                                                                                                                                                                                                                |
| Who should we contact when the permit is Mailing address:  OUE CITY CENTEY                                                                                                                                                                                         | s ready: <u></u>                      | EN MAIN'S                                                                  | 8 671-5444                                                                                                                                                                                                                                                                                                                                                                                                                                                                                                                                                                                                                                                                                                                                                                                                                                                                                                                                                                                                                                                                                                                                                                                                                                                                                                                                                                                                                                                                                                                                                                                                                                                                                                                                                                                                                                                                                                                                                                                                                                                                                                                     |
| IF THE REQUIRED INFORMATION IS NOT INCLUDENCED AT THE DISCRETION OF THE BUILDING, INFORMATION IN ORDER TO APROVE THIS PE                                                                                                                                           | IDED IN THE S<br>/PLANNING I          | SUBMISSIONS THE PERMIT WIL                                                 | L BE AUTOMATICALLY                                                                                                                                                                                                                                                                                                                                                                                                                                                                                                                                                                                                                                                                                                                                                                                                                                                                                                                                                                                                                                                                                                                                                                                                                                                                                                                                                                                                                                                                                                                                                                                                                                                                                                                                                                                                                                                                                                                                                                                                                                                                                                             |
| I hereby certify that I am the Owner of record of the na<br>have been authorized by the owner to make this applic<br>jurisdiction. In addition, if a permit for work described in<br>shall have the authority to enter oil areas covered by the<br>to this permit. | cation as his/hei<br>this application | r authorized agent. I agree to cor<br>is issued, I certify that the Code C | nform to all applicable laws or thi<br>Official's authorized representative                                                                                                                                                                                                                                                                                                                                                                                                                                                                                                                                                                                                                                                                                                                                                                                                                                                                                                                                                                                                                                                                                                                                                                                                                                                                                                                                                                                                                                                                                                                                                                                                                                                                                                                                                                                                                                                                                                                                                                                                                                                    |

## Carpentry:

Construct new wall as shown on plans to create new restroom using 2X4 wood studding and insulated for sound.
 Install 3-0 X 6-8 solid core wood door.

## Electrical:

Install GFI outlet by vanity
 Install combo light / fan with switch in ceiling and vent to outside.

**HVAC:** ► NA

Sprinklers:

► NA

Paint:

Flooring: ► NA

▶ All paint to be eggshell moisture resistant latex. Tenant to select color

Install new flush, Tub / Shower, and vanity as shown on plans. Tenant to

► NA

select fixtures. Ceilings:

Locks: ► Install privacy lock on restroom door.

Wall Details