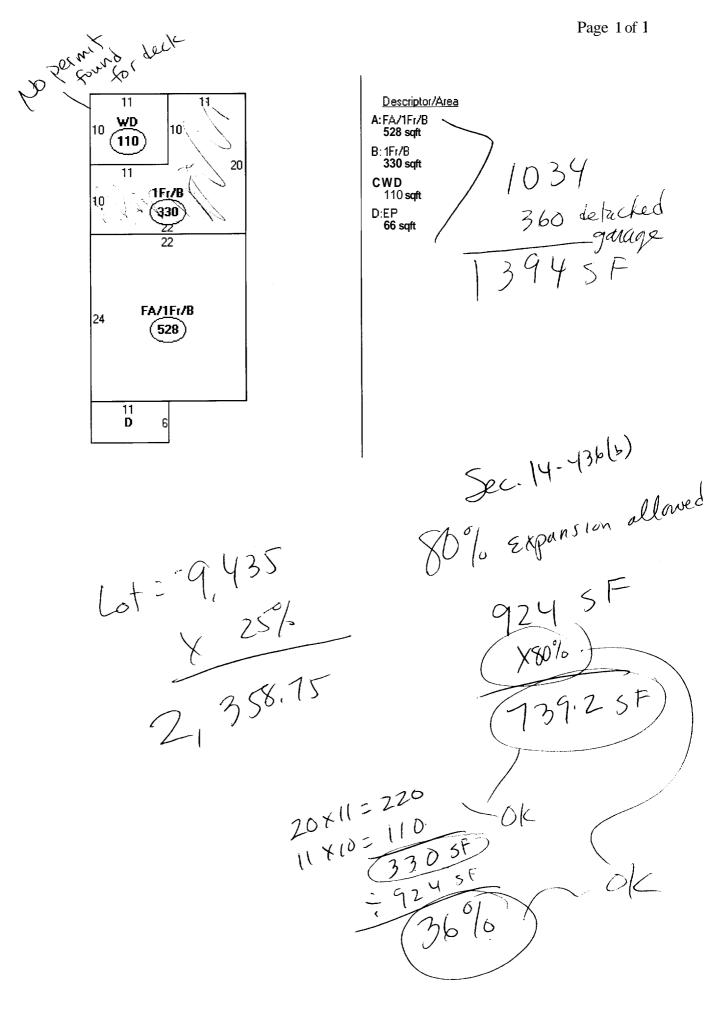

| City of Portland, Maine - Bui                                                                                                                                                                                                               | lding or Use Permi         | t             |           | Permit No:                           | Date Applied For:       | CBL:             |  |  |
|---------------------------------------------------------------------------------------------------------------------------------------------------------------------------------------------------------------------------------------------|----------------------------|---------------|-----------|--------------------------------------|-------------------------|------------------|--|--|
| 389 Congress Street, 04101 Tel:                                                                                                                                                                                                             | (207) 874-8703, Fax: (     | (207) 874     | 4-8716    | 04-0920                              | 07/02/2004              | 382 F006001      |  |  |
| Location of Construction: Owner Name:                                                                                                                                                                                                       |                            |               |           | Wher Address:                        |                         | Phone:           |  |  |
| 54 Jackson St                                                                                                                                                                                                                               | Santucci Jacques &         |               | 4         | 54 Jackson St                        |                         | ( ) 797-4534     |  |  |
| Business Name:                                                                                                                                                                                                                              | Contractor Name:           |               | C         | Contractor Address:                  |                         | Phone            |  |  |
|                                                                                                                                                                                                                                             | David Dardano              |               |           | 115 Hope Ave Portland (207) 831-2137 |                         |                  |  |  |
| Lessee/Buyer's Name                                                                                                                                                                                                                         | Phone:                     |               |           | Permit Type:                         |                         |                  |  |  |
|                                                                                                                                                                                                                                             |                            |               |           | Alterations - Dwellings              |                         |                  |  |  |
| Proposed Use:                                                                                                                                                                                                                               | •                          |               | Proposed  | Project Description:                 |                         |                  |  |  |
| single family home w/ higher roof in                                                                                                                                                                                                        | rear of house, add bath &  | ž             |           | -                                    | ot print in rear of hou | ise, add bath &  |  |  |
| bedroom                                                                                                                                                                                                                                     |                            |               | bedroo    | m                                    |                         |                  |  |  |
|                                                                                                                                                                                                                                             |                            |               |           |                                      |                         |                  |  |  |
|                                                                                                                                                                                                                                             |                            |               |           |                                      |                         |                  |  |  |
|                                                                                                                                                                                                                                             |                            |               |           |                                      |                         |                  |  |  |
| Dept: Zoning Status: A                                                                                                                                                                                                                      | Approved with Condition    | is <b>Rev</b> | iewer:    | Jeanine Bourke                       | Approval Da             |                  |  |  |
| Note:                                                                                                                                                                                                                                       |                            |               |           |                                      |                         | Ok to Issue: 🗹 🛛 |  |  |
| 1) Approved based on Sec. 14-436(<br>This 2nd floor expansion is 36%                                                                                                                                                                        | of 924 sf. The rear decl   | k was not     |           |                                      |                         |                  |  |  |
| Approvals for future expansion co                                                                                                                                                                                                           | ould allow 44% increase    | •             |           |                                      | ) (                     |                  |  |  |
| <ol> <li>2) Separate permits shall be required</li> </ol>                                                                                                                                                                                   | l for future decks, sheds, | , pools, an   | id/or gai | rages. No Ne                         | m deck of               | prived JB        |  |  |
| 3) This property shall remain a single family dwelling. Any change of use shall require a separate permit application for review and<br>approval. NOTE THAT THE HOME OCCUPATION FOR HAIR SALON APPROVED IN 1968 IS NO LONGER BEING<br>USED. |                            |               |           |                                      |                         |                  |  |  |
| 4) This permit is being approved on the basis of plans submitted. Any deviations shall require a separate approval before starting that work.                                                                                               |                            |               |           |                                      |                         |                  |  |  |
| Dept: Building Status: A                                                                                                                                                                                                                    | Approved                   | Rev           | iewer:    | Jeanine Bourke                       | Approval Da             | te: 07/20/2004   |  |  |
| Note:                                                                                                                                                                                                                                       |                            |               |           |                                      |                         | Ok to Issue: 🗹   |  |  |
| 1) An 11 x 17 copy of the plans must be submitted to this office                                                                                                                                                                            |                            |               |           |                                      |                         |                  |  |  |
| 2) The design load spec sheet for any engineered beam(s) must be submitted to this office.                                                                                                                                                  |                            |               |           |                                      |                         |                  |  |  |
| 3) Permit approved based on the plans submitted and reviewed w/owner/contractor, with additional information as agreed on and as noted on plans.                                                                                            |                            |               |           |                                      |                         |                  |  |  |
| 4) Separate permits are required for                                                                                                                                                                                                        | any electrical, plumbing   | , or heatin   | ıg.       |                                      |                         |                  |  |  |
|                                                                                                                                                                                                                                             |                            |               |           |                                      |                         |                  |  |  |