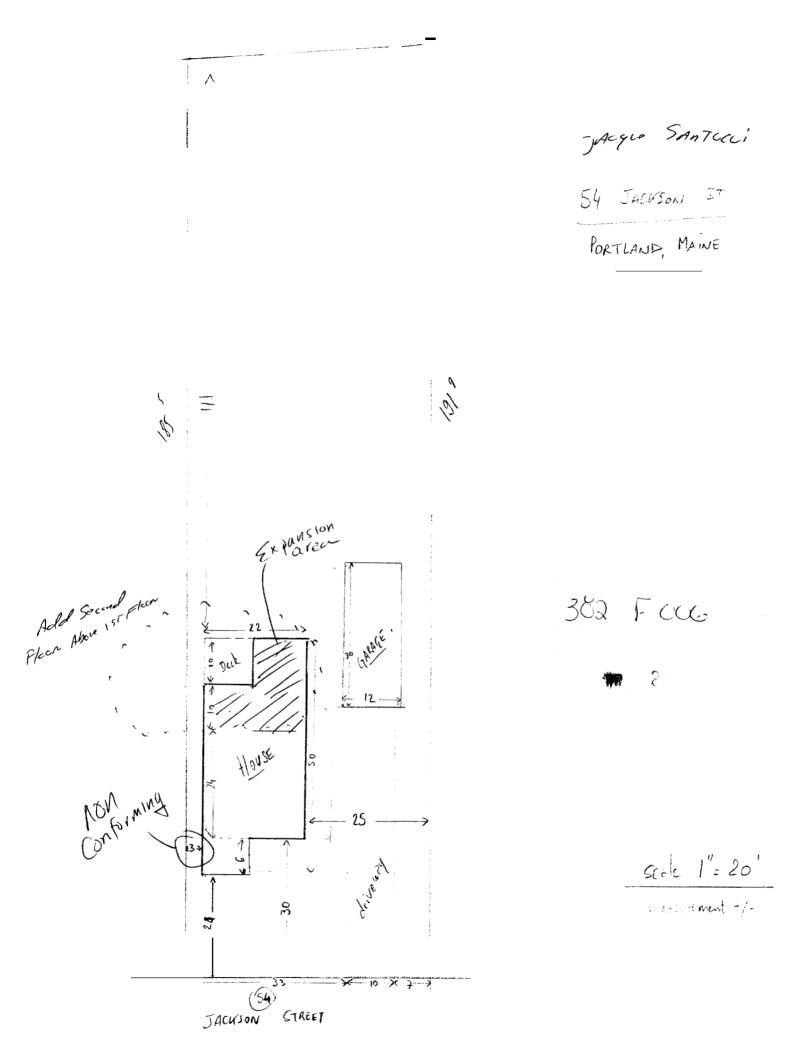

| City of Portland, Maine - Bui                                                                                                                                                                                                               | lding or Use Permi         | t             |           | Permit No:                           | Date Applied For:       | CBL:             |  |  |
|---------------------------------------------------------------------------------------------------------------------------------------------------------------------------------------------------------------------------------------------|----------------------------|---------------|-----------|--------------------------------------|-------------------------|------------------|--|--|
| 389 Congress Street, 04101 Tel:                                                                                                                                                                                                             | (207) 874-8703, Fax: (     | (207) 874     | 4-8716    | 04-0920                              | 07/02/2004              | 382 F006001      |  |  |
| Location of Construction: Owner Name:                                                                                                                                                                                                       |                            |               |           | Wher Address:                        |                         | Phone:           |  |  |
| 54 Jackson St                                                                                                                                                                                                                               | Santucci Jacques &         |               | 4         | 54 Jackson St                        |                         | ( ) 797-4534     |  |  |
| Business Name:                                                                                                                                                                                                                              | Contractor Name:           |               | C         | Contractor Address:                  |                         | Phone            |  |  |
|                                                                                                                                                                                                                                             | David Dardano              |               |           | 115 Hope Ave Portland (207) 831-2137 |                         |                  |  |  |
| Lessee/Buyer's Name                                                                                                                                                                                                                         | Phone:                     |               |           | Permit Type:                         |                         |                  |  |  |
|                                                                                                                                                                                                                                             |                            |               |           | Alterations - Dwellings              |                         |                  |  |  |
| Proposed Use:                                                                                                                                                                                                                               | •                          |               | Proposed  | Project Description:                 |                         |                  |  |  |
| single family home w/ higher roof in                                                                                                                                                                                                        | rear of house, add bath &  | ž             |           | -                                    | ot print in rear of hou | ise, add bath &  |  |  |
| bedroom                                                                                                                                                                                                                                     |                            |               | bedroo    | m                                    |                         |                  |  |  |
|                                                                                                                                                                                                                                             |                            |               |           |                                      |                         |                  |  |  |
|                                                                                                                                                                                                                                             |                            |               |           |                                      |                         |                  |  |  |
|                                                                                                                                                                                                                                             |                            |               |           |                                      |                         |                  |  |  |
| Dept: Zoning Status: A                                                                                                                                                                                                                      | Approved with Condition    | is <b>Rev</b> | iewer:    | Jeanine Bourke                       | Approval Da             |                  |  |  |
| Note:                                                                                                                                                                                                                                       |                            |               |           |                                      |                         | Ok to Issue: 🗹 🛛 |  |  |
| 1) Approved based on Sec. 14-436(<br>This 2nd floor expansion is 36%                                                                                                                                                                        | of 924 sf. The rear decl   | k was not     |           |                                      |                         |                  |  |  |
| Approvals for future expansion co                                                                                                                                                                                                           | ould allow 44% increase    | •             |           |                                      | ) (                     |                  |  |  |
| <ol> <li>2) Separate permits shall be required</li> </ol>                                                                                                                                                                                   | l for future decks, sheds, | , pools, an   | id/or gai | rages. No Ne                         | m deck of               | prived JB        |  |  |
| 3) This property shall remain a single family dwelling. Any change of use shall require a separate permit application for review and<br>approval. NOTE THAT THE HOME OCCUPATION FOR HAIR SALON APPROVED IN 1968 IS NO LONGER BEING<br>USED. |                            |               |           |                                      |                         |                  |  |  |
| 4) This permit is being approved on the basis of plans submitted. Any deviations shall require a separate approval before starting that work.                                                                                               |                            |               |           |                                      |                         |                  |  |  |
| Dept: Building Status: A                                                                                                                                                                                                                    | Approved                   | Rev           | iewer:    | Jeanine Bourke                       | Approval Da             | te: 07/20/2004   |  |  |
| Note:                                                                                                                                                                                                                                       |                            |               |           |                                      |                         | Ok to Issue: 🗹   |  |  |
| 1) An 11 x 17 copy of the plans must be submitted to this office                                                                                                                                                                            |                            |               |           |                                      |                         |                  |  |  |
| 2) The design load spec sheet for any engineered beam(s) must be submitted to this office.                                                                                                                                                  |                            |               |           |                                      |                         |                  |  |  |
| 3) Permit approved based on the plans submitted and reviewed w/owner/contractor, with additional information as agreed on and as noted on plans.                                                                                            |                            |               |           |                                      |                         |                  |  |  |
| 4) Separate permits are required for                                                                                                                                                                                                        | any electrical, plumbing   | , or heatin   | ıg.       |                                      |                         |                  |  |  |
|                                                                                                                                                                                                                                             |                            |               |           |                                      |                         |                  |  |  |