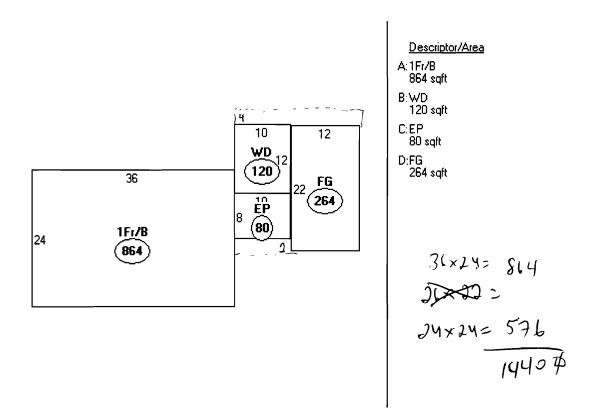

| Location/Address of Construction: 47                                                                                                                                                                                                                                                                                                                                                                                                                                                                                            | Clayton Rd                                                                                                                                                                                                                                                                  |                                                                                                                                                          |
|---------------------------------------------------------------------------------------------------------------------------------------------------------------------------------------------------------------------------------------------------------------------------------------------------------------------------------------------------------------------------------------------------------------------------------------------------------------------------------------------------------------------------------|-----------------------------------------------------------------------------------------------------------------------------------------------------------------------------------------------------------------------------------------------------------------------------|----------------------------------------------------------------------------------------------------------------------------------------------------------|
| Total Square Footage of Proposed Structure/A<br>16 x 16 & S6 S5 Fe                                                                                                                                                                                                                                                                                                                                                                                                                                                              | Area Square Footage of Lot                                                                                                                                                                                                                                                  |                                                                                                                                                          |
| Tax Assessor's Chart, Block & Lot                                                                                                                                                                                                                                                                                                                                                                                                                                                                                               | Applicant * <u>must</u> be owner, Lessee or Buyer                                                                                                                                                                                                                           | * Telephone:                                                                                                                                             |
| Chart# Block# Lot#                                                                                                                                                                                                                                                                                                                                                                                                                                                                                                              | Name MARK BURREII COUST.                                                                                                                                                                                                                                                    | 207                                                                                                                                                      |
| 387- B 12                                                                                                                                                                                                                                                                                                                                                                                                                                                                                                                       | Address 34 ADam Robents Drive                                                                                                                                                                                                                                               | 650-2543                                                                                                                                                 |
|                                                                                                                                                                                                                                                                                                                                                                                                                                                                                                                                 | City, State & Zip Winohim Me 0401                                                                                                                                                                                                                                           |                                                                                                                                                          |
| Lessee/DBA (If Applicable)                                                                                                                                                                                                                                                                                                                                                                                                                                                                                                      | Owner (if different from Applicant)                                                                                                                                                                                                                                         | Cost Of                                                                                                                                                  |
|                                                                                                                                                                                                                                                                                                                                                                                                                                                                                                                                 | Name Faul Loven                                                                                                                                                                                                                                                             | Work: \$_/9,000                                                                                                                                          |
|                                                                                                                                                                                                                                                                                                                                                                                                                                                                                                                                 | Address 47 Clayton Rd                                                                                                                                                                                                                                                       | C of O Fee: \$                                                                                                                                           |
|                                                                                                                                                                                                                                                                                                                                                                                                                                                                                                                                 | City, State & Zip portaland me                                                                                                                                                                                                                                              | Total Fee: \$ <u>210</u>                                                                                                                                 |
| Current legal use (i.e. single family)<br>If vacant, what was the previous use?<br>Proposed Specific use:<br>Is property part of a subdivision?                                                                                                                                                                                                                                                                                                                                                                                 | If yes, please name                                                                                                                                                                                                                                                         |                                                                                                                                                          |
| Project description:<br>16 × 16 Family Roun<br>Contractor's name: MARK BURRE                                                                                                                                                                                                                                                                                                                                                                                                                                                    | n BRhind GREZZE Wy                                                                                                                                                                                                                                                          | Remove old Deck<br>USC EXISting Footing                                                                                                                  |
| Address: JY AUAA ROOCH A                                                                                                                                                                                                                                                                                                                                                                                                                                                                                                        |                                                                                                                                                                                                                                                                             |                                                                                                                                                          |
| City, State & Zip unchan MC                                                                                                                                                                                                                                                                                                                                                                                                                                                                                                     |                                                                                                                                                                                                                                                                             |                                                                                                                                                          |
| Who should we contact when the permit is read                                                                                                                                                                                                                                                                                                                                                                                                                                                                                   | •                                                                                                                                                                                                                                                                           |                                                                                                                                                          |
| Mailing address: 34 Aban Potents                                                                                                                                                                                                                                                                                                                                                                                                                                                                                                | 5 DRive Windham m 040                                                                                                                                                                                                                                                       | 062                                                                                                                                                      |
| Please submit all of the information<br>do so will result in the                                                                                                                                                                                                                                                                                                                                                                                                                                                                | outlined on the applicable Checkli<br>automatic denial of your permit.                                                                                                                                                                                                      | ist. Failure to<br>PFRMIT ISSUED                                                                                                                         |
| In order to be sure the City fully understands the<br>may request additional information prior to the iss<br>this form and other applications visit the Inspection<br>Division office, room 315 City Hall or call 874-8703.<br>I hereby certify that I am the Owner of record of the n<br>that I have been authorized by the owner to make this<br>laws of this jurisdiction. In addition, if a permit for wo<br>authorized representative shall have the authority to en<br>provisions of the codes applicable to this permit. | suance of a permit. For further information of<br>ons Division on-line at <u>www.portlandmainc.gov</u> ,<br>named property, or that the owner of record auth<br>application as his/her authorized agent. 1 agree t<br>rk described in this application is issued, I certify | evelopment Department<br>or to download copies of<br>or stop by the Inspections<br>experimentations<br>or the all applicable<br>that the Code Official's |