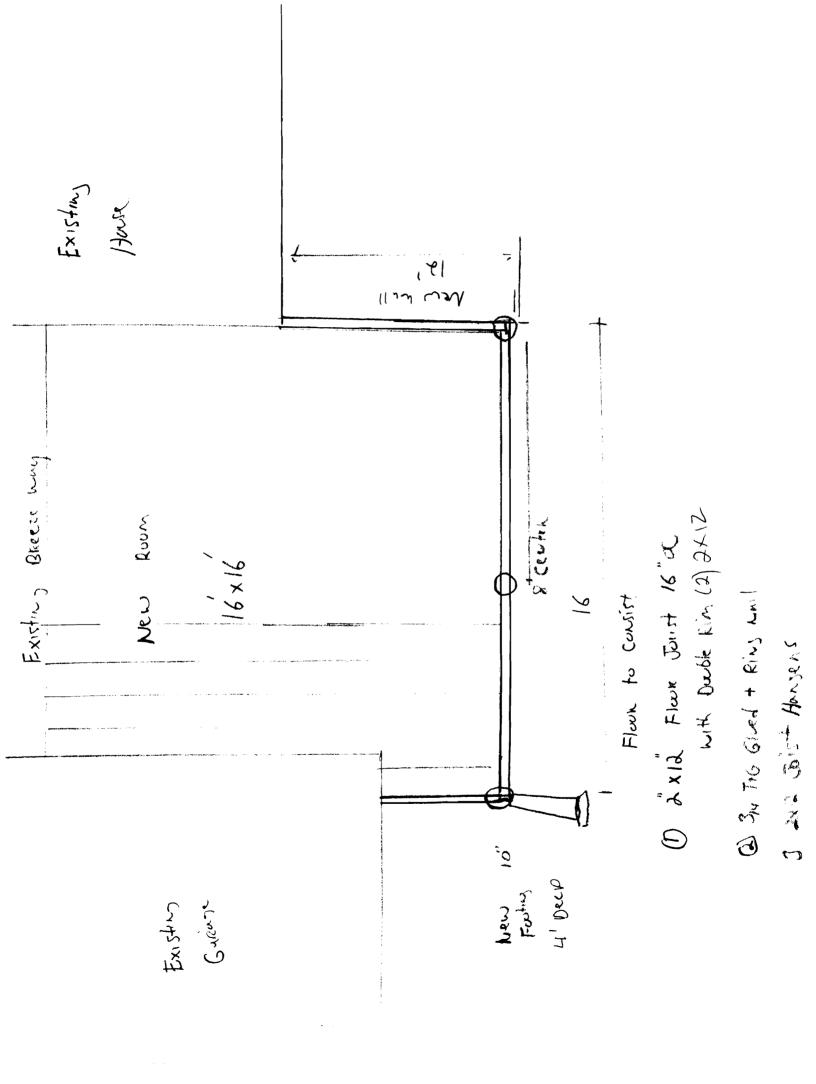

| Location/Address of Construction: 47                                                                                                                                                                                                                                                                                                                                                                                                                                                                                            | Clayton Rd                                                                                                                                                                                                                                                                  |                                                                                                                                                          |
|---------------------------------------------------------------------------------------------------------------------------------------------------------------------------------------------------------------------------------------------------------------------------------------------------------------------------------------------------------------------------------------------------------------------------------------------------------------------------------------------------------------------------------|-----------------------------------------------------------------------------------------------------------------------------------------------------------------------------------------------------------------------------------------------------------------------------|----------------------------------------------------------------------------------------------------------------------------------------------------------|
| Total Square Footage of Proposed Structure/A<br>16 x 16 & S6 S5 Fe                                                                                                                                                                                                                                                                                                                                                                                                                                                              | Area Square Footage of Lot                                                                                                                                                                                                                                                  |                                                                                                                                                          |
| Tax Assessor's Chart, Block & Lot                                                                                                                                                                                                                                                                                                                                                                                                                                                                                               | Applicant * <u>must</u> be owner, Lessee or Buyer                                                                                                                                                                                                                           | * Telephone:                                                                                                                                             |
| Chart# Block# Lot#                                                                                                                                                                                                                                                                                                                                                                                                                                                                                                              | Name MARK BURREII COUST.                                                                                                                                                                                                                                                    | 207                                                                                                                                                      |
| 387- B 12                                                                                                                                                                                                                                                                                                                                                                                                                                                                                                                       | Address 34 ADam Robents Drive                                                                                                                                                                                                                                               | 650-2543                                                                                                                                                 |
|                                                                                                                                                                                                                                                                                                                                                                                                                                                                                                                                 | City, State & Zip Winohim Me 0401                                                                                                                                                                                                                                           |                                                                                                                                                          |
| Lessee/DBA (If Applicable)                                                                                                                                                                                                                                                                                                                                                                                                                                                                                                      | Owner (if different from Applicant)                                                                                                                                                                                                                                         | Cost Of                                                                                                                                                  |
|                                                                                                                                                                                                                                                                                                                                                                                                                                                                                                                                 | Name Faul Loven                                                                                                                                                                                                                                                             | Work: \$_/9,000                                                                                                                                          |
|                                                                                                                                                                                                                                                                                                                                                                                                                                                                                                                                 | Address 47 Clayton Rd                                                                                                                                                                                                                                                       | C of O Fee: \$                                                                                                                                           |
|                                                                                                                                                                                                                                                                                                                                                                                                                                                                                                                                 | City, State & Zip portaland me                                                                                                                                                                                                                                              | Total Fee: \$ <u>210</u>                                                                                                                                 |
| Current legal use (i.e. single family)<br>If vacant, what was the previous use?<br>Proposed Specific use:<br>Is property part of a subdivision?                                                                                                                                                                                                                                                                                                                                                                                 | If yes, please name                                                                                                                                                                                                                                                         |                                                                                                                                                          |
| Project description:<br>16 × 16 Family Roun<br>Contractor's name: MARK BURRE                                                                                                                                                                                                                                                                                                                                                                                                                                                    | n BRhind GREZZE Wy                                                                                                                                                                                                                                                          | Remove old Deck<br>USC EXISting Footing                                                                                                                  |
| Address: JY AUAA ROOCH A                                                                                                                                                                                                                                                                                                                                                                                                                                                                                                        |                                                                                                                                                                                                                                                                             |                                                                                                                                                          |
| City, State & Zip unchan MC                                                                                                                                                                                                                                                                                                                                                                                                                                                                                                     |                                                                                                                                                                                                                                                                             |                                                                                                                                                          |
| Who should we contact when the permit is read                                                                                                                                                                                                                                                                                                                                                                                                                                                                                   | •                                                                                                                                                                                                                                                                           |                                                                                                                                                          |
| Mailing address: 34 Aban Potents                                                                                                                                                                                                                                                                                                                                                                                                                                                                                                | 5 DRive Windham m 040                                                                                                                                                                                                                                                       | 062                                                                                                                                                      |
| Please submit all of the information<br>do so will result in the                                                                                                                                                                                                                                                                                                                                                                                                                                                                | outlined on the applicable Checkli<br>automatic denial of your permit.                                                                                                                                                                                                      | ist. Failure to<br>PFRMIT ISSUED                                                                                                                         |
| In order to be sure the City fully understands the<br>may request additional information prior to the iss<br>this form and other applications visit the Inspection<br>Division office, room 315 City Hall or call 874-8703.<br>I hereby certify that I am the Owner of record of the n<br>that I have been authorized by the owner to make this<br>laws of this jurisdiction. In addition, if a permit for wo<br>authorized representative shall have the authority to en<br>provisions of the codes applicable to this permit. | suance of a permit. For further information of<br>ons Division on-line at <u>www.portlandmainc.gov</u> ,<br>named property, or that the owner of record auth<br>application as his/her authorized agent. 1 agree t<br>rk described in this application is issued, I certify | evelopment Department<br>or to download copies of<br>or stop by the Inspections<br>experimentations<br>or the all applicable<br>that the Code Official's |

Joyean Arched 2×12 Rafters Ridue Roof Shinghs 2×10 Span 13' 16"00 ANA 1 + Ridje vent 2x6 Ceiling Joist 1600 1x8 Spruce Collar Ties Eveny 3rd Ruften 5/5 Cox plymour Sbenthing on Rout 6 feet ice + writer 5 pitch 1X8 SPRUCE 2×10 Tax poper Ventul Suffit 2x6 studs 16 or on Galle Ceiling 16 oc with Stanpping 226 2×10 Henden Wall 2x6 Franny 16 oc Parisin 2×10 Hendens over OH 32"x60" 9 hindows + Dark (ein) Single shoe + Double plate 1/2 OSB Sheathing Double 5.11 with Typan + Ugak Siding 4" Lug Bult To House 3/4 T+6 Glued + Nuil Rivy Nouls 2×12 16" oc with 2×12 Joist Hanson 8" J 10' Some Tube concrete Fulling Toround on Grade 4' Deep Existm