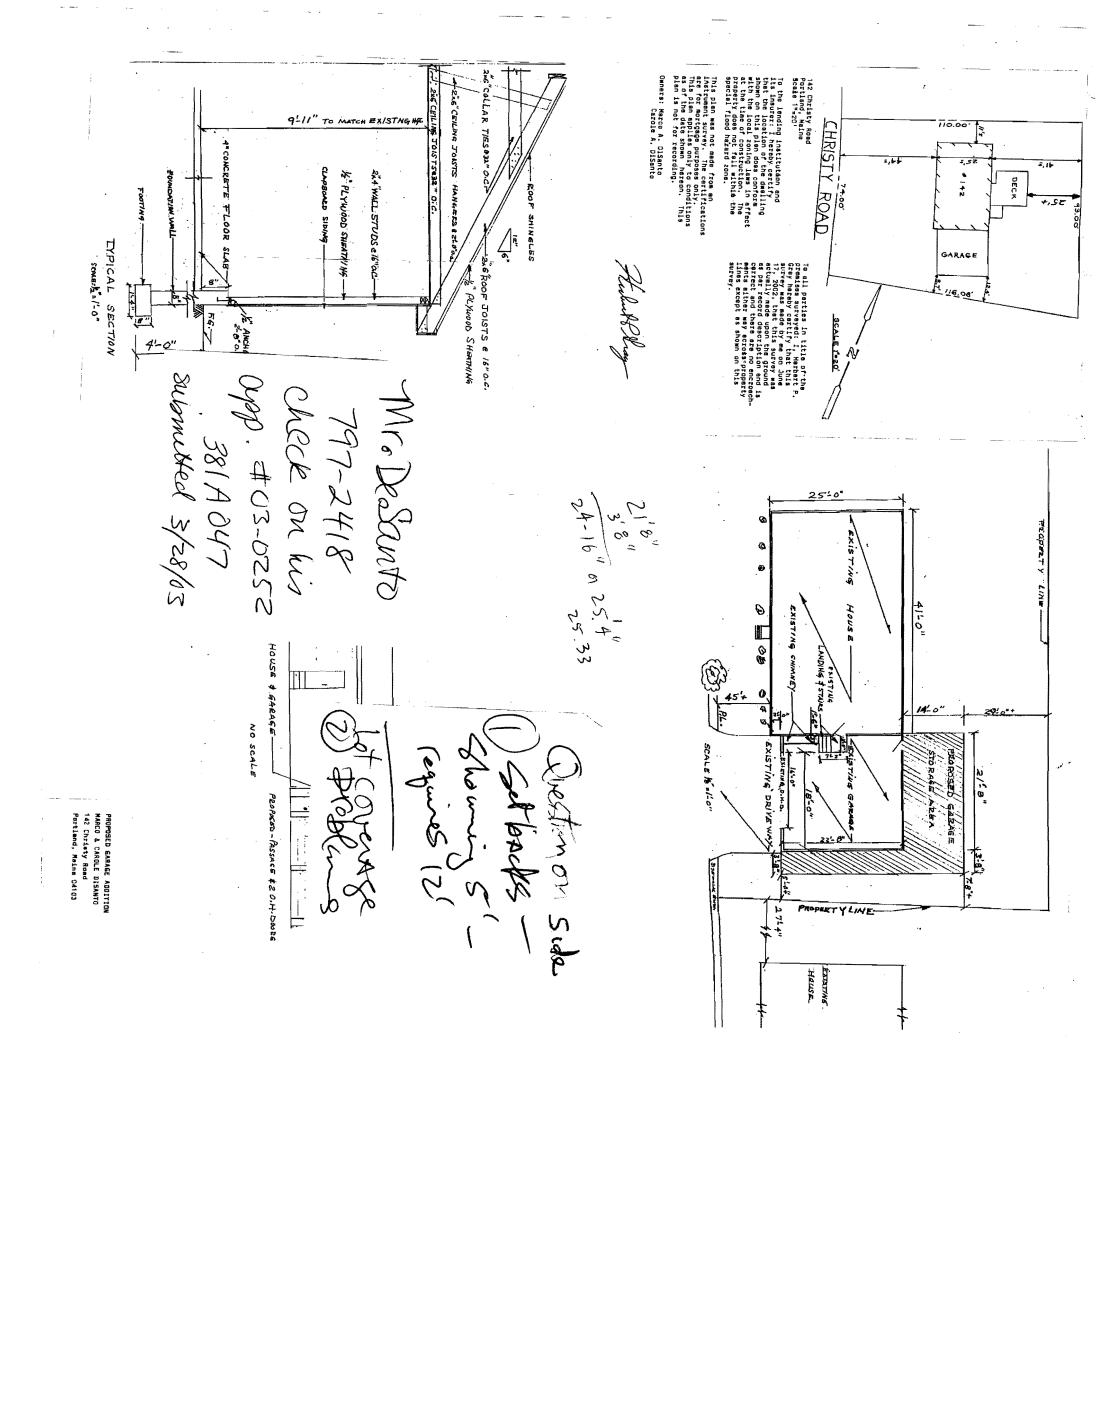

is denied for the following reasons.

Section 14-80 of the City's Land Use Ordinance requires a twelve (12) foot side setback instead

of the five (5) foot shown on your submitted plot plan.

Section 14-80 also states that the maximum lot coverage of all structure on this lot shall not exceed twenty (20) percent of the lot area. Your given lot area is 9,245 square feet. The maximum lot coverage permitted by the ordinance would be 1,849 square feet. Your proposal would create a lot coverage of 2129.82 square feet which is over the maximum allowance.

would create a lot coverage of 2129.82 square feet which is over the maximum allowance.

Your permit application is denied. If you wish to alter your plans in order to meet the City Ordinances, you would have thirty (30) days from the date of this letter in which to do so. After that time, you would be required to reapply fully for a new permit. If you wish to get a refund

is denied for the following reasons.

Section 14-80 of the City's Land Use Ordinance requires a twelve (12) foot side setback instead

of the five (5) foot shown on your submitted plot plan.

Section 14.80 also states that the maximum let coverage of all structure on this let shall not

Section 14-80 also states that the maximum lot coverage of all structure on this lot shall not exceed twenty (20) percent of the lot area. Your given lot area is 9,245 square feet. The maximum lot coverage permitted by the ordinance would be 1,849 square feet. Your proposal would create a lot coverage of 2129.82 square feet which is over the maximum allowance.