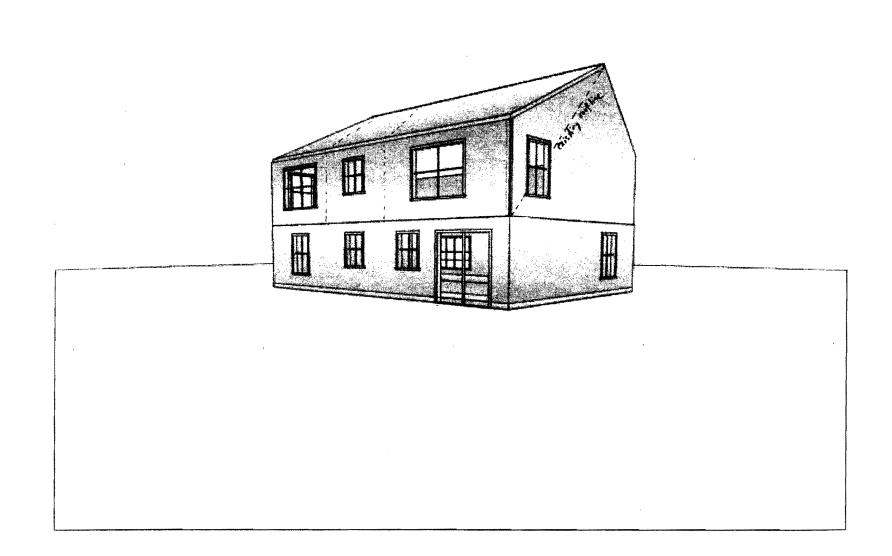

Rear of home offer extenting dormer.

Set backs 25' along back line

Side 12' 1 Story building

14' 2 Story building

Proposition: Extending current bathroom dormer to extend length of back roof

-no plumbing necessary

-2x6 wall framing 16"oc
-2x8 ceiling joists (approx. 14') 16"oc
-2x10 rafters (approx. 18') 16"oc
-1/2 cdx sheathing
-insulation where necessary
-addition of (2)3046-2 & (2)3046 windows (as shown)
-cedar clapboard siding to match existing
-electric baseboard heat to be installed
-no plumbing necessary