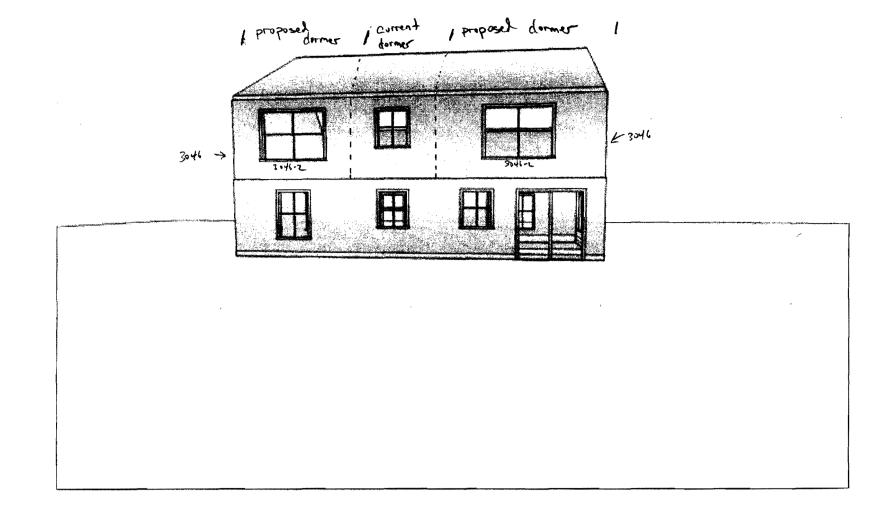

Rear of home offer extenting dormer.

Set backs 25' along back line

Side 12' 1 Story building

14' 2 Story building

Proposition: Extending current bathroom dormer to extend length of back roof

-no plumbing necessary

-2x6 wall framing 16"oc
-2x8 ceiling joists (approx. 14') 16"oc
-2x10 rafters (approx. 18') 16"oc
-1/2 cdx sheathing
-insulation where necessary
-addition of (2)3046-2 & (2)3046 windows (as shown)
-cedar clapboard siding to match existing
-electric baseboard heat to be installed
-no plumbing necessary