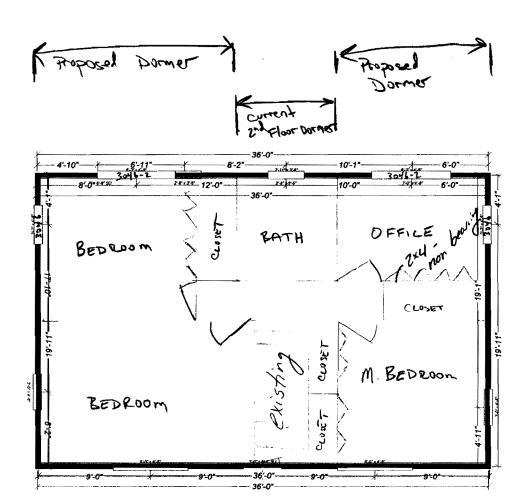

Rear of home offer extenting dormer.

Set backs 25' along back line

Side 12' 1 Story building

14' 2 Story building

Proposition: Extending current bathroom dormer to extend length of back roof

-no plumbing necessary

-2x6 wall framing 16"oc
-2x8 ceiling joists (approx. 14') 16"oc
-2x10 rafters (approx. 18') 16"oc
-1/2 cdx sheathing
-insulation where necessary
-addition of (2)3046-2 & (2)3046 windows (as shown)
-cedar clapboard siding to match existing
-electric baseboard heat to be installed
-no plumbing necessary