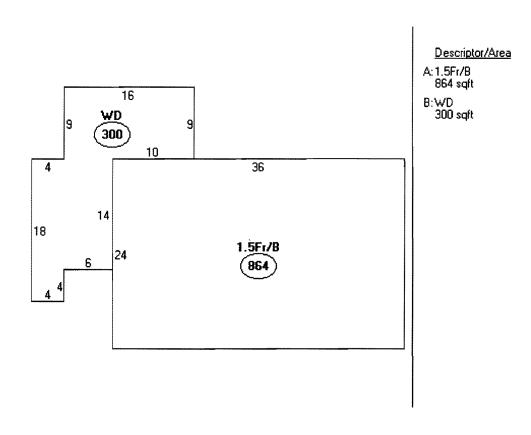

Year Built 1976

Туре

This page contains a detailed description of the Parcel ID you selected. Press the New Search button at the bottom of the screen to submit a new query.

Current Owner Information

Card Number

l of l Parcel ID 381 AD48001 Location 116 CHRISTY RD SINGLE FAMILY Land Use

Owner Address

WALKER ANDOEW J & DONNA P JTS 116 CHRITTH J & COLUMN STRING EDITH SM GNALTROP

Sq. Ft.

1512

Price

Size

Total Acres

0.205

Book/Page

Grade

Condition

Book/Page 8613/318 381-A-48 CHRISTY RD 116 Legal

42 OSP8

Building

Valuation Information

Land #33,390

Cape

Quantity

Sales Information

Date

Total #122,750 **\$89,360 Property Information** 

Full Baths Half Baths Attic Bedrooms Total Rooms Full 3 ľ l None Outbuildings

Story Height

1.5

Year Built

Picture and Sketch Picture | Sketch Tax Map

Type

Click here to view Tax Roll Information.

Any information concerning tax payments should be directed to the Treasury office at 874-8490 or e-

mailed.