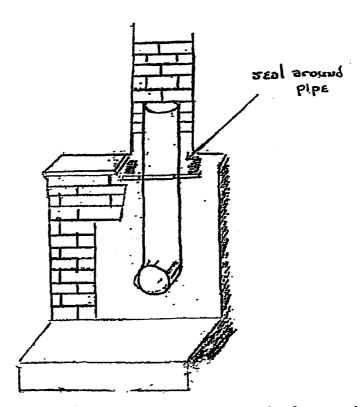

## INSTALLATION INSTRUCTIONS KEYSTOKER HEARTH STOVE

Insert 3 lengths of 6" 24 gauge stovepipe up into chimney, with an elbow and short piece of pipe on bottom. Secure the stovepipe together with screws. Stuff fibreglass insulation all around pipe to effect a seal. Or use a flexible stainless steel pipe.

Place stove on hearth, slide stove back toward short piece of pipe. Ease pipe out to connect onto stove outlet. Secure with screws. Slide stove back against fireplace.

Install wall thermostat according to the instructions packed with it and wire with #18-2 thermostat wire to terminals marked T.T. in Honeywell relay.

Plug power supply cord into any 115V outlet.

Hopper end of stove should be plumbed with level.

| •                                           |                | ilding or Use Permi<br>(207) 874-8703, Fax:       |            | Permit No: 08-0978  | <b>Date Applied For:</b> 08/08/2008 | CBL:<br>380A C007001               |  |
|---------------------------------------------|----------------|---------------------------------------------------|------------|---------------------|-------------------------------------|------------------------------------|--|
| Location of Construction:                   |                | Owner Name:                                       |            | Owner Address:      |                                     | Phone:                             |  |
| 77 ALPINE RD                                |                | STAPLES SUSAN M                                   | & TIMOTHY  | 77 ALPINE RD        |                                     |                                    |  |
| Business Name:                              |                | Contractor Name:                                  |            | Contractor Address: | Phone                               |                                    |  |
|                                             |                | Chim Tech / Scott Sco                             | ott Meikle | 29 Plamer Road B    | Buxton                              | (207) 205-0350                     |  |
| Lessee/Buyer's Name                         |                | Phone:                                            |            | Permit Type:        |                                     |                                    |  |
|                                             |                |                                                   |            | HVAC                |                                     |                                    |  |
| Single Family Home -                        | instail a keys | tone Hearth Fireplace ins                         | ert instal | l a keystone Hearth | Fireplace insert                    |                                    |  |
| Dept: Zoning Note:                          | Status:        | Approved                                          | Reviewei   | : Chris Hanson      | Approval I                          | Oate: 08/08/2008<br>Ok to Issue: ✓ |  |
| Dept: Building Note:  1) The appliance shal |                | Approved with Condition in accordance with the IM |            | : Chris Hanson      | Approval I                          | Oate: 08/08/2008<br>Ok to Issue: ✓ |  |