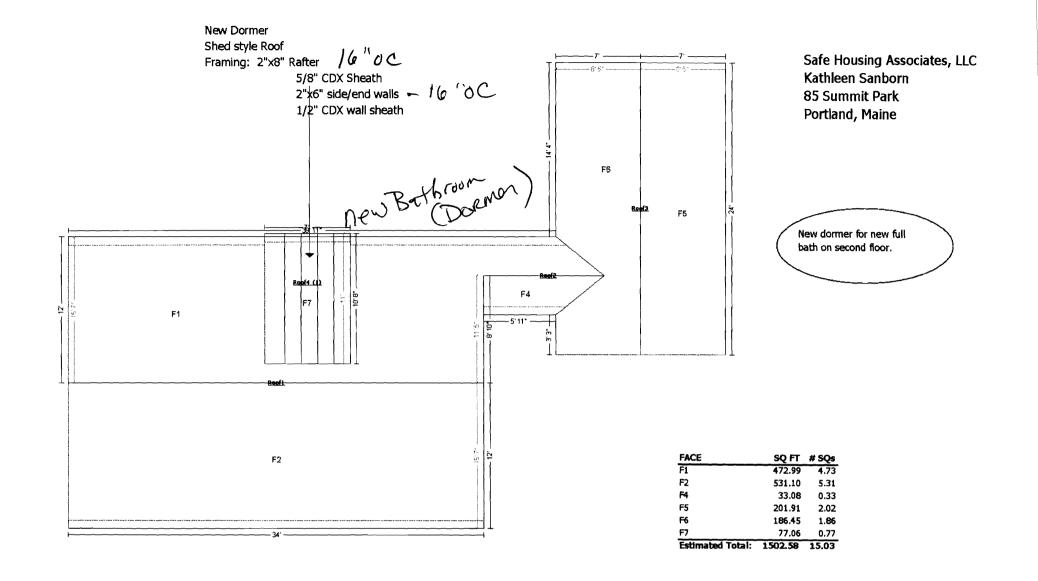

| Location/Address of Construction: 85 Su                               | mmit Park Avenue, Portla                                                                                               | and, Mai                                                                                                                     | ine                                                  |  |  |  |
|-----------------------------------------------------------------------|------------------------------------------------------------------------------------------------------------------------|------------------------------------------------------------------------------------------------------------------------------|------------------------------------------------------|--|--|--|
| Total Square Footage of Proposed Structure/A Roof dormer off existing | rea Square Footage of Lot<br>house 7889 SF                                                                             |                                                                                                                              |                                                      |  |  |  |
| Tax Assessor's Chart, Block & Lot Chart# Block# Lot#  360 A B 605     | Applicant *must be owner, Lessee or Buy Name Safe Housing Assoc, Address P.O. Box 1538 City, State & Zip Windham, ME ( | tt *must be owner, Lessee or Buyer* Telephone:  Safe Housing Assoc, LLC 207-892-7  P.O. Box 1538  te & Zip Windham, ME 04062 |                                                      |  |  |  |
| Lessee/DBA (If Applicable)                                            | Owner (if different from Applicant)  Name  Address  City, State & Zip                                                  | C of O F                                                                                                                     | Cost Of<br>Work: \$ 4,000.00<br>C of O Fee: \$ 60.00 |  |  |  |
|                                                                       | le Family<br>N/A                                                                                                       |                                                                                                                              | e: \$                                                |  |  |  |
| Is property part of a subdivision?No                                  | hin Same FootpinT                                                                                                      |                                                                                                                              |                                                      |  |  |  |
| Contractor's name: R.A.S. Cons                                        |                                                                                                                        |                                                                                                                              |                                                      |  |  |  |
| Address: P.O. Box 15                                                  | 38                                                                                                                     |                                                                                                                              |                                                      |  |  |  |
| City, State & Zip Windham, ME                                         | Telephone:                                                                                                             | 892-7473                                                                                                                     |                                                      |  |  |  |
| Who should we contact when the permit is read                         | ly: Rick Sanborn                                                                                                       | Telephone: _                                                                                                                 | 838-1496                                             |  |  |  |
| Mailing address: P.O. Box 1538, W                                     | indham, ME 04062                                                                                                       |                                                                                                                              |                                                      |  |  |  |
| Please submit all of the information                                  | outlined on the applicable Check                                                                                       | dist. Failu                                                                                                                  | re to                                                |  |  |  |