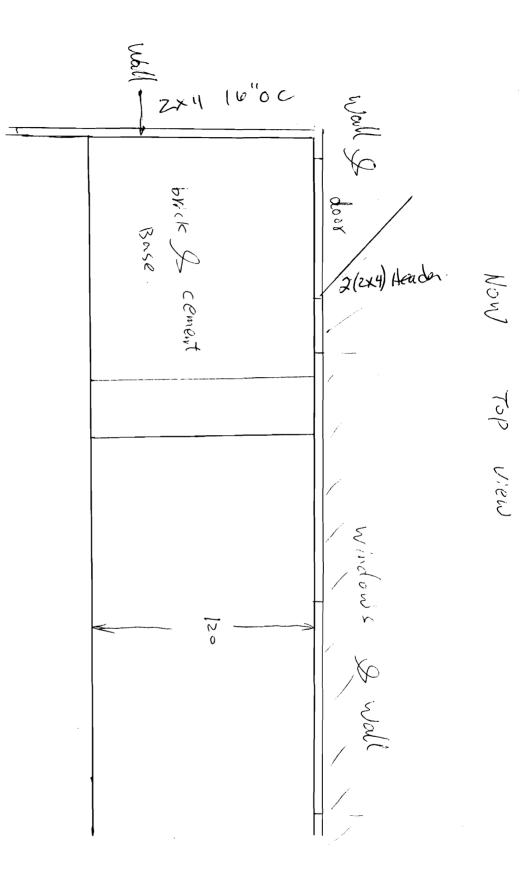

| Location/Address of Construction: 68 Alpine Rd                                                                                                                                                                                                                                                                                                                                                                        |                                                                                                                                                                    |                                                                                                |  |  |  |  |
|-----------------------------------------------------------------------------------------------------------------------------------------------------------------------------------------------------------------------------------------------------------------------------------------------------------------------------------------------------------------------------------------------------------------------|--------------------------------------------------------------------------------------------------------------------------------------------------------------------|------------------------------------------------------------------------------------------------|--|--|--|--|
| Total Square Footage of Proposed Structure/Area     Square Footage of Lot                                                                                                                                                                                                                                                                                                                                             |                                                                                                                                                                    |                                                                                                |  |  |  |  |
| Tax Assessor's Chart, Block & Lot<br>Chart# Block# Lot#<br>3 G AA 63                                                                                                                                                                                                                                                                                                                                                  | Applicant * <u>must</u> be owner, Lessee or Buyer*<br>Name Hung Kive Shouping Huang 207 - 228-8067<br>Address 68 Alpine Rd<br>City, State & Zip Pustland, ME 04/03 |                                                                                                |  |  |  |  |
| Lessee/DBA (If Applicable)                                                                                                                                                                                                                                                                                                                                                                                            | Owner (if different from Applicant)<br>Name<br>Address<br>City, State & Zip                                                                                        | Cost Of<br>Work: $\$$<br>C of O Fee: $\$$ $5 \cdot t_{3}$<br>Total Fee: $\$$ $(t \cdot t_{3})$ |  |  |  |  |
| Current legal use (i.e. single family) <u>Entry area</u><br>If vacant, what was the previous use?<br>Proposed Specific use: <u>Closed entry cirea</u><br>Is property part of a subdivision? <u>IV</u> If yes, please name <u>area</u><br>Project description: The entry hall way we have now is a open with rouge and<br>fundation. We would like to make it a closed entry area with<br>by adding a window and door. |                                                                                                                                                                    |                                                                                                |  |  |  |  |
| Contractor's name: <u>Hence Xiv</u><br>Address: <u>6.8 Alpine Ril</u><br>City, State & Zip <u>Fortland</u> ME 04(05 Telephone: <u>207223:5067</u><br>Who should we contact when the permit is ready: <u>Hence Xie</u> Telephone: <u>2072285667</u><br>Mailing address: <u>68 Alpine Rd. Portland</u> ME <u>4105</u>                                                                                                   |                                                                                                                                                                    |                                                                                                |  |  |  |  |