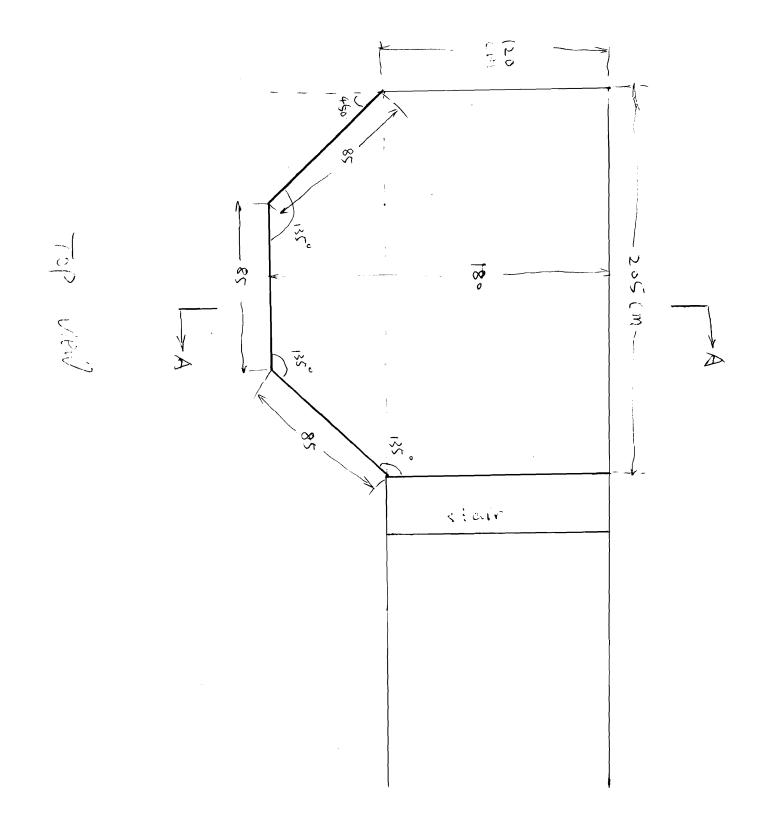

| Location/Address of Construction: 68 Alpine Rd                                                                                                                                                                                                                                                                                                                                                                        |                                                                                                                                                                    |                                                                                                |  |  |  |  |
|-----------------------------------------------------------------------------------------------------------------------------------------------------------------------------------------------------------------------------------------------------------------------------------------------------------------------------------------------------------------------------------------------------------------------|--------------------------------------------------------------------------------------------------------------------------------------------------------------------|------------------------------------------------------------------------------------------------|--|--|--|--|
| Total Square Footage of Proposed Structure/Area     Square Footage of Lot                                                                                                                                                                                                                                                                                                                                             |                                                                                                                                                                    |                                                                                                |  |  |  |  |
| Tax Assessor's Chart, Block & Lot<br>Chart# Block# Lot#<br>3 G AA 63                                                                                                                                                                                                                                                                                                                                                  | Applicant * <u>must</u> be owner, Lessee or Buyer*<br>Name Hung Kive Shouping Huang 207 - 228-8067<br>Address 68 Alpine Rd<br>City, State & Zip Pustland, ME 04/03 |                                                                                                |  |  |  |  |
| Lessee/DBA (If Applicable)                                                                                                                                                                                                                                                                                                                                                                                            | Owner (if different from Applicant)<br>Name<br>Address<br>City, State & Zip                                                                                        | Cost Of<br>Work: $\$$<br>C of O Fee: $\$$ $5 \cdot t_{3}$<br>Total Fee: $\$$ $(t \cdot t_{3})$ |  |  |  |  |
| Current legal use (i.e. single family) <u>Entry area</u><br>If vacant, what was the previous use?<br>Proposed Specific use: <u>Closed entry cirea</u><br>Is property part of a subdivision? <u>IV</u> If yes, please name <u>area</u><br>Project description: The entry hall way we have now is a open with rouge and<br>fundation. We would like to make it a closed entry area with<br>by adding a window and door. |                                                                                                                                                                    |                                                                                                |  |  |  |  |
| Contractor's name: <u>Hence Xiv</u><br>Address: <u>6.8 Alpine Ril</u><br>City, State & Zip <u>Fortland</u> ME 04(05 Telephone: <u>207223:5067</u><br>Who should we contact when the permit is ready: <u>Hence Xie</u> Telephone: <u>2072285667</u><br>Mailing address: <u>68 Alpine Rd. Portland</u> ME <u>4105</u>                                                                                                   |                                                                                                                                                                    |                                                                                                |  |  |  |  |