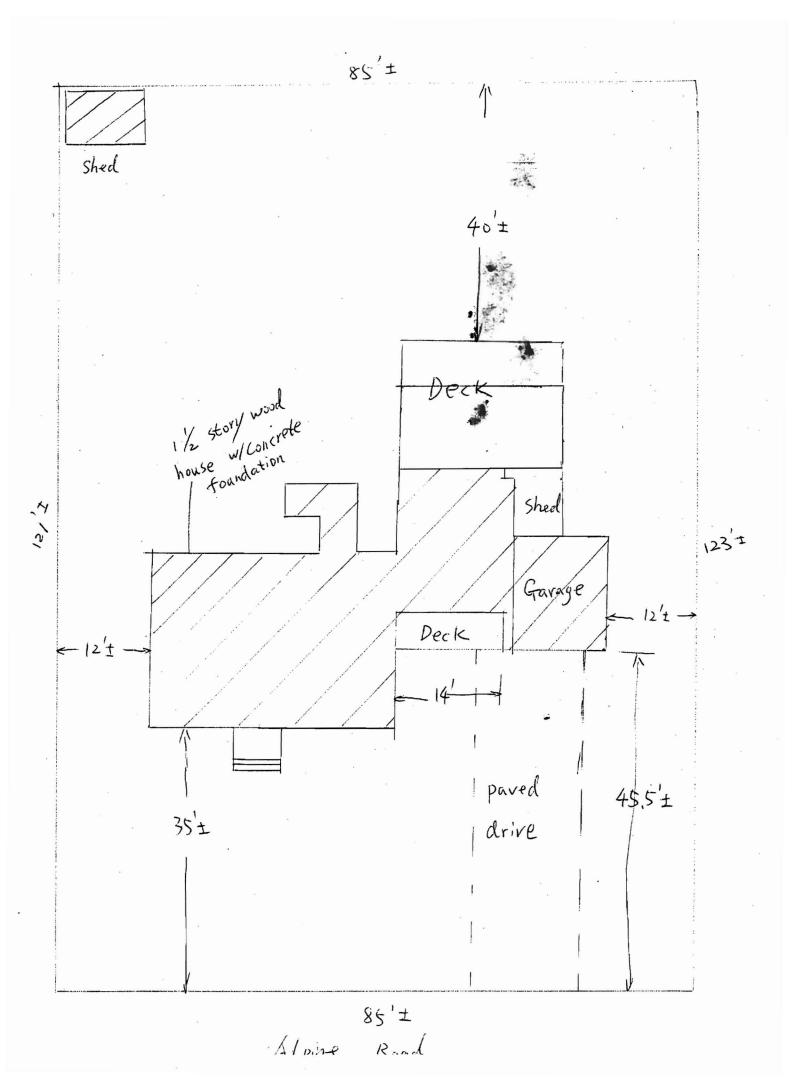

| Location/Address of Construction: 68 Alpine Rd                                                                                                                                                                                                                                                                                                                                                                        |                                                                                                                                                                    |                                                                                                |  |  |  |  |
|-----------------------------------------------------------------------------------------------------------------------------------------------------------------------------------------------------------------------------------------------------------------------------------------------------------------------------------------------------------------------------------------------------------------------|--------------------------------------------------------------------------------------------------------------------------------------------------------------------|------------------------------------------------------------------------------------------------|--|--|--|--|
| Total Square Footage of Proposed Structure/Area     Square Footage of Lot                                                                                                                                                                                                                                                                                                                                             |                                                                                                                                                                    |                                                                                                |  |  |  |  |
| Tax Assessor's Chart, Block & Lot<br>Chart# Block# Lot#<br>3 G AA 63                                                                                                                                                                                                                                                                                                                                                  | Applicant * <u>must</u> be owner, Lessee or Buyer*<br>Name Hung Kive Shouping Huang 207 - 228-8067<br>Address 68 Alpine Rd<br>City, State & Zip Pustland, ME 04/03 |                                                                                                |  |  |  |  |
| Lessee/DBA (If Applicable)                                                                                                                                                                                                                                                                                                                                                                                            | Owner (if different from Applicant)<br>Name<br>Address<br>City, State & Zip                                                                                        | Cost Of<br>Work: $\$$<br>C of O Fee: $\$$ $5 \cdot t_{3}$<br>Total Fee: $\$$ $(t \cdot t_{3})$ |  |  |  |  |
| Current legal use (i.e. single family) <u>Entry area</u><br>If vacant, what was the previous use?<br>Proposed Specific use: <u>Closed entry cirea</u><br>Is property part of a subdivision? <u>IV</u> If yes, please name <u>area</u><br>Project description: The entry hall way we have now is a open with rouge and<br>fundation. We would like to make it a closed entry area with<br>by adding a window and door. |                                                                                                                                                                    |                                                                                                |  |  |  |  |
| Contractor's name: <u>Hence Xiv</u><br>Address: <u>6.8 Alpine Ril</u><br>City, State & Zip <u>Fortland</u> ME 04(05 Telephone: <u>207223:5067</u><br>Who should we contact when the permit is ready: <u>Hence Xie</u> Telephone: <u>2072285667</u><br>Mailing address: <u>68 Alpine Rd. Portland</u> ME <u>4105</u>                                                                                                   |                                                                                                                                                                    |                                                                                                |  |  |  |  |

Date:  $i \cup [i \cup l \cup i]$ Signature:

This is not a permit; you may not commence ANY work until the permit is issue

.

A-A section View

.

Now Pront View

THIS IS NOT A BOUNDARY SURVEY