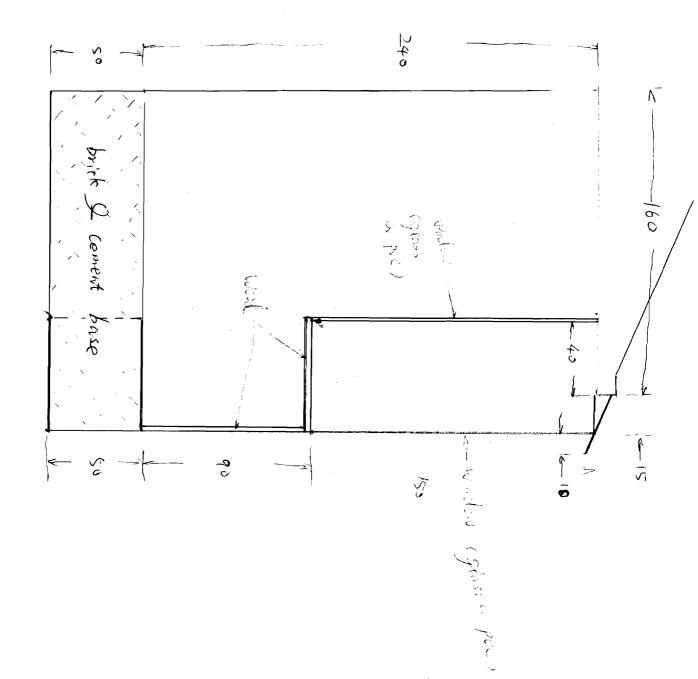

| Location/Address of Construction: 68 Alpine Rd                                                                                                                                                                                                                                                                                                                                                                        |                                                                                                                                                                    |                                                                                                |  |  |  |  |
|-----------------------------------------------------------------------------------------------------------------------------------------------------------------------------------------------------------------------------------------------------------------------------------------------------------------------------------------------------------------------------------------------------------------------|--------------------------------------------------------------------------------------------------------------------------------------------------------------------|------------------------------------------------------------------------------------------------|--|--|--|--|
| Total Square Footage of Proposed Structure/Area     Square Footage of Lot                                                                                                                                                                                                                                                                                                                                             |                                                                                                                                                                    |                                                                                                |  |  |  |  |
| Tax Assessor's Chart, Block & Lot<br>Chart# Block# Lot#<br>3 G AA 63                                                                                                                                                                                                                                                                                                                                                  | Applicant * <u>must</u> be owner, Lessee or Buyer*<br>Name Hung Kive Shouping Huang 207 - 228-8067<br>Address 68 Alpine Rd<br>City, State & Zip Pustland, ME 04/03 |                                                                                                |  |  |  |  |
| Lessee/DBA (If Applicable)                                                                                                                                                                                                                                                                                                                                                                                            | Owner (if different from Applicant)<br>Name<br>Address<br>City, State & Zip                                                                                        | Cost Of<br>Work: $\$$<br>C of O Fee: $\$$ $5 \cdot t_{3}$<br>Total Fee: $\$$ $(t \cdot t_{3})$ |  |  |  |  |
| Current legal use (i.e. single family) <u>Entry area</u><br>If vacant, what was the previous use?<br>Proposed Specific use: <u>Closed entry cirea</u><br>Is property part of a subdivision? <u>IV</u> If yes, please name <u>area</u><br>Project description: The entry hall way we have now is a open with rouge and<br>fundation. We would like to make it a closed entry area with<br>by adding a window and door. |                                                                                                                                                                    |                                                                                                |  |  |  |  |
| Contractor's name: <u>Hence Xiv</u><br>Address: <u>6.8 Alpine Ril</u><br>City, State & Zip <u>Fortland</u> ME 04(05 Telephone: <u>207223:5067</u><br>Who should we contact when the permit is ready: <u>Hence Xie</u> Telephone: <u>2072285667</u><br>Mailing address: <u>68 Alpine Rd. Portland</u> ME <u>4105</u>                                                                                                   |                                                                                                                                                                    |                                                                                                |  |  |  |  |