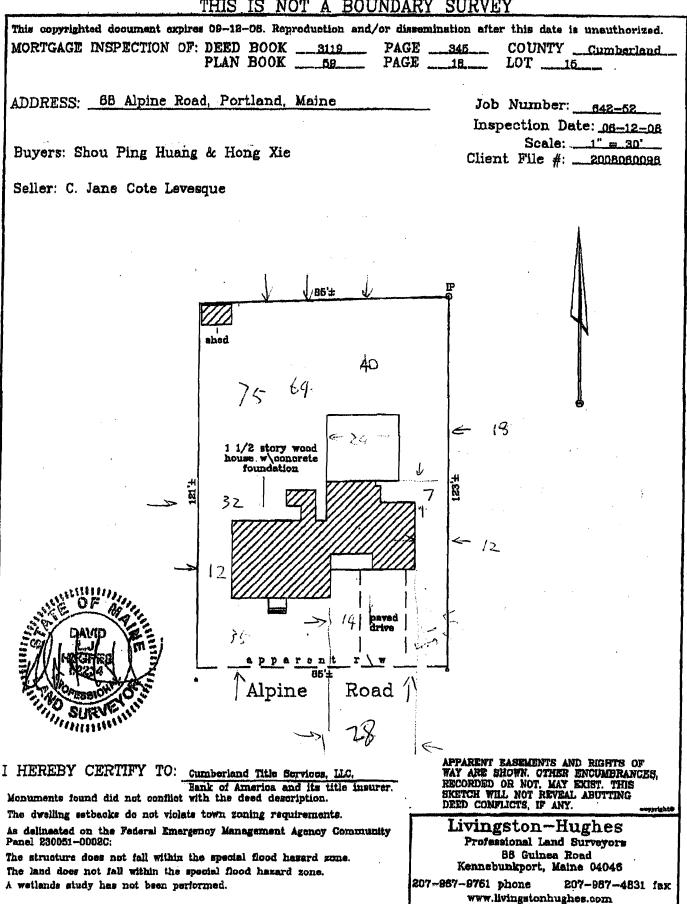

| Location/Address of Construction: 68 Alpine Rd                                                                                                                                                                                                                                                                                                                                                                        |                                                                                                                                                                    |                                                                                                |  |  |  |  |
|-----------------------------------------------------------------------------------------------------------------------------------------------------------------------------------------------------------------------------------------------------------------------------------------------------------------------------------------------------------------------------------------------------------------------|--------------------------------------------------------------------------------------------------------------------------------------------------------------------|------------------------------------------------------------------------------------------------|--|--|--|--|
| Total Square Footage of Proposed Structure/Area     Square Footage of Lot                                                                                                                                                                                                                                                                                                                                             |                                                                                                                                                                    |                                                                                                |  |  |  |  |
| Tax Assessor's Chart, Block & Lot<br>Chart# Block# Lot#<br>3 G AA 63                                                                                                                                                                                                                                                                                                                                                  | Applicant * <u>must</u> be owner, Lessee or Buyer*<br>Name Hung Kive Shouping Huang 207 - 228-8067<br>Address 68 Alpine Rd<br>City, State & Zip Pustland, ME 04/03 |                                                                                                |  |  |  |  |
| Lessee/DBA (If Applicable)                                                                                                                                                                                                                                                                                                                                                                                            | Owner (if different from Applicant)<br>Name<br>Address<br>City, State & Zip                                                                                        | Cost Of<br>Work: $\$$<br>C of O Fee: $\$$ $5 \cdot t_{3}$<br>Total Fee: $\$$ $(t \cdot t_{3})$ |  |  |  |  |
| Current legal use (i.e. single family) <u>Entry area</u><br>If vacant, what was the previous use?<br>Proposed Specific use: <u>Closed entry cirea</u><br>Is property part of a subdivision? <u>IV</u> If yes, please name <u>area</u><br>Project description: The entry hall way we have now is a open with rouge and<br>fundation. We would like to make it a closed entry area with<br>by adding a window and door. |                                                                                                                                                                    |                                                                                                |  |  |  |  |
| Contractor's name: <u>Hence Xiv</u><br>Address: <u>6.8 Alpine Ril</u><br>City, State & Zip <u>Fortland</u> ME 04(05 Telephone: <u>207223:5067</u><br>Who should we contact when the permit is ready: <u>Hence Xie</u> Telephone: <u>2072285667</u><br>Mailing address: <u>68 Alpine Rd. Portland</u> ME <u>4105</u>                                                                                                   |                                                                                                                                                                    |                                                                                                |  |  |  |  |

Date:  $i \cup [i \cup l \cup i]$ Signature:

This is not a permit; you may not commence ANY work until the permit is issue

.

A-A section View

.

Now Pront View

THIS IS NOT A BOUNDARY SURVEY