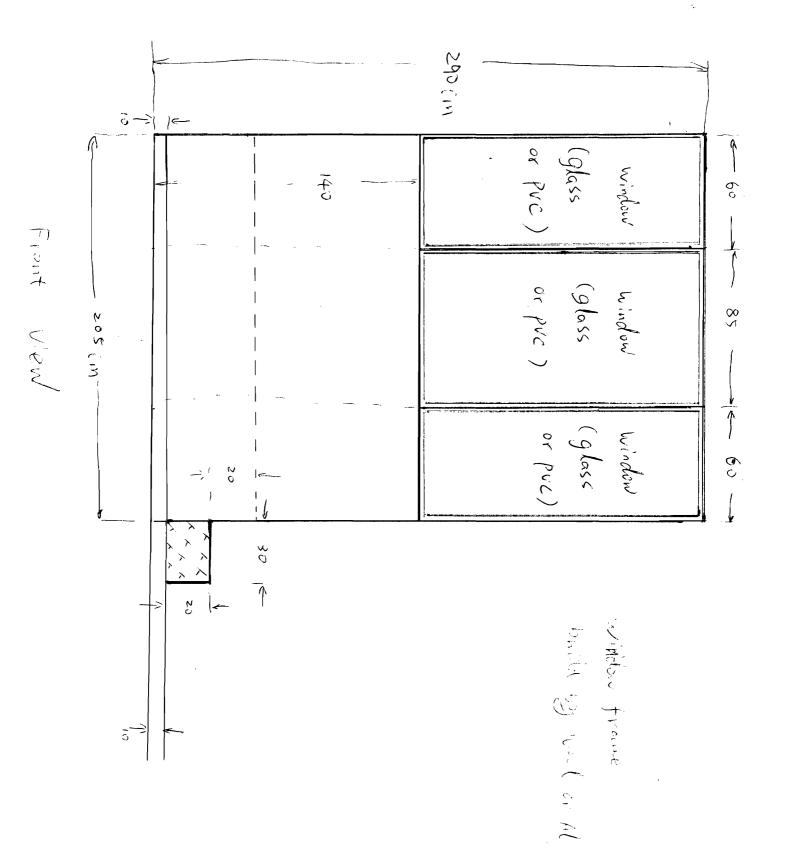

| Location/Address of Construction: 68 Alpine Rd                                                                                                                                                                                                                                                                                                                                                                        |                                                                                                                                                                    |                                                                                                |  |  |  |  |
|-----------------------------------------------------------------------------------------------------------------------------------------------------------------------------------------------------------------------------------------------------------------------------------------------------------------------------------------------------------------------------------------------------------------------|--------------------------------------------------------------------------------------------------------------------------------------------------------------------|------------------------------------------------------------------------------------------------|--|--|--|--|
| Total Square Footage of Proposed Structure/Area     Square Footage of Lot                                                                                                                                                                                                                                                                                                                                             |                                                                                                                                                                    |                                                                                                |  |  |  |  |
| Tax Assessor's Chart, Block & Lot<br>Chart# Block# Lot#<br>3 G AA 63                                                                                                                                                                                                                                                                                                                                                  | Applicant * <u>must</u> be owner, Lessee or Buyer*<br>Name Hung Kive Shouping Huang 207 - 228-8067<br>Address 68 Alpine Rd<br>City, State & Zip Pustland, ME 04/03 |                                                                                                |  |  |  |  |
| Lessee/DBA (If Applicable)                                                                                                                                                                                                                                                                                                                                                                                            | Owner (if different from Applicant)<br>Name<br>Address<br>City, State & Zip                                                                                        | Cost Of<br>Work: $\$$<br>C of O Fee: $\$$ $5 \cdot t_{3}$<br>Total Fee: $\$$ $(t \cdot t_{3})$ |  |  |  |  |
| Current legal use (i.e. single family) <u>Entry area</u><br>If vacant, what was the previous use?<br>Proposed Specific use: <u>Closed entry cirea</u><br>Is property part of a subdivision? <u>IV</u> If yes, please name <u>area</u><br>Project description: The entry hall way we have now is a open with rouge and<br>fundation. We would like to make it a closed entry area with<br>by adding a window and door. |                                                                                                                                                                    |                                                                                                |  |  |  |  |
| Contractor's name: <u>Hence Xiv</u><br>Address: <u>6.8 Alpine Ril</u><br>City, State & Zip <u>Fortland</u> ME 04(05 Telephone: <u>207223:5067</u><br>Who should we contact when the permit is ready: <u>Hence Xie</u> Telephone: <u>2072285667</u><br>Mailing address: <u>68 Alpine Rd. Portland</u> ME <u>4105</u>                                                                                                   |                                                                                                                                                                    |                                                                                                |  |  |  |  |