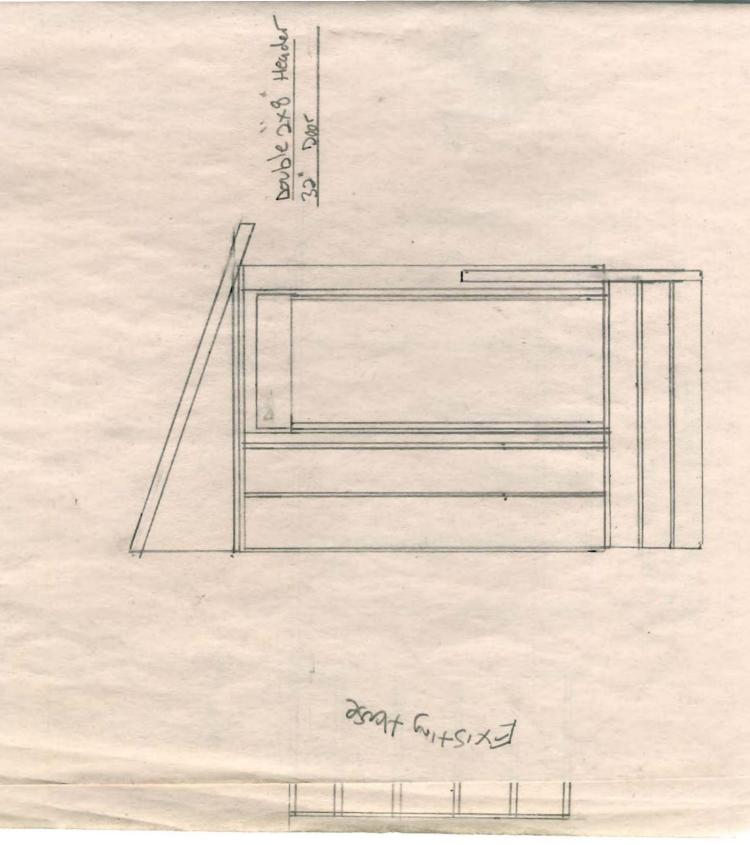

This is not a permit; you may not commence ANY work until the permit is issued

1/2 OSB SLEATHING this roof 5/8 plywood roof sheething 2x8 Raffers 16" oc 148 Summit park Ave proposed mud hoom 10 BEAM See 3xe Hendors Cantale ver Double 2x8 30×08 Darblethuy LIXG 200 4 Seck Support A Regioned 4 5.26.5 Frost asphalt shingles /vinyl Siding Graspalle 34-38 2rd walls 16 oc. 3/1 3/1 3/1 Rise ese R-13 insolation Ballast 4" OC 11 12 treads