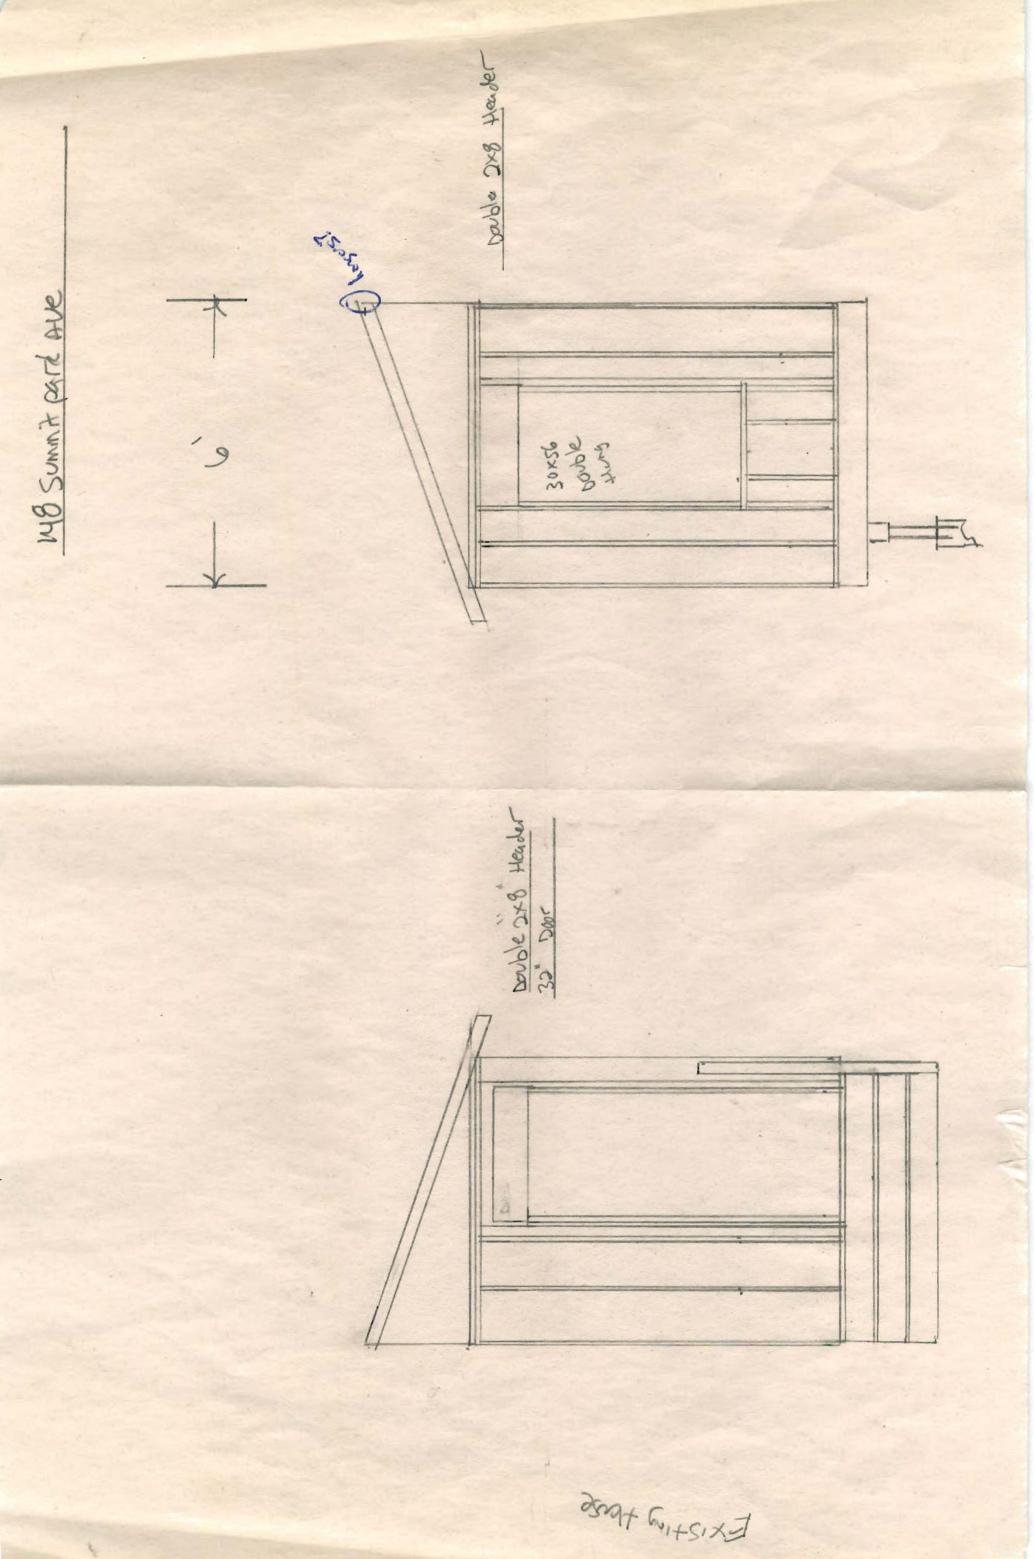

This is not a permit; you may not commence ANY work until the permit is issued

1/2 OSB SLEATHING this roof 5/8 plywood roof sheething 2x8 Raffers 16" oc 148 Summit park Ave proposed mud hoom 10 BEAM See 3xe Hendors Cantale ver Double 2x8 30×08 Darblethuy LIXG 200 4 Seck Support A Regioned 4 5.26.5 Frost asphalt shingles /vinyl Siding Graspalle 34-38 2rd walls 16 oc. 3/1 3/1 3/1 Rise ese R-13 insolation Ballast 4" OC 11 12 treads