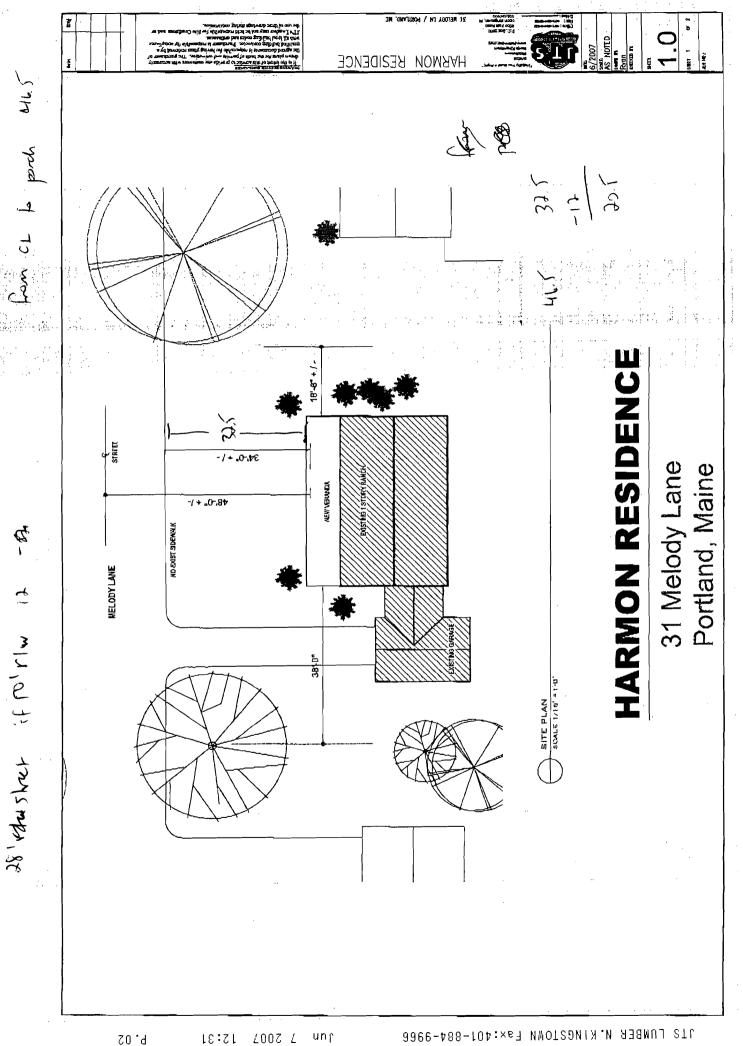

#### **Comments:**

8/15/2007-amachado: Met with Debbie Harmon. Explained to her that she doesn't have the front setback to build a 42' x 7' farmer's porch because there is only 4.5 ' between the front of the house and the 25' front setback. She could use section 14-425 to come out 6' and make the porch 33' long which would meet the 50 sf requirement. The steps would have to come off the side. With a 6' x 33' porch and steps she would also be over lot coverage by about 25 sf so part of the rear deck would have to be removed. She might file a practical difficulty appeal. I told her to let me know what her decision is.

6/8/2007-ldobson: hold for payment

6/14/2007-dmartin: Payment recieved, routed permit to Zoning/dm

6/14/2007-amachado: Left message for Robert Ingerowski, contractor. Addition does not meet lot coverage although the plot plan does not show the deck. Question about front setback. It says 32' from street, but it also gives the centerline of the street and the proposed porch is only 46' from the centerline.

6/15/2007-amachado: Spoke to Robert Ingerowski. Explained to him how the proposed porch is over the allowable lot coverge and my concern that the porch would not meet the front setback. He said that he would get back to me.