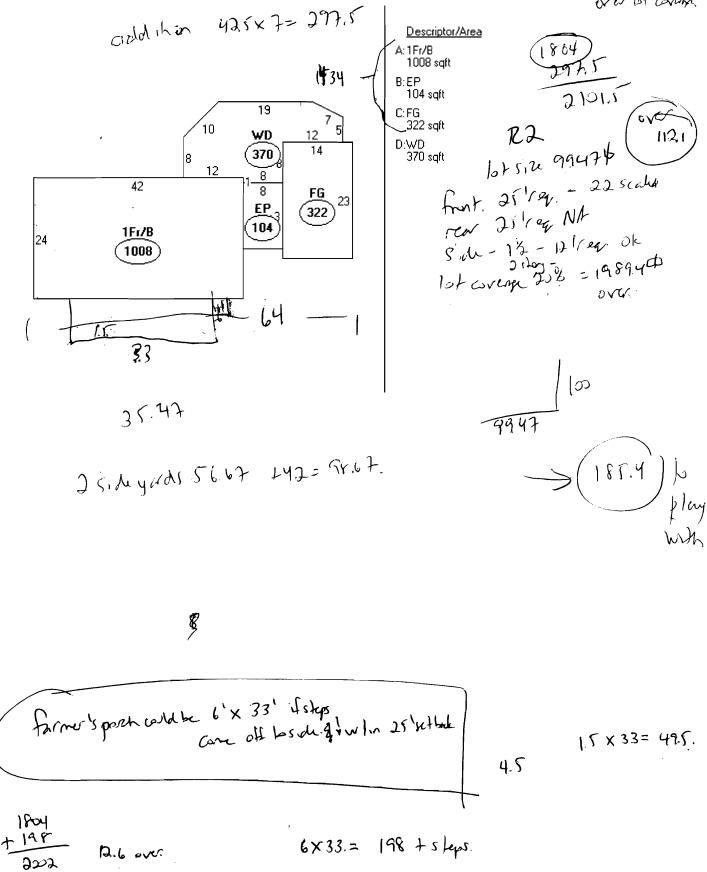

#### **Comments:**

8/15/2007-amachado: Met with Debbie Harmon. Explained to her that she doesn't have the front setback to build a 42' x 7' farmer's porch because there is only 4.5 ' between the front of the house and the 25' front setback. She could use section 14-425 to come out 6' and make the porch 33' long which would meet the 50 sf requirement. The steps would have to come off the side. With a 6' x 33' porch and steps she would also be over lot coverage by about 25 sf so part of the rear deck would have to be removed. She might file a practical difficulty appeal. I told her to let me know what her decision is.

6/8/2007-ldobson: hold for payment

6/14/2007-dmartin: Payment recieved, routed permit to Zoning/dm

6/14/2007-amachado: Left message for Robert Ingerowski, contractor. Addition does not meet lot coverage although the plot plan does not show the deck. Question about front setback. It says 32' from street, but it also gives the centerline of the street and the proposed porch is only 46' from the centerline.

6/15/2007-amachado: Spoke to Robert Ingerowski. Explained to him how the proposed porch is over the allowable lot coverge and my concern that the porch would not meet the front setback. He said that he would get back to me.