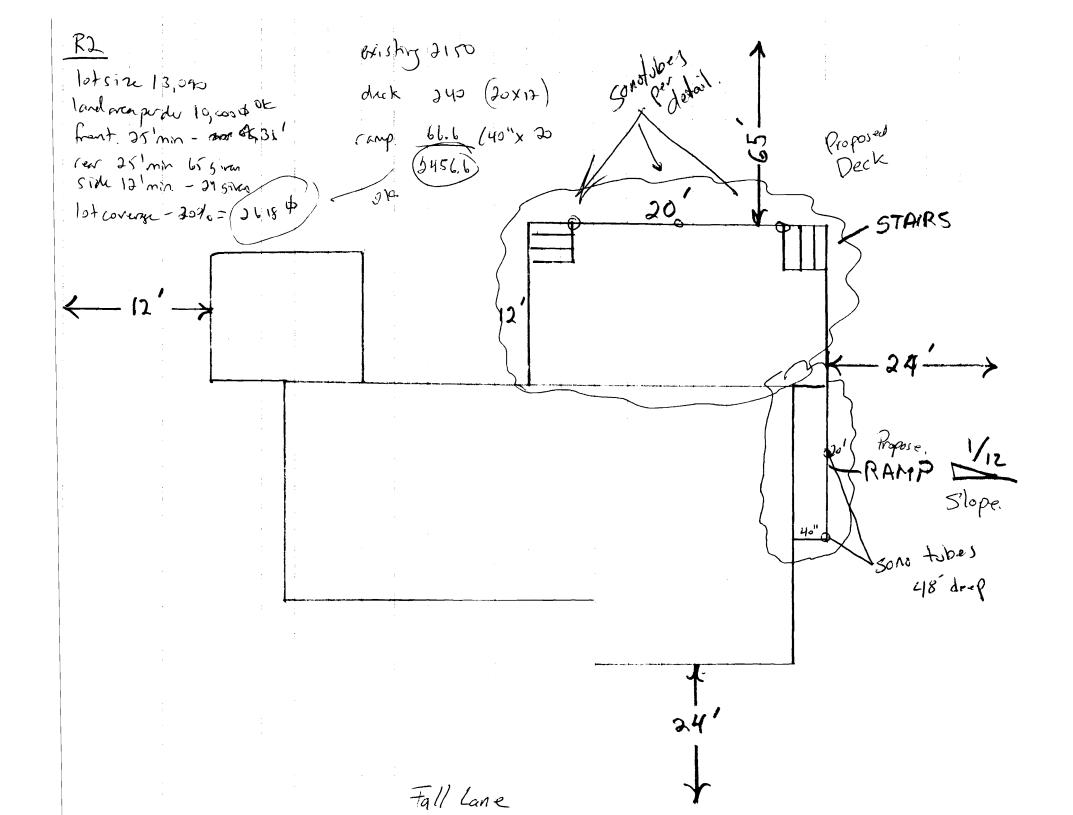

| Location/Address of Construction: 56                                                                                                                                        | FALL LANGE                                |                   |
|-----------------------------------------------------------------------------------------------------------------------------------------------------------------------------|-------------------------------------------|-------------------|
| Total Square Footage of Proposed Structure/A 590                                                                                                                            | rea Square Footage of Lot                 | Number of Stories |
| Tax Assessor's Chart, Block & Lot                                                                                                                                           | Applicant *must be owner, Lessee or Buyer | * Telephone:      |
| Chart# Block# Lot#                                                                                                                                                          | Name PATRICIA VERRILLO                    | 8317914           |
| 379 A 5                                                                                                                                                                     | Address 56 FALL LAME                      |                   |
|                                                                                                                                                                             | City, State & Zip Pontamed M              | IE.               |
| Lessee/DBA (If Applicable)                                                                                                                                                  | Owner (if different from Applicant)       | Cost Of           |
|                                                                                                                                                                             | Name                                      | Work: \$ 3,200    |
| 0.55                                                                                                                                                                        | Address                                   | C of O Fee: \$    |
| SEP 9 2008                                                                                                                                                                  | City, State & Zip                         |                   |
|                                                                                                                                                                             |                                           | Total Fee: \$     |
| Current legal use (i.e. single family)  If vacant, what was the previous use?  Proposed Specific use:  Is property part of a subdivision?  Project description:  HANDI  CAP |                                           |                   |
| Contractor's name: DAUID DI                                                                                                                                                 | PIETRO                                    |                   |
|                                                                                                                                                                             |                                           |                   |
| Address: 221 UIRGINUIA                                                                                                                                                      | 74.5                                      | 04/70/1/          |
|                                                                                                                                                                             | MIZ 04103 Te                              |                   |
| Who should we contact when the permit is ready                                                                                                                              | y:                                        | ephone:           |
| Mailing address: SAMIZ                                                                                                                                                      |                                           |                   |
| Please submit all of the information of                                                                                                                                     | outlined on the applicable Checklis       | t Failure to      |

This is not a permit; you may not commence ANY work until the permit is issue

| Cit            | ty of Portland, Maine - Bu                                                                   | ilding or Use Permit                                            | t                         |                     | Permit No:                                       | Date Applied For:   | CBL:            |          |
|----------------|----------------------------------------------------------------------------------------------|-----------------------------------------------------------------|---------------------------|---------------------|--------------------------------------------------|---------------------|-----------------|----------|
| 389            | Congress Street, 04101 Tel:                                                                  | (207) 874-8703, Fax: (                                          | (207) 874                 | -8716               | 08-1135                                          | 09/09/2008          | 379 A00500      | )1       |
| Loca           | ation of Construction:                                                                       | Owner Name:                                                     |                           | 0                   | wner Address:                                    | <del></del>         | Phone:          |          |
| 56             | 6 FALL LN VERRILLO PATRICIA P 56                                                             |                                                                 |                           |                     | 56 FALL LN 207-831-7914                          |                     |                 |          |
| Busi           | Business Name: Contractor Name:                                                              |                                                                 |                           | Contractor Address: |                                                  |                     | Phone           |          |
|                |                                                                                              | David Dipietro                                                  |                           | 2                   | 221 Virginia Stree                               | t Portland          | (207) 831-791   | 4        |
| Less           | see/Buyer's Name                                                                             | Phone:                                                          |                           | 1                   | ermit Type:<br>Additions - Dwell                 | ings                |                 |          |
| Sin            | posed Use:<br>ngle Family Home - Addition 20'x<br>Handicap Access.                           | x12 Deck and 40" x 20' R                                        |                           | -                   | Project Description:<br>on 20'x12 Deck and       | d 40" x 20' Ramp fo | r Handicap Acce | ss.      |
| <b>N</b> (1)   | ote:  This property shall remain a sing approval.  This permit is being approved o           |                                                                 | change of i               | use shal            | •                                                |                     | Ok to Issue:    | <b>✓</b> |
|                |                                                                                              |                                                                 |                           |                     | 1                                                | •                   | ŭ               |          |
|                | work.  ept: Building Status: ote:                                                            | Approved with Condition                                         | ns <b>Revi</b>            |                     | Chris Hanson                                     | Approval D          | Pate:           |          |
| No             | ept: Building Status:                                                                        | ••                                                              |                           | ewer:               | Chris Hanson                                     | ••                  | Ok to Issue:    | <u></u>  |
| <b>N</b> (1)   | ept: Building Status: ote:  Open risers are permitted, provi                                 | ded that the opening betw                                       |                           | ewer:               | Chris Hanson                                     | ••                  | Ok to Issue:    | <b>✓</b> |
| No<br>1)<br>2) | ept: Building Status: ote:  Open risers are permitted, provi Fastener schedule per the IRC 2 | ded that the opening betw                                       | een treads                | ewer:               | Chris Hanson ot pemit the passa                  | ••                  | Ok to Issue:    | <b>~</b> |
| No. 1) 2) 3)   | ept: Building Status: ote:  Open risers are permitted, provi                                 | ded that the opening betw<br>003<br>d per the enclosed detail a | een treads<br>as discusse | does no             | Chris Hanson ot pemit the passa; ner/contractor. | ••                  | Ok to Issue:    | <b>~</b> |