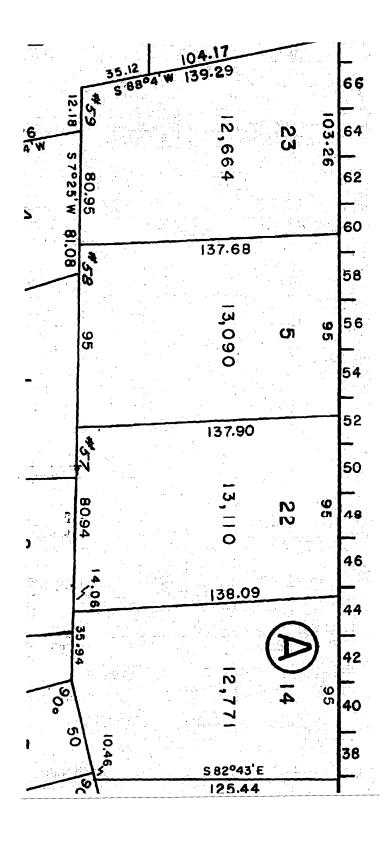

| ewer:               | Chris Hanson                                     | ••                  | Ok to Issue:    | <b>✓</b> |
| No<br>1)<br>2) | ept: Building Status: ote:  Open risers are permitted, provi Fastener schedule per the IRC 2 | ded that the opening betw                                       | een treads                | ewer:               | Chris Hanson ot pemit the passa                  | ••                  | Ok to Issue:    | <b>~</b> |
| No. 1) 2) 3)   | ept: Building Status: ote:  Open risers are permitted, provi                                 | ded that the opening betw<br>003<br>d per the enclosed detail a | een treads<br>as discusse | does no             | Chris Hanson ot pemit the passa; ner/contractor. | ••                  | Ok to Issue:    | <b>~</b> |









This page contains a detailed description of the Parcel ID you selected. Press the **New Search** button at the bottom of the screen to submit a new query.

### **Current Owner Information**

Owner Address

Card Number
Parcel ID
Location
Land Use

1 of 1 379 A005001 56 FALL LN SINGLE FAMILY

VERRILLO PATRICIA P

56 FALL LN

PORTLAND ME 04103

Book/Page Legal

7776/101 379-A-5 FALL LN 52-58

13090 SF

### **Current Assessed Valuation**

**Land** \$88,600 **Building** \$127,200

**Total** \$215,800

### **Property Information**

Year Built 1962 **Style** Ranch Story Height

**Sq. Ft.** 1790 Total Acres

Bedrooms 2 Full Baths

Half Baths

Total Rooms

Attic None Basement Full

Outbuildings

Type

Quantity

Year Built

Size

Grade

Condition

Sales Information

Date

Туре

Price

Book/