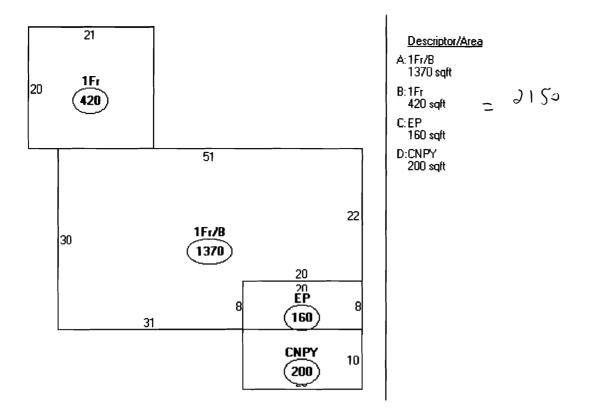

### **Property Information**

Year Built 1962 **Style** Ranch Story Height

**Sq. Ft.** 1790 Total Acres

Bedrooms 2 Full Baths

Half Baths

Total Rooms

Attic None Basement Full

Outbuildings