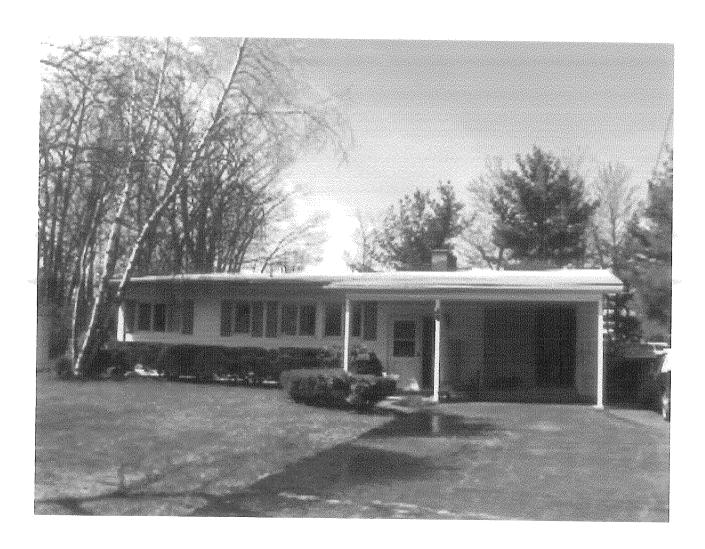

### **Current Owner Information**

Owner Address

Card Number
Parcel ID
Location
Land Use

1 of 1 379 A005001 56 FALL LN SINGLE FAMILY

VERRILLO PATRICIA P

56 FALL LN

PORTLAND ME 04103

Book/Page Legal

### **Property Information**

Year Built 1962 **Style** Ranch Story Height

**Sq. Ft.** 1790 Total Acres

Bedrooms 2 Full Baths

Half Baths

Total Rooms

Attic None Basement Full

Outbuildings

Туре

Price

Book/Page

Picture and Sketch

Picture

Sketch

Тах Мар

Click here to view Tax Roll Information.