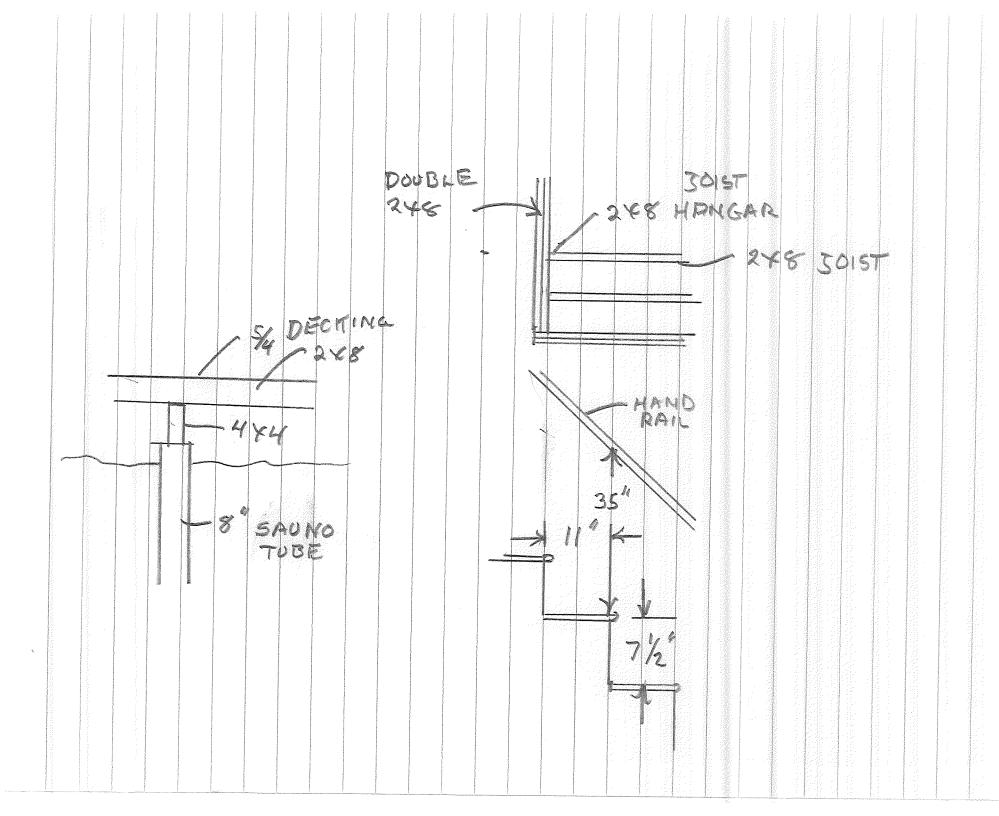

This is not a permit; you may not commence ANY work until the permit is issue

| Cit            | ty of Portland, Maine - Bu                                                                   | ilding or Use Permit                                            | t                         |                     | Permit No:                                       | Date Applied For:   | CBL:            |          |
|----------------|----------------------------------------------------------------------------------------------|-----------------------------------------------------------------|---------------------------|---------------------|--------------------------------------------------|---------------------|-----------------|----------|
| 389            | Congress Street, 04101 Tel:                                                                  | (207) 874-8703, Fax: (                                          | (207) 874                 | -8716               | 08-1135                                          | 09/09/2008          | 379 A00500      | )1       |
| Loca           | ation of Construction:                                                                       | Owner Name:                                                     |                           | 0                   | wner Address:                                    | <del></del>         | Phone:          |          |
| 56             | 6 FALL LN VERRILLO PATRICIA P 56                                                             |                                                                 |                           |                     | 56 FALL LN 207-831-7914                          |                     |                 |          |
| Busi           | Business Name: Contractor Name:                                                              |                                                                 |                           | Contractor Address: |                                                  |                     | Phone           |          |
|                |                                                                                              | David Dipietro                                                  |                           | 2                   | 221 Virginia Stree                               | t Portland          | (207) 831-791   | 4        |
| Less           | see/Buyer's Name                                                                             | Phone:                                                          |                           | 1                   | ermit Type:<br>Additions - Dwell                 | ings                |                 |          |
| Sin            | posed Use:<br>ngle Family Home - Addition 20'x<br>Handicap Access.                           | x12 Deck and 40" x 20' R                                        |                           | -                   | Project Description:<br>on 20'x12 Deck and       | d 40" x 20' Ramp fo | r Handicap Acce | ss.      |
| <b>N</b> (1)   | ote:  This property shall remain a sing approval.  This permit is being approved o           |                                                                 | change of i               | use shal            | •                                                |                     | Ok to Issue:    | <b>✓</b> |
|                |                                                                                              |                                                                 |                           |                     | 1                                                | •                   | ŭ               |          |
|                | work.  ept: Building Status: ote:                                                            | Approved with Condition                                         | ns <b>Revi</b>            |                     | Chris Hanson                                     | Approval D          | Pate:           |          |
| No             | ept: Building Status:                                                                        | ••                                                              |                           | ewer:               | Chris Hanson                                     | ••                  | Ok to Issue:    | <u></u>  |
| <b>N</b> (1)   | ept: Building Status: ote:  Open risers are permitted, provi                                 | ded that the opening betw                                       |                           | ewer:               | Chris Hanson                                     | ••                  | Ok to Issue:    | <b>✓</b> |
| No<br>1)<br>2) | ept: Building Status: ote:  Open risers are permitted, provi Fastener schedule per the IRC 2 | ded that the opening betw                                       | een treads                | ewer:               | Chris Hanson ot pemit the passa                  | ••                  | Ok to Issue:    | <b>~</b> |
| No. 1) 2) 3)   | ept: Building Status: ote:  Open risers are permitted, provi                                 | ded that the opening betw<br>003<br>d per the enclosed detail a | een treads<br>as discusse | does no             | Chris Hanson ot pemit the passa; ner/contractor. | ••                  | Ok to Issue:    | <b>~</b> |