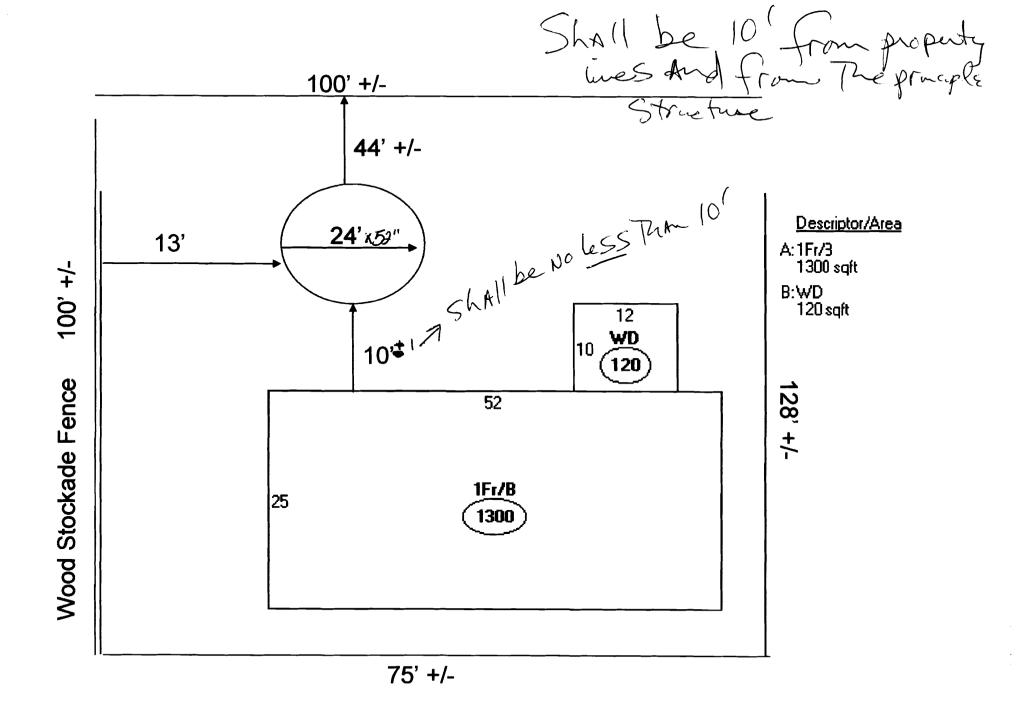

DATE

PHONE

RESPONSIBLE PERSON IN CHARGE OF WORK, TITLE

| City of Portland, Maine                                                                                                                                                                   | - Ruilding or Use Permi                                             | t                     |                     | Permit No:              | Date Applied For:    | CBL:                  |  |  |
|-------------------------------------------------------------------------------------------------------------------------------------------------------------------------------------------|---------------------------------------------------------------------|-----------------------|---------------------|-------------------------|----------------------|-----------------------|--|--|
| 389 Congress Street, 04101                                                                                                                                                                | · ·                                                                 |                       | -8716               | 07-0974                 | 08/10/2007           | 379 F006001           |  |  |
| ocation of Construction: Owner Name:                                                                                                                                                      |                                                                     |                       |                     | Owner Address:          |                      | Phone:                |  |  |
| 47 CHRISTY RD                                                                                                                                                                             | MONDOR RODNEY                                                       | MONDOR RODNEY & RAY D |                     |                         | JM 47 CHRISTY RD     |                       |  |  |
| Business Name: Contractor Name:                                                                                                                                                           |                                                                     |                       | Contractor Address: |                         |                      | Phone                 |  |  |
|                                                                                                                                                                                           | Sebago Lake Pools                                                   |                       |                     | 629 Lower Main S        | (207) 856-1000       |                       |  |  |
| Lessee/Buyer's Name                                                                                                                                                                       | Phone:                                                              |                       | Permit Type:        |                         |                      |                       |  |  |
|                                                                                                                                                                                           |                                                                     |                       |                     | Swimming Pools          |                      |                       |  |  |
| Proposed Use:                                                                                                                                                                             |                                                                     |                       | ropose              | ed Project Description: |                      |                       |  |  |
| Single Family Install a 24' x 52                                                                                                                                                          | 2' above ground pool                                                |                       | Instal              | l a 24' x 52' above g   | round pool           |                       |  |  |
|                                                                                                                                                                                           |                                                                     |                       |                     |                         |                      |                       |  |  |
|                                                                                                                                                                                           |                                                                     |                       |                     |                         |                      |                       |  |  |
|                                                                                                                                                                                           |                                                                     |                       |                     |                         |                      |                       |  |  |
|                                                                                                                                                                                           |                                                                     |                       |                     |                         |                      |                       |  |  |
| Dept: Zoning Sta                                                                                                                                                                          | tus: Approved with Condition                                        | ns Revi               | iewer:              | Marge Schmucka          | l Approval D         | Date: 08/13/2007      |  |  |
| Note:                                                                                                                                                                                     | • •                                                                 |                       |                     | _                       |                      | Ok to Issue:          |  |  |
| This permit is being approved work.                                                                                                                                                       | ved on the basis of plans submi                                     | itted. Any            | devia               | tions shall require a   | separate approval l  | perfore starting that |  |  |
| 2) This property shall remain approval.                                                                                                                                                   | a single family dwelling. Any                                       | change of 1           | use sh              | all require a separat   | e permit application | n for review and      |  |  |
| 3) This is NOT an approval for not limited to items such as                                                                                                                               | or an additional dwelling unit.<br>s stoves, microwaves, refrigerat |                       |                     |                         |                      | nt including, but     |  |  |
| 4) All pools shall be no closer than 10 feet from property lines (not fences unless it can be shown that the fence is the property line) and no closer than 10' to a principle structure. |                                                                     |                       |                     |                         |                      |                       |  |  |
| Dept: Building Sta                                                                                                                                                                        | tus: Approved with Condition                                        | ıs Revi               | ewer:               | Tammy Munson            | Approval D           | Date: 08/17/2007      |  |  |
| Note:                                                                                                                                                                                     |                                                                     | 1011                  |                     |                         | PP- V - 41 D         | Ok to Issue:          |  |  |
| Separate permits are required Separate plans may need to                                                                                                                                  | red for any electrical, plumbing<br>be submitted for approval as a  | • •                   | •                   |                         |                      |                       |  |  |