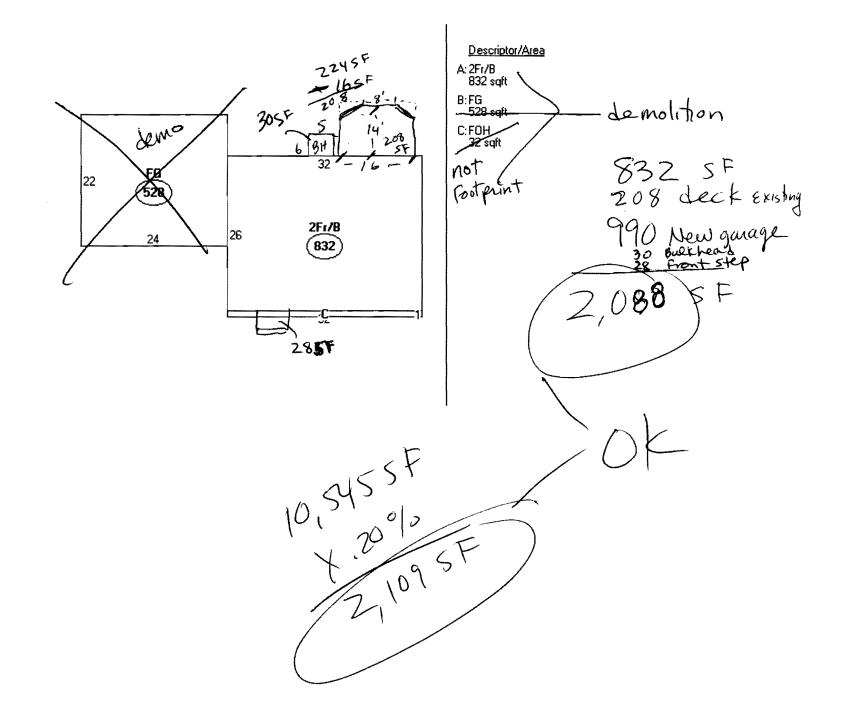

| City of Portland, Main                                                                                                                                                                                                                                                                                                                                                                                                                                                                                                                                                                                                                                                                                                                                                                                                                                                                                                                                                                                                                                                                                                                                                                                                                                                                                                                                                                                                                                                                                                                                                                                                                                                                                                                                                                                                                                                                                                                                                                                                                                                                                                         | e - Building or Use Permi                                             | it                  | Permit No:             | Date Applied For:     | CBL:                                          |
|--------------------------------------------------------------------------------------------------------------------------------------------------------------------------------------------------------------------------------------------------------------------------------------------------------------------------------------------------------------------------------------------------------------------------------------------------------------------------------------------------------------------------------------------------------------------------------------------------------------------------------------------------------------------------------------------------------------------------------------------------------------------------------------------------------------------------------------------------------------------------------------------------------------------------------------------------------------------------------------------------------------------------------------------------------------------------------------------------------------------------------------------------------------------------------------------------------------------------------------------------------------------------------------------------------------------------------------------------------------------------------------------------------------------------------------------------------------------------------------------------------------------------------------------------------------------------------------------------------------------------------------------------------------------------------------------------------------------------------------------------------------------------------------------------------------------------------------------------------------------------------------------------------------------------------------------------------------------------------------------------------------------------------------------------------------------------------------------------------------------------------|-----------------------------------------------------------------------|---------------------|------------------------|-----------------------|-----------------------------------------------|
| • ·                                                                                                                                                                                                                                                                                                                                                                                                                                                                                                                                                                                                                                                                                                                                                                                                                                                                                                                                                                                                                                                                                                                                                                                                                                                                                                                                                                                                                                                                                                                                                                                                                                                                                                                                                                                                                                                                                                                                                                                                                                                                                                                            | 1 Tel: (207) 874-8703, Fax: (                                         |                     | 04-0122                | 02/12/2004            | 379 E001001                                   |
| Location of Construction:                                                                                                                                                                                                                                                                                                                                                                                                                                                                                                                                                                                                                                                                                                                                                                                                                                                                                                                                                                                                                                                                                                                                                                                                                                                                                                                                                                                                                                                                                                                                                                                                                                                                                                                                                                                                                                                                                                                                                                                                                                                                                                      | Owner Name:                                                           |                     | Owner Address:         |                       | Phone:                                        |
| 10 Melody Ln                                                                                                                                                                                                                                                                                                                                                                                                                                                                                                                                                                                                                                                                                                                                                                                                                                                                                                                                                                                                                                                                                                                                                                                                                                                                                                                                                                                                                                                                                                                                                                                                                                                                                                                                                                                                                                                                                                                                                                                                                                                                                                                   | Ryan Bethany M                                                        |                     | 10 Melody Ln           |                       | ( ) 878-6380                                  |
| Business Name:                                                                                                                                                                                                                                                                                                                                                                                                                                                                                                                                                                                                                                                                                                                                                                                                                                                                                                                                                                                                                                                                                                                                                                                                                                                                                                                                                                                                                                                                                                                                                                                                                                                                                                                                                                                                                                                                                                                                                                                                                                                                                                                 | Contractor Name:                                                      | Contractor Name: C  |                        |                       | Phone                                         |
|                                                                                                                                                                                                                                                                                                                                                                                                                                                                                                                                                                                                                                                                                                                                                                                                                                                                                                                                                                                                                                                                                                                                                                                                                                                                                                                                                                                                                                                                                                                                                                                                                                                                                                                                                                                                                                                                                                                                                                                                                                                                                                                                | Joe Kinney                                                            |                     | 11 Jameson Dr Fal      | mouth                 | (207) 939-2525                                |
| Lessee/Buyer's Name                                                                                                                                                                                                                                                                                                                                                                                                                                                                                                                                                                                                                                                                                                                                                                                                                                                                                                                                                                                                                                                                                                                                                                                                                                                                                                                                                                                                                                                                                                                                                                                                                                                                                                                                                                                                                                                                                                                                                                                                                                                                                                            | Phone:                                                                |                     | Permit Type:           |                       |                                               |
|                                                                                                                                                                                                                                                                                                                                                                                                                                                                                                                                                                                                                                                                                                                                                                                                                                                                                                                                                                                                                                                                                                                                                                                                                                                                                                                                                                                                                                                                                                                                                                                                                                                                                                                                                                                                                                                                                                                                                                                                                                                                                                                                |                                                                       |                     | Additions - Dwell      | ings                  |                                               |
| Proposed Use:                                                                                                                                                                                                                                                                                                                                                                                                                                                                                                                                                                                                                                                                                                                                                                                                                                                                                                                                                                                                                                                                                                                                                                                                                                                                                                                                                                                                                                                                                                                                                                                                                                                                                                                                                                                                                                                                                                                                                                                                                                                                                                                  |                                                                       | Propose             | d Project Description: |                       |                                               |
| Single Family w/attached 2 s                                                                                                                                                                                                                                                                                                                                                                                                                                                                                                                                                                                                                                                                                                                                                                                                                                                                                                                                                                                                                                                                                                                                                                                                                                                                                                                                                                                                                                                                                                                                                                                                                                                                                                                                                                                                                                                                                                                                                                                                                                                                                                   | story 3 car garage                                                    | Demo<br>bedroo      |                        | , build 30'x32' two s | story garage for master                       |
|                                                                                                                                                                                                                                                                                                                                                                                                                                                                                                                                                                                                                                                                                                                                                                                                                                                                                                                                                                                                                                                                                                                                                                                                                                                                                                                                                                                                                                                                                                                                                                                                                                                                                                                                                                                                                                                                                                                                                                                                                                                                                                                                |                                                                       |                     |                        |                       |                                               |
| Dept: Zoning Solution | tatus: Approved                                                       | Reviewer:           | Jeanine Bourke         | Approval I            | Date:     02/12/2004       Ok to Issue:     ✓ |
|                                                                                                                                                                                                                                                                                                                                                                                                                                                                                                                                                                                                                                                                                                                                                                                                                                                                                                                                                                                                                                                                                                                                                                                                                                                                                                                                                                                                                                                                                                                                                                                                                                                                                                                                                                                                                                                                                                                                                                                                                                                                                                                                | ximizes the allowed lot coverage cord in this office of a building pe |                     |                        |                       |                                               |
| 2) This property shall remain                                                                                                                                                                                                                                                                                                                                                                                                                                                                                                                                                                                                                                                                                                                                                                                                                                                                                                                                                                                                                                                                                                                                                                                                                                                                                                                                                                                                                                                                                                                                                                                                                                                                                                                                                                                                                                                                                                                                                                                                                                                                                                  | in a single family dwelling. Any o                                    | change of use sh    | all require a separat  | e permit application  | n for review and                              |
| approval.                                                                                                                                                                                                                                                                                                                                                                                                                                                                                                                                                                                                                                                                                                                                                                                                                                                                                                                                                                                                                                                                                                                                                                                                                                                                                                                                                                                                                                                                                                                                                                                                                                                                                                                                                                                                                                                                                                                                                                                                                                                                                                                      |                                                                       |                     |                        |                       |                                               |
| <br>                                                                                                                                                                                                                                                                                                                                                                                                                                                                                                                                                                                                                                                                                                                                                                                                                                                                                                                                                                                                                                                                                                                                                                                                                                                                                                                                                                                                                                                                                                                                                                                                                                                                                                                                                                                                                                                                                                                                                                                                                                                                                                                           | tatus: Approved with Condition                                        | ns Reviewer:        | Jeanine Bourke         | Approval I            | Date: 02/12/2004                              |
|                                                                                                                                                                                                                                                                                                                                                                                                                                                                                                                                                                                                                                                                                                                                                                                                                                                                                                                                                                                                                                                                                                                                                                                                                                                                                                                                                                                                                                                                                                                                                                                                                                                                                                                                                                                                                                                                                                                                                                                                                                                                                                                                | tatus: Approved with Condition                                        | ns Reviewer:        | Jeanine Bourke         | Approval I            | Date: 02/12/2004<br>Ok to Issue:              |
| Dept: Building S                                                                                                                                                                                                                                                                                                                                                                                                                                                                                                                                                                                                                                                                                                                                                                                                                                                                                                                                                                                                                                                                                                                                                                                                                                                                                                                                                                                                                                                                                                                                                                                                                                                                                                                                                                                                                                                                                                                                                                                                                                                                                                               |                                                                       | ns <b>Reviewer:</b> | Jeanine Bourke         | Approval I            |                                               |
| Dept: Building S   Note: 1) The demolition call list n                                                                                                                                                                                                                                                                                                                                                                                                                                                                                                                                                                                                                                                                                                                                                                                                                                                                                                                                                                                                                                                                                                                                                                                                                                                                                                                                                                                                                                                                                                                                                                                                                                                                                                                                                                                                                                                                                                                                                                                                                                                                         |                                                                       |                     | Jeanine Bourke         | Approval I            |                                               |
| Dept:BuildingSNote:1)1)The demolition call list n2)Design load specs on stee                                                                                                                                                                                                                                                                                                                                                                                                                                                                                                                                                                                                                                                                                                                                                                                                                                                                                                                                                                                                                                                                                                                                                                                                                                                                                                                                                                                                                                                                                                                                                                                                                                                                                                                                                                                                                                                                                                                                                                                                                                                   | nust be submitted.                                                    | is office           | Jeanine Bourke         | Approval I            |                                               |

2 4

.

This page contains a detailed description of the Parcel ID you selected. Press the **New Search** button at the bottom of the screen to submit a new query.

|                                                |                                        |                                                                              | e screen to submit                                                  | a new query.                        |                         |
|------------------------------------------------|----------------------------------------|------------------------------------------------------------------------------|---------------------------------------------------------------------|-------------------------------------|-------------------------|
| Curre                                          | nt Owner Infor                         | mation                                                                       |                                                                     |                                     | 7 7                     |
|                                                | Card Number                            |                                                                              | l of l                                                              | Ra                                  | / Conc                  |
|                                                | Parcel ID                              |                                                                              | 379 8001001                                                         |                                     |                         |
|                                                | Location                               |                                                                              | 10 MELODY LN                                                        |                                     | JUK                     |
|                                                | Land Use                               |                                                                              | SINGLE FAMILY                                                       |                                     | 2 Zone<br>Joe<br>1195   |
|                                                | Owner Address                          |                                                                              | RYAN BETHANY M<br>Jo Melody LN<br>Portland me o4joj                 |                                     | . (3                    |
|                                                | Book/Page<br>Legal                     |                                                                              | 16141/051<br>379-E-1<br>Melody LN 4-10<br>Fall LN 57-63<br>10545 SF | #04-12                              | 2                       |
|                                                | Valuation                              | Information                                                                  |                                                                     |                                     |                         |
|                                                | Land<br>#34-550                        | Building<br>\$115,860                                                        | Total<br>\$151,410                                                  |                                     |                         |
| Property Infor                                 | mation                                 |                                                                              |                                                                     |                                     |                         |
| Year Built<br>1962                             | <b>Style</b><br>Garrison               | Story Height<br>2                                                            | Sq. Pt.<br>1696                                                     | Total Acres<br>0.242                |                         |
| Bedrooms<br>ų                                  | Full Baths<br>L                        | Half Baths<br>L                                                              | Total Rooms<br>7                                                    | Attic<br>None                       | <b>Basement</b><br>Full |
| Outbuildings                                   |                                        |                                                                              |                                                                     |                                     |                         |
| Туре                                           | Quantity                               | Year Built                                                                   | Size                                                                | Grade                               | Condition               |
|                                                |                                        |                                                                              |                                                                     |                                     |                         |
| Sales Inf                                      | ormation                               |                                                                              |                                                                     |                                     |                         |
| Date<br>03/29/2001<br>06/28/1993<br>06/01/1989 | LAND +                                 | BLDING<br>BLDING                                                             | Price<br>\$194,900<br>\$150,000                                     | Book/Page<br>16141-051<br>10793-041 |                         |
|                                                |                                        | Picture and                                                                  | Sketch                                                              |                                     |                         |
|                                                | Pict                                   | ure                                                                          | Sketch                                                              |                                     |                         |
| Any information c                              | ************************************** | <u>here</u> to view Tax by<br>ments should be c<br><u>mailed</u><br>New Sean | lirected to the Trea                                                | sury office at 87                   | 4-8490 or <u>e-</u>     |