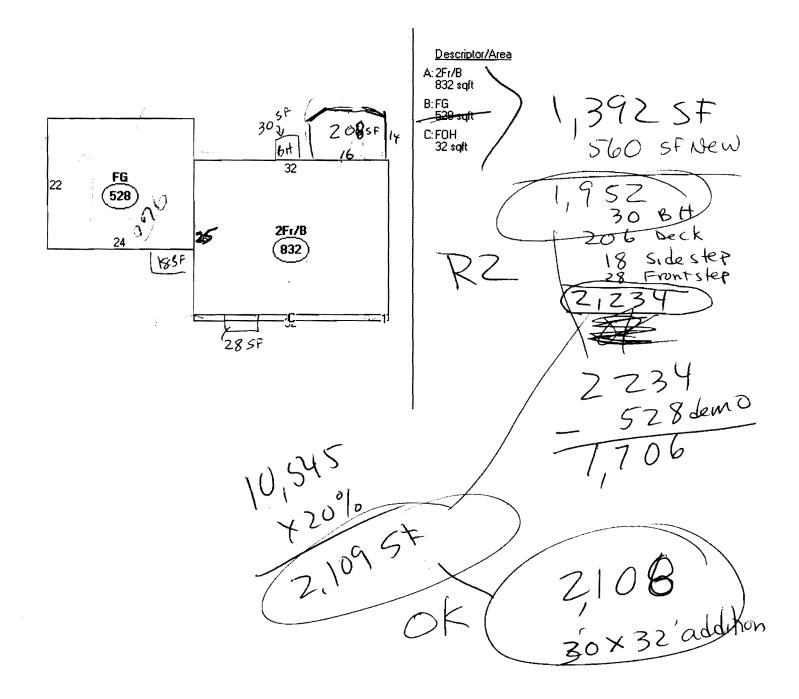

| City of Portland, Main                                                                                                                                                                                                                                                                                                                                                                                                                                                                                                                                                                                                                                                                                                                                                                                                                                                                                                                                                                                                                                                                                                                                                                                                                                                                                                                                                                                                                                                                                                                                                                                                                                                                                                                                                                                                                                                                                                                                                                                                                                                                                                         | e - Building or Use Permi                                             | it                  | Permit No:             | Date Applied For:     | CBL:                                          |
|--------------------------------------------------------------------------------------------------------------------------------------------------------------------------------------------------------------------------------------------------------------------------------------------------------------------------------------------------------------------------------------------------------------------------------------------------------------------------------------------------------------------------------------------------------------------------------------------------------------------------------------------------------------------------------------------------------------------------------------------------------------------------------------------------------------------------------------------------------------------------------------------------------------------------------------------------------------------------------------------------------------------------------------------------------------------------------------------------------------------------------------------------------------------------------------------------------------------------------------------------------------------------------------------------------------------------------------------------------------------------------------------------------------------------------------------------------------------------------------------------------------------------------------------------------------------------------------------------------------------------------------------------------------------------------------------------------------------------------------------------------------------------------------------------------------------------------------------------------------------------------------------------------------------------------------------------------------------------------------------------------------------------------------------------------------------------------------------------------------------------------|-----------------------------------------------------------------------|---------------------|------------------------|-----------------------|-----------------------------------------------|
| • ·                                                                                                                                                                                                                                                                                                                                                                                                                                                                                                                                                                                                                                                                                                                                                                                                                                                                                                                                                                                                                                                                                                                                                                                                                                                                                                                                                                                                                                                                                                                                                                                                                                                                                                                                                                                                                                                                                                                                                                                                                                                                                                                            | 1 Tel: (207) 874-8703, Fax: (                                         |                     | 04-0122                | 02/12/2004            | 379 E001001                                   |
| Location of Construction:                                                                                                                                                                                                                                                                                                                                                                                                                                                                                                                                                                                                                                                                                                                                                                                                                                                                                                                                                                                                                                                                                                                                                                                                                                                                                                                                                                                                                                                                                                                                                                                                                                                                                                                                                                                                                                                                                                                                                                                                                                                                                                      | Owner Name:                                                           |                     | Owner Address:         |                       | Phone:                                        |
| 10 Melody Ln                                                                                                                                                                                                                                                                                                                                                                                                                                                                                                                                                                                                                                                                                                                                                                                                                                                                                                                                                                                                                                                                                                                                                                                                                                                                                                                                                                                                                                                                                                                                                                                                                                                                                                                                                                                                                                                                                                                                                                                                                                                                                                                   | Ryan Bethany M                                                        |                     | 10 Melody Ln           |                       | ( ) 878-6380                                  |
| Business Name:                                                                                                                                                                                                                                                                                                                                                                                                                                                                                                                                                                                                                                                                                                                                                                                                                                                                                                                                                                                                                                                                                                                                                                                                                                                                                                                                                                                                                                                                                                                                                                                                                                                                                                                                                                                                                                                                                                                                                                                                                                                                                                                 | Contractor Name:                                                      | Contractor Name: C  |                        |                       | Phone                                         |
|                                                                                                                                                                                                                                                                                                                                                                                                                                                                                                                                                                                                                                                                                                                                                                                                                                                                                                                                                                                                                                                                                                                                                                                                                                                                                                                                                                                                                                                                                                                                                                                                                                                                                                                                                                                                                                                                                                                                                                                                                                                                                                                                | Joe Kinney                                                            |                     | 11 Jameson Dr Fal      | mouth                 | (207) 939-2525                                |
| Lessee/Buyer's Name                                                                                                                                                                                                                                                                                                                                                                                                                                                                                                                                                                                                                                                                                                                                                                                                                                                                                                                                                                                                                                                                                                                                                                                                                                                                                                                                                                                                                                                                                                                                                                                                                                                                                                                                                                                                                                                                                                                                                                                                                                                                                                            | Phone:                                                                |                     | Permit Type:           |                       |                                               |
|                                                                                                                                                                                                                                                                                                                                                                                                                                                                                                                                                                                                                                                                                                                                                                                                                                                                                                                                                                                                                                                                                                                                                                                                                                                                                                                                                                                                                                                                                                                                                                                                                                                                                                                                                                                                                                                                                                                                                                                                                                                                                                                                |                                                                       |                     | Additions - Dwell      | ings                  |                                               |
| Proposed Use:                                                                                                                                                                                                                                                                                                                                                                                                                                                                                                                                                                                                                                                                                                                                                                                                                                                                                                                                                                                                                                                                                                                                                                                                                                                                                                                                                                                                                                                                                                                                                                                                                                                                                                                                                                                                                                                                                                                                                                                                                                                                                                                  |                                                                       | Propose             | d Project Description: |                       |                                               |
| Single Family w/attached 2 s                                                                                                                                                                                                                                                                                                                                                                                                                                                                                                                                                                                                                                                                                                                                                                                                                                                                                                                                                                                                                                                                                                                                                                                                                                                                                                                                                                                                                                                                                                                                                                                                                                                                                                                                                                                                                                                                                                                                                                                                                                                                                                   | story 3 car garage                                                    | Demo<br>bedroo      |                        | , build 30'x32' two s | story garage for master                       |
|                                                                                                                                                                                                                                                                                                                                                                                                                                                                                                                                                                                                                                                                                                                                                                                                                                                                                                                                                                                                                                                                                                                                                                                                                                                                                                                                                                                                                                                                                                                                                                                                                                                                                                                                                                                                                                                                                                                                                                                                                                                                                                                                |                                                                       |                     |                        |                       |                                               |
| Dept: Zoning Solution | tatus: Approved                                                       | Reviewer:           | Jeanine Bourke         | Approval I            | Date:     02/12/2004       Ok to Issue:     ✓ |
|                                                                                                                                                                                                                                                                                                                                                                                                                                                                                                                                                                                                                                                                                                                                                                                                                                                                                                                                                                                                                                                                                                                                                                                                                                                                                                                                                                                                                                                                                                                                                                                                                                                                                                                                                                                                                                                                                                                                                                                                                                                                                                                                | ximizes the allowed lot coverage cord in this office of a building pe |                     |                        |                       |                                               |
| 2) This property shall remain                                                                                                                                                                                                                                                                                                                                                                                                                                                                                                                                                                                                                                                                                                                                                                                                                                                                                                                                                                                                                                                                                                                                                                                                                                                                                                                                                                                                                                                                                                                                                                                                                                                                                                                                                                                                                                                                                                                                                                                                                                                                                                  | in a single family dwelling. Any o                                    | change of use sh    | all require a separat  | e permit application  | n for review and                              |
| approval.                                                                                                                                                                                                                                                                                                                                                                                                                                                                                                                                                                                                                                                                                                                                                                                                                                                                                                                                                                                                                                                                                                                                                                                                                                                                                                                                                                                                                                                                                                                                                                                                                                                                                                                                                                                                                                                                                                                                                                                                                                                                                                                      |                                                                       |                     |                        |                       |                                               |
| <br>                                                                                                                                                                                                                                                                                                                                                                                                                                                                                                                                                                                                                                                                                                                                                                                                                                                                                                                                                                                                                                                                                                                                                                                                                                                                                                                                                                                                                                                                                                                                                                                                                                                                                                                                                                                                                                                                                                                                                                                                                                                                                                                           | tatus: Approved with Condition                                        | ns Reviewer:        | Jeanine Bourke         | Approval I            | Date: 02/12/2004                              |
|                                                                                                                                                                                                                                                                                                                                                                                                                                                                                                                                                                                                                                                                                                                                                                                                                                                                                                                                                                                                                                                                                                                                                                                                                                                                                                                                                                                                                                                                                                                                                                                                                                                                                                                                                                                                                                                                                                                                                                                                                                                                                                                                | tatus: Approved with Condition                                        | ns Reviewer:        | Jeanine Bourke         | Approval I            | Date: 02/12/2004<br>Ok to Issue:              |
| Dept: Building S                                                                                                                                                                                                                                                                                                                                                                                                                                                                                                                                                                                                                                                                                                                                                                                                                                                                                                                                                                                                                                                                                                                                                                                                                                                                                                                                                                                                                                                                                                                                                                                                                                                                                                                                                                                                                                                                                                                                                                                                                                                                                                               |                                                                       | ns <b>Reviewer:</b> | Jeanine Bourke         | Approval I            |                                               |
| Dept: Building S   Note: 1) The demolition call list n                                                                                                                                                                                                                                                                                                                                                                                                                                                                                                                                                                                                                                                                                                                                                                                                                                                                                                                                                                                                                                                                                                                                                                                                                                                                                                                                                                                                                                                                                                                                                                                                                                                                                                                                                                                                                                                                                                                                                                                                                                                                         |                                                                       |                     | Jeanine Bourke         | Approval I            |                                               |
| Dept:BuildingSNote:1)1)The demolition call list n2)Design load specs on stee                                                                                                                                                                                                                                                                                                                                                                                                                                                                                                                                                                                                                                                                                                                                                                                                                                                                                                                                                                                                                                                                                                                                                                                                                                                                                                                                                                                                                                                                                                                                                                                                                                                                                                                                                                                                                                                                                                                                                                                                                                                   | nust be submitted.                                                    | is office           | Jeanine Bourke         | Approval I            |                                               |

2 4

.

This page contains a detailed description of the Parcel ID you selected. Press the **New Search** button at the bottom of the screen to submit a new query.

|                                                |                                        |                                                                              | e screen to submit                                                  | a new query.                        |                         |
|------------------------------------------------|----------------------------------------|------------------------------------------------------------------------------|---------------------------------------------------------------------|-------------------------------------|-------------------------|
| Curre                                          | nt Owner Infor                         | mation                                                                       |                                                                     |                                     | 7 7                     |
|                                                | Card Number                            |                                                                              | l of l                                                              | Ra                                  | / Conc                  |
|                                                | Parcel ID                              |                                                                              | 379 8001001                                                         |                                     |                         |
|                                                | Location                               |                                                                              | 10 MELODY LN                                                        |                                     | JUK                     |
|                                                | Land Use                               |                                                                              | SINGLE FAMILY                                                       |                                     | 2 Zone<br>Joe<br>1195   |
|                                                | Owner Address                          |                                                                              | RYAN BETHANY M<br>Jo Melody LN<br>Portland me o4joj                 |                                     | . (3                    |
|                                                | Book/Page<br>Legal                     |                                                                              | 16141/051<br>379-E-1<br>Melody LN 4-10<br>Fall LN 57-63<br>10545 SF | #04-12                              | 2                       |
|                                                | Valuation                              | Information                                                                  |                                                                     |                                     |                         |
|                                                | Land<br>#34-550                        | Building<br>\$115,860                                                        | Total<br>\$151,410                                                  |                                     |                         |
| Property Infor                                 | mation                                 |                                                                              |                                                                     |                                     |                         |
| Year Built<br>1962                             | <b>Style</b><br>Garrison               | Story Height<br>2                                                            | Sq. Pt.<br>1696                                                     | Total Acres<br>0.242                |                         |
| Bedrooms<br>ų                                  | Full Baths<br>L                        | Half Baths<br>L                                                              | Total Rooms<br>7                                                    | Attic<br>None                       | <b>Basement</b><br>Full |
| Outbuildings                                   |                                        |                                                                              |                                                                     |                                     |                         |
| Туре                                           | Quantity                               | Year Built                                                                   | Size                                                                | Grade                               | Condition               |
|                                                |                                        |                                                                              |                                                                     |                                     |                         |
| Sales Inf                                      | ormation                               |                                                                              |                                                                     |                                     |                         |
| Date<br>03/29/2001<br>06/28/1993<br>06/01/1989 | LAND +                                 | BLDING<br>BLDING                                                             | Price<br>\$194,900<br>\$150,000                                     | Book/Page<br>16141-051<br>10793-041 |                         |
|                                                |                                        | Picture and                                                                  | Sketch                                                              |                                     |                         |
|                                                | Pict                                   | ure                                                                          | Sketch                                                              |                                     |                         |
| Any information c                              | ************************************** | <u>here</u> to view Tax by<br>ments should be c<br><u>mailed</u><br>New Sean | lirected to the Trea                                                | sury office at 87                   | 4-8490 or <u>e-</u>     |