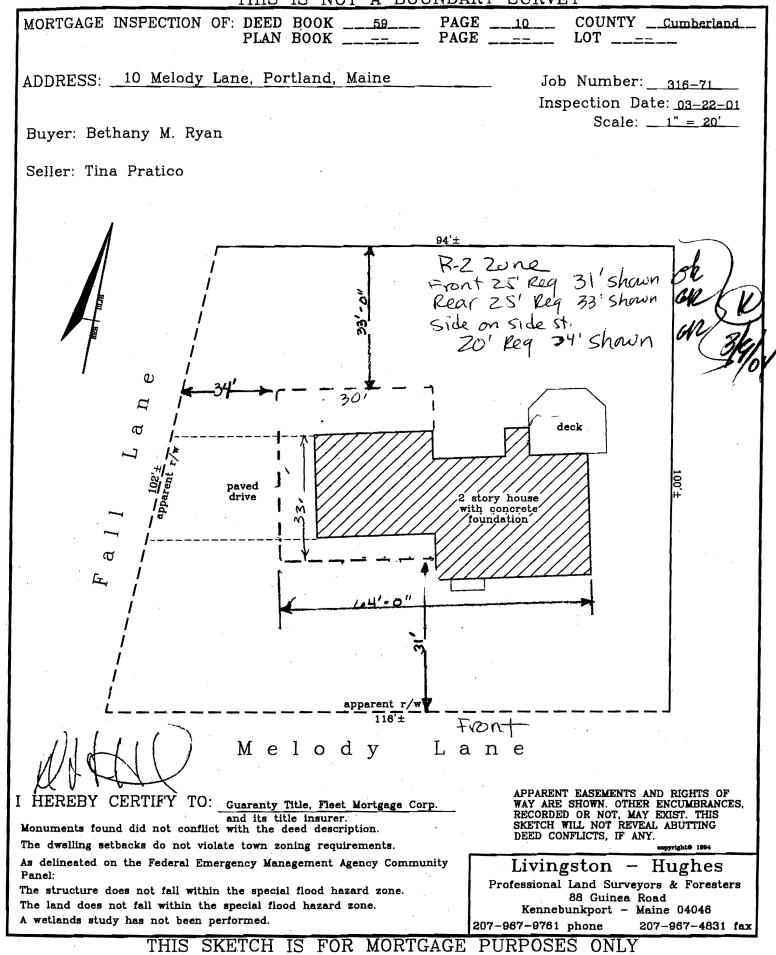

2 4

.

This page contains a detailed description of the Parcel ID you selected. Press the **New Search** button at the bottom of the screen to submit a new query.

|                                                |                                        |                                                                              | e screen to submit                                                  | a new query.                        |                         |
|------------------------------------------------|----------------------------------------|------------------------------------------------------------------------------|---------------------------------------------------------------------|-------------------------------------|-------------------------|
| Curre                                          | nt Owner Infor                         | mation                                                                       |                                                                     |                                     | 7 7                     |
|                                                | Card Number                            |                                                                              | l of l                                                              | Ra                                  | / Conc                  |
|                                                | Parcel ID                              |                                                                              | 379 8001001                                                         |                                     |                         |
|                                                | Location                               |                                                                              | 10 MELODY LN                                                        |                                     | JUK                     |
|                                                | Land Use                               |                                                                              | SINGLE FAMILY                                                       |                                     | 2 Zone<br>Joe<br>1195   |
|                                                | Owner Address                          |                                                                              | RYAN BETHANY M<br>Jo Melody LN<br>Portland me o4joj                 |                                     | . (3                    |
|                                                | Book/Page<br>Legal                     |                                                                              | 16141/051<br>379-E-1<br>Melody LN 4-10<br>Fall LN 57-63<br>10545 SF | #04-12                              | 2                       |
|                                                | Valuation                              | Information                                                                  |                                                                     |                                     |                         |
|                                                | Land<br>#34-550                        | Building<br>\$115,860                                                        | Total<br>\$151,410                                                  |                                     |                         |
| Property Infor                                 | mation                                 |                                                                              |                                                                     |                                     |                         |
| Year Built<br>1962                             | <b>Style</b><br>Garrison               | Story Height<br>2                                                            | Sq. Pt.<br>1696                                                     | Total Acres<br>0.242                |                         |
| Bedrooms<br>ų                                  | Full Baths<br>L                        | Half Baths<br>L                                                              | Total Rooms<br>7                                                    | Attic<br>None                       | <b>Basement</b><br>Full |
| Outbuildings                                   |                                        |                                                                              |                                                                     |                                     |                         |
| Туре                                           | Quantity                               | Year Built                                                                   | Size                                                                | Grade                               | Condition               |
|                                                |                                        |                                                                              |                                                                     |                                     |                         |
| Sales Inf                                      | ormation                               |                                                                              |                                                                     |                                     |                         |
| Date<br>03/29/2001<br>06/28/1993<br>06/01/1989 | LAND +                                 | BLDING<br>BLDING                                                             | Price<br>\$194,900<br>\$150,000                                     | Book/Page<br>16141-051<br>10793-041 |                         |
|                                                |                                        | Picture and                                                                  | Sketch                                                              |                                     |                         |
|                                                | Pict                                   | ure                                                                          | Sketch                                                              |                                     |                         |
| Any information c                              | ************************************** | <u>here</u> to view Tax by<br>ments should be c<br><u>mailed</u><br>New Sean | lirected to the Trea                                                | sury office at 87                   | 4-8490 or <u>e-</u>     |