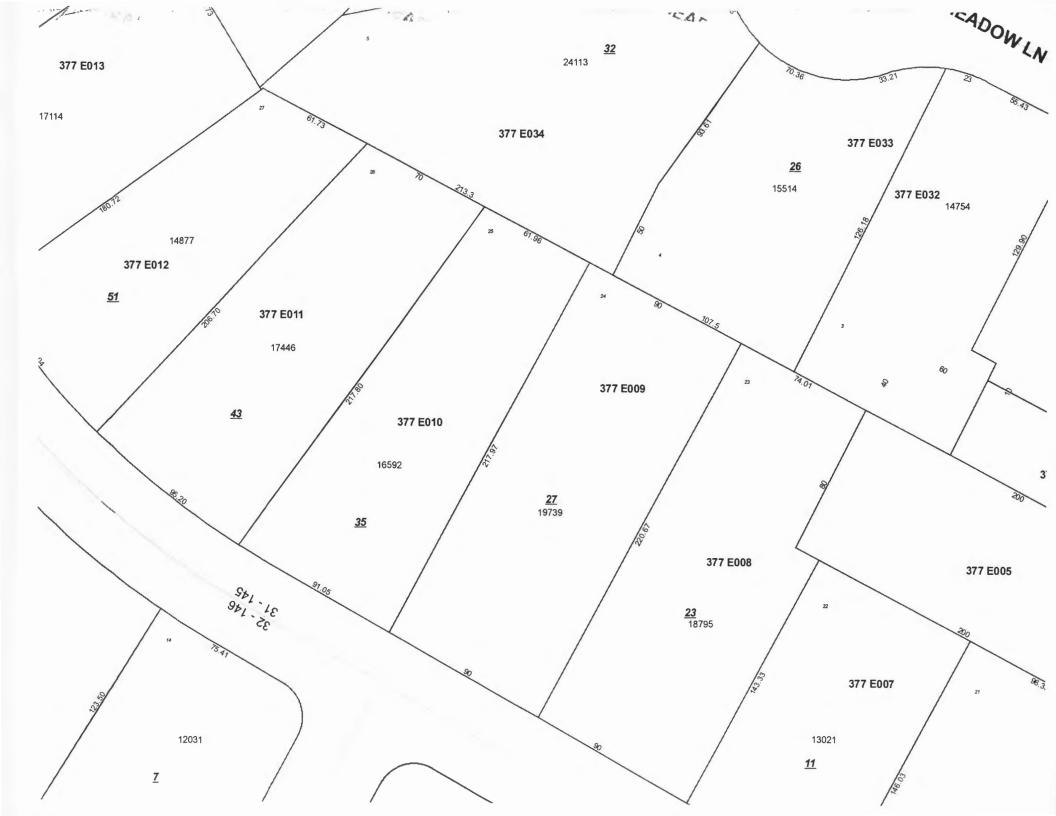

## **Current Owner Information:**

Services Applications

Land Use Type **Property Location** Owner Information

378 A062001 SINGLE FAMILY 84 BRAMBLEWOOD DR CIMMET STEPHANIE H 84 BRAMBLEWOOD DR

PORTLAND ME 04103

Book and Page

Legal Description Maps

28909/082

378-A-62 BRAMBLEWOOD DR 82-88

Tax Relief

Acres

30652 SF 0.7037

Tax Roll