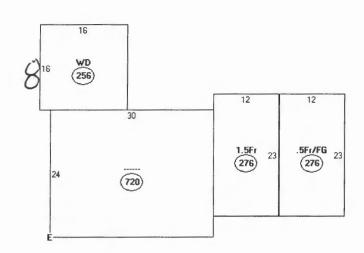

9.

Descriptor/Area
A: ----720 sqft
B: WD
256 sqft
C:1.5Fr
276 sqft
D:.5Fr/FG
276 sqft
E: RS1
96 sqft