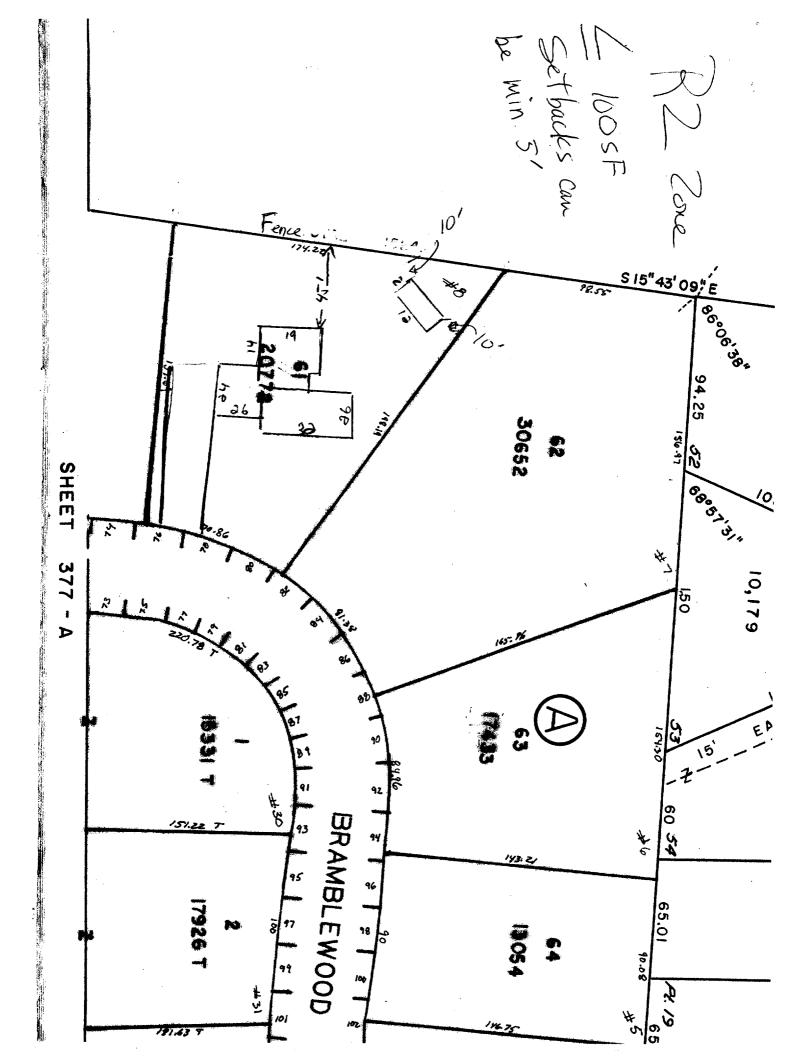

10/24/2005

| <b>City of Portland, Maine - Building or Use Permit</b><br>389 Congress Street, 04101 Tel: (207) 874-8703, Fax: (207) 874-8716 |                                              |            | Permit No:<br>05-1553  | Date Applied For:<br>10/24/2005 | CBL:<br>378 A061001                |  |
|--------------------------------------------------------------------------------------------------------------------------------|----------------------------------------------|------------|------------------------|---------------------------------|------------------------------------|--|
| Location of Construction:                                                                                                      | Owner Name:                                  |            | Dwner Address:         |                                 |                                    |  |
| 78 Bramblewood Dr                                                                                                              | Doyon Daniel M &                             |            | 78 Bramblewood Dr      |                                 | Phone:<br>( ) 797-6776             |  |
| Business Name:                                                                                                                 |                                              |            |                        | Contractor Address:             |                                    |  |
|                                                                                                                                | self                                         |            | Portland               |                                 | Phone                              |  |
| Lessee/Buyer's Name                                                                                                            | Phone:                                       |            | Permit Type:           |                                 |                                    |  |
|                                                                                                                                |                                              | Í          | Sheds                  |                                 |                                    |  |
| Proposed Use:                                                                                                                  |                                              | I Proposed | l Project Description: |                                 |                                    |  |
| Single Family w/8' x 12' shed                                                                                                  |                                              | _          | Install 8' x 12' shed  |                                 |                                    |  |
| Dept: Zoning Status:<br>Note:                                                                                                  | Approved                                     | Reviewer:  | Jeanine Bourke         | Approval D                      | Pate: 10/24/2005<br>Ok to Issue: 🗹 |  |
| Dept: Building Status:<br>Note:<br>1) Approval does not require struct                                                         | Not Applicable<br>ture to meet building code |            | Jeanine Bourke         | Approval D                      | eate: 10/24/2005<br>Ok to Issue: ☑ |  |