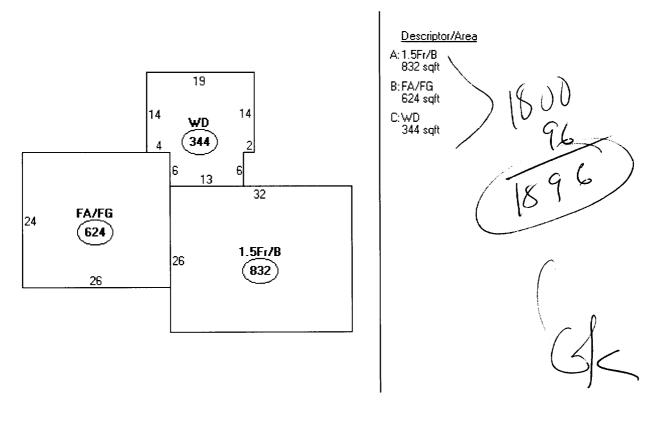

10/24/2005

| <b>City of Portland, Maine - Building or Use Permit</b><br>389 Congress Street, 04101 Tel: (207) 874-8703, Fax: (207) 874-8716 |                                              |            | Permit No:<br>05-1553  | Date Applied For:<br>10/24/2005 | CBL:<br>378 A061001                |  |
|--------------------------------------------------------------------------------------------------------------------------------|----------------------------------------------|------------|------------------------|---------------------------------|------------------------------------|--|
| Location of Construction:                                                                                                      | Owner Name:                                  |            | Dwner Address:         |                                 |                                    |  |
| 78 Bramblewood Dr                                                                                                              | Doyon Daniel M &                             |            | 78 Bramblewood Dr      |                                 | Phone:<br>( ) 797-6776             |  |
| Business Name:                                                                                                                 |                                              |            |                        | Contractor Address:             |                                    |  |
|                                                                                                                                | self                                         |            | Portland               |                                 | Phone                              |  |
| Lessee/Buyer's Name                                                                                                            | Phone:                                       |            | Permit Type:           |                                 |                                    |  |
|                                                                                                                                |                                              | Í          | Sheds                  |                                 |                                    |  |
| Proposed Use:                                                                                                                  |                                              | I Proposed | l Project Description: |                                 |                                    |  |
| Single Family w/8' x 12' shed                                                                                                  |                                              | _          | Install 8' x 12' shed  |                                 |                                    |  |
| Dept: Zoning Status:<br>Note:                                                                                                  | Approved                                     | Reviewer:  | Jeanine Bourke         | Approval D                      | Pate: 10/24/2005<br>Ok to Issue: 🗹 |  |
| Dept: Building Status:<br>Note:<br>1) Approval does not require struct                                                         | Not Applicable<br>ture to meet building code |            | Jeanine Bourke         | Approval D                      | eate: 10/24/2005<br>Ok to Issue: ☑ |  |