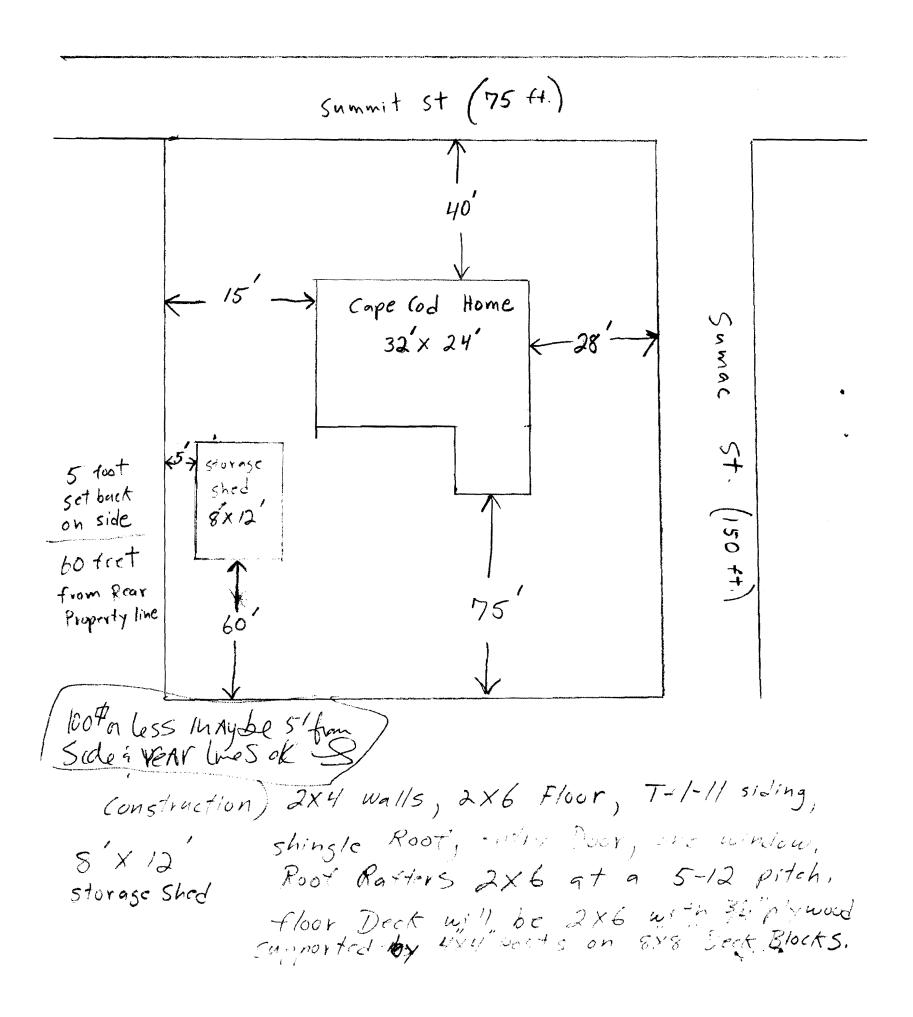

| Location of Construction:<br>90 Summit Street 0410.                                                                                                                                        | Owner:<br>Anne B. Bras                                                                                                                                                                                                         | isch                                                     | Phone: 797-9149                |                              | Permit No: 9 0 4 9 3                                                                             |
|--------------------------------------------------------------------------------------------------------------------------------------------------------------------------------------------|--------------------------------------------------------------------------------------------------------------------------------------------------------------------------------------------------------------------------------|----------------------------------------------------------|--------------------------------|------------------------------|--------------------------------------------------------------------------------------------------|
| Owner Address:                                                                                                                                                                             | Lessee/Buyer's Name:                                                                                                                                                                                                           | Phone:                                                   | Busines                        | ssName:                      | PERMIT ISSUED                                                                                    |
| Contractor Name:                                                                                                                                                                           | Address:                                                                                                                                                                                                                       | Phon                                                     | le:                            |                              | Permit looued:                                                                                   |
| Past Use: I-Fantly                                                                                                                                                                         | Proposed Use:                                                                                                                                                                                                                  | COST OF WOR<br>\$ 800.00                                 | K:                             | PERMIT FEE:<br>\$ 25.00      | <b>MAX 1 9</b> 1999                                                                              |
|                                                                                                                                                                                            |                                                                                                                                                                                                                                |                                                          | FIRE DEPT.  Approved Denied    |                              | CITY OF PORTLAN                                                                                  |
| Proposed Project Description:<br>Build 8 by 12 feet storage                                                                                                                                | shed. (8 x 12)<br>96 <sup>#</sup>                                                                                                                                                                                              | Approved with Conditions:                                |                                |                              | Zoning Approval:<br>Special Zone or Reviews<br>Shoreland<br>Wetland<br>Flood Zone<br>Subdivision |
| Permit Taken By: UB                                                                                                                                                                        | Site Plan maj Dminor Dmi                                                                                                                                                                                                       |                                                          |                                |                              |                                                                                                  |
| <ol> <li>This permit application does not pre-<br/>Building permits do not include plu</li> <li>Building permits are void if work is<br/>tion may invalidate a building permits</li> </ol> | ☐ Miscellaneous<br>☐ Conditional Use<br>☐ Interpretation<br>☐ Approved<br>☐ Denied                                                                                                                                             |                                                          |                                |                              |                                                                                                  |
|                                                                                                                                                                                            | 797-9149                                                                                                                                                                                                                       | Anne Brassch                                             | Peri<br>With R                 | MIT ISSUED<br>EQUIREMENTS    | Historic Preservation                                                                            |
| authorized by the owner to make this ap<br>if a permit for work described in the app                                                                                                       | <b>CERTIFICATION</b><br>cord of the named property, or that the propos<br>plication as his authorized agent and I agree<br>lication is issued, I certify that the code offici<br>sonable hour to enforce the provisions of the | to conform to all applicab<br>al's authorized representa | le laws of th<br>tive shall ha | his jurisdiction. In additic | n, Denied                                                                                        |
|                                                                                                                                                                                            |                                                                                                                                                                                                                                | 5-17-99                                                  |                                |                              |                                                                                                  |
| SIGNATURE OF APPLICANT                                                                                                                                                                     | ADDRESS:                                                                                                                                                                                                                       | DATE:                                                    |                                | PHONE:                       |                                                                                                  |
|                                                                                                                                                                                            |                                                                                                                                                                                                                                |                                                          |                                |                              |                                                                                                  |