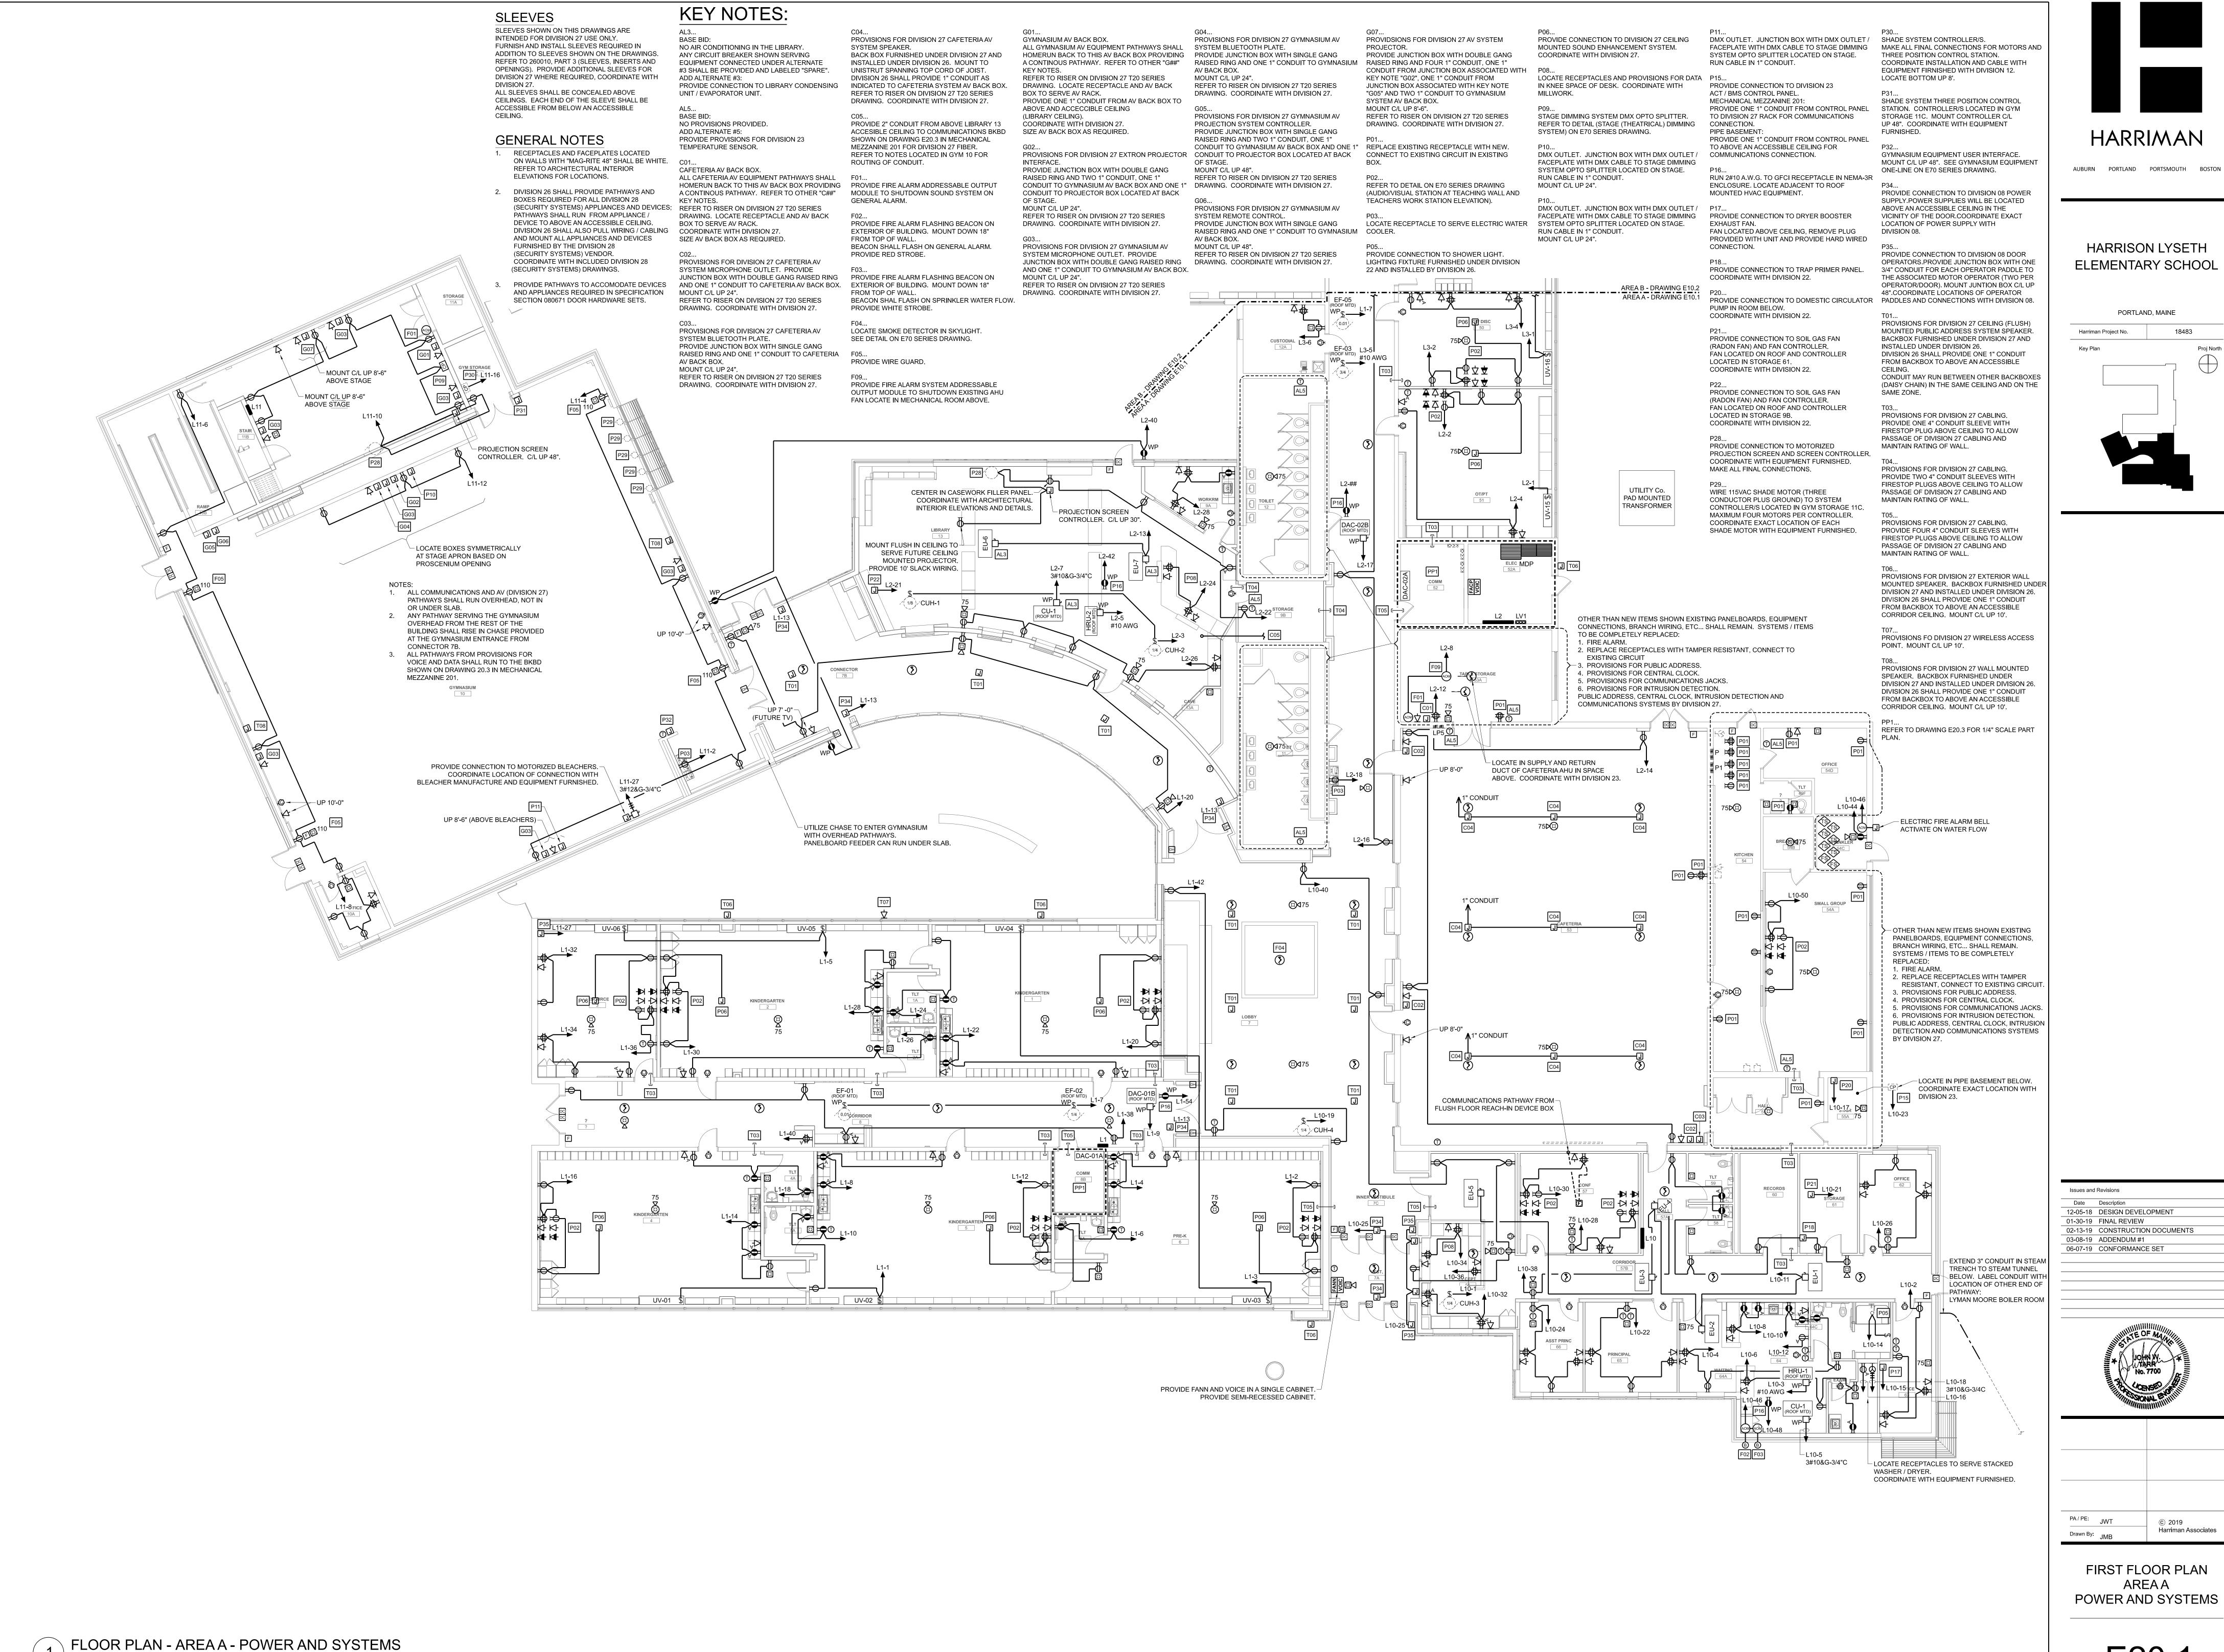

| SURFACE RACEWAYS - NOTES  1. SURFACE RACEWAYS SHALL ONLY BE INSTALLED ON EXISTING BLOCK WALLS. ALL PATHWAYS AND CABLING SHALL BE CONCEALED WITHIN                                              | <u>ELECTRICAL LEGEND</u>                                                                                                                                                                                                                                                                     |
|------------------------------------------------------------------------------------------------------------------------------------------------------------------------------------------------|----------------------------------------------------------------------------------------------------------------------------------------------------------------------------------------------------------------------------------------------------------------------------------------------|
| ANY OTHER WALL TYPE AND ABOVE CEILINGS.  2. WHERE SURFACE RACEWAYS ARE REQUIRED FOR DEVICES MOUNTED  C/L UP 48" AND LOWER (AND WHERE SPECIFICALLY NOTED), THE                                  | LP-1,3 ◀◀┼┼┼♥ HOMERUN TO PNLBRD - ARROWS INDICATE NUMBER OF CIRCUITS. CROSS LINES INDICATE NUMBER OF CONDUCTORS OTHER THAN TWO (PROVIDE NUMBER OF WIRES REQUIRED TO ALLOW SWITCHING SHOWN - E10 SERIES LIGHTING DRAWINGS).                                                                   |
| VERTICAL PORTION OF THE RACEWAYS SHALL DROP WITHIN THREE FEET OF THE CORNER OF A ROOM, BUILT-IN ITEM (SUCH AS A TEACHERS WARDROBE CLOSET), DOORWAY, ETC), THEN RUN HORIZONTALLY TO THE DEVICE. | CIRCUIT NUMBER(S)                                                                                                                                                                                                                                                                            |
| THE DEVICE.                                                                                                                                                                                    | PANEL DESIGNATION  WIRING CONCEALED IN WALL OR CEILING                                                                                                                                                                                                                                       |
|                                                                                                                                                                                                | WIRING IN RACEWAY CONCEALED UNDER FLOOR/UNDER GROUND LIGHTING - REFER TO DRAWING E70.1 FOR LIGHTING RELATED DETAILS                                                                                                                                                                          |
|                                                                                                                                                                                                | 2'x2' RECESSED LIGHTING FIXTURE - SEE LIGHTING FIXTURE SCHEDULE  1'x4' RECESSED LIGHTING FIXTURE - SEE LIGHTING FIXTURE SCHEDULE                                                                                                                                                             |
|                                                                                                                                                                                                | 2'x4' RECESSED LIGHTING FIXTURE - SEE LIGHTING FIXTURE SCHEDULE                                                                                                                                                                                                                              |
|                                                                                                                                                                                                | RECESSED DOWNLIGHT - SEE LIGHTING FIXTURE SCHEDULE  PENDANT / SURFACE LIGHTING FIXTURE - SEE LIGHTING FIXTURE SCHEDULE                                                                                                                                                                       |
|                                                                                                                                                                                                | WALL MOUNTED LIGHTING FIXTURE - SEE LIGHTING FIXTURE SCHEDULE  LIGHTING FIXTURE ON NIGHT LIGHT CIRCUIT                                                                                                                                                                                       |
|                                                                                                                                                                                                | \$ SINGLE POLE SWITCH - MOUNT C/L UP 48" UNLESS NOTED OTHERWISE - WHERE SHOWN SERVING EQUPMENT LOCATE ABOVE ACCESSIBLE CEILING DIRECTLY ABOVE EQUIPMENT                                                                                                                                      |
|                                                                                                                                                                                                | \$3 THREE-WAY SWITCH - MOUNT C/L UP 48" UNLESS NOTED OTHERWISE \$4 FOUR-WAY SWITCH - MOUNT C/L UP 48" UNLESS NOTED OTHERWISE                                                                                                                                                                 |
|                                                                                                                                                                                                | \$D 0-10V DIMMER SWITCH - MOUNT C/L UP 48" UNLESS NOTED OTHERWISE                                                                                                                                                                                                                            |
|                                                                                                                                                                                                | OCCUPANCY SENSOR AND POWER PACK - PROVIDE NUMBER OF POWER PACKS REQUIRED TO ALLOW FOR NUMBER OF OCCUPANCY SENSORS AND SWITCHING SHOWN - DASHED LINE INDICATES GROUPING OF SENSORS - SEE DETAIL  \$LOW VOLTAGE ON/OFF - ON/OFF/RAISE/LOWER CONTROL STATION - MOUNT C/L UP 48" UNLESS NOTED    |
| 4 SURFACE RACEWAYS  SCALE: NO SCALE                                                                                                                                                            | OTHERWISE - SUBLETTER RELATES SWITCH TO RELAY - SEE LIGHTING RELAY SCHEDULES ON DRAWING E70.1  \$c SUBLETTER INDICATES SWITCH CONTROL                                                                                                                                                        |
|                                                                                                                                                                                                | LOW VOLTAGE LIGHTING RELAY PANEL - SEE LOW VOLTAGE LIGHTING CONTROL DEFINITIONS, SINGLE LINE RISER AND SCHEDULE ON DRAWING E70.1                                                                                                                                                             |
|                                                                                                                                                                                                | EXIT SIGN WITH ARROWS AS INDICATED OR HATCH INDICATES FACE - CEILING MOUNTED - SEE DETAIL ON DRAWING E70.1 FOR WIRING REQUIREMENTS                                                                                                                                                           |
|                                                                                                                                                                                                | EXIT SIGN WITH ARROWS AS INDICATED OR HATCH INDICATES FACE - WALL MOUNTED C/L UP 18" ABOVE DOOR - SEE DETAIL ON DRAWING E70.1 FOR WIRING REQUIREMENTS                                                                                                                                        |
|                                                                                                                                                                                                | EMERGENCY BATTERY UNIT - SEE DETAIL ON DRAWING E70.1 FOR WIRING REQUIREMENTS - MOUNT BOTTOM UP 7'-6" UNLESS NOTED OTHERWISE                                                                                                                                                                  |
|                                                                                                                                                                                                | EMERGENCY BATTERY UNIT/AUTOMATIC BATTERY UNIT EMERGENCY POWER SYSTEM INVERTER  EMERGENCY BATTERY UNIT REMOTE HEAD - DOUBLE HEAD                                                                                                                                                              |
|                                                                                                                                                                                                | Y EMERGENCY BATTERY UNIT REMOTE HEAD - SINGLE HEAD  POWER AND SYSTEMS - REFER TO DRAWING E70.2 FOR POWER AND SYSTEMS RELATED DETAILS                                                                                                                                                         |
|                                                                                                                                                                                                | LETTER ADJACENT TO SYMBOL INDICATES SPECIAL MOUNTING DESIGNATION - SEE ITEM DESCRIPTIONS BELOW                                                                                                                                                                                               |
|                                                                                                                                                                                                | TAMPER RESISTANT DUPLEX CONVENIENCE RECEPTACLE - MOUNT C/L UP 24" UNLESS NOTED OTHERWISE - "A"  INDICATES MOUNT C/L UP 6" ABOVE COUNTER BACKSPLASH / C/L 48" WHERE NOT LOCATED AT A COUNTER  TAMPER RESISTANT DOUBLE DUPLEX CONVENIENCE RECEPTACLE - MOUNT C/L UP 24" UNLESS NOTED OTHERWISE |
|                                                                                                                                                                                                | - "A" INDICATES MOUNT C/L UP 6" ABOVE COUNTER BACKSPLASH / C/L 48" WHERE NOT LOCATED AT A COUNTER                                                                                                                                                                                            |
|                                                                                                                                                                                                | TAMPER RESISTANT GFCI DUPLEX CONVENIENCE RECEPTACLE - MOUNT C/L UP 24" UNLESS NOTED OTHERWISE - "A" INDICATES MOUNT C/L UP 6" ABOVE COUNTER BACKSPLASH / C/L 48" WHERE NOT LOCATED AT A COUNTER                                                                                              |
|                                                                                                                                                                                                | SPECIAL RECEPTACLE - COORDINATE NEMA CONFIGURATION AND MOUNTING WITH FURNISHED EQUIPMENT UNLESS  NOTED                                                                                                                                                                                       |
|                                                                                                                                                                                                | RECEPTACLE IN A CIRCLE - PENDANT MOUNT - SEE DETAIL  TAMPER RESISTANT PLUGMOLD - MOUNT IN PLACE OF EXISTING                                                                                                                                                                                  |
|                                                                                                                                                                                                | "F" INDICATES FLUSH FLOOR REACH-IN DEVICE BOX - SEE DETAIL  PROVISIONS FOR VOICE AND DATA OUTLET - JUNCTION BOX WITH SINGLE GANG RAISED RING AND TWO 1"                                                                                                                                      |
|                                                                                                                                                                                                | CONDUIT TO ABOVE AN ACCESSIBLE CEILING - MOUNT C/L UP 24" UNLESS NOTED OTHERWISE - "A" INDICATES MOUNT C/L UP 6" ABOVE COUNTER BACKSPLASH / C/L 48" WHERE NOT LOCATED AT A COUNTER .                                                                                                         |
|                                                                                                                                                                                                | PROVISIONS FOR AUDIO VISUAL OUTLET - DEEP JUNCTION BOX WITH DOUBLE GANG RAISED RING AND TWO 1  1/4" CONDUIT TO ABOVE AN ACCESSIBLE CEILING - MOUNT C/L UP 24" UNLESS NOTED OTHERWISE  PROVISIONS FOR WALL MOUNTED CLOCK - MINOTION BOX WITH SINGLE CANCER BING AND ONE 4"                    |
|                                                                                                                                                                                                | PROVISIONS FOR WALL MOUNTED CLOCK - JUNCTION BOX WITH SINGLE GANG RAISED RING AND ONE 1" CONDUIT TO ABOVE AN ACCESSIBLE CEILING - MOUNT C/L UP 8'-6" UNLESS NOTED OTHERWISE - CENTER OVER DOOR                                                                                               |
|                                                                                                                                                                                                | PROVISIONS FOR DIVISION 23 TEMERATURE SENSOR - JUNCTION BOX WITH SINGLE GANG RAISED RING AND ONE 3/4" CONDUIT TO ABOVE AN ACCESSIBLE CEILING - MOUNT C/L UP 48"                                                                                                                              |
|                                                                                                                                                                                                | PROVISIONS FOR WALL MOUNTED CCTV CAMERA - "CLG" INDICATES CEILING MOUNTED - JUNCTION BOX WITH SINGLE GANG RAISED RING AND ONE 1" CONDUIT TO ABOVE AN ACCESSIBLE CORRIDOR CEILING - MOUNTING HEIGHT AS INDICATED                                                                              |
|                                                                                                                                                                                                | PROVISIONS FOR ACCESS CONTROL CARD READER - SEE PROVISIONS FOR ACCESS CONTROL DETAIL ON DRAWING E70.2                                                                                                                                                                                        |
|                                                                                                                                                                                                | PROVISIONS FOR ACCESS CONTROL MAGNETIC DOOR SWITCH - SEE PROVISIONS FOR ACCESS CONTROL DETAIL ON DRAWING E70.2                                                                                                                                                                               |
|                                                                                                                                                                                                | PROVISIONS FOR ACCESS CONTROL KEY PAD - SEE PROVISIONS FOR ACCESS CONTROL DETAIL ON DRAWING E70.2                                                                                                                                                                                            |
|                                                                                                                                                                                                | © CEILING MOUNTED PUBLIC ADDRESS SPEAKER  WALL MOUNTED PUBLIC ADDRESS SPEAKER  WALL MOUNTED PUBLIC ADDRESS SPEAKER                                                                                                                                                                           |
|                                                                                                                                                                                                | ☐ JUNCTION BOX ☐ DISCONNECT SWITCH                                                                                                                                                                                                                                                           |
|                                                                                                                                                                                                | FUSED DISCONNECT SWITCH                                                                                                                                                                                                                                                                      |
|                                                                                                                                                                                                | VARIABLE FREQUENCY DRIVE FURNISHED BY DIVISION 23 AND INSTALLED AND WIRED BY DIVISION 26 - COORDINATE EXACT LOCATION WITH DIVISION 23                                                                                                                                                        |
|                                                                                                                                                                                                | ELECTRICAL MOTOR - ## IN CENTER OF SYMBOL INDICATES HORSEPOWER  PANELBOARD - 120/208V - REFER TO DRAWING E06.1 FOR EXISTING CONDITIONS PANELBOARD SCHEDULES - REFER TO DRAWING E60.1 FOR NEW PANELBOARD SCHEDULES                                                                            |
|                                                                                                                                                                                                | FIRE ALARM SYSTEM - REFER TO FIRE ALARM SYSTEM DETAILS AND NOTES ON DRAWING E70.2                                                                                                                                                                                                            |
|                                                                                                                                                                                                | FACP FIRE ALARM SYSTEM CONTROL PANEL AND GRAPHIC MAP  VOIC FIRE ALARM SYSTEM VOICE EVACUATION PANEL                                                                                                                                                                                          |
|                                                                                                                                                                                                | FIRE ALARM SYSTEM REMOTE ANNUNCIATOR AND GRAPHIC MAP  FIRE ALARM SYSTEM MANUAL PULL STATION - MOUNT C/L UP 48"                                                                                                                                                                               |
|                                                                                                                                                                                                | FIRE ALARM SYSTEM SPEAKER / LIGHT UNIT - CANDLE POWER (CD) PER NFPA 72 AND AS NOTED - 15/75 WHERE NOT OTHERWISE INDICATED ON PLANS - MOUNT C/L UP 94" ON WALL                                                                                                                                |
|                                                                                                                                                                                                | FIRE ALARM SYSTEM STROBE LIGHT UNIT - CANDLE POWER (CD) PER NFPA 72 AND AS NOTED - 15/75 WHERE  NOT OTHERWISE INDICATED ON PLANS - MOUNT C/L UP 94" ON WALL                                                                                                                                  |
|                                                                                                                                                                                                | FIRE ALARM SYSTEM SPEAKER / LIGHT UNIT - CANDLE POWER (CD) PER NFPA 72 AND AS NOTED - 15/75 WHERE NOT OTHERWISE INDICATED ON PLANS - MOUNT TO CEILING                                                                                                                                        |
|                                                                                                                                                                                                | FIRE ALARM SYSTEM STROBE LIGHT UNIT - CANDLE POWER (CD) PER NFPA 72 AND AS NOTED - 15/75 WHERE NOT OTHERWISE INDICATED ON PLANS - MOUNT TO CEILING  FIRE ALARM SYSTEM DUCT SMOKE DETECTOR WITH SAMPLING TURE                                                                                 |
|                                                                                                                                                                                                | FIRE ALARM SYSTEM DUCT SMOKE DETECTOR WITH SAMPLING TUBE  FIRE ALARM SYSTEM COMBINATION SMOKE/CARBON MONOXIDE (CO) DETECTOR - MOUNT TO CEILING - COORDINATE EXACT LOCATION WITH MECHANICAL DIFFUSERS AND GRILLES - DO NOT LOCATE WITHIN 5 FEET                                               |
|                                                                                                                                                                                                | OF A MECHANICAL DIFFUSER OR GRILLE  FIRE ALARM SYSTEM HEAT DETECTOR - MOUNT TO CEILING                                                                                                                                                                                                       |
|                                                                                                                                                                                                | FIRE ALARM SYSTEM ADDRESSABLE INPUT MODULE                                                                                                                                                                                                                                                   |
|                                                                                                                                                                                                | FIRE ALARM SYSTEM ADDRESSABLE OUTPUT MODULE  FIRE ALARM SYSTEM TAMPER SWITCH                                                                                                                                                                                                                 |
|                                                                                                                                                                                                | FIRE ALARM SYSTEM FLOW SWITCH FS FIRE ALARM SYSTEM PRESSURE SWITCH                                                                                                                                                                                                                           |
|                                                                                                                                                                                                | ELECTRIC DOOR HOLDER / CLOSER - COORDINATE WITH DIVISION 08  GENERAL ITEMS                                                                                                                                                                                                                   |
|                                                                                                                                                                                                | KEYNOTE TAG                                                                                                                                                                                                                                                                                  |
|                                                                                                                                                                                                | WP WEATHER PROOF  !≼⇒ EXISTING ITEMS SHOWN DASHED                                                                                                                                                                                                                                            |
|                                                                                                                                                                                                |                                                                                                                                                                                                                                                                                              |
|                                                                                                                                                                                                |                                                                                                                                                                                                                                                                                              |
|                                                                                                                                                                                                | SECTION NUMBER  #                                                                                                                                                                                                                                                                            |
| 2 NOT USED                                                                                                                                                                                     | 3 LEGEND  SECTION MARKER  DRAWING NUMBER SECTION SHOWN                                                                                                                                                                                                                                       |
| SCALE: NO SCALE                                                                                                                                                                                | SCALE: NO SCALE                                                                                                                                                                                                                                                                              |

HARRIMAN

AUBURN PORTLAND PORTSMOUTH BOSTON

HARRISON LYSETH **ELEMENTARY SCHOOL** 

PORTLAND, MAINE Harriman Project No.

DRAWING SECTION TAKEN FROM

LEGEND

© 2019 Harriman Associates

PA / PE: JWT

Issues and Revisions

Date Description

12-05-18 DESIGN DEVELOPMENT

01-30-19 FINAL REVIEW

02-13-19 CONSTRUCTION DOCUMENTS

06-07-19 CONFORMANCE SET

02-13-19 CONSTRUCTION DOCUMENTS

Harriman Associates

POWER AND SYSTEMS

HARRIMAN

HARRISON LYSETH

**ELEMENTARY SCHOOL** PORTLAND, MAINE

12-05-18 DESIGN DEVELOPMENT 01-30-19 FINAL REVIEW 02-13-19 CONSTRUCTION DOCUMENTS 03-08-19 ADDENDUM #1 06-07-19 CONFORMANCE SET