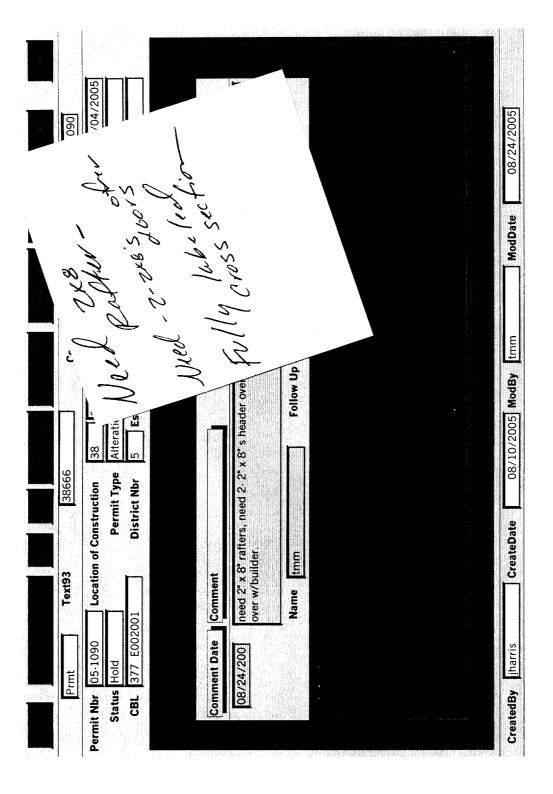

## Comments:

8124105-tmm: need 2" x 8" rafters, need 2- 2" x 8" s header over garage doors, need fully labeled cross section - went over w/builder.