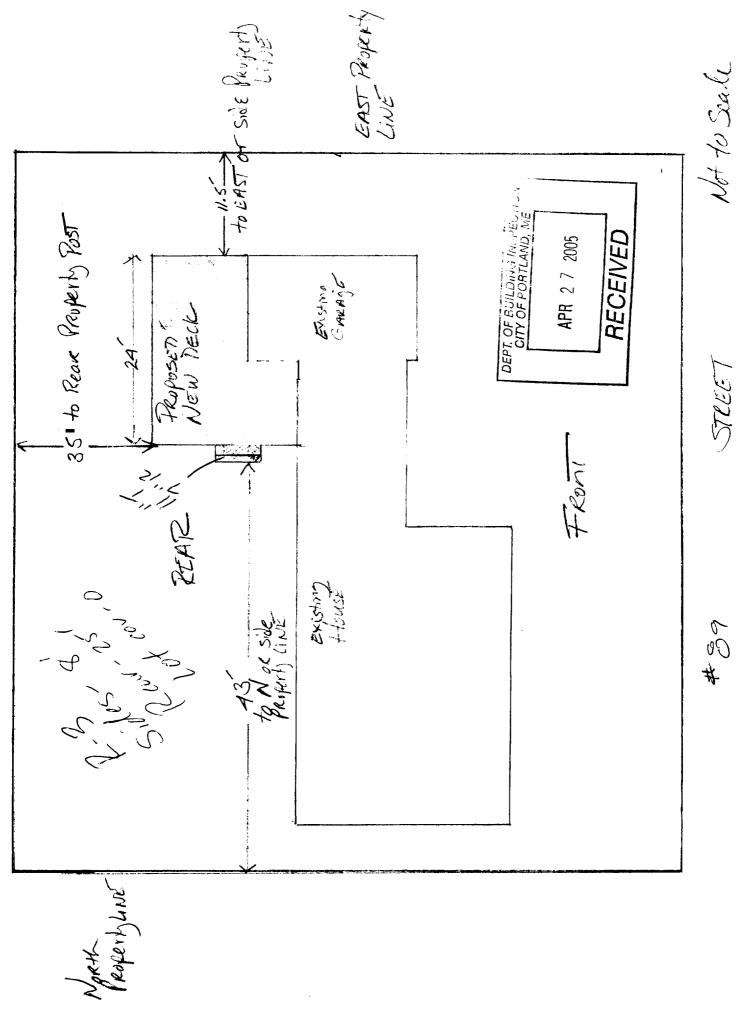

1

| Total Square Footage of Proposed Structure                                                                                                                                                          |          | Square Footage of Lot     |                              |
|-----------------------------------------------------------------------------------------------------------------------------------------------------------------------------------------------------|----------|---------------------------|------------------------------|
| 320                                                                                                                                                                                                 |          | 8,800                     |                              |
|                                                                                                                                                                                                     | Owner:   |                           | Telephone                    |
| Chart# Block# Lot#                                                                                                                                                                                  | John a   | nd Sarah Dodge            | 878-9453                     |
| 376 CO1001 12                                                                                                                                                                                       |          | V                         | 2,500 00                     |
| Lessee/Buyer's Name (If Applicable)                                                                                                                                                                 |          | ame, address & telephone: | Cost Of 1,000.00<br>Work: \$ |
| NA-                                                                                                                                                                                                 | John L   | lodge D 11 1              |                              |
| / / / /                                                                                                                                                                                             |          | ok Rd Poretland.          | Fee: \$ MB.00                |
|                                                                                                                                                                                                     | ME 04    | 103 878-9453              | 10.                          |
| Current Specific use:                                                                                                                                                                               |          |                           |                              |
| Proposed Specific use:                                                                                                                                                                              | deck,    | 18" off grand.            |                              |
| Project description: Construct an<br>The foundation will consist a<br>Constructed of 2"x 12" PT, an<br>Will be flashed and the deck<br>length of the deck is within<br>turthest point of the deck i | attached | 24'XID' Neck +            | a my existing home           |
| The foundation will consist of                                                                                                                                                                      | + 8 fier | s. poured A deep.         | The diad is will be          |
| Constructed of 2"x 12" DT CA                                                                                                                                                                        | 1 the bi | Sts 1011 by 2x8           | "PT in" The ledge            |
| Will be flashed and the deck                                                                                                                                                                        | brands   | wilbe composite           | Correct acking The           |
| length of the deck is within                                                                                                                                                                        | The foot | print of the exist.       | ng Structure and the         |
| turthest point of the deck,                                                                                                                                                                         | S 35'FR  | om my rear pr             | operty post.                 |
| Contractor's name, address & telephone:                                                                                                                                                             | _        |                           | • ) •                        |
| Who should we contact when the permit is rea                                                                                                                                                        | dy chhn  | Dodae.                    |                              |
| Mailing address: 89 Blook Ro                                                                                                                                                                        | nd       |                           |                              |
| PORtland, ME                                                                                                                                                                                        |          |                           |                              |
| iontiane, ME                                                                                                                                                                                        |          | Phor                      | 10: 878-9453                 |