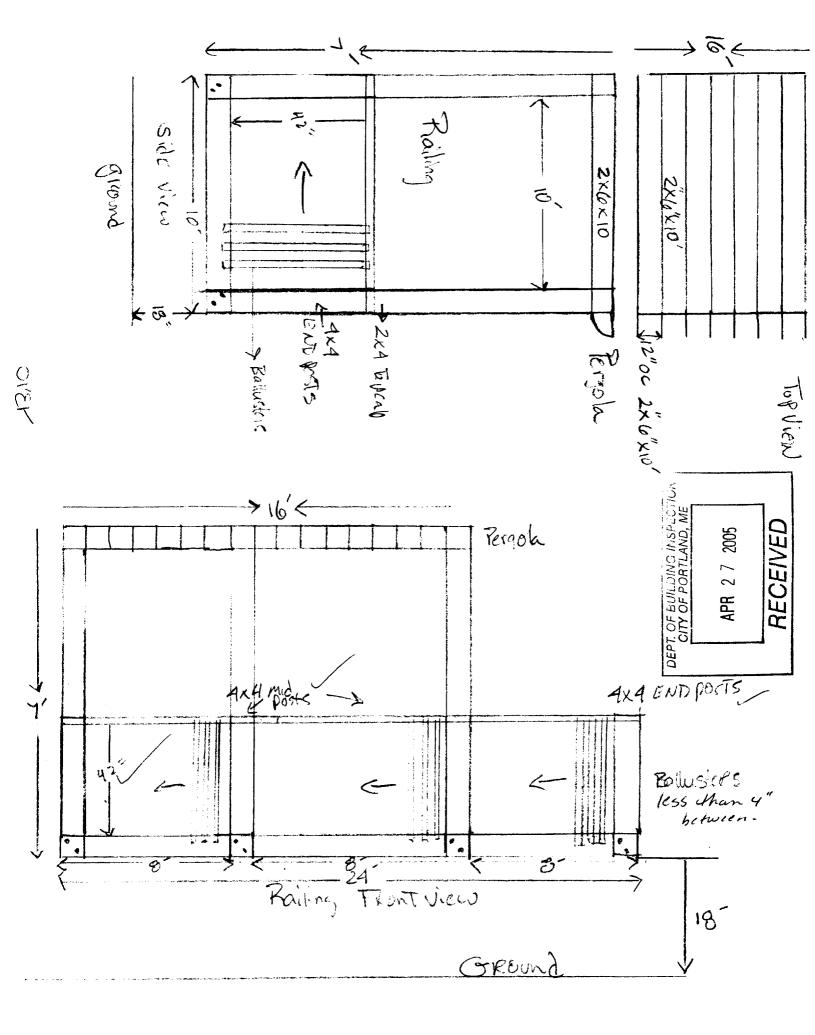

1) Permit approved based on the plans submitted and reviewed w/owner/contractor, with additional information as agreed on and as noted on plans.

#### **Comments:**

----

5111/05-tmm: left message w/owner - need double girder, balluster spacing, ledger attachement info

5/17/05-tmm: spoke w/owner - ok to issue -----

1

| Total Square Footage of Proposed Structure                                                                                                                                                          |          | Square Footage of Lot     |                              |
|-----------------------------------------------------------------------------------------------------------------------------------------------------------------------------------------------------|----------|---------------------------|------------------------------|
| 320                                                                                                                                                                                                 |          | 8,800                     |                              |
|                                                                                                                                                                                                     | Owner:   |                           | Telephone                    |
| Chart# Block# Lot#                                                                                                                                                                                  | John a   | nd Sarah Dodge            | 878-9453                     |
| 376 CO1001 12                                                                                                                                                                                       |          | V                         | 2,500 00                     |
| Lessee/Buyer's Name (If Applicable)                                                                                                                                                                 |          | ame, address & telephone: | Cost Of 1,000.00<br>Work: \$ |
| NA-                                                                                                                                                                                                 | John L   | lodge D 11 1              |                              |
| / / / /                                                                                                                                                                                             |          | ok Rd Poretland.          | Fee: \$ MB.00                |
|                                                                                                                                                                                                     | ME 04    | 103 878-9453              | 10.                          |
| Current Specific use:                                                                                                                                                                               |          |                           |                              |
| Proposed Specific use:                                                                                                                                                                              | deck,    | 18" off grand.            |                              |
| Project description: Construct an<br>The foundation will consist a<br>Constructed of 2"x 12" PT, an<br>Will be flashed and the deck<br>length of the deck is within<br>turthest point of the deck i | attached | 24'XID' Neck +            | a my existing home           |
| The foundation will consist of                                                                                                                                                                      | + 8 fier | s. poured A deep.         | The diad is will be          |
| Constructed of 2"x 12" DT CA                                                                                                                                                                        | 1 the bi | Sts 1011 by 2x8           | "PT in" The ledge            |
| Will be flashed and the deck                                                                                                                                                                        | brands   | wilbe composite           | Correct acking The           |
| length of the deck is within                                                                                                                                                                        | The foot | print of the exist.       | ng Structure and the         |
| turthest point of the deck,                                                                                                                                                                         | S 35'FR  | om my rear pr             | operty post.                 |
| Contractor's name, address & telephone:                                                                                                                                                             | _        |                           | • ) •                        |
| Who should we contact when the permit is rea                                                                                                                                                        | dy chhn  | Dodae.                    |                              |
| Mailing address: 89 Blook Ro                                                                                                                                                                        | nd       |                           |                              |
| PORtland, ME                                                                                                                                                                                        |          |                           |                              |
| iontiane, ME                                                                                                                                                                                        |          | Phor                      | 10: 878-9453                 |