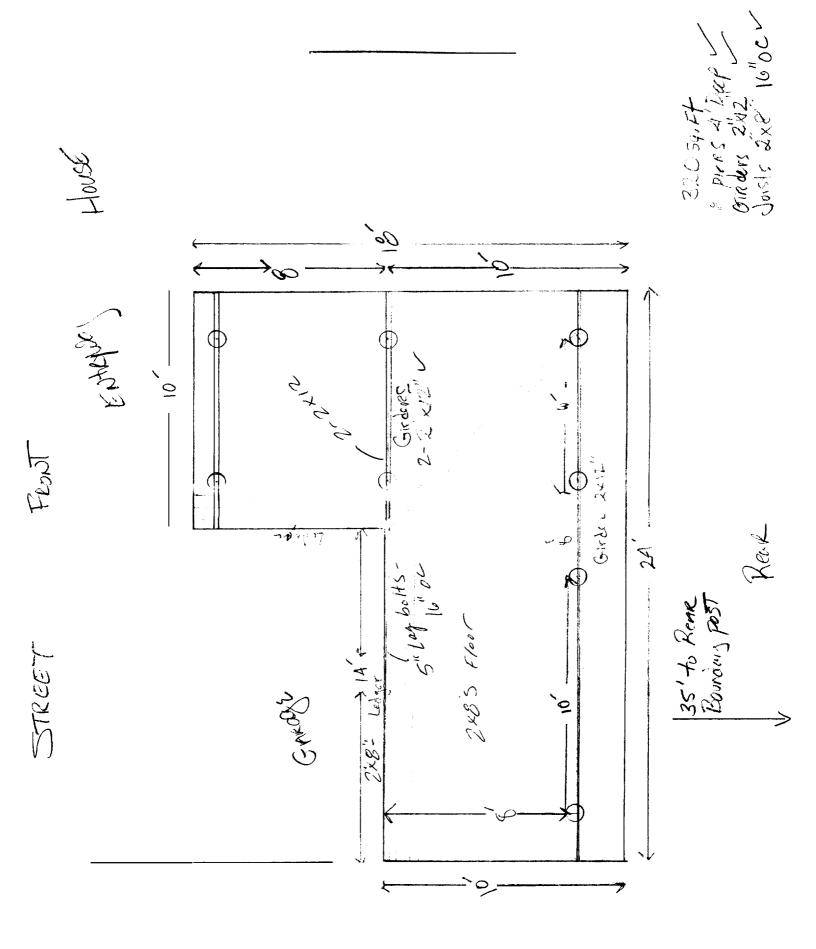

1) Permit approved based on the plans submitted and reviewed w/owner/contractor, with additional information as agreed on and as noted on plans.

#### **Comments:**

----

5111/05-tmm: left message w/owner - need double girder, balluster spacing, ledger attachement info

5/17/05-tmm: spoke w/owner - ok to issue -----

1

| Total Square Footage of Proposed Structure                                                                                                                                                          |          | Square Footage of Lot     |                              |
|-----------------------------------------------------------------------------------------------------------------------------------------------------------------------------------------------------|----------|---------------------------|------------------------------|
| 320                                                                                                                                                                                                 |          | 8,800                     |                              |
|                                                                                                                                                                                                     | Owner:   |                           | Telephone                    |
| Chart# Block# Lot#                                                                                                                                                                                  | John a   | nd Sarah Dodge            | 878-9453                     |
| 376 CO1001 12                                                                                                                                                                                       |          | V                         | 2,500 00                     |
| Lessee/Buyer's Name (If Applicable)                                                                                                                                                                 |          | ame, address & telephone: | Cost Of 1,000.00<br>Work: \$ |
| NA-                                                                                                                                                                                                 | John L   | lodge D 11 1              |                              |
| / / / /                                                                                                                                                                                             |          | ok Rd Poretland.          | Fee: \$ MB.00                |
|                                                                                                                                                                                                     | ME 04    | 103 878-9453              | 10.                          |
| Current Specific use:                                                                                                                                                                               |          |                           |                              |
| Proposed Specific use:                                                                                                                                                                              | deck,    | 18" off grand.            |                              |
| Project description: Construct an<br>The foundation will consist a<br>Constructed of 2"x 12" PT, an<br>Will be flashed and the deck<br>length of the deck is within<br>turthest point of the deck i | attached | 24'XID' Neck +            | a my existing home           |
| The foundation will consist of                                                                                                                                                                      | + 8 fier | s. poured A deep.         | The diad is will be          |
| Constructed of 2"x 12" DT CA                                                                                                                                                                        | 1 the bi | Sts 1011 by 2x8           | "PT in" The ledge            |
| Will be flashed and the deck                                                                                                                                                                        | brands   | wilbe composite           | Correct acking The           |
| length of the deck is within                                                                                                                                                                        | The foot | print of the exist.       | ng Structure and the         |
| turthest point of the deck,                                                                                                                                                                         | S 35'FR  | om my rear pr             | operty post.                 |
| Contractor's name, address & telephone:                                                                                                                                                             | _        |                           | • ) •                        |
| Who should we contact when the permit is rea                                                                                                                                                        | dy chhn  | Dodae.                    |                              |
| Mailing address: 89 Blook Ro                                                                                                                                                                        | nd       |                           |                              |
| PORtland, ME                                                                                                                                                                                        |          |                           |                              |
| iontiane, ME                                                                                                                                                                                        |          | Phor                      | 10: 878-9453                 |