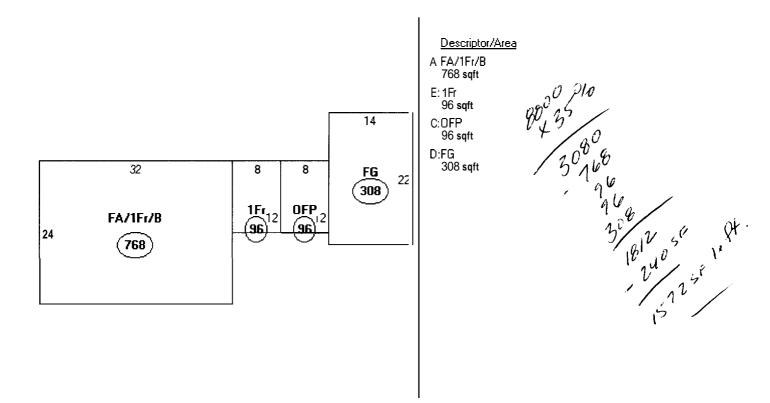

1

| Total Square Footage of Proposed Structure                                                                                                                                                          |          | Square Footage of Lot     |                              |
|-----------------------------------------------------------------------------------------------------------------------------------------------------------------------------------------------------|----------|---------------------------|------------------------------|
| 320                                                                                                                                                                                                 |          | 8,800                     |                              |
|                                                                                                                                                                                                     | Owner:   |                           | Telephone                    |
| Chart# Block# Lot#                                                                                                                                                                                  | John a   | nd Sarah Dodge            | 878-9453                     |
| 376 CO1001 12                                                                                                                                                                                       |          | V                         | 2,500 00                     |
| Lessee/Buyer's Name (If Applicable)                                                                                                                                                                 |          | ame, address & telephone: | Cost Of 1,000.00<br>Work: \$ |
| NA-                                                                                                                                                                                                 | John L   | lodge D 11 1              |                              |
| / / / /                                                                                                                                                                                             |          | ok Rd Poretland.          | Fee: \$ MB.00                |
|                                                                                                                                                                                                     | ME 04    | 103 878-9453              | 10.                          |
| Current Specific use:                                                                                                                                                                               |          |                           |                              |
| Proposed Specific use:                                                                                                                                                                              | deck,    | 18" off grand.            |                              |
| Project description: Construct an<br>The foundation will consist a<br>Constructed of 2"x 12" PT, an<br>Will be flashed and the deck<br>length of the deck is within<br>turthest point of the deck i | attached | 24'XID' Neck +            | a my existing home           |
| The foundation will consist of                                                                                                                                                                      | + 8 fier | s. poured A deep.         | The diad is will be          |
| Constructed of 2"x 12" DT CA                                                                                                                                                                        | 1 the bi | Sts 1011 by 2x8           | "PT in" The ledge            |
| Will be flashed and the deck                                                                                                                                                                        | brands   | wilbe composite           | Correct acking The           |
| length of the deck is within                                                                                                                                                                        | The foot | print of the exist.       | ng Structure and the         |
| turthest point of the deck,                                                                                                                                                                         | S 35'FR  | om my rear pr             | operty post.                 |
| Contractor's name, address & telephone:                                                                                                                                                             | _        |                           | • ) •                        |
| Who should we contact when the permit is rea                                                                                                                                                        | dy chhn  | Dodae.                    |                              |
| Mailing address: 89 Blook Ro                                                                                                                                                                        | nd       |                           |                              |
| PORtland, ME                                                                                                                                                                                        |          |                           |                              |
| iontiane, ME                                                                                                                                                                                        |          | Phor                      | 10: 878-9453                 |