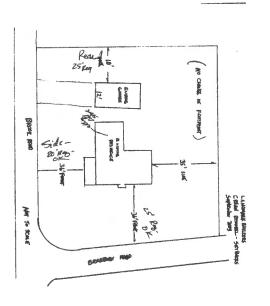

| Location/Address of Construction: 10 Brae                                                                              | burn Road                                   |                       |       |                                                              |  |
|------------------------------------------------------------------------------------------------------------------------|---------------------------------------------|-----------------------|-------|--------------------------------------------------------------|--|
| Total Square Footage of Proposed Structure/Area Square Footage of 8,075 SF                                             |                                             |                       |       | Number of Stories 2                                          |  |
| Tax Assessor's Chart, Block & Lot                                                                                      | Applicant: (must be owner, lessee or buyer) |                       | yer)  | Telephone:                                                   |  |
| Chart# Block# Lot#                                                                                                     | Name Kristen Crean                          |                       |       | (207) 222 6600                                               |  |
| 376 C 003                                                                                                              | Address 10 Braeburn Road                    |                       |       | (207) 232-6688                                               |  |
| City, State & Zip Portland N                                                                                           |                                             |                       | 04103 |                                                              |  |
| Lessee/DBA                                                                                                             |                                             |                       |       | Cost of Work: \$35,000                                       |  |
|                                                                                                                        | Name                                        |                       | 1     | C of O Fee: \$\bigcup_{0}\$ Historic Review: \$\bigcup_{0}\$ |  |
|                                                                                                                        | 1                                           |                       |       | lanning Amin.: \$ 0                                          |  |
|                                                                                                                        | City, State & Zip                           |                       | T     | Cotal Fee: \$ 370                                            |  |
|                                                                                                                        |                                             |                       | 10    | tal ree: \$ 0.0                                              |  |
| Current legal use (i.e. single family)  If vacant, what was the previous use?  Proposed Specific use: Same - Single Fa | mily                                        | Number of Residen     |       | nits_1                                                       |  |
| Is property part of a subdivision? no Project description: Demolish existing side                                      |                                             | f yes, please name    |       | nd                                                           |  |
| entry porch. Renovate                                                                                                  | •                                           |                       | om a  |                                                              |  |
| Contractor's name: Leddy Houser Associa                                                                                | Email:                                      | ledhouse@maine.rr.com |       |                                                              |  |
| Address: 10 Buttonwood Street                                                                                          |                                             |                       |       |                                                              |  |
| City, State & Zip_South Portland ME 041                                                                                | phone: (207) 767-0903                       |                       |       |                                                              |  |
| Who should we contact when the permit is read                                                                          |                                             | phone: (207) 232-6688 |       |                                                              |  |
| Mailing address: 10 Braeburn Road, Port                                                                                |                                             |                       |       |                                                              |  |
|                                                                                                                        |                                             |                       |       |                                                              |  |