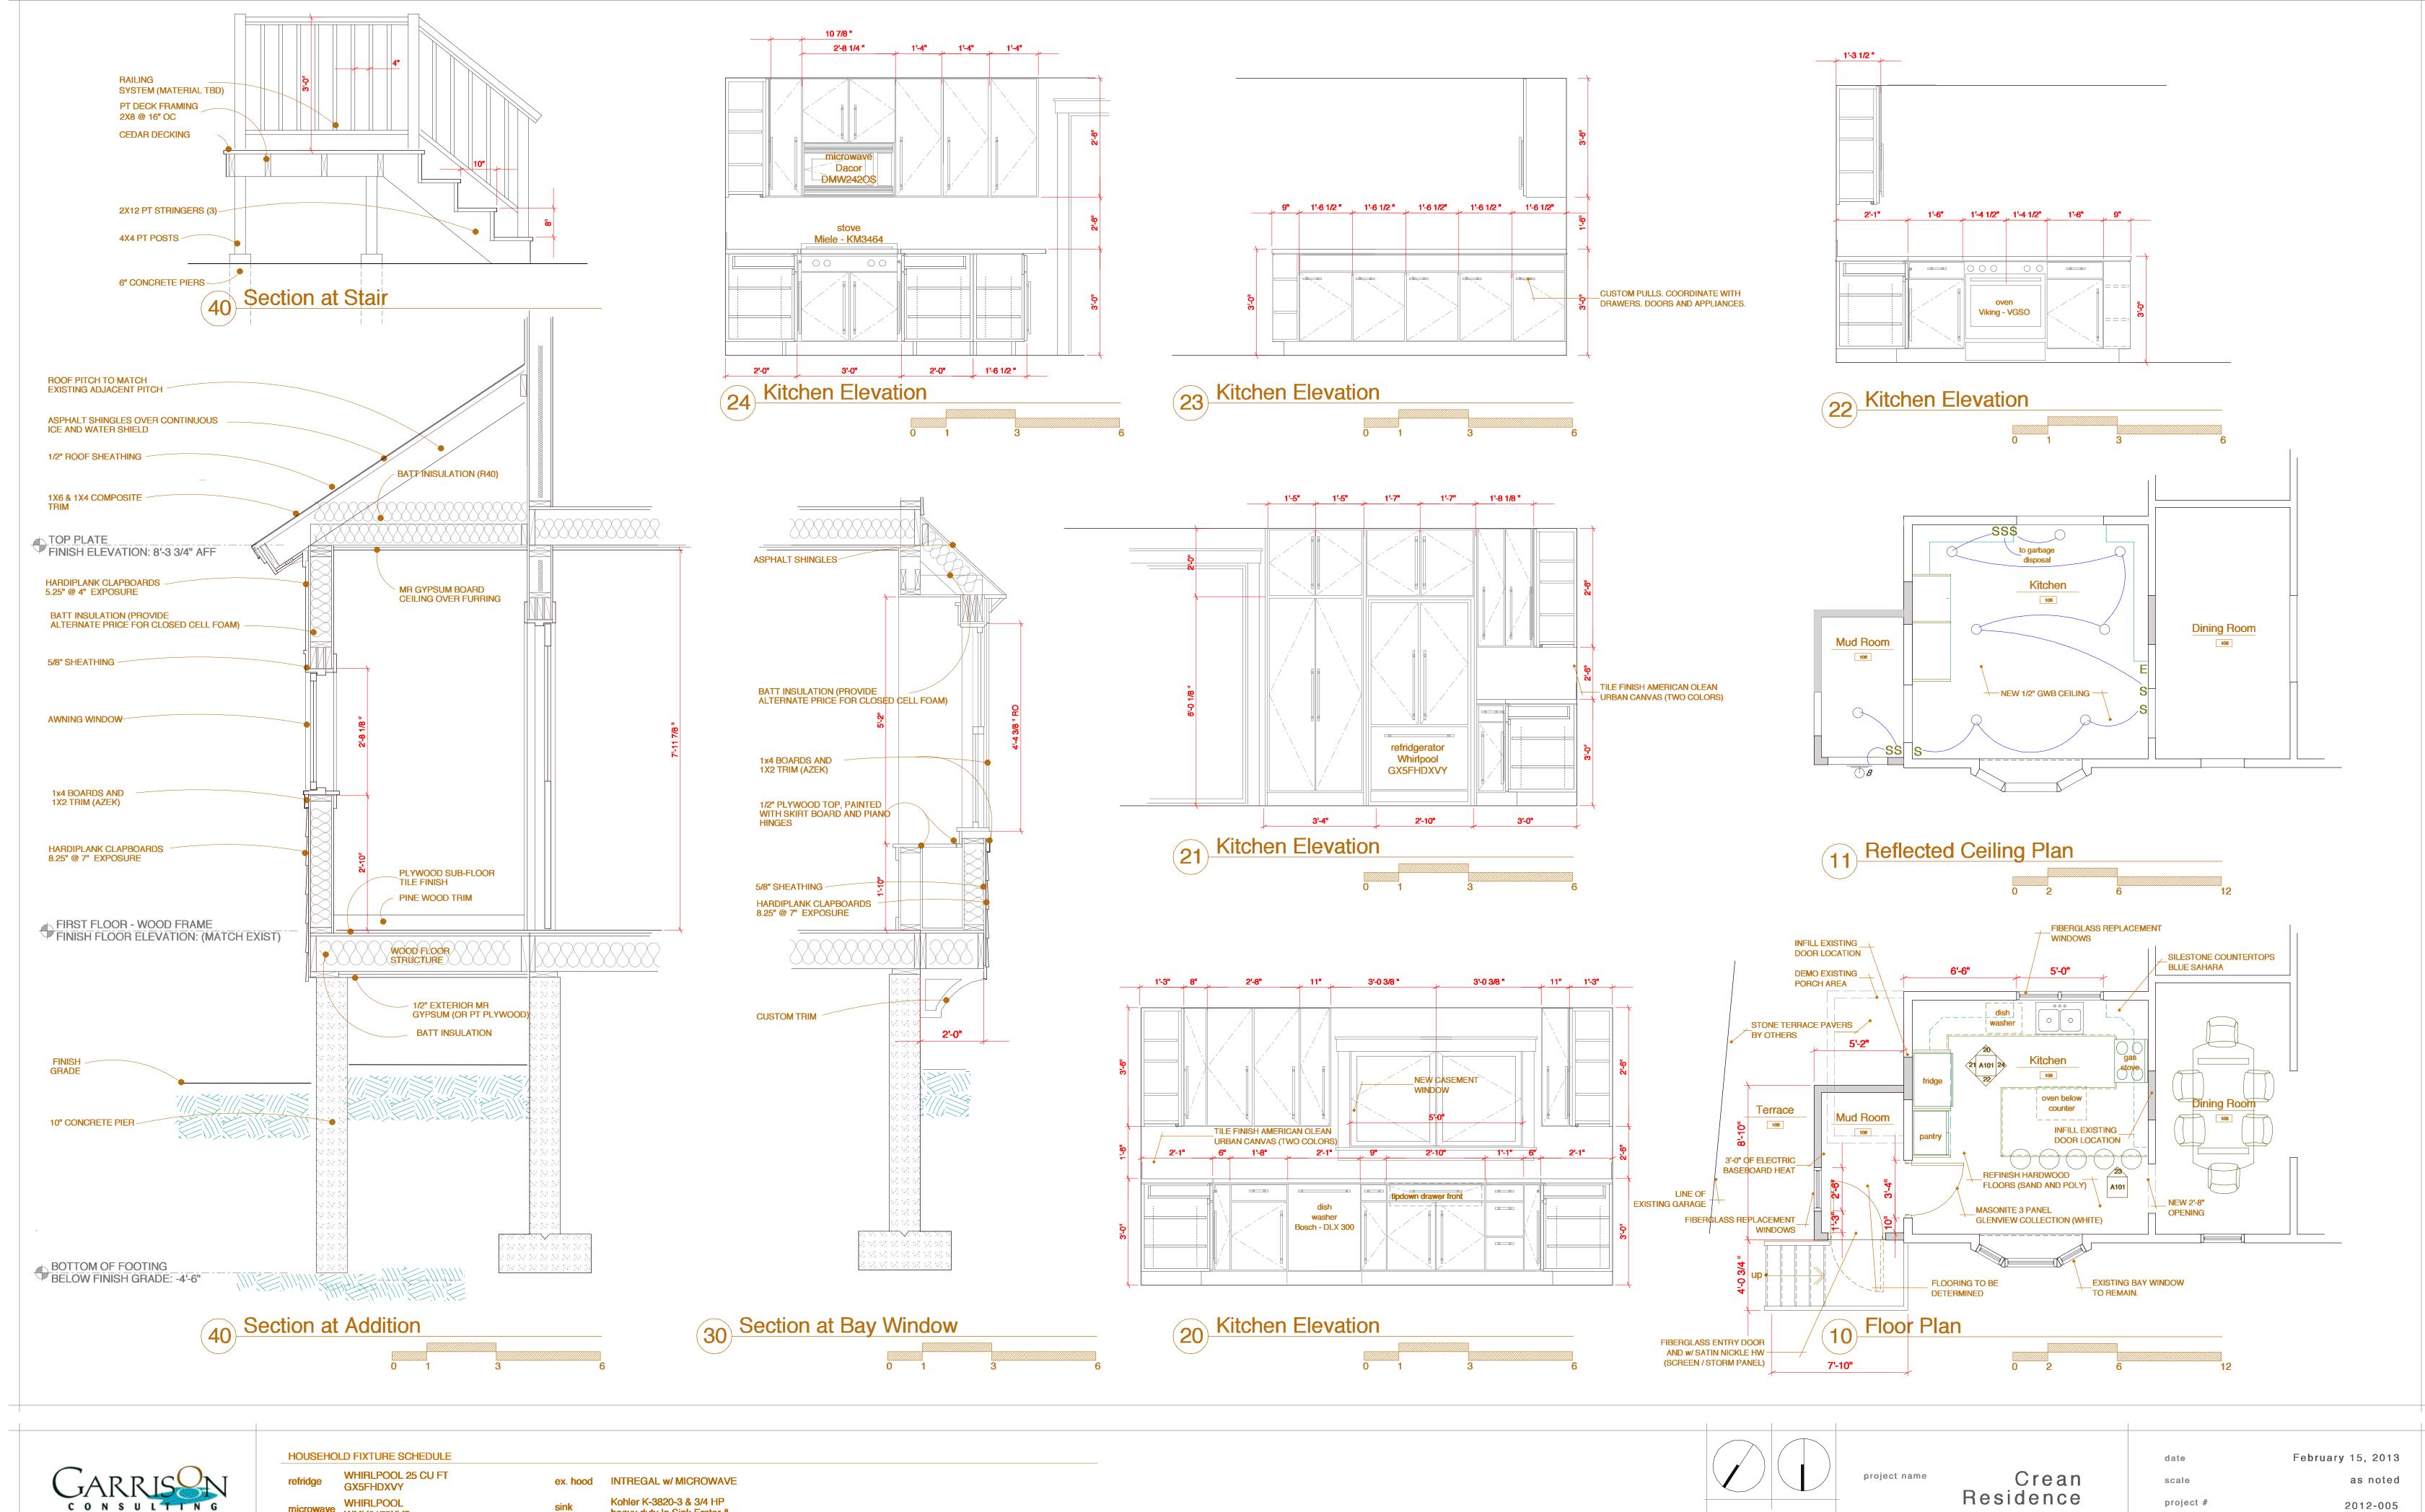

This is not a permit; you may not commence ANY work until the permit is issued

The state of the s

from.

previous.

Appliestion

**WMH2175XVS** VIKING VGSO MIELE KM3464

OR WOLFE EQUIVALENT BOSCH 24" DLX 300 SERIES STAINLESS STEEL

heavy duty In Sink Erator & Kohler - K-13963 faucet

Corner of Braeburn and Brook Ave Portland ME, 04103 project location

drawing title Plans, Interior Elev's and Sections

drawing number

A101