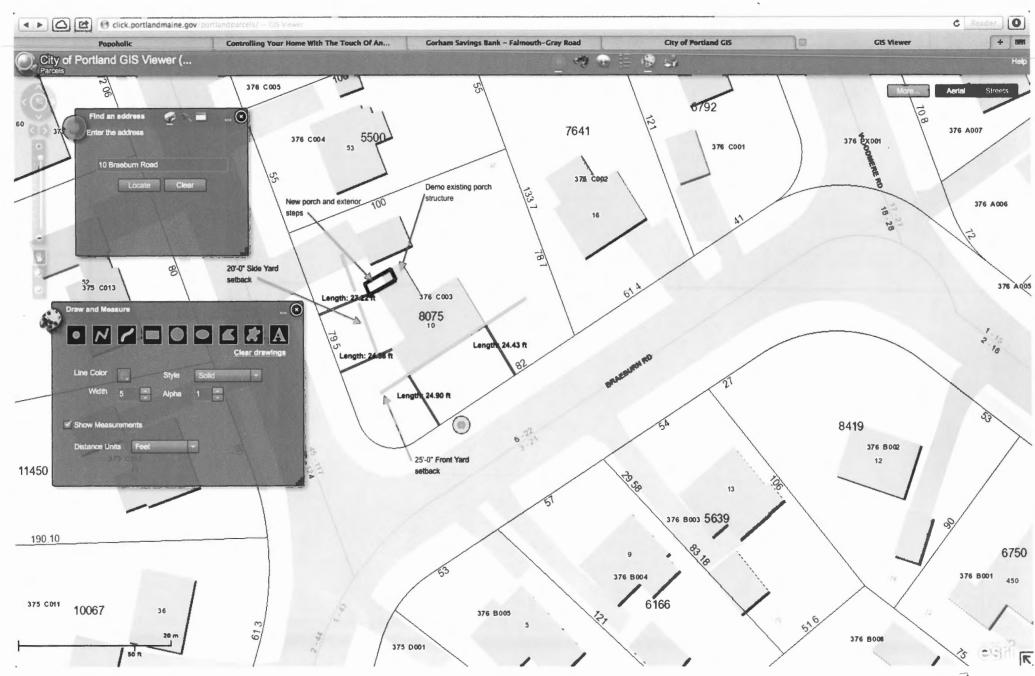

| Location/Address of Construction: 10 Brae                                                                              | burn Road                                   |                       |       |                                                              |  |
|------------------------------------------------------------------------------------------------------------------------|---------------------------------------------|-----------------------|-------|--------------------------------------------------------------|--|
| Total Square Footage of Proposed Structure/Area Square Footage of 8,075 SF                                             |                                             |                       |       | Number of Stories 2                                          |  |
| Tax Assessor's Chart, Block & Lot                                                                                      | Applicant: (must be owner, lessee or buyer) |                       | yer)  | Telephone:                                                   |  |
| Chart# Block# Lot#                                                                                                     | Name Kristen Crean                          |                       |       | (207) 222 6600                                               |  |
| 376 C 003                                                                                                              | Address 10 Braeburn Road                    |                       |       | (207) 232-6688                                               |  |
| City, State & Zip Portland N                                                                                           |                                             |                       | 04103 |                                                              |  |
| Lessee/DBA                                                                                                             |                                             |                       |       | Cost of Work: \$35,000                                       |  |
|                                                                                                                        | Name                                        |                       | 1     | C of O Fee: \$\bigcup_{0}\$ Historic Review: \$\bigcup_{0}\$ |  |
|                                                                                                                        | 1                                           |                       |       | lanning Amin.: \$ 0                                          |  |
|                                                                                                                        | City, State & Zip                           |                       | T     | Cotal Fee: \$ 370                                            |  |
|                                                                                                                        |                                             |                       | 10    | tal ree: \$ 0.0                                              |  |
| Current legal use (i.e. single family)  If vacant, what was the previous use?  Proposed Specific use: Same - Single Fa | mily                                        | Number of Residen     |       | nits_1                                                       |  |
| Is property part of a subdivision? no Project description: Demolish existing side                                      |                                             | f yes, please name    |       | nd                                                           |  |
| entry porch. Renovate                                                                                                  | •                                           |                       | om a  |                                                              |  |
| Contractor's name: Leddy Houser Associa                                                                                | Email:                                      | ledhouse@maine.rr.com |       |                                                              |  |
| Address: 10 Buttonwood Street                                                                                          |                                             |                       |       |                                                              |  |
| City, State & Zip_South Portland ME 041                                                                                | phone: (207) 767-0903                       |                       |       |                                                              |  |
| Who should we contact when the permit is read                                                                          |                                             | phone: (207) 232-6688 |       |                                                              |  |
| Mailing address: 10 Braeburn Road, Port                                                                                |                                             |                       |       |                                                              |  |
|                                                                                                                        |                                             |                       |       |                                                              |  |