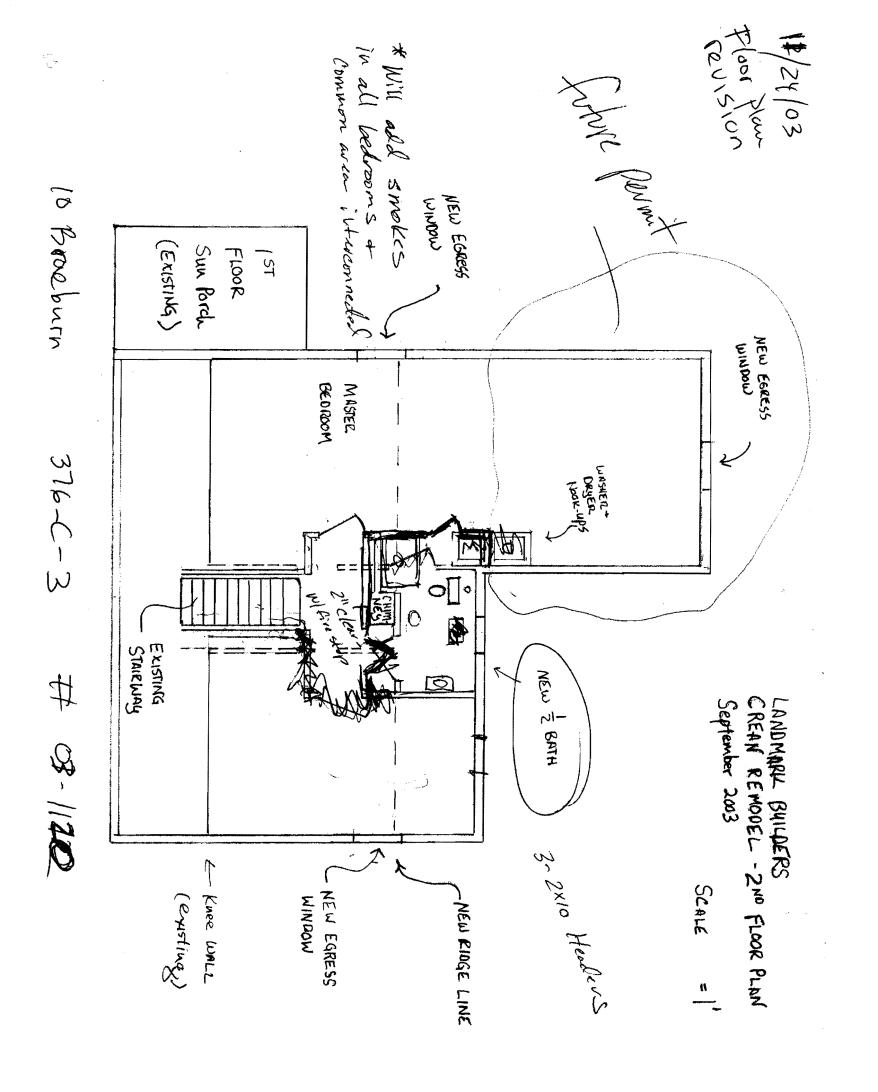

| •                                                |                                                   | ilding or Use Permit<br>(207) 874-8703, Fax: ( |     | '4 <b>-</b> 8716                                                | Permit No: 03-1448                      | Date Applied For:<br>11/24/2003 | CBL: 376 C003001 |  |  |
|--------------------------------------------------|---------------------------------------------------|------------------------------------------------|-----|-----------------------------------------------------------------|-----------------------------------------|---------------------------------|------------------|--|--|
| Location of Construction:                        |                                                   | Owner Name:                                    |     |                                                                 | wner Address:                           |                                 | Phone:           |  |  |
| 10 Braeburn Rd                                   |                                                   | Crean Kristen L                                |     |                                                                 | 10 Braeburn Rd                          | ( ) 797-4393                    |                  |  |  |
| Business Name:                                   | usiness Name: Contractor Name:  Landmark Builders |                                                | *** | Contractor Address:                                             |                                         | <u>"</u>                        | Phone            |  |  |
| ,                                                |                                                   |                                                |     | 1905 Congress Str                                               | (207) 773-1805                          |                                 |                  |  |  |
| Lessee/Buyer's Name                              |                                                   | Phone:                                         |     |                                                                 | Permit Type: Amendment to Single Family |                                 |                  |  |  |
| Proposed Use:                                    |                                                   |                                                |     | Proposed                                                        | posed Project Description:              |                                 |                  |  |  |
| Single Family w/2nd amendment to permit #03-1102 |                                                   |                                                |     | Amend permit to add shower to 2nd floor bathroom and move walls |                                         |                                 |                  |  |  |
|                                                  | 4.                                                |                                                |     |                                                                 |                                         |                                 |                  |  |  |
| Dept: Zoning                                     | Status:                                           | Approved                                       | Re  | viewer:                                                         | Jeanine Bourke                          | Approval D                      | _                |  |  |
| Note: 1) Same conditions as                      | permit # 03                                       | -1120 & 03-1172                                |     |                                                                 |                                         |                                 | Ok to Issue: ⊻   |  |  |
| Dept: Building                                   | Status:                                           | Approved                                       | Rev | viewer:                                                         | Jeanine Bourke                          | Approval D                      | ate: 11/24/2003  |  |  |

| Location/Address of Construction: //                                                                                                                                                                                                                                   | 3 Brael                               | ourn Road                                                                          | •                      |
|------------------------------------------------------------------------------------------------------------------------------------------------------------------------------------------------------------------------------------------------------------------------|---------------------------------------|------------------------------------------------------------------------------------|------------------------|
| Total Square Footage of Proposed Structu                                                                                                                                                                                                                               | ле                                    | Square Footage of Lot                                                              | 3,075                  |
| Tax Assessor's Chart, Block & Lot Chart# Block# Lot# 376 - C00300[ 3                                                                                                                                                                                                   | Owner:<br>Kriste                      | u.L. Crean                                                                         | Telephone: 797-4393    |
| Lessee/Buyer's Name (If Applicable)                                                                                                                                                                                                                                    | telephone:                            | name, address & Bill Linnell 12 Builders gods 56 04107- 773-1805                   | Cost Of Work: \$ 4,000 |
| Current use: Single Family Resident of the location is currently vacant, what was approximately how long has it been vacant proposed use: Same Project description:                                                                                                    | as prior use: _                       | -B-1120 To                                                                         | Shaver<br>Add De       |
| Contractor's name, address & telephone:  Who should we contact when the permit is  Malling address: 1905 Congress St  Portland, NE  We will contact you by phone when the per  review the requirements before starting an and a \$100.00 fee if any work starts before | 04107-<br>ermit is reading work, with | y. You must come in and p<br>a Plan Reviewer. A stop w<br>picked up. <b>PHONE:</b> |                        |