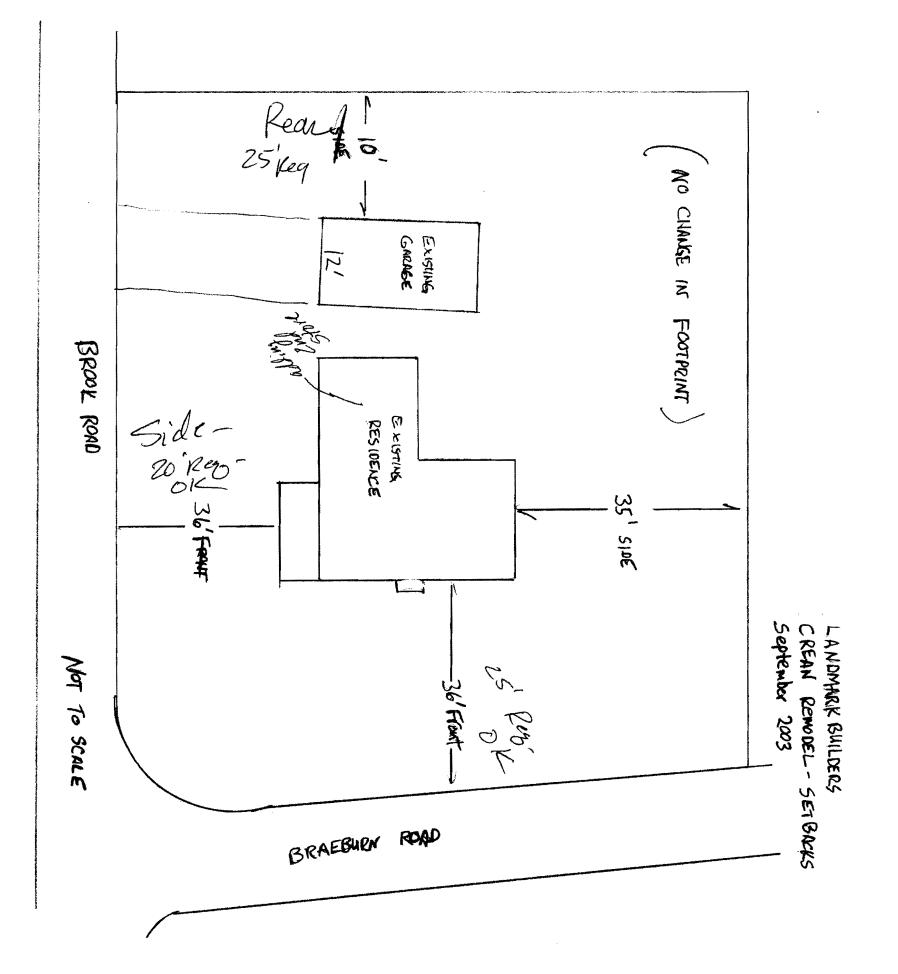

11/26/03 close in checked electric FRAming 7 Plumbin, OK to close in gr

| Please Read                                            | RUILDING INSPECTI              |                                            |
|--------------------------------------------------------|--------------------------------|--------------------------------------------|
| Application And<br>Notes, If Any,                      |                                | Permit Number: 031172                      |
| Attached                                               | PERM                           | SEP 2 4 2003                               |
| This is to certify that Crean Kristen L/Landr          |                                |                                            |
| has permission to <u>Add 2nd floor over ex</u>         | isting ition to $0000$         | (DITY OF PORTLAND                          |
| AT 10 Braeburn Rd                                      | t 7 #11.0                      | <u> </u>                                   |
| provided that the person or pers                       |                                | epting this permit shall comply with al    |
| of the provisions of the Statutes                      |                                | nces of the City of Portland regulating    |
| the construction, maintenance a this department.       | and the of buildings and the   | ictures, and of the application on file ir |
|                                                        | fication rusper on mus         | e                                          |
| Apply to Public Works for street line                  | g n and we en perm on proc     | A certificate of occupancy must be         |
| and grade if nature of work requires such information. | t bre this liding or art there |                                            |
|                                                        |                                |                                            |
| OTHER REQUIRED APPROVALS                               |                                |                                            |
| Fire Dept.                                             |                                |                                            |
| Appeal Board                                           |                                | 1. K kali                                  |
| Other                                                  | (                              | Alam Donle 7/24/03                         |
| Department Name                                        |                                | Director - Building & Inspection Services  |
| n                                                      |                                | SLANU                                      |
| Ρ                                                      | ENALTY FOR REMOVING THE        |                                            |
| P                                                      |                                | <b>y</b> • <b>.</b>                        |
| P                                                      |                                |                                            |
| P                                                      |                                |                                            |
| P                                                      |                                |                                            |
| P                                                      |                                |                                            |
| Ρ                                                      |                                |                                            |
|                                                        |                                |                                            |
| P                                                      |                                |                                            |
|                                                        |                                |                                            |
| P                                                      |                                |                                            |
| P                                                      |                                |                                            |
|                                                        |                                |                                            |
|                                                        |                                |                                            |

|                                                                                      |                     |                     |                   |                 | KMD            |                |                |
|--------------------------------------------------------------------------------------|---------------------|---------------------|-------------------|-----------------|----------------|----------------|----------------|
| City of Portland, Maine                                                              | - Building or Use   | Permit Applicatio   | on Pe             | ermit No:       | Issue Date:    | CBL:           |                |
| 389 Congress Street, 04101                                                           | •                   |                     |                   | 03-1172         | SEP 94         | 270 376 C      | 003001         |
| Location of Construction:                                                            | Owner Name:         |                     | Own               | er Address:     |                | Phone:         |                |
| 10 Braeburn Rd                                                                       | Crean Kristen       | L                   | 10 H              | Braeburn Rd     | EAN Y THE DY H | with the       |                |
| Business Name:                                                                       | Contractor Name     | •                   | Cont              | ractor Address: |                | Phone          |                |
|                                                                                      | Landmark Bui        | lders               | 190               | 5 Congress Str  | reet Portland  | 2077731        | 805            |
| Lessee/Buyer's Name                                                                  | Phone:              |                     | Perm              | it Type:        |                |                | Zone:          |
|                                                                                      |                     |                     | An                | nendment to Si  | ngle Family    |                |                |
| Past Use:                                                                            | Proposed Use:       |                     | Pern              | nit Fee:        | Cost of Work:  | CEO District:  |                |
| Single Family                                                                        | Single Family       | w/amendment above   |                   | \$93.00         | \$8,000.0      | 0 2            |                |
|                                                                                      | addition            |                     | FIRI              | E DEPT:         | Approved INS   | PECTION:       |                |
|                                                                                      |                     |                     |                   |                 |                | e Group:       | Type:          |
|                                                                                      |                     |                     | Î                 | 1               | J Denied       | ドク             | 513            |
|                                                                                      |                     |                     |                   |                 |                | ANA            | IGGG           |
| Proposed Project Description:                                                        |                     |                     | 1                 |                 |                | pour           | VIII.          |
| Add 2nd floor over existing ad                                                       |                     |                     | Signa             | ature:          | Sig            | nature Mb      | 9  24   0      |
| Ameridan                                                                             | ut to #             | 03-1120             | PEDI              | ESTRIAN ACTI    | VITIES DISTRIC | T (P.A.D)      | 77             |
|                                                                                      |                     | 0 - 11-0            | Actio             | on: 🗍 Approv    | ed 🗔 Approve   | d w/Conditions | Denied         |
|                                                                                      | χ.                  |                     | Auto              |                 |                |                | Denied         |
|                                                                                      |                     |                     | Sign              | ature:          |                | Date:          |                |
| Permit Taken By:                                                                     | Date Applied For:   |                     |                   | Zoning          | Approval       |                |                |
| jmb                                                                                  | 09/24/2003          |                     |                   |                 | * *            |                |                |
| 1. This permit application do                                                        | es not preclude the | Special Zone or Rev | iews              | Zonin           | ng Appeal      | Historic Pre   | servation      |
| Applicant(s) from meeting<br>Federal Rules.                                          | -                   | Shoreland           | d                 | U Variance      | :              | Not in/Distr   | ict or Landmar |
| <ol> <li>Building permits do not in septic or electrical work.</li> </ol>            | clude plumbing,     | Wetland Flood Zone  | t <sub>ra</sub> t | Miscella        | neous          | Does Not R     | equire Review  |
| 3. Building permits are void                                                         |                     | Flood Zone          | 12 <sup>[</sup>   | Conditio        | mal Use        | Requires Re    | view           |
| within six (6) months of th<br>False information may inv<br>permit and stop all work |                     |                     | ~~                | Interpret       | ation          | Approved       |                |
|                                                                                      |                     | Site Plan           |                   |                 | d              | Approved w     | Conditions     |
|                                                                                      |                     | Maj 🗌 Minor 🗌 MM    | и 🗌               | Denied          |                | Denied         |                |
|                                                                                      |                     | Dat B 7/2           | 14/0              | Date:           |                | AUB            |                |
|                                                                                      |                     | 0 1                 | 1                 |                 |                | U              |                |

| City of Portland, M                                         | ame - Dunung of                      |                                          | IL                              | Permit No:                       | Date Applied For:        | CBL:                           |
|-------------------------------------------------------------|--------------------------------------|------------------------------------------|---------------------------------|----------------------------------|--------------------------|--------------------------------|
| 389 Congress Street, 0                                      | 4101 Tel: (207) 874-                 | 8703, Fax:                               | (207) 874-8716                  | 03-1172                          | 09/24/2003               | 376 C00300                     |
| Location of Construction:                                   | Owner Nan                            | ne:                                      |                                 | Owner Address:                   |                          | Phone:                         |
| 10 Braeburn Rd                                              | Crean Kri                            | isten L                                  |                                 | 10 Braeburn Rd                   |                          |                                |
| Business Name:                                              | Contractor                           | Name:                                    |                                 | Contractor Address:              | <u></u>                  | Phone                          |
|                                                             | Landmark                             | k Builders                               |                                 | 1905 Congress Str                | eet Portland             | (207) 773-180                  |
| Lessee/Buyer's Name                                         | Phone:                               |                                          |                                 | Permit Type:                     |                          |                                |
|                                                             |                                      |                                          |                                 | Amendment to Si                  | ngle Family              |                                |
| Proposed Use:                                               |                                      |                                          | Propose                         | d Project Description:           |                          |                                |
| Single Family w/amendr                                      | ment above addition                  |                                          | Add 2                           | nd floor over existi             | ing addition to expan    | nd bedroom                     |
|                                                             |                                      |                                          |                                 |                                  |                          |                                |
| Dept: Zoning                                                | Status: Approved                     | an a | Reviewer:                       | Jeanine Bourke                   | Approval I               | Date: 09/24/20                 |
| Dept: Zoning<br>Note:                                       | Status: Approved                     |                                          | Reviewer:                       | Jeanine Bourke                   | Approval I               | Date: 09/24/20<br>Ok to Issue: |
| • •                                                         | Status: Approved<br>Status: Approved |                                          |                                 | Jeanine Bourke<br>Jeanine Bourke | Approval I<br>Approval I | Ok to Issue:                   |
| Note:                                                       | ••                                   |                                          |                                 |                                  |                          | Ok to Issue:<br>Date: 09/24/20 |
| Note:<br>Dept: Building<br>Note:                            | ••                                   | r code requi                             | Reviewer:                       | Jeanine Bourke                   | Approval E               | Ok to Issue:<br>Date: 09/24/2  |
| Note:<br>Dept: Building<br>Note:<br>1) See letter submitted | Status: Approved                     |                                          | Reviewer:<br>rements to existin | Jeanine Bourke                   | Approval E               | Ok to Issue:<br>Date: 09/24/20 |