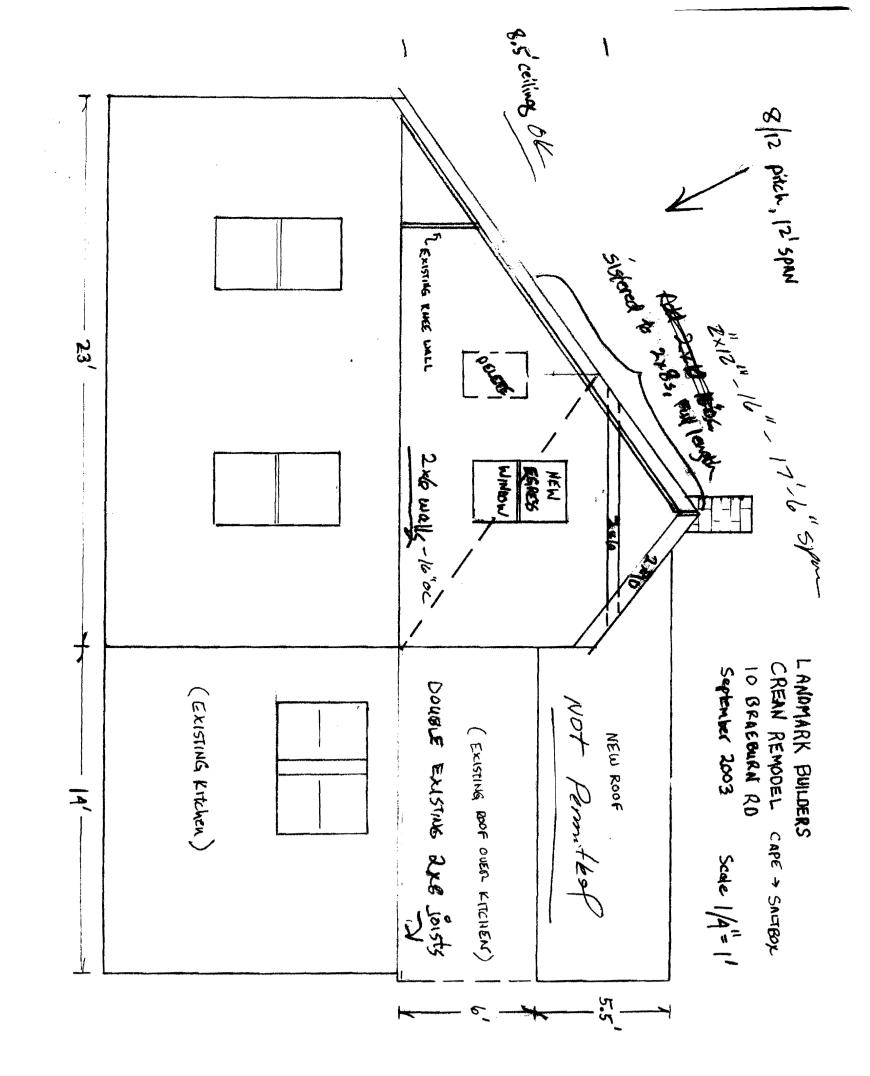

Subject: Structural Review Proposed Second Floor Framing at 10 Braeburn Road, Portland, Maine

Dear Mr. Linnell,

As per your request we have reviewed and analyzed the existing ceiling framing above the kitchen to be utilized as floor framing for the building located at 10 Braeburn Road, Portland, Maine. Our analysis and review of the structure was performed utilizing the 1999 BOCA National Building Code and the 2000 International Building Code (IBC) adopted by the City of Portland. The analysis considered the Building Code Requirements for Wood Construction (NDS-latest edition) published by the National Forest Products Association.

The existing ceiling joists that are proposed to be utilized as second floor joists are 2x8 (1 5/8" x 7!/2") @ 18" on center spanning approximately 14"-0" between the existing exterior walls. The existing joists are incapable of supporting the code stipulated live loading of 40 PSF in addition to the dead load (weight of building materials). The existing joists shall be reinforced with additional 2x8@ 18" on center (i.e. double 2x8 at 18" on center total) to support the required loading. The contractor shall also provide a continuous 2x8 rim-board or solid 2x8 blocking at the ends of the joists (above the exterior walls). Furthermore a row of solid 2x8 blocking shall be installed at the center of the 14-foot joist span staggered and fastened to each joist with (2) 16d end nails typically.

In addition, we understand that there are some window openings on the second floor that require headers above to support the anticipated roof loads. A (3) 2x8 header with a 2x6 jack stud plus a 2x6 king stud at both ends shall be utilized for any rough openings up to  $3^{\circ}-6^{\circ}$ .