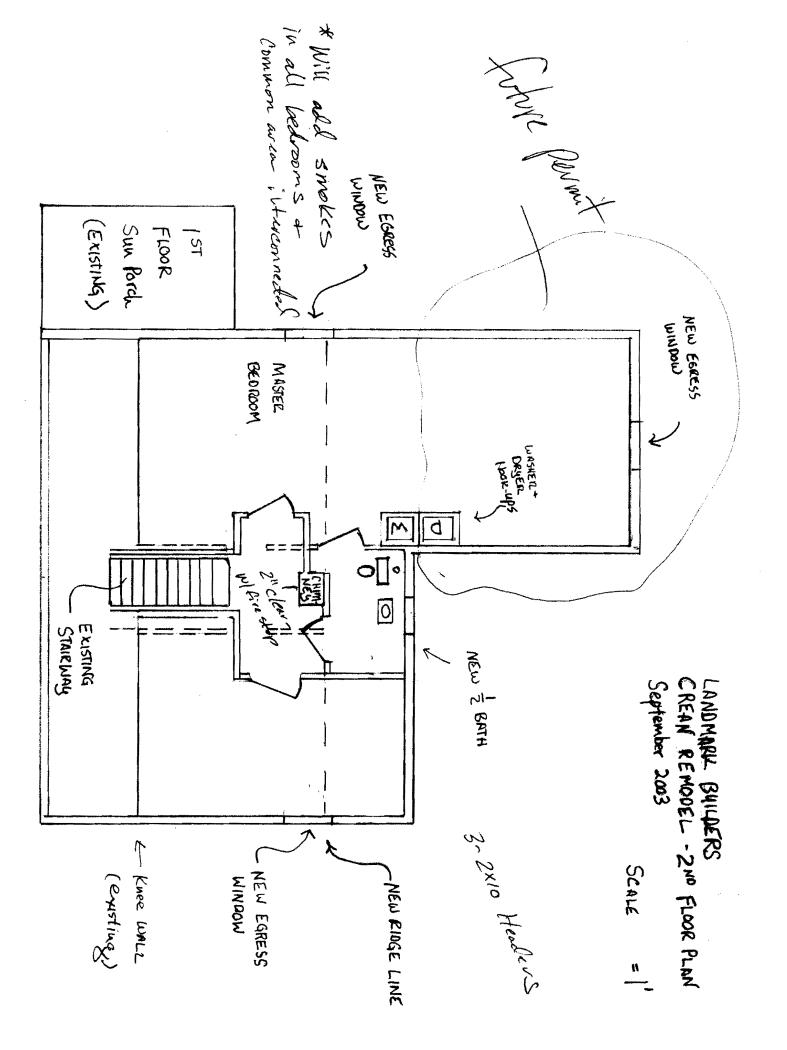

The existing ceiling joists that are proposed to be utilized as second floor joists are 2x8 (1 5/8" x 7!/2") @ 18" on center spanning approximately 14"-0" between the existing exterior walls. The existing joists are incapable of supporting the code stipulated live loading of 40 PSF in addition to the dead load (weight of building materials). The existing joists shall be reinforced with additional 2x8@ 18" on center (i.e. double 2x8 at 18" on center total) to support the required loading. The contractor shall also provide a continuous 2x8 rim-board or solid 2x8 blocking at the ends of the joists (above the exterior walls). Furthermore a row of solid 2x8 blocking shall be installed at the center of the 14-foot joist span staggered and fastened to each joist with (2) 16d end nails typically.

In addition, we understand that there are some window openings on the second floor that require headers above to support the anticipated roof loads. A (3) 2x8 header with a 2x6 jack stud plus a 2x6 king stud at both ends shall be utilized for any rough openings up to  $3^{\circ}-6^{\circ}$ .