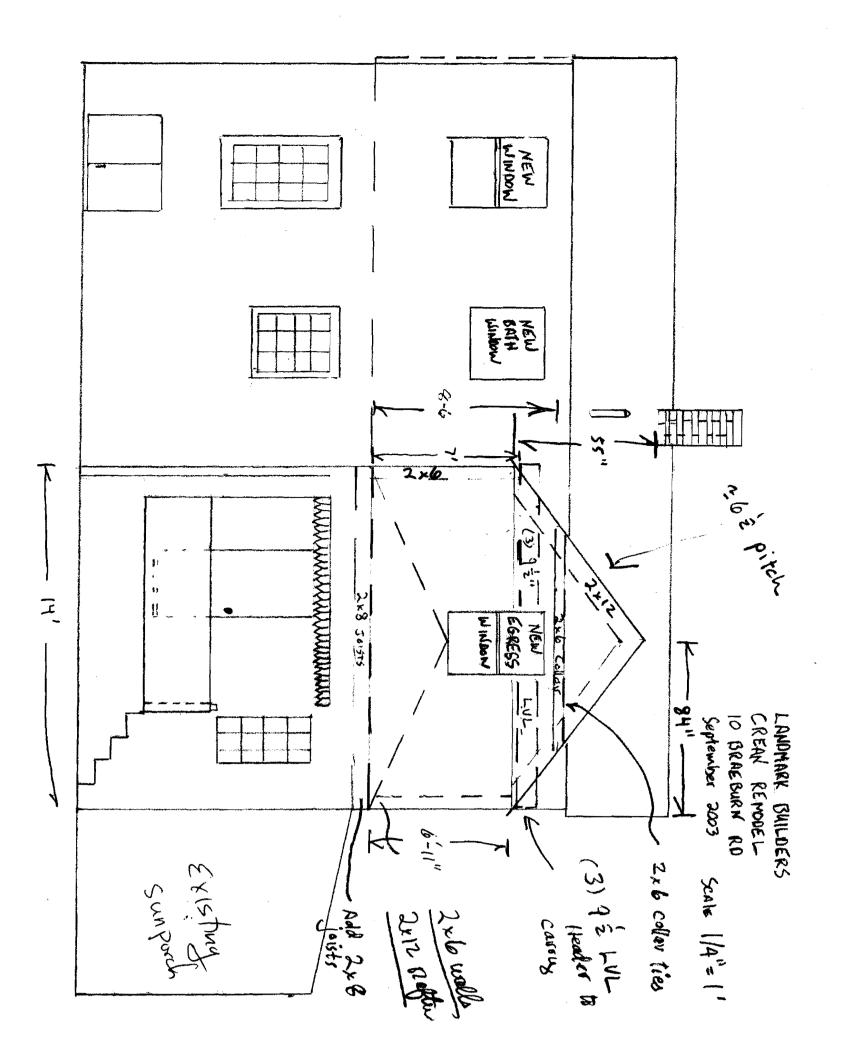

The existing ceiling joists that are proposed to be utilized as second floor joists are 2x8 (1 5/8" x 7!/2") @ 18" on center spanning approximately 14"-0" between the existing exterior walls. The existing joists are incapable of supporting the code stipulated live loading of 40 PSF in addition to the dead load (weight of building materials). The existing joists shall be reinforced with additional 2x8@ 18" on center (i.e. double 2x8 at 18" on center total) to support the required loading. The contractor shall also provide a continuous 2x8 rim-board or solid 2x8 blocking at the ends of the joists (above the exterior walls). Furthermore a row of solid 2x8 blocking shall be installed at the center of the 14-foot joist span staggered and fastened to each joist with (2) 16d end nails typically.

In addition, we understand that there are some window openings on the second floor that require headers above to support the anticipated roof loads. A (3) 2x8 header with a 2x6 jack stud plus a 2x6 king stud at both ends shall be utilized for any rough openings up to  $3^{\circ}-6^{\circ}$ .