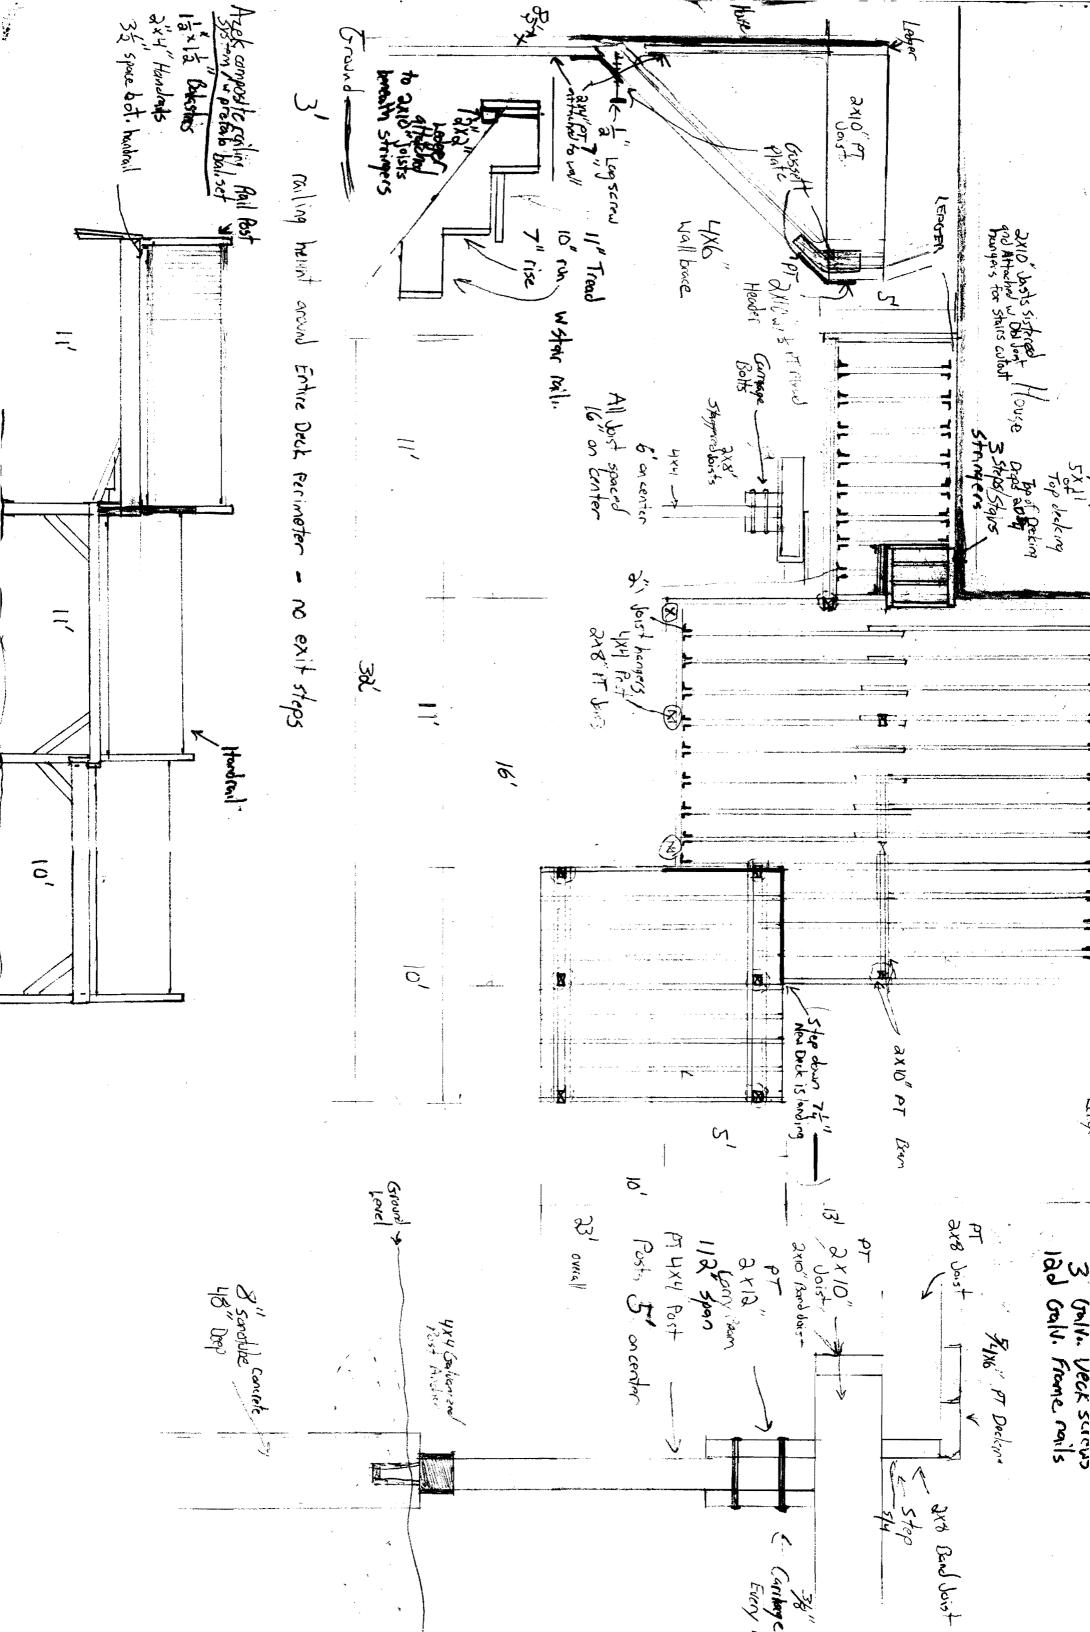

| Location/Address of Construction: 70                                                                                                                                                                                                                                            | Cottage Park Rd.                                                                                                                |                                                                      |
|---------------------------------------------------------------------------------------------------------------------------------------------------------------------------------------------------------------------------------------------------------------------------------|---------------------------------------------------------------------------------------------------------------------------------|----------------------------------------------------------------------|
| Total Square Footage of Proposed Structure/A                                                                                                                                                                                                                                    | Square Footage of Lot                                                                                                           |                                                                      |
| Tax Assessor's Chart, Block & Lot Chart# Block# Lot# 376 A 40                                                                                                                                                                                                                   | Applicant must be owner, Lessee or Buye<br>Name Edith Aaronson<br>Address 70 Cottage Park Rd.<br>City, State & Zip Portland, ME | 207 797-3417                                                         |
| Lessee/DBA (If Applicable)                                                                                                                                                                                                                                                      | Owner (if different from Applicant)  Name  Address                                                                              | Cost Of Work: \$ 15,000.00                                           |
|                                                                                                                                                                                                                                                                                 | City, State & Zip                                                                                                               | Total Fee: \$ <u>170</u>                                             |
| Current legal use (i.e. single family)  If vacant, what was the previous use?  Proposed Specific use:  Is property part of a subdivision?  Project description: Multilevel deck p  Which will remove 2x18 from  away 25 sqft from existing s  Repositioning or Bracing Existing | If wer please name Lot 9                                                                                                        | Cottage Parke<br>to existing deck<br>while taking<br>ngle step down. |
| Contractor's name: Benjamin J. Davi's  Address: 23 Brown St.  City, State & Zip Westbrook; ME  Who should we contact when the permit is ready:  Mailing address: P.O Box 1118                                                                                                   | 04092 Tel                                                                                                                       | ephone: <u>207 318 5 75 7</u>                                        |
| Places archanitall of the information or                                                                                                                                                                                                                                        | utlined on the applicable Chapteline                                                                                            | 4 77 - 11 4 -                                                        |

#### Comments

6/16/2010-jmb: Spoke to Benjamin D. Verified existing deck sona tubes, bracket back to building of 5x11 deck and no graspable handrail if less than 4 risers. He has already poured the sona tubes, I told him to hold off until inspection scheduled for 6/18. He will expose 2 footings for verification of depth and locate property lines.