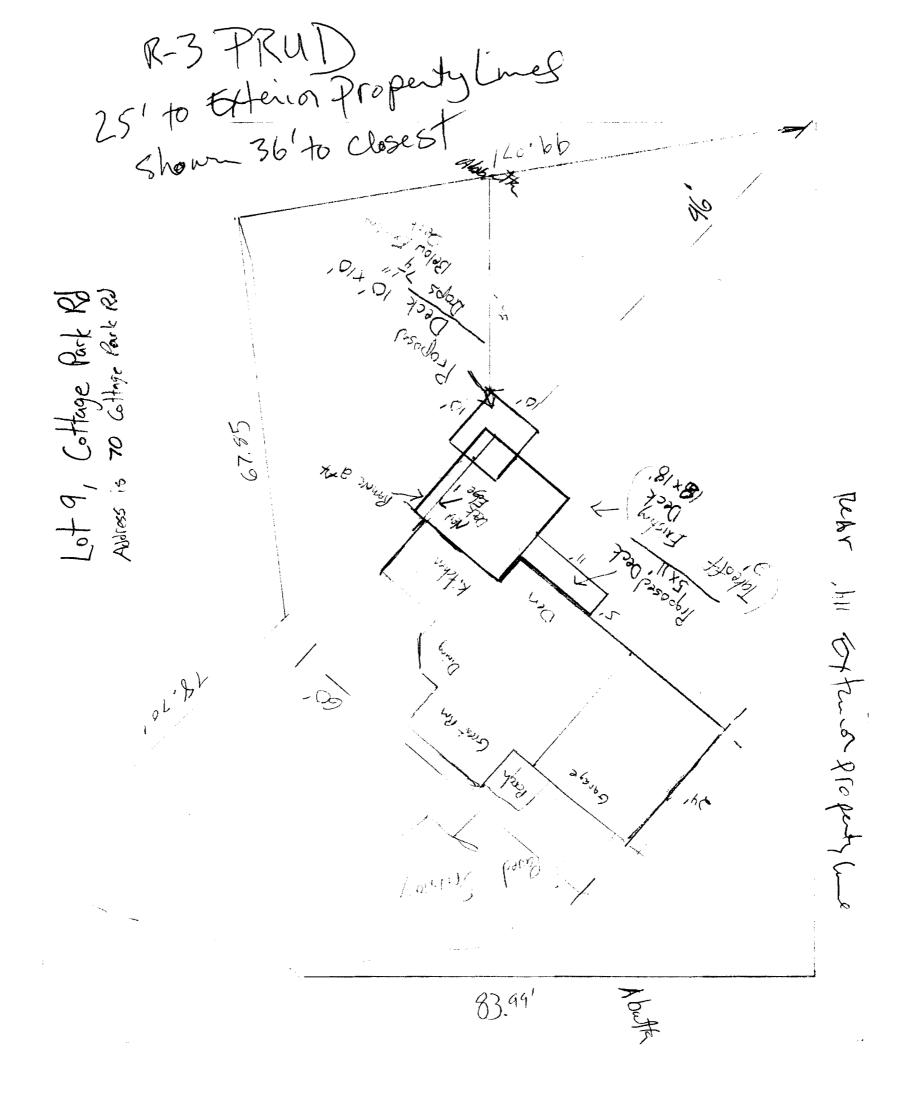

| Location/Address of Construction: 70                                                                                                                                                                                                                                            | Cottage Park Rd.                                                                                                                |                                                                      |
|---------------------------------------------------------------------------------------------------------------------------------------------------------------------------------------------------------------------------------------------------------------------------------|---------------------------------------------------------------------------------------------------------------------------------|----------------------------------------------------------------------|
| Total Square Footage of Proposed Structure/A                                                                                                                                                                                                                                    | Square Footage of Lot                                                                                                           |                                                                      |
| Tax Assessor's Chart, Block & Lot Chart# Block# Lot# 376 A 40                                                                                                                                                                                                                   | Applicant must be owner, Lessee or Buye<br>Name Edith Aaronson<br>Address 70 Cottage Park Rd.<br>City, State & Zip Portland, ME | 207 797-3417                                                         |
| Lessee/DBA (If Applicable)                                                                                                                                                                                                                                                      | Owner (if different from Applicant)  Name  Address                                                                              | Cost Of Work: \$ 15,000.00                                           |
|                                                                                                                                                                                                                                                                                 | City, State & Zip                                                                                                               | Total Fee: \$ <u>170</u>                                             |
| Current legal use (i.e. single family)  If vacant, what was the previous use?  Proposed Specific use:  Is property part of a subdivision?  Project description: Multilevel deck p  Which will remove 2x18 from  away 25 sqft from existing s  Repositioning or Bracing Existing | If wer please name Lot 9                                                                                                        | Cottage Parke<br>to existing deck<br>while taking<br>ngle step down. |
| Contractor's name: Benjamin J. Davi's  Address: 23 Brown St.  City, State & Zip Westbrook; ME  Who should we contact when the permit is ready:  Mailing address: P.O Box 1118                                                                                                   | 04092 Tel                                                                                                                       | ephone: <u>207 318 5 75 7</u>                                        |
| Places archanitall of the information or                                                                                                                                                                                                                                        | utlined on the applicable Chapteline                                                                                            | 4 77 - 11 4 -                                                        |

82 89

**.** 

Drainage / Pedostran Easement