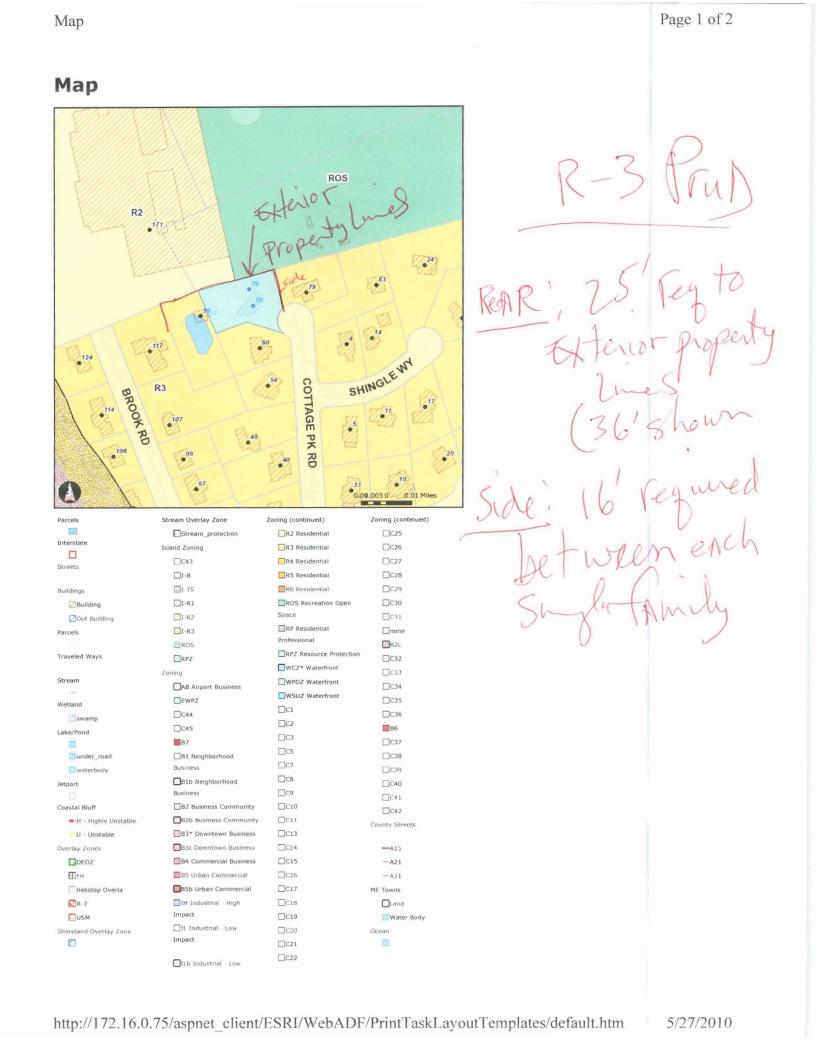

#### **Comments**:

and approrval prior to work.

6/16/2010-jmb: Spoke to Benjamin D. Verified existing deck sona tubes, bracket back to building of 5x11 deck and no graspable handrail if less than 4 risers. He has already poured the sona tubes, I told him to hold off until inspection scheduled for 6/18. He will expose 2 footings for verification of depth and locate property lines.

#### Comments

6/16/2010-jmb: Spoke to Benjamin D. Verified existing deck sona tubes, bracket back to building of 5x11 deck and no graspable handrail if less than 4 risers. He has already poured the sona tubes, I told him to hold off until inspection scheduled for 6/18. He will expose 2 footings for verification of depth and locate property lines.