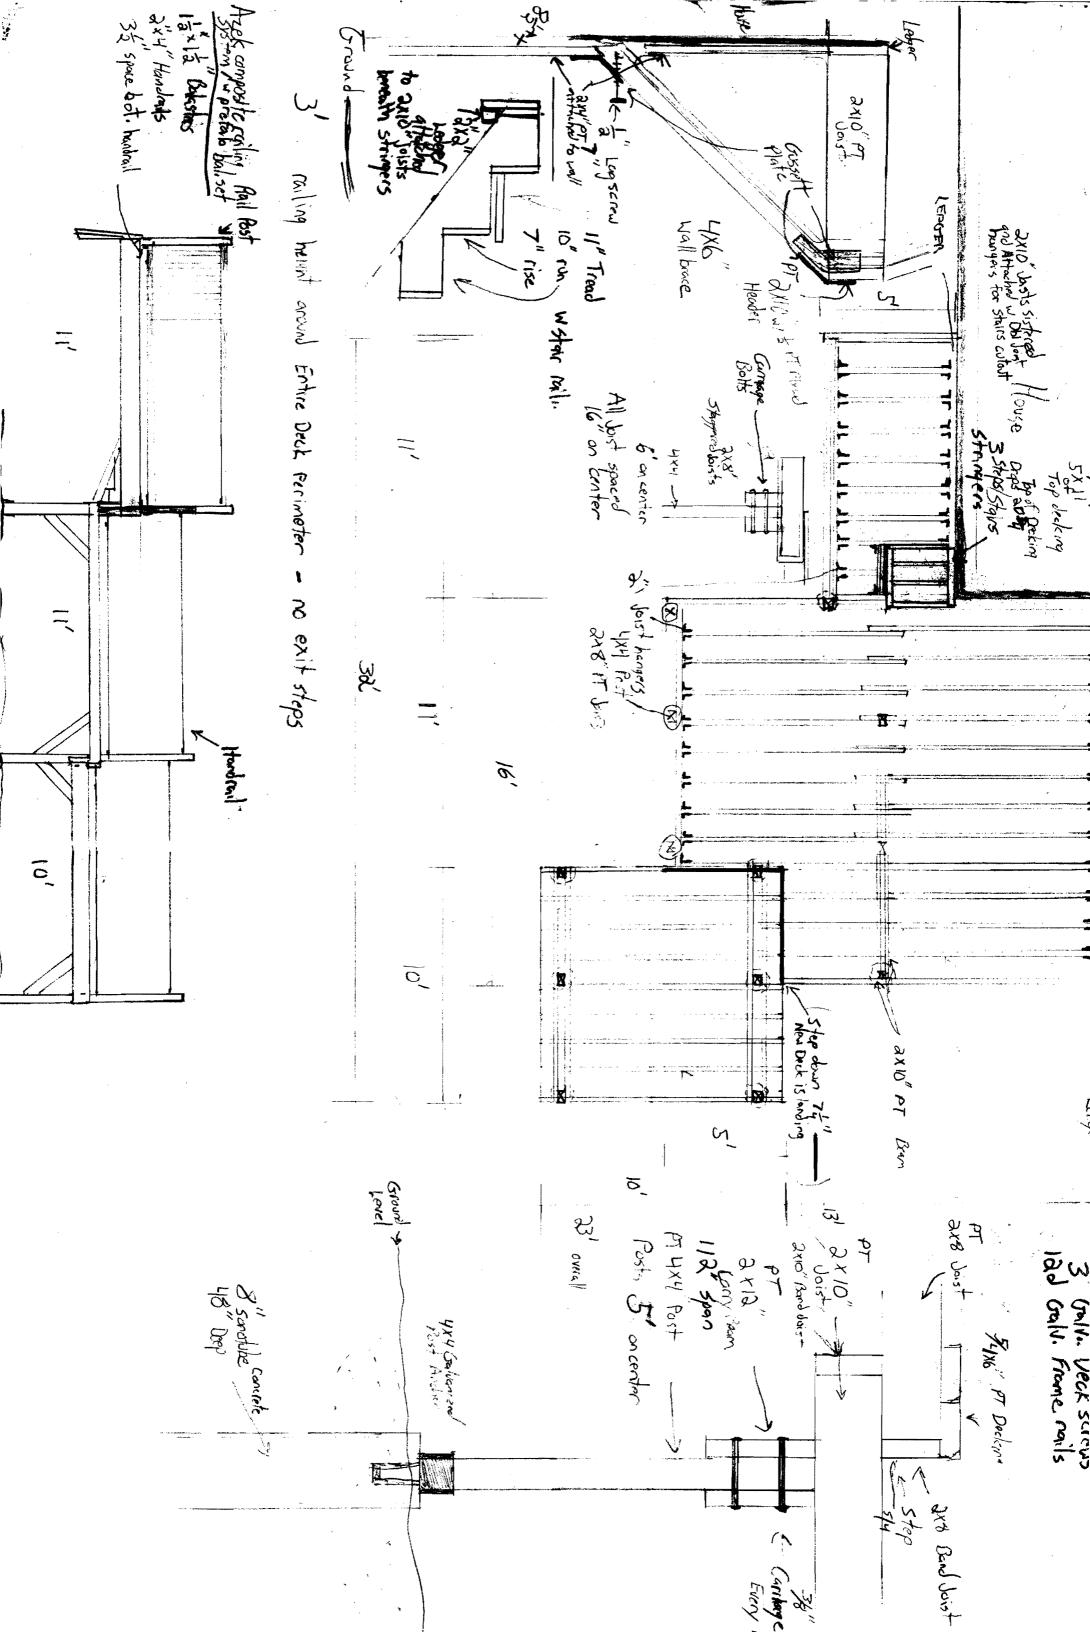

| Location/Address of Construction: 70                                                                                                                                                                                                                                            | Cottage Park Rd.                                                                                                                |                                                                      |
|---------------------------------------------------------------------------------------------------------------------------------------------------------------------------------------------------------------------------------------------------------------------------------|---------------------------------------------------------------------------------------------------------------------------------|----------------------------------------------------------------------|
| Total Square Footage of Proposed Structure/A                                                                                                                                                                                                                                    | Square Footage of Lot                                                                                                           |                                                                      |
| Tax Assessor's Chart, Block & Lot Chart# Block# Lot# 376 A 40                                                                                                                                                                                                                   | Applicant must be owner, Lessee or Buye<br>Name Edith Aaronson<br>Address 70 Cottage Park Rd.<br>City, State & Zip Portland, ME | 207 797-3417                                                         |
| Lessee/DBA (If Applicable)                                                                                                                                                                                                                                                      | Owner (if different from Applicant)  Name  Address                                                                              | Cost Of Work: \$ 15,000.00                                           |
|                                                                                                                                                                                                                                                                                 | City, State & Zip                                                                                                               | Total Fee: \$ <u>170</u>                                             |
| Current legal use (i.e. single family)  If vacant, what was the previous use?  Proposed Specific use:  Is property part of a subdivision?  Project description: Multilevel deck p  Which will remove 2x18 from  away 25 sqft from existing s  Repositioning or Bracing Existing | If wer please name Lot 9                                                                                                        | Cottage Parke<br>to existing deck<br>while taking<br>ngle step down. |
| Contractor's name: Benjamin J. Davi's  Address: 23 Brown St.  City, State & Zip Westbrook; ME  Who should we contact when the permit is ready:  Mailing address: P.O Box 1118                                                                                                   | 04092 Tel                                                                                                                       | ephone: <u>207 318 5 75 7</u>                                        |
| Places archanitall of the information or                                                                                                                                                                                                                                        | utlined on the applicable Chapteline                                                                                            | 4 77 - 11 4 -                                                        |