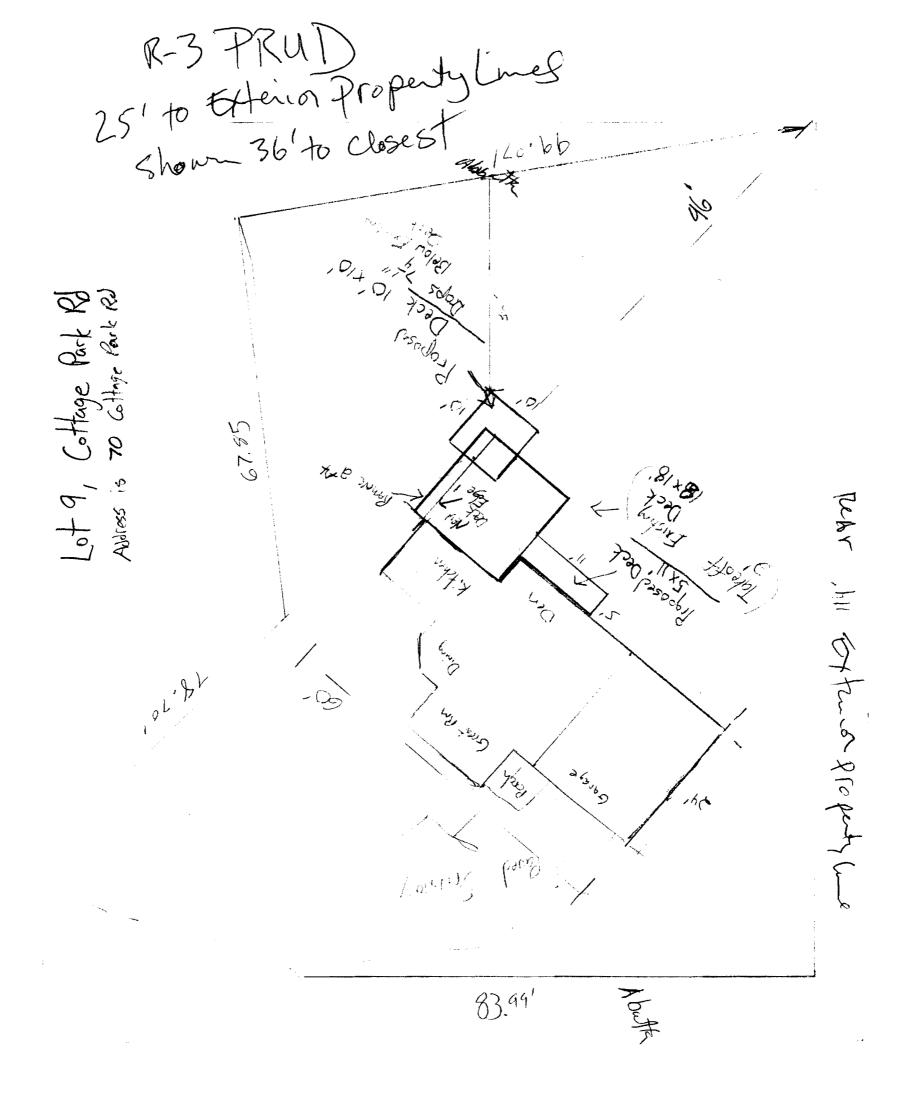

| Location/Address of Construction: 70                                                                                                                                                                                                                                            | Cottage Park Rd.                                                                                                                |                                                                      |
|---------------------------------------------------------------------------------------------------------------------------------------------------------------------------------------------------------------------------------------------------------------------------------|---------------------------------------------------------------------------------------------------------------------------------|----------------------------------------------------------------------|
| Total Square Footage of Proposed Structure/A                                                                                                                                                                                                                                    | Square Footage of Lot                                                                                                           |                                                                      |
| Tax Assessor's Chart, Block & Lot Chart# Block# Lot# 376 A 40                                                                                                                                                                                                                   | Applicant must be owner, Lessee or Buye<br>Name Edith Aaronson<br>Address 70 Cottage Park Rd.<br>City, State & Zip Portland, ME | 207 797-3417                                                         |
| Lessee/DBA (If Applicable)                                                                                                                                                                                                                                                      | Owner (if different from Applicant)  Name  Address                                                                              | Cost Of Work: \$ 15,000.00                                           |
|                                                                                                                                                                                                                                                                                 | City, State & Zip                                                                                                               | Total Fee: \$ <u>170</u>                                             |
| Current legal use (i.e. single family)  If vacant, what was the previous use?  Proposed Specific use:  Is property part of a subdivision?  Project description: Multilevel deck p  Which will remove 2x18 from  away 25 sqft from existing s  Repositioning or Bracing Existing | If wer please name Lot 9                                                                                                        | Cottage Parke<br>to existing deck<br>while taking<br>ngle step down. |
| Contractor's name: Benjamin J. Davi's  Address: 23 Brown St.  City, State & Zip Westbrook; ME  Who should we contact when the permit is ready:  Mailing address: P.O Box 1118                                                                                                   | 04092 Tel                                                                                                                       | ephone: <u>207 318 5 75 7</u>                                        |
| Places archanitall of the information or                                                                                                                                                                                                                                        | utlined on the applicable Chapteline                                                                                            | 4 77 - 11 4 -                                                        |

82 89

**.** 

Drainage / Pedostran Easement