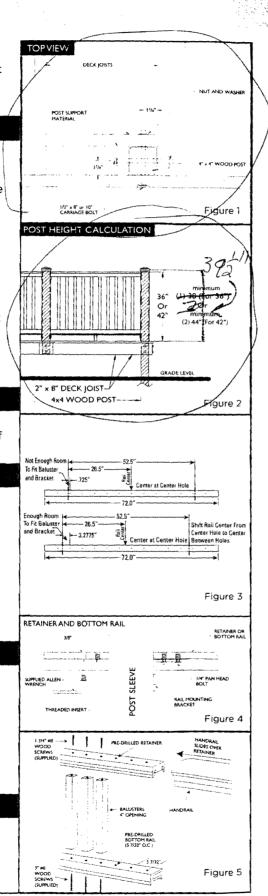

#### 1. POST SLEEVE INSTALLATIONS

NOTE: POST SLEEVES ARE NOT DESIGNED TO BE USED IN STRUCTURAL APPLICATIONS. THEREFORE, THEY SHOULD NOT BE USED WHERE THEY MAY BE SUBJECT TO WEIGHT BEARING APPLICATIONS SUCH AS SUPPORTS FOR A ROOF OF A PORCH OR DECK. The Post Sleeve has been designed to slide easily over a nominal wood 4" x 4" (min. 3 3/8" x 3 3/8", max. 3 9/16" x 3 9/16") post after the deck sub-structure is complete and the deck boards have been fastened. The 4" x 4" should extend down to the bottom of the rim joist and be completely "BOXED IN" around all 4 corners for the firmest attachment (see Figure 1). At this time, make sure the 4" x 4" wood posts are level and plumb to ease the installation of your railing system. If the nominal wood 4" x 4" post is twisted or oversized it will be necessary to shave the 4" x 4" wood post. Next, slide the Post Sleeve over the wood post (Do not force the Post Sleeve over the 4" x 4" as it may eventually lead to a crack or split). Post Sleeves may also be used over a wood post installed with a Surface Mount Bracket or over a Tallboy Surface Mount Bracket. For installation of a wood post to concrete, refer to the Surface Mount Bracket installation instructions or your local dealer. When using 6" x 6" post sleeves, a minimum 5 3/8" x 5 3/8" and a maximum 5 9/16" x 5 9/16" outside post dimension is reuired for a proper fit.

#### 2. POST SLEEVE HEIGHT CALCULATIONS

Calculate and cut Post Sleeve to required height (see Figure 2). Slide Post Sleeve over 4" x 4" wood post into position. For 36" rail, cut Post Sleeve to a minimum of 38". For 42" rail, cut Post Sleeve to a minimum of 44".

#### 3. POST SLEEVE MEASUREMENTS & CUTTING

Measure between posts, top and bottom to obtain the rail length. Also check the opening to ensure the Post Sleeves, newel posts or walls where the rail is to be installed are square and plumb. To obtain proper baluster spacing, measure half the determined rail length on the retainer/bottom rail from the center of the part. Note: This could be on a hole or from the center between holes only. If there is not enough room to fit the bracket and baluster side by side, alter the rail center from center hole to between holes or from between holes to center hole (this will move your baluster 2 5/8" either direction). Be sure not to allow any more than 4" between post sleeve and first baluster. If a rail must be cut so that the baluster sits on the bracket, the baluster end must be notched to fit around bracket and bracket bolt.

#### 4. RETAINERS & BOTTOM RAIL BRACKET INSTALLATION

Place the "U" shaped end of the painted stainless steel bracket on the underside of the retainer and bottom rail. Be sure to place the bracket just slightly inside (1/16") the cut edge of the retainer and bottom rail. Mark and drill pilot holes with a 3/16" bit. Drill out the two mounting holes to 3/8". Note: When drilling for the bottom rail, drill through bottom wall only – do not drill through the top surface. Using the supplied 6mm Allen Wrench, screw the threaded inserts into the 3/8" holes from the bottom until flush. Be careful not to over torque. Next, fasten each bracket with (2) 1/4" x 20" panhead bolts to the underside of the retainer and bottom rail.

#### 5. ASSEMBLE, FASTEN & SLIDE

Align the ends of each Baluster with the pre-drilled holes in the Retainer (see Figure 5). Using the 13/4" # 8 wood screws, fasten the Balusters to the Retainer first, through the pre-drilled holes. Do not over torque. Align the ends of the Balusters with the holes in the Bottom Rail and fasten the Balusters to the Bottom Rail through the pre-drilled holes using the 3" # 8 wood screws.