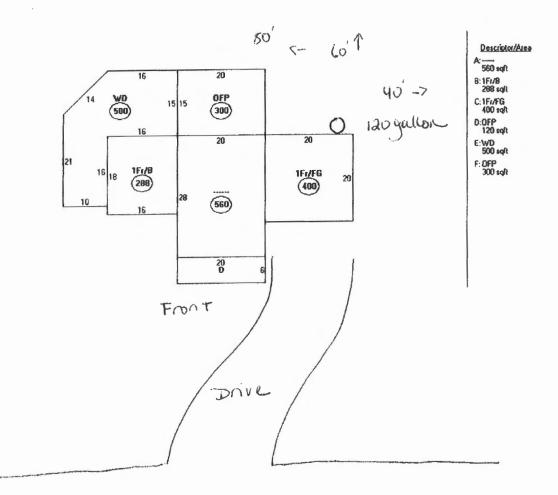

| Fill IN AND                                                                                                                                                                                                                                                                                                                                                                                                                                                                                                                                                                                                                                                                                                                                                                                                                                                                                                                                                                                                                                                                                                                                                                                                                                                                                                                                                                                                                                                                                                                                                                                                                                                                                                                                                                                                                                                                                                                                                                                                                                                                            | SIGN WITH INK                                                                                                                                                                                                   |
|----------------------------------------------------------------------------------------------------------------------------------------------------------------------------------------------------------------------------------------------------------------------------------------------------------------------------------------------------------------------------------------------------------------------------------------------------------------------------------------------------------------------------------------------------------------------------------------------------------------------------------------------------------------------------------------------------------------------------------------------------------------------------------------------------------------------------------------------------------------------------------------------------------------------------------------------------------------------------------------------------------------------------------------------------------------------------------------------------------------------------------------------------------------------------------------------------------------------------------------------------------------------------------------------------------------------------------------------------------------------------------------------------------------------------------------------------------------------------------------------------------------------------------------------------------------------------------------------------------------------------------------------------------------------------------------------------------------------------------------------------------------------------------------------------------------------------------------------------------------------------------------------------------------------------------------------------------------------------------------------------------------------------------------------------------------------------------------|-----------------------------------------------------------------------------------------------------------------------------------------------------------------------------------------------------------------|
| (2) (3) - 53 - 4                                                                                                                                                                                                                                                                                                                                                                                                                                                                                                                                                                                                                                                                                                                                                                                                                                                                                                                                                                                                                                                                                                                                                                                                                                                                                                                                                                                                                                                                                                                                                                                                                                                                                                                                                                                                                                                                                                                                                                                                                                                                       | N FOR PERMIT<br>WER EQUIPMENT                                                                                                                                                                                   |
| accordance with the Laws of Maine, the Building Code of t                                                                                                                                                                                                                                                                                                                                                                                                                                                                                                                                                                                                                                                                                                                                                                                                                                                                                                                                                                                                                                                                                                                                                                                                                                                                                                                                                                                                                                                                                                                                                                                                                                                                                                                                                                                                                                                                                                                                                                                                                              | Use of Building <u>residential</u> Date 2/18/2013<br>Dowe 79 Cottage Park Rd                                                                                                                                    |
| Location of appliance:                                                                                                                                                                                                                                                                                                                                                                                                                                                                                                                                                                                                                                                                                                                                                                                                                                                                                                                                                                                                                                                                                                                                                                                                                                                                                                                                                                                                                                                                                                                                                                                                                                                                                                                                                                                                                                                                                                                                                                                                                                                                 | Type of Chimney:                                                                                                                                                                                                |
| Basement     G     Floor                                                                                                                                                                                                                                                                                                                                                                                                                                                                                                                                                                                                                                                                                                                                                                                                                                                                                                                                                                                                                                                                                                                                                                                                                                                                                                                                                                                                                                                                                                                                                                                                                                                                                                                                                                                                                                                                                                                                                                                                                                                               | Masonry Lined                                                                                                                                                                                                   |
| C Attic C Roof                                                                                                                                                                                                                                                                                                                                                                                                                                                                                                                                                                                                                                                                                                                                                                                                                                                                                                                                                                                                                                                                                                                                                                                                                                                                                                                                                                                                                                                                                                                                                                                                                                                                                                                                                                                                                                                                                                                                                                                                                                                                         | Factory built                                                                                                                                                                                                   |
| Type of Fuel:       Image: Constrained of the con | <ul> <li>Metal<br/>Factory Built U.L. Listing #</li> <li>Direct Vent<br/>Type ULRECEIVED</li> <li>Type of Fuel Tank FEB 2 0 2013</li> <li>Oil Dept. of Building Inspections<br/>City of Portland Mai</li> </ul> |
| IF NO Explain:                                                                                                                                                                                                                                                                                                                                                                                                                                                                                                                                                                                                                                                                                                                                                                                                                                                                                                                                                                                                                                                                                                                                                                                                                                                                                                                                                                                                                                                                                                                                                                                                                                                                                                                                                                                                                                                                                                                                                                                                                                                                         | in ane                                                                                                                                                                                                          |
| The Type of License of Installer:         □       Master Plumber #         □       Solid Fuel #         □       Oil #         ☑       Gas #         □       Other                                                                                                                                                                                                                                                                                                                                                                                                                                                                                                                                                                                                                                                                                                                                                                                                                                                                                                                                                                                                                                                                                                                                                                                                                                                                                                                                                                                                                                                                                                                                                                                                                                                                                                                                                                                                                                                                                                                      | Size of Tank 120 gallon<br>Number of Tanks 1<br>Distance from Tank to Center of Flame 20 feet.<br>-Cost of Work: \$_94.00<br>Permit Fee: \$                                                                     |
| Approved                                                                                                                                                                                                                                                                                                                                                                                                                                                                                                                                                                                                                                                                                                                                                                                                                                                                                                                                                                                                                                                                                                                                                                                                                                                                                                                                                                                                                                                                                                                                                                                                                                                                                                                                                                                                                                                                                                                                                                                                                                                                               | Approved with Conditions                                                                                                                                                                                        |
| Fire:                                                                                                                                                                                                                                                                                                                                                                                                                                                                                                                                                                                                                                                                                                                                                                                                                                                                                                                                                                                                                                                                                                                                                                                                                                                                                                                                                                                                                                                                                                                                                                                                                                                                                                                                                                                                                                                                                                                                                                                                                                                                                  | See attached letter or requirement                                                                                                                                                                              |
| Ele.:                                                                                                                                                                                                                                                                                                                                                                                                                                                                                                                                                                                                                                                                                                                                                                                                                                                                                                                                                                                                                                                                                                                                                                                                                                                                                                                                                                                                                                                                                                                                                                                                                                                                                                                                                                                                                                                                                                                                                                                                                                                                                  |                                                                                                                                                                                                                 |
| Bldg.:                                                                                                                                                                                                                                                                                                                                                                                                                                                                                                                                                                                                                                                                                                                                                                                                                                                                                                                                                                                                                                                                                                                                                                                                                                                                                                                                                                                                                                                                                                                                                                                                                                                                                                                                                                                                                                                                                                                                                                                                                                                                                 | Inspector's Signature Date Approved                                                                                                                                                                             |
| Signature of Installer Stell Truckle                                                                                                                                                                                                                                                                                                                                                                                                                                                                                                                                                                                                                                                                                                                                                                                                                                                                                                                                                                                                                                                                                                                                                                                                                                                                                                                                                                                                                                                                                                                                                                                                                                                                                                                                                                                                                                                                                                                                                                                                                                                   | Undren Kalasa                                                                                                                                                                                                   |
| White - Inspection Yellow - File Pi                                                                                                                                                                                                                                                                                                                                                                                                                                                                                                                                                                                                                                                                                                                                                                                                                                                                                                                                                                                                                                                                                                                                                                                                                                                                                                                                                                                                                                                                                                                                                                                                                                                                                                                                                                                                                                                                                                                                                                                                                                                    | nk - Applicant's Gold - Assessor's Copy                                                                                                                                                                         |