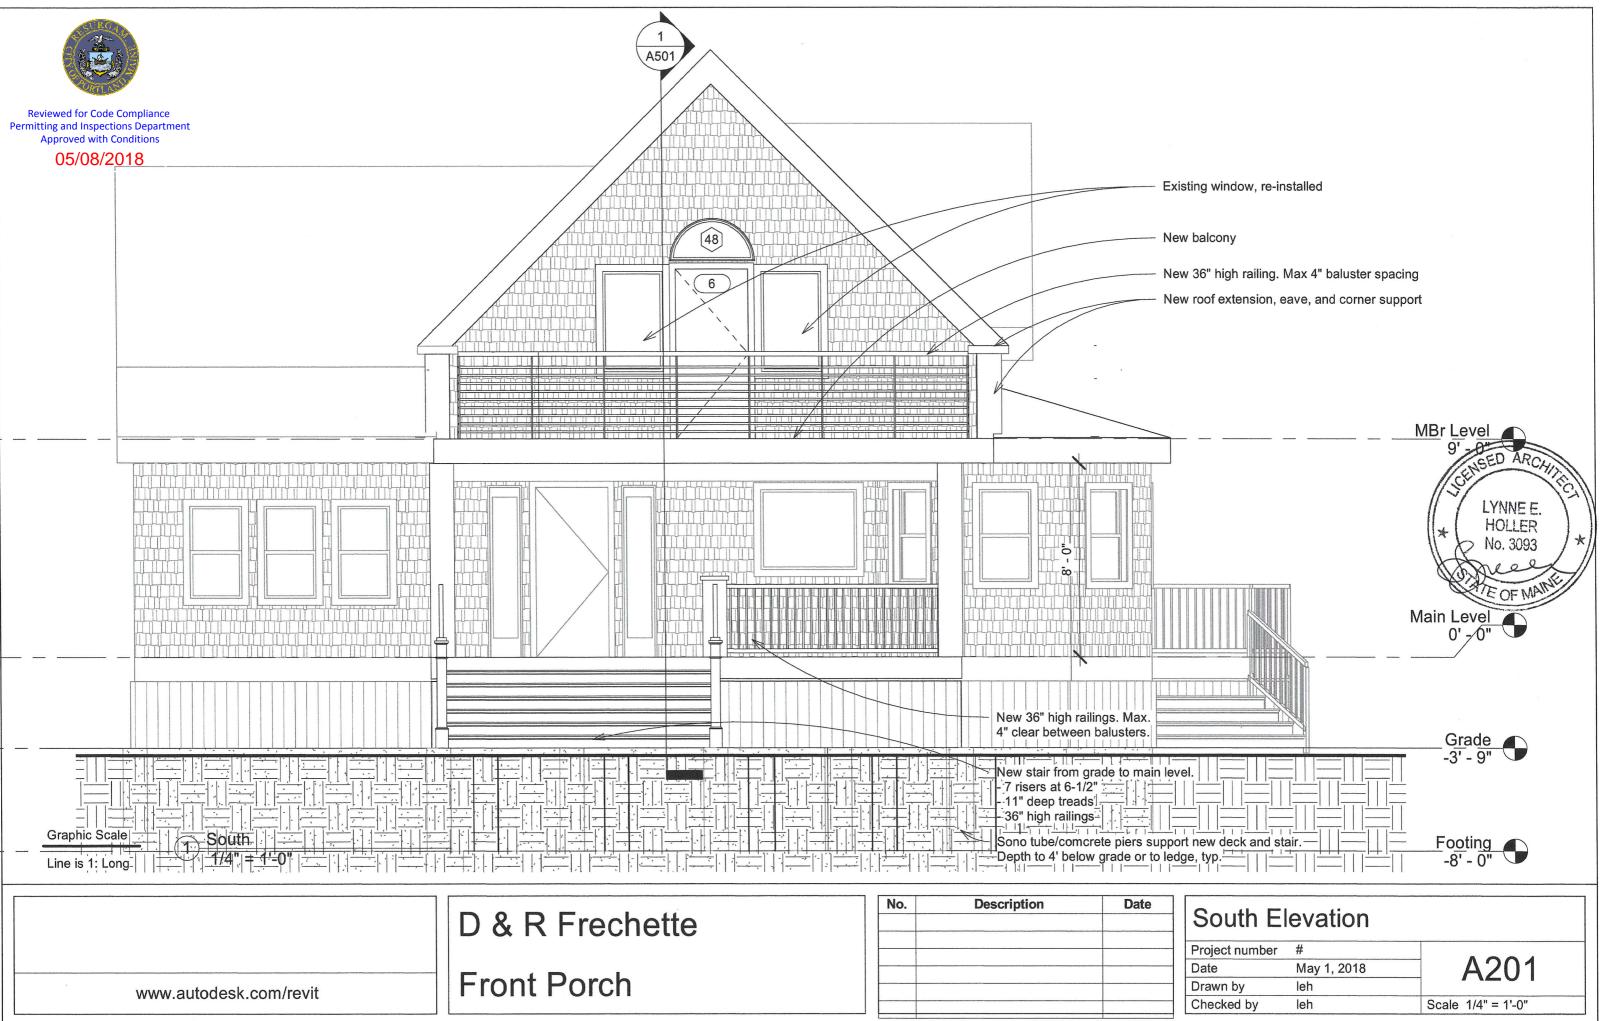

.

Reviewed for Code Compliance Permitting and Inspections Department Approved with Conditions

05/08/2018

Door Notes:

Door type 6 (at balcony) is single leaf 3'-0" wide x 7'-0" high. Exterior, double glazed. Selected by Owner.

## Window Notes:

Reinstall two existing windows at balcony. New window type 48 is a 42" half round fixed window. Double glazed. U factor of 0.35 or better.

| Sheet List      |                               |          |  |
|-----------------|-------------------------------|----------|--|
| Sheet<br>Number |                               |          |  |
|                 |                               |          |  |
| A000            | Drawing List & Notes          | 05/01/18 |  |
| A001            | South Elevation Existing/Demo | 05/01/18 |  |
| A002            | East Elevation Exist/Demo     | 04/30/18 |  |
| A003            | Roof Exist/Demo               | 04/30/18 |  |
| A004            | First Floor Demo Plan         | 04/30/18 |  |
| A005            | Master Bedroom Demo Plan      | 04/30/18 |  |
| A101            | First Floor Plan              | 04/30/18 |  |
| A102            | Master Bedroom Plan           | 05/01/18 |  |
| A103            | High Roof                     | 05/01/18 |  |
| A104            | Foundation Plan               | 04/30/18 |  |
| A201            | South Elevation               | 05/01/18 |  |
| A202            | East Elevation                | 05/01/18 |  |
| A301            | 3-D View 1                    | 05/01/18 |  |
| A302            | 3-D View 2                    | 05/01/18 |  |
| A303            | 3-D View 3                    | 05/01/18 |  |
| A501            | Section                       | 05/01/18 |  |