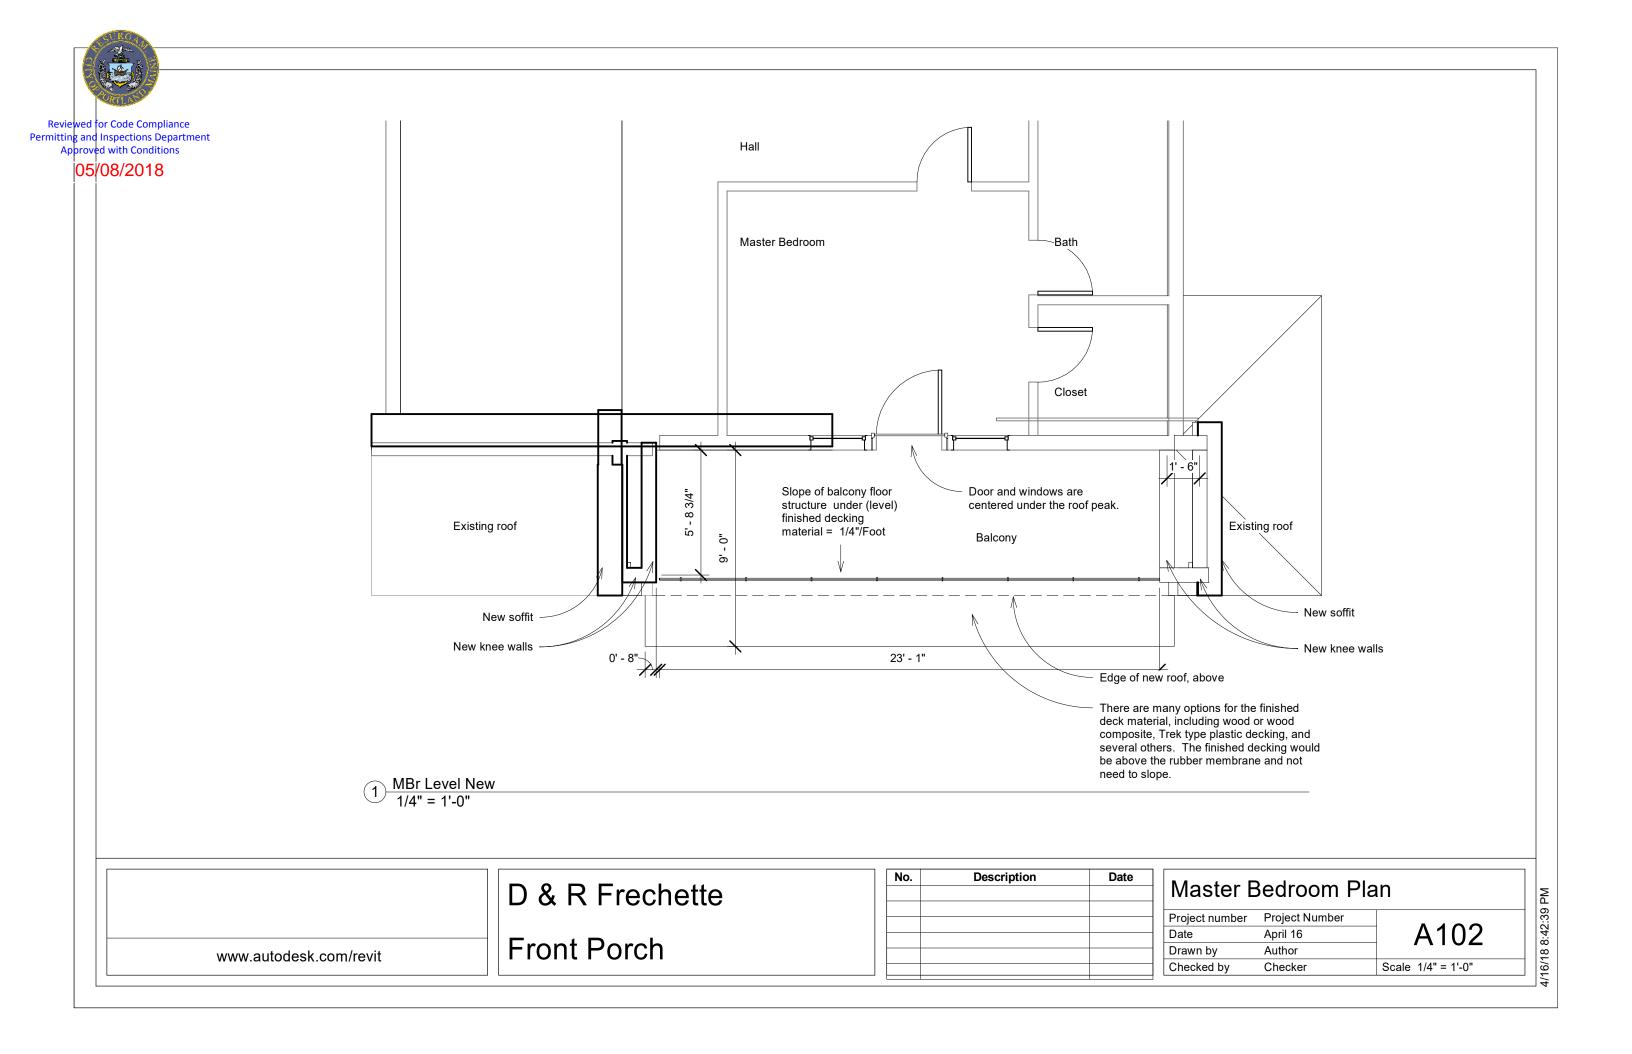

| Master E       | Bedroom Pla | in                 |
|----------------|-------------|--------------------|
| Project number | #           |                    |
| Date           | May 1, 2018 | A102               |
| Drawn by       | leh         | 7.1.02             |
| Checked by     | leh         | Scale 1/4" = 1'-0" |
|                |             |                    |