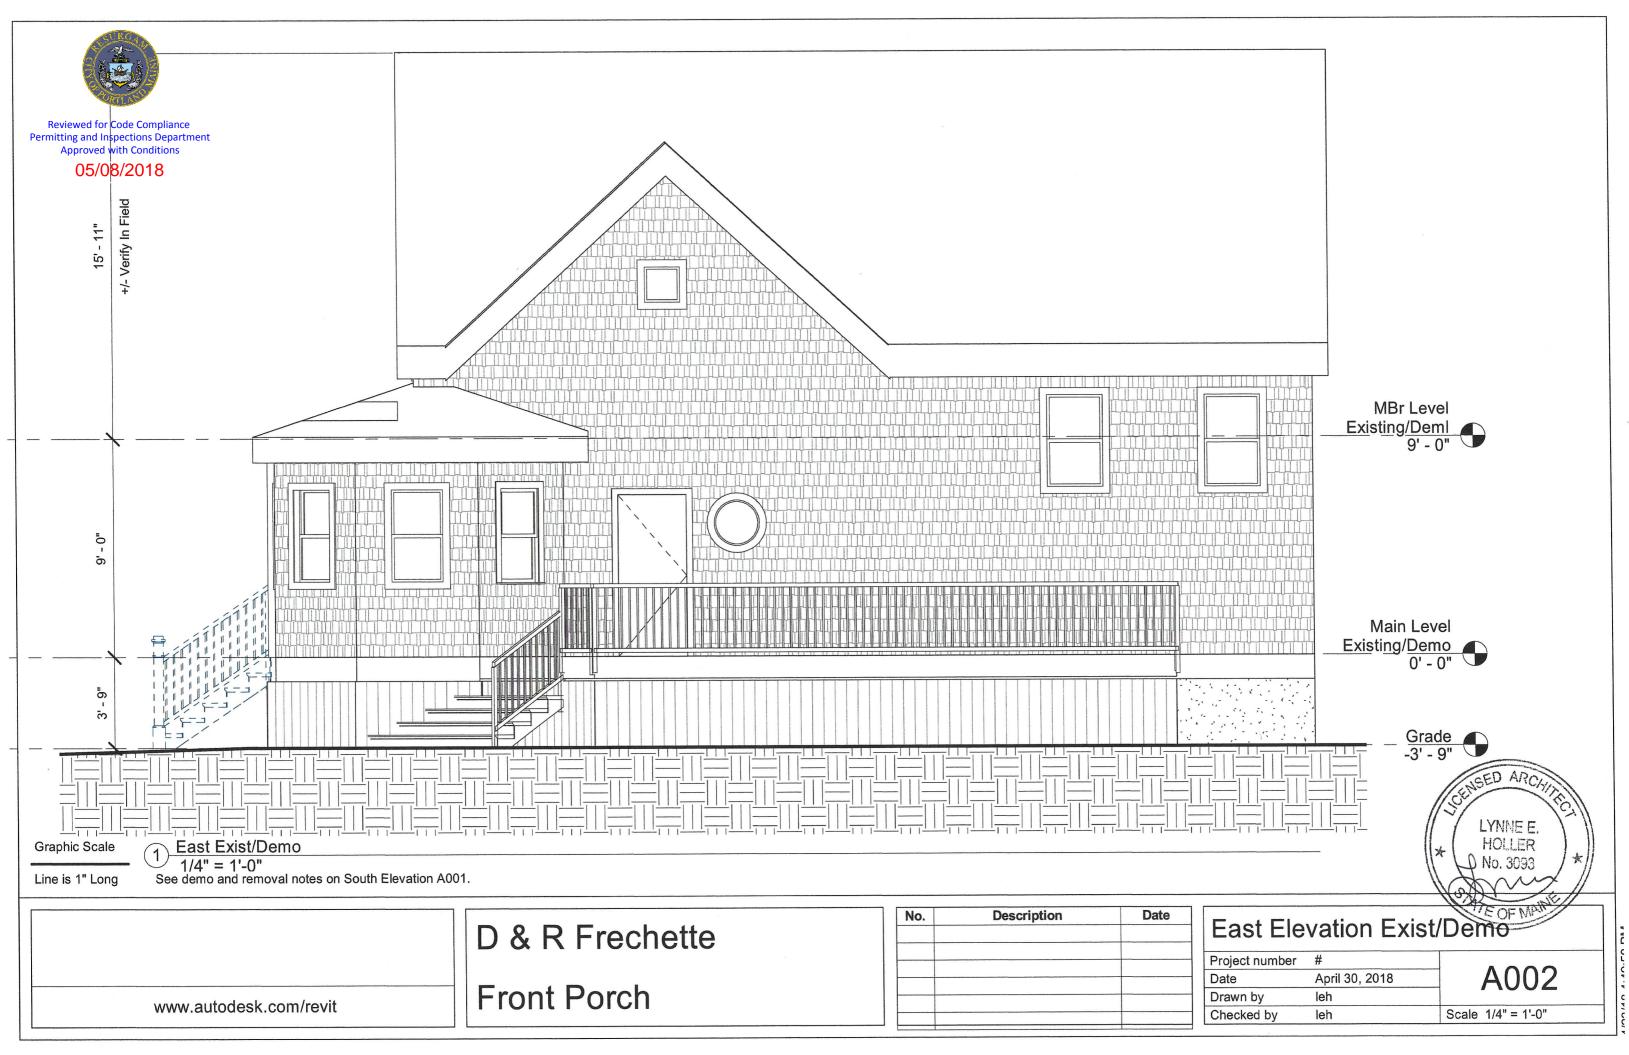

| st/Demo        |                       |
|----------------|-----------------------|
| #              |                       |
| April 30, 2018 | A003                  |
| leh            | ,                     |
| leh            | Scale 1/8" = 1'-0"    |
|                | April 30, 2018<br>leh |