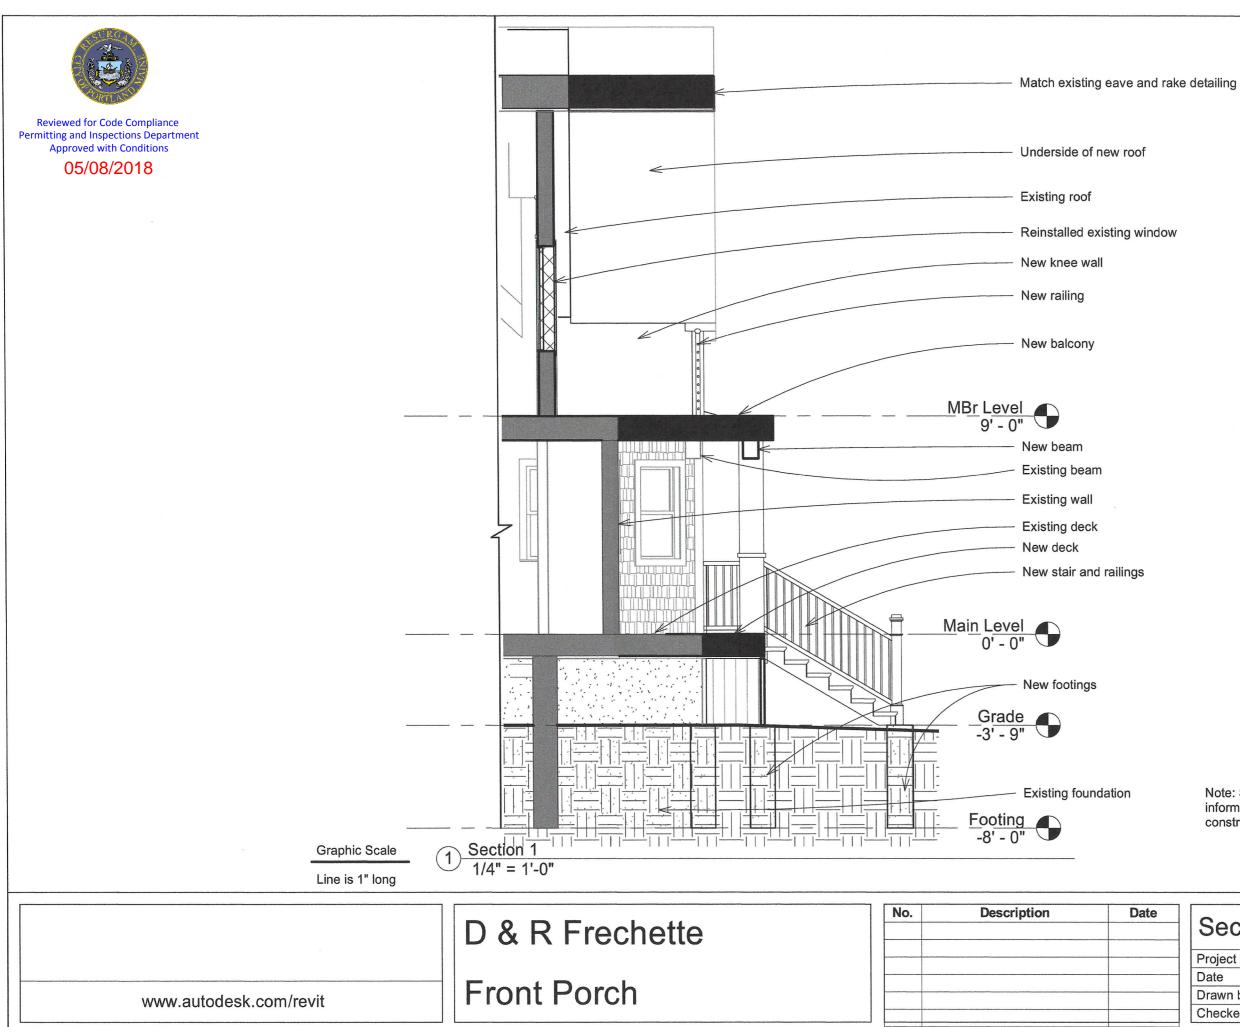

Scale 1/8" = 1'-0"

April 30, 2018

leh

leh

Date

Drawn by

Checked by

Note: See specifications for more information on roof and wall construction.

| Section        |             |                    |
|----------------|-------------|--------------------|
| Project number | #           |                    |
| Date           | May 1, 2018 | A501               |
| Drawn by       | leh         | /////              |
| Checked by     | leh         | Scale 1/4" = 1'-0" |

| of | New knee wall                                                                                                                   |
|----|---------------------------------------------------------------------------------------------------------------------------------|
|    | New trim                                                                                                                        |
|    | New railing<br>Edge of new roof, above                                                                                          |
|    | Finished deck material as selected by Owner,<br>Install finish material over membrane roofing per<br>manufacturer instructions. |
|    | Rubber membrane roofing under finish deck material.                                                                             |
|    |                                                                                                                                 |