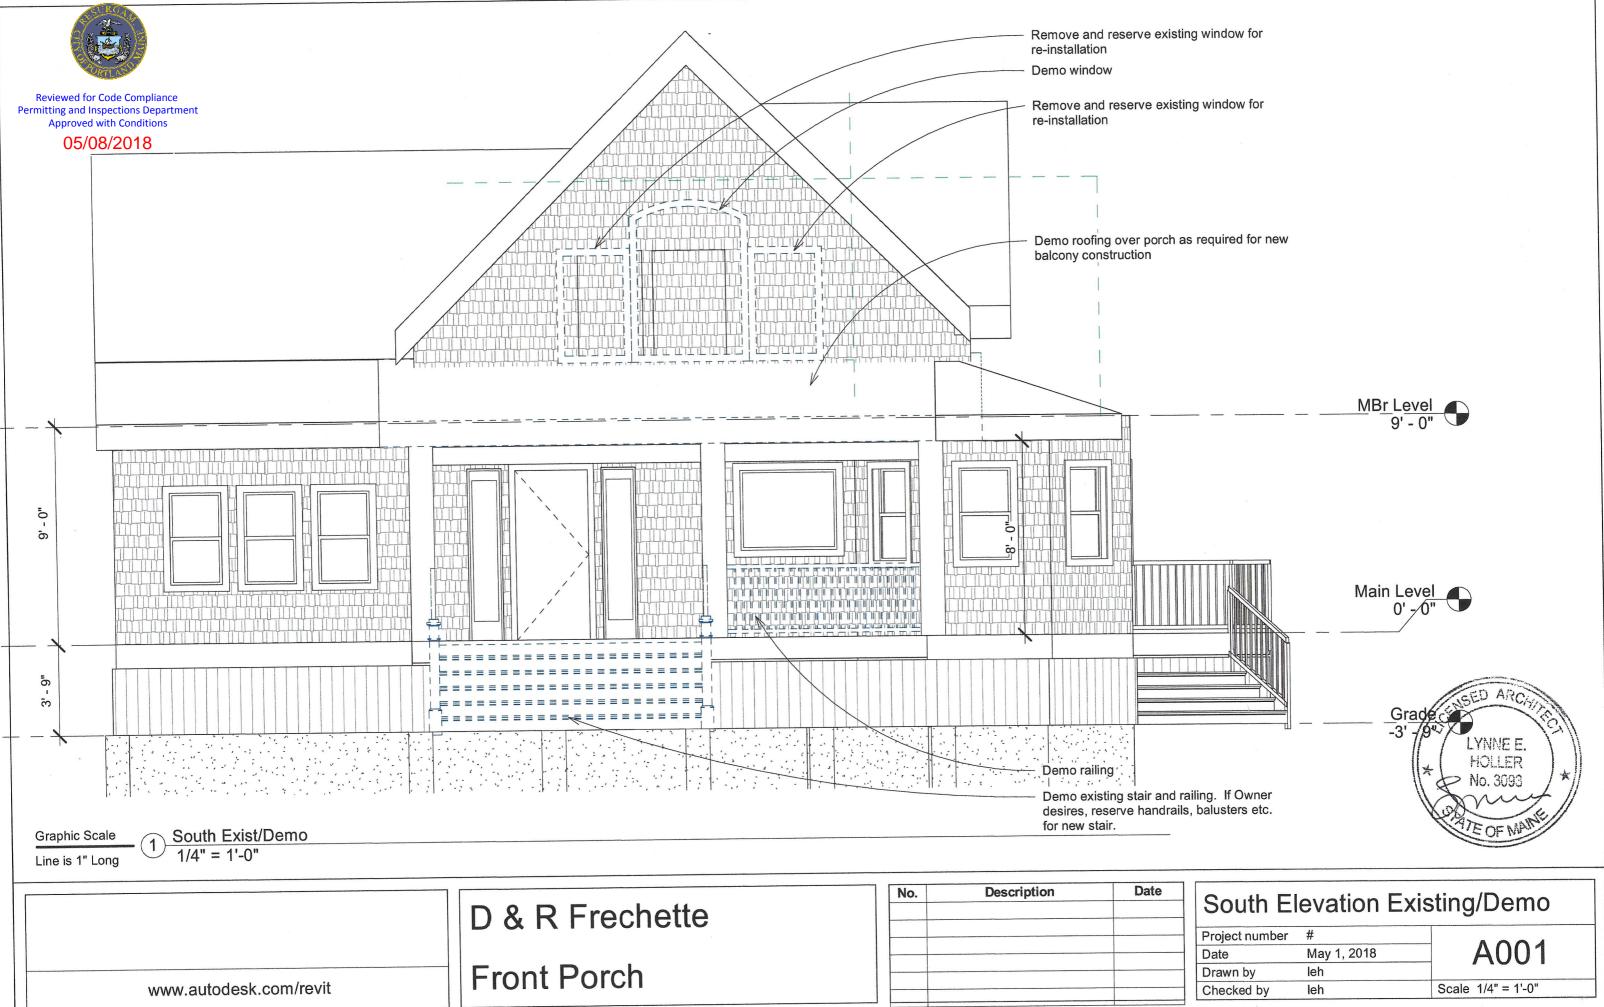

.

Reviewed for Code Compliance Permitting and Inspections Department Approved with Conditions

05/08/2018

Door Notes:

Door type 6 (at balcony) is single leaf 3'-0" wide x 7'-0" high. Exterior, double glazed. Selected by Owner.

## Window Notes:

Reinstall two existing windows at balcony. New window type 48 is a 42" half round fixed window. Double glazed. U factor of 0.35 or better.

| Sheet List      |                               |          |  |
|-----------------|-------------------------------|----------|--|
| Sheet<br>Number |                               |          |  |
|                 |                               |          |  |
| A000            | Drawing List & Notes          | 05/01/18 |  |
| A001            | South Elevation Existing/Demo | 05/01/18 |  |
| A002            | East Elevation Exist/Demo     | 04/30/18 |  |
| A003            | Roof Exist/Demo               | 04/30/18 |  |
| A004            | First Floor Demo Plan         | 04/30/18 |  |
| A005            | Master Bedroom Demo Plan      | 04/30/18 |  |
| A101            | First Floor Plan              | 04/30/18 |  |
| A102            | Master Bedroom Plan           | 05/01/18 |  |
| A103            | High Roof                     | 05/01/18 |  |
| A104            | Foundation Plan               | 04/30/18 |  |
| A201            | South Elevation               | 05/01/18 |  |
| A202            | East Elevation                | 05/01/18 |  |
| A301            | 3-D View 1                    | 05/01/18 |  |
| A302            | 3-D View 2                    | 05/01/18 |  |
| A303            | 3-D View 3                    | 05/01/18 |  |
| A501            | Section                       | 05/01/18 |  |