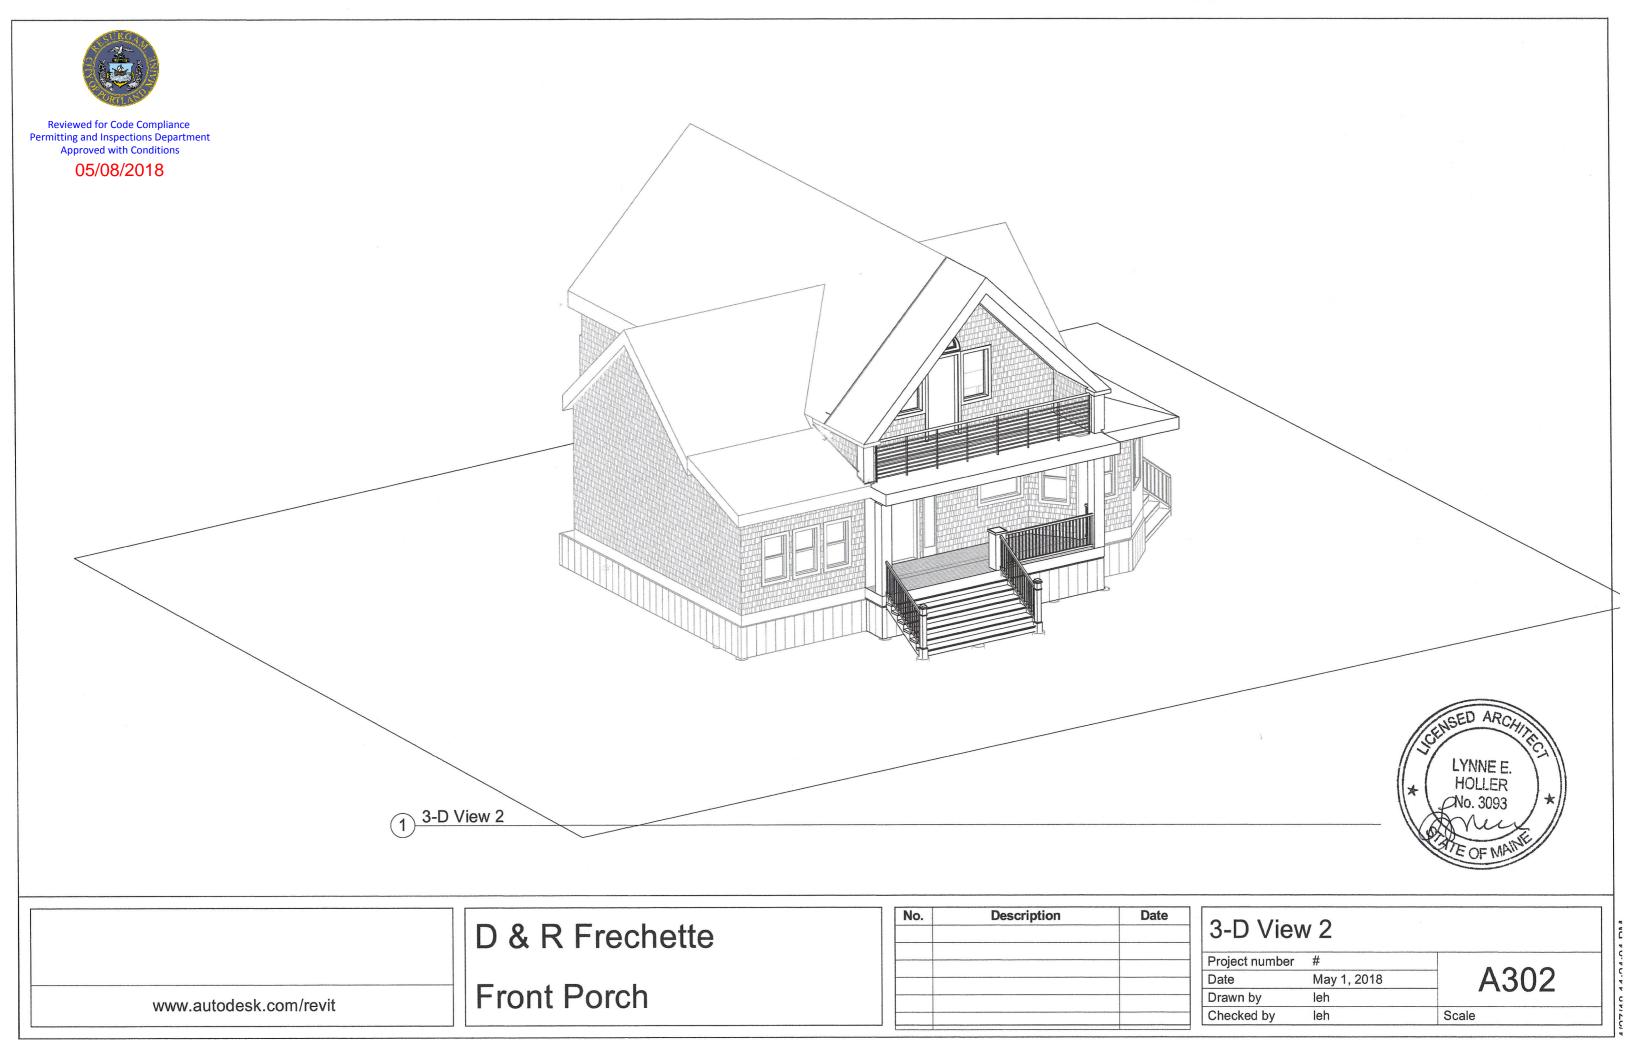

| 3-D Vie        | w 1         |        |  |
|----------------|-------------|--------|--|
| Project number | #           |        |  |
| Date           | May 1, 2018 | A301   |  |
| Drawn by       | leh         | / (001 |  |
| Checked by     | leh         | Scale  |  |