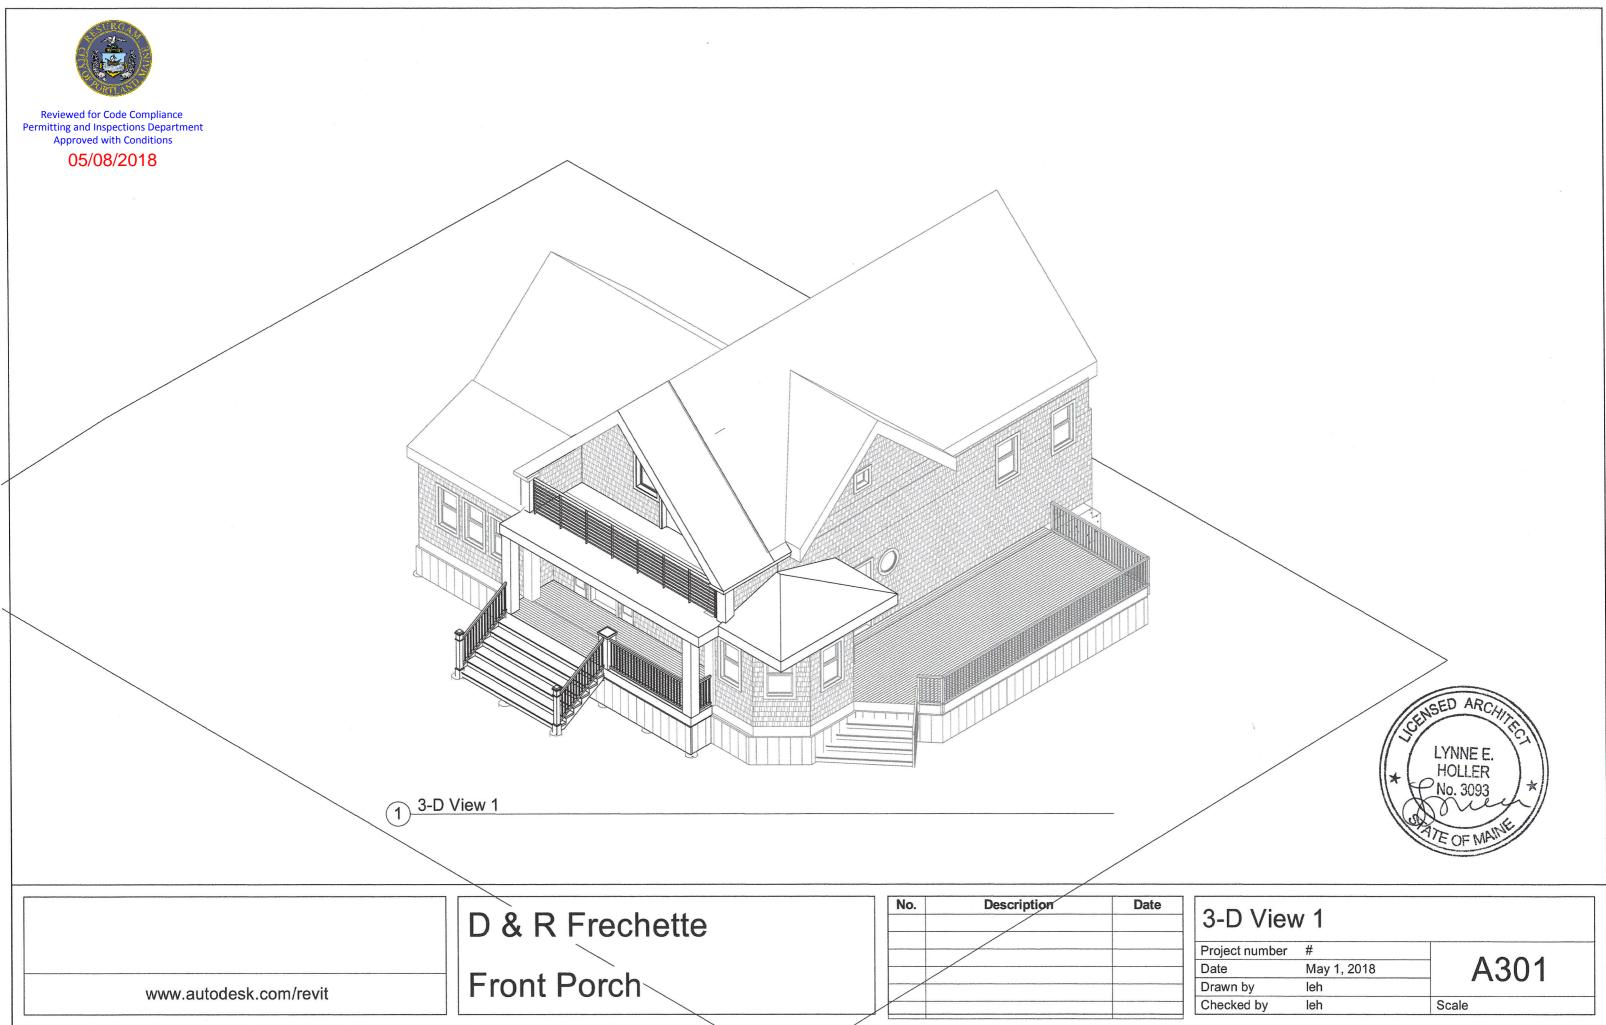

| 3-D Vie        | w 1         |        |  |
|----------------|-------------|--------|--|
| Project number | #           |        |  |
| Date           | May 1, 2018 | A301   |  |
| Drawn by       | leh         | / (001 |  |
| Checked by     | leh         | Scale  |  |