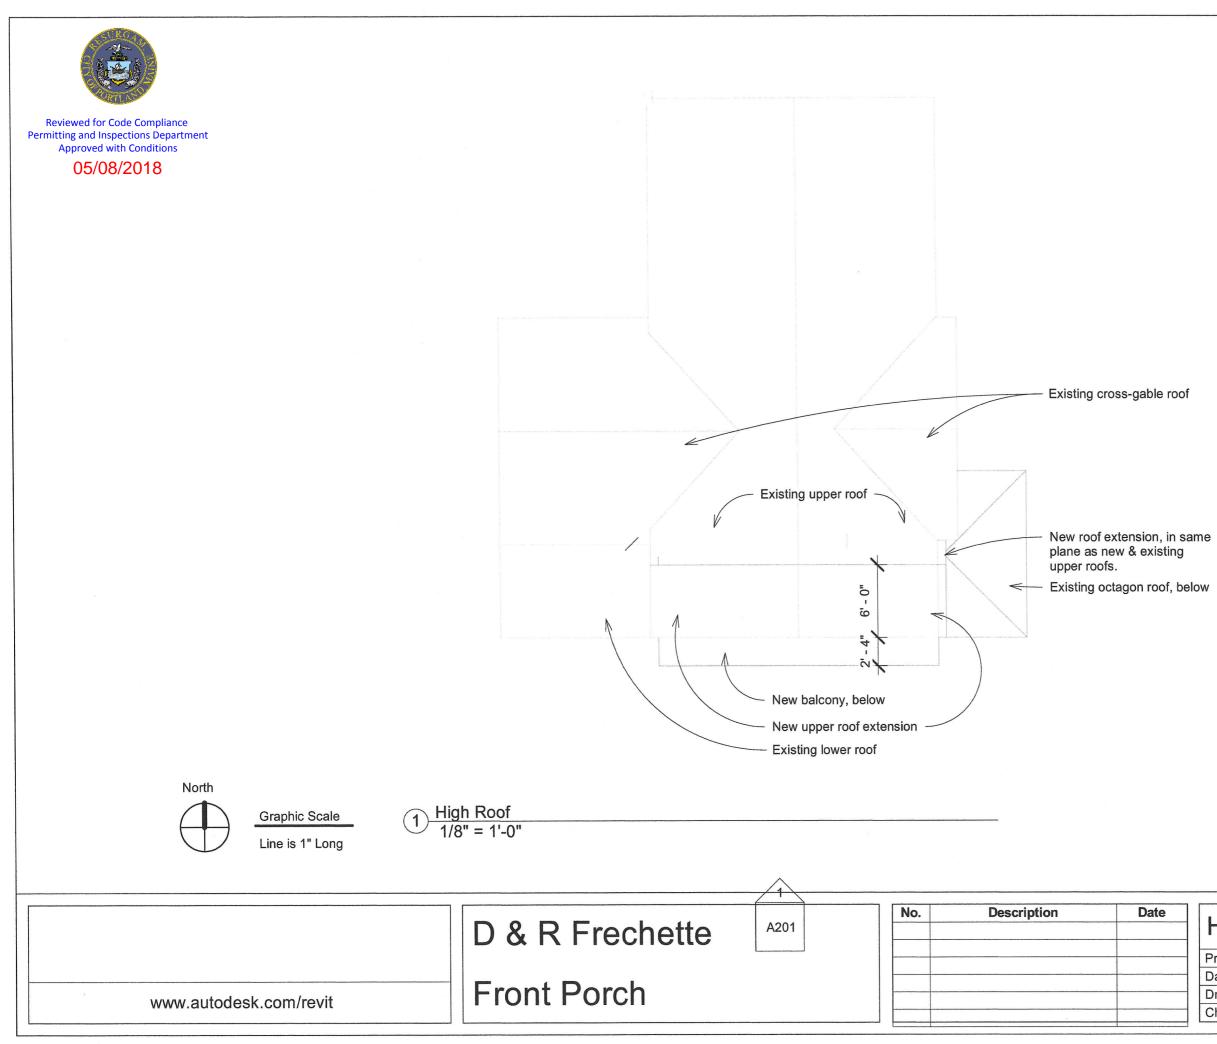

| High Ro        | of          |                    |
|----------------|-------------|--------------------|
| Project number | #           |                    |
| Date           | May 1, 2018 | A103               |
| Drawn by       | leh         | ///00              |
| Checked by     | leh         | Scale 1/8" = 1'-0" |
|                |             |                    |

Scale 1/8" = 1'-0"

April 30, 2018

leh

leh

Date

Drawn by

Checked by

Note: See specifications for more information on roof and wall construction.