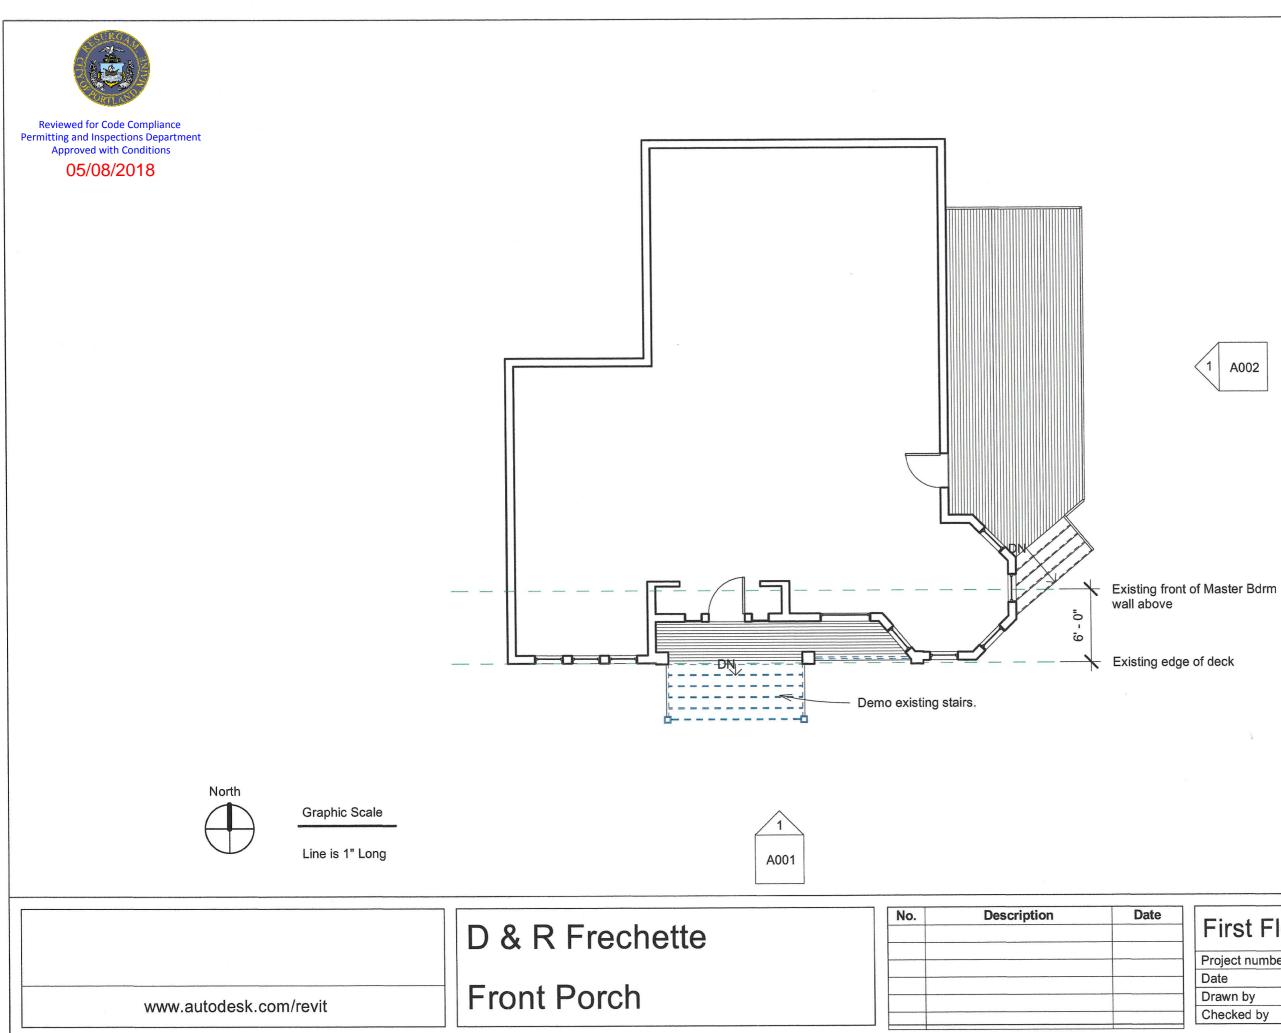

| First Floor Demo Plan |                |                    |
|-----------------------|----------------|--------------------|
| Project number        | #              |                    |
| Date                  | April 30, 2018 | A004               |
| Drawn by              | leh            | / (001             |
| Checked by            | leh            | Scale 1/8" = 1'-0" |