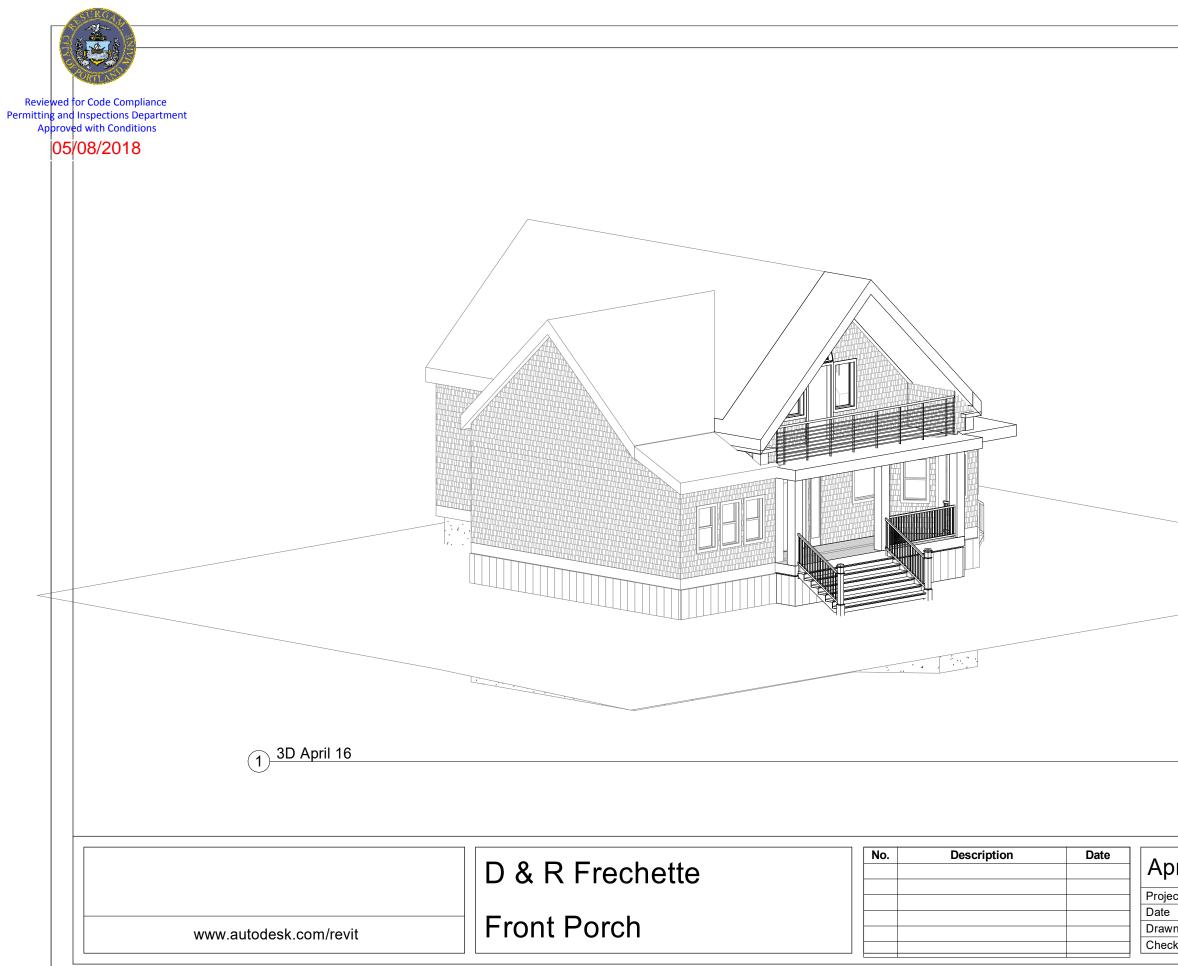

| 3-D Vie        | w 1         |        |  |
|----------------|-------------|--------|--|
| Project number | #           |        |  |
| Date           | May 1, 2018 | A301   |  |
| Drawn by       | leh         | / (001 |  |
| Checked by     | leh         | Scale  |  |