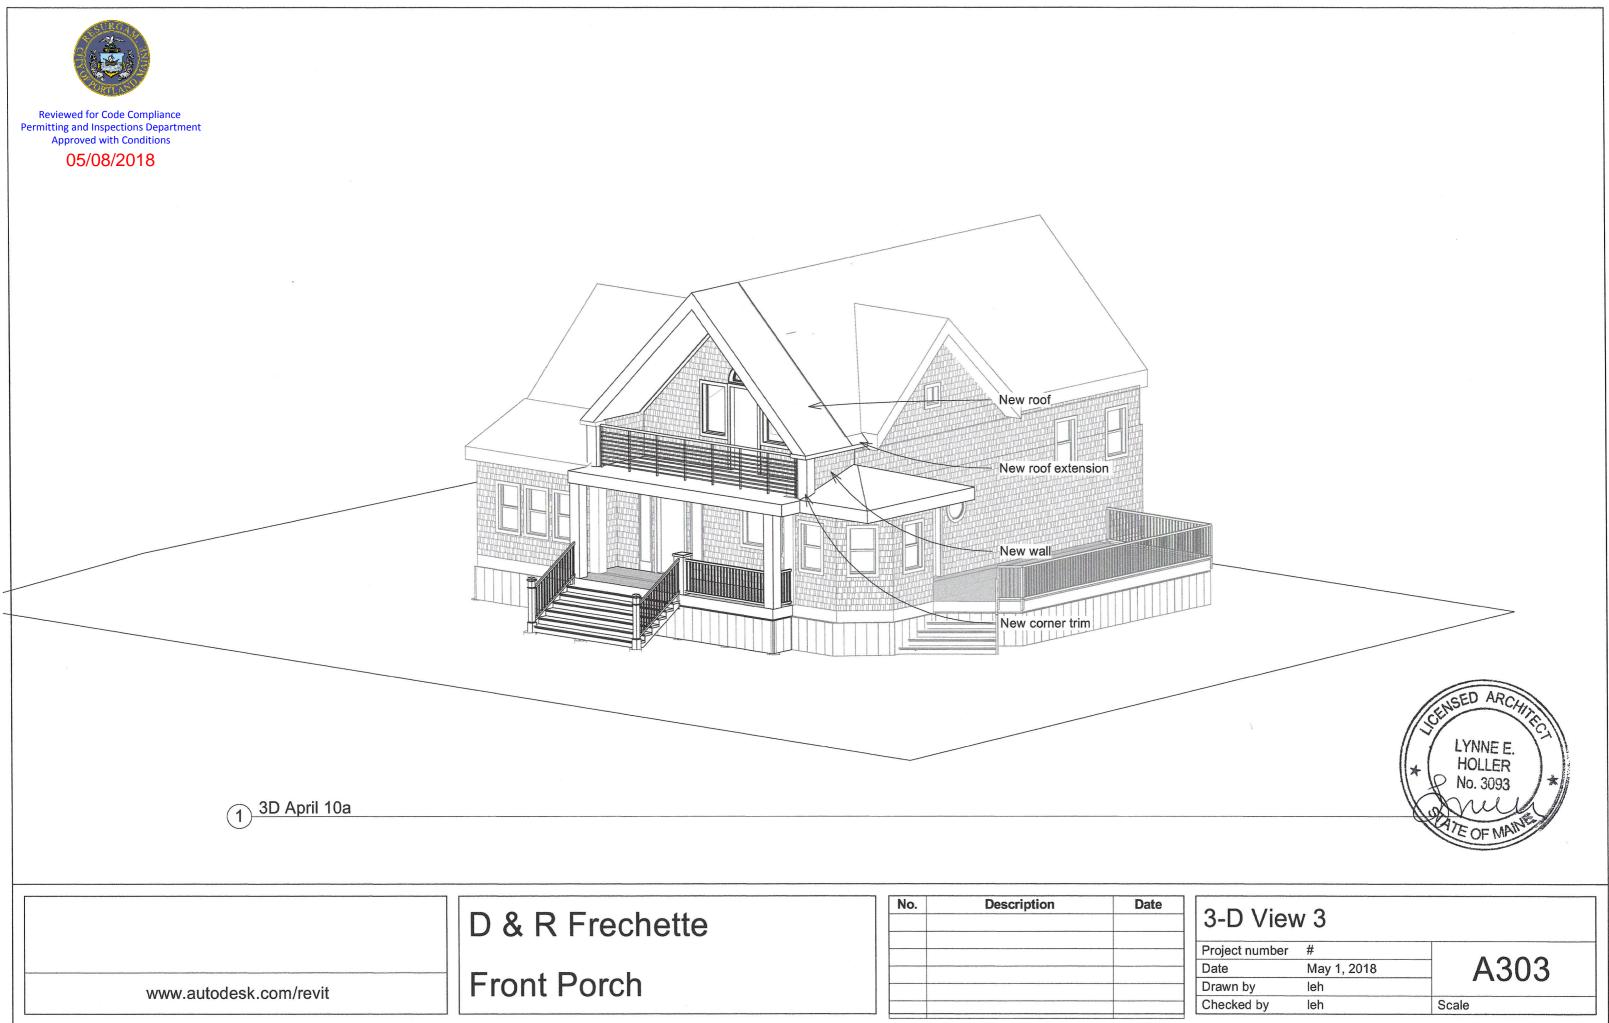

| 3-D Vie        | w 3         |         |  |
|----------------|-------------|---------|--|
| Project number | #           |         |  |
| Date           | May 1, 2018 | A303    |  |
| Drawn by       | leh         | /////// |  |
| Checked by     | leh         | Scale   |  |