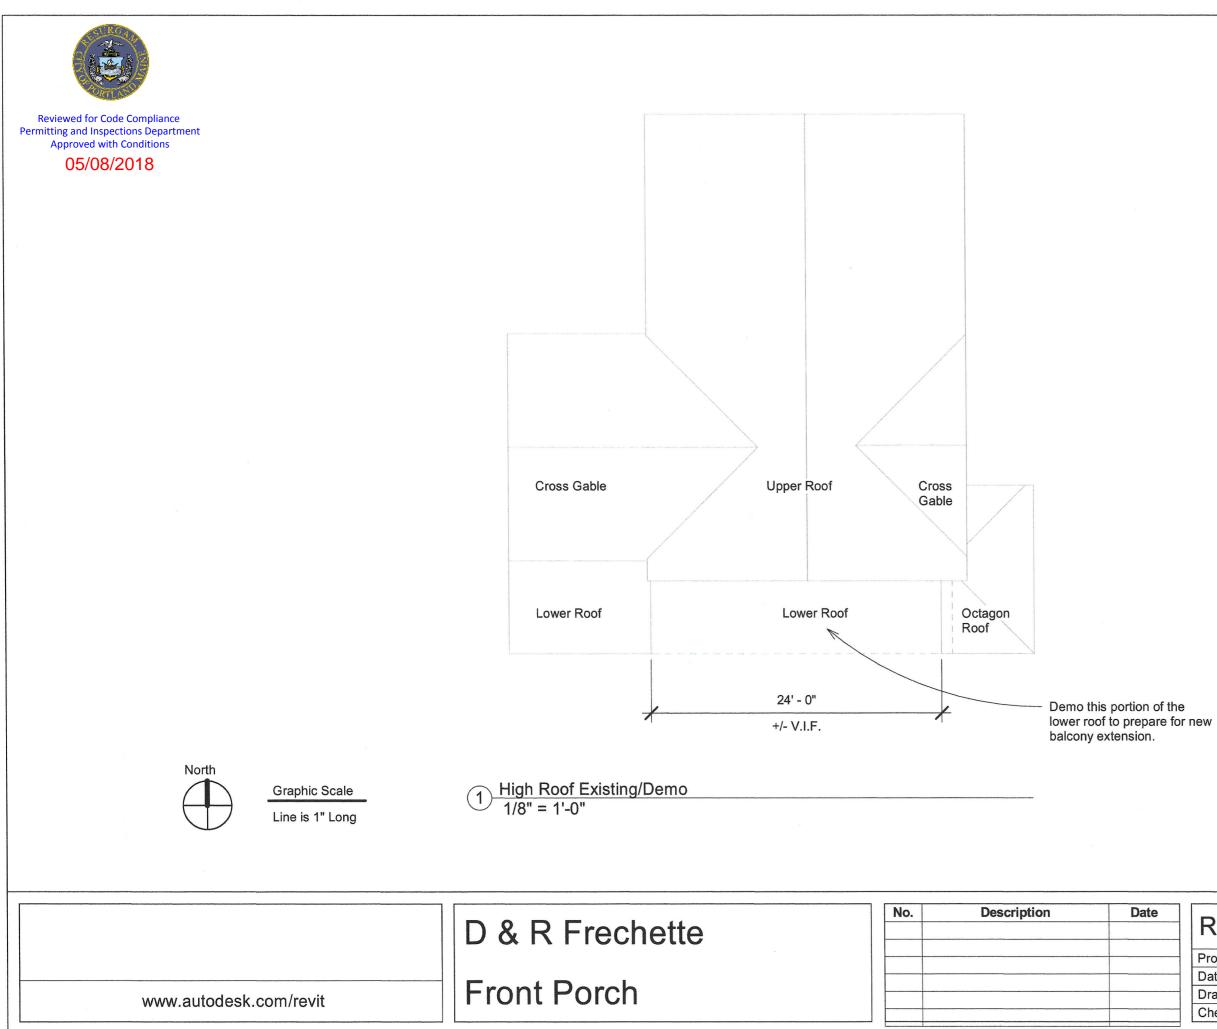

| High Ro        | of          |                    |
|----------------|-------------|--------------------|
| Project number | #           |                    |
| Date           | May 1, 2018 | A103               |
| Drawn by       | leh         | ///00              |
| Checked by     | leh         | Scale 1/8" = 1'-0" |
|                |             |                    |

|                        | D & R Frechette | No. | Description | Date |
|------------------------|-----------------|-----|-------------|------|
| www.autodesk.com/revit | Front Porch     |     |             |      |