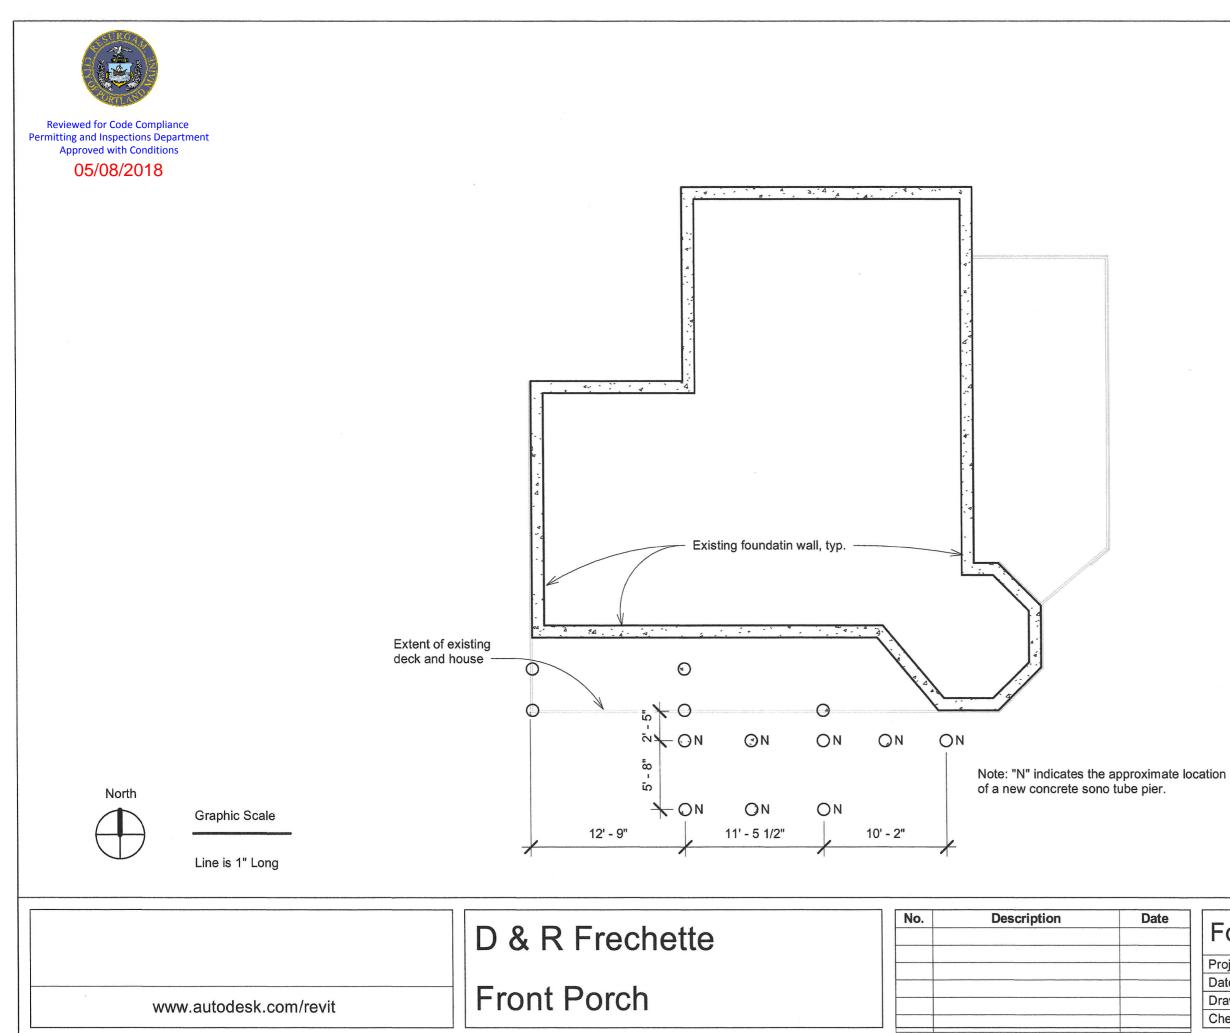

| Foundat        | ion Plan       |                    |
|----------------|----------------|--------------------|
| Project number | #              |                    |
| Date           | April 30, 2018 | <b>A104</b>        |
| Drawn by       | leh            | ////               |
| Checked by     | leh            | Scale 1/8" = 1'-0" |