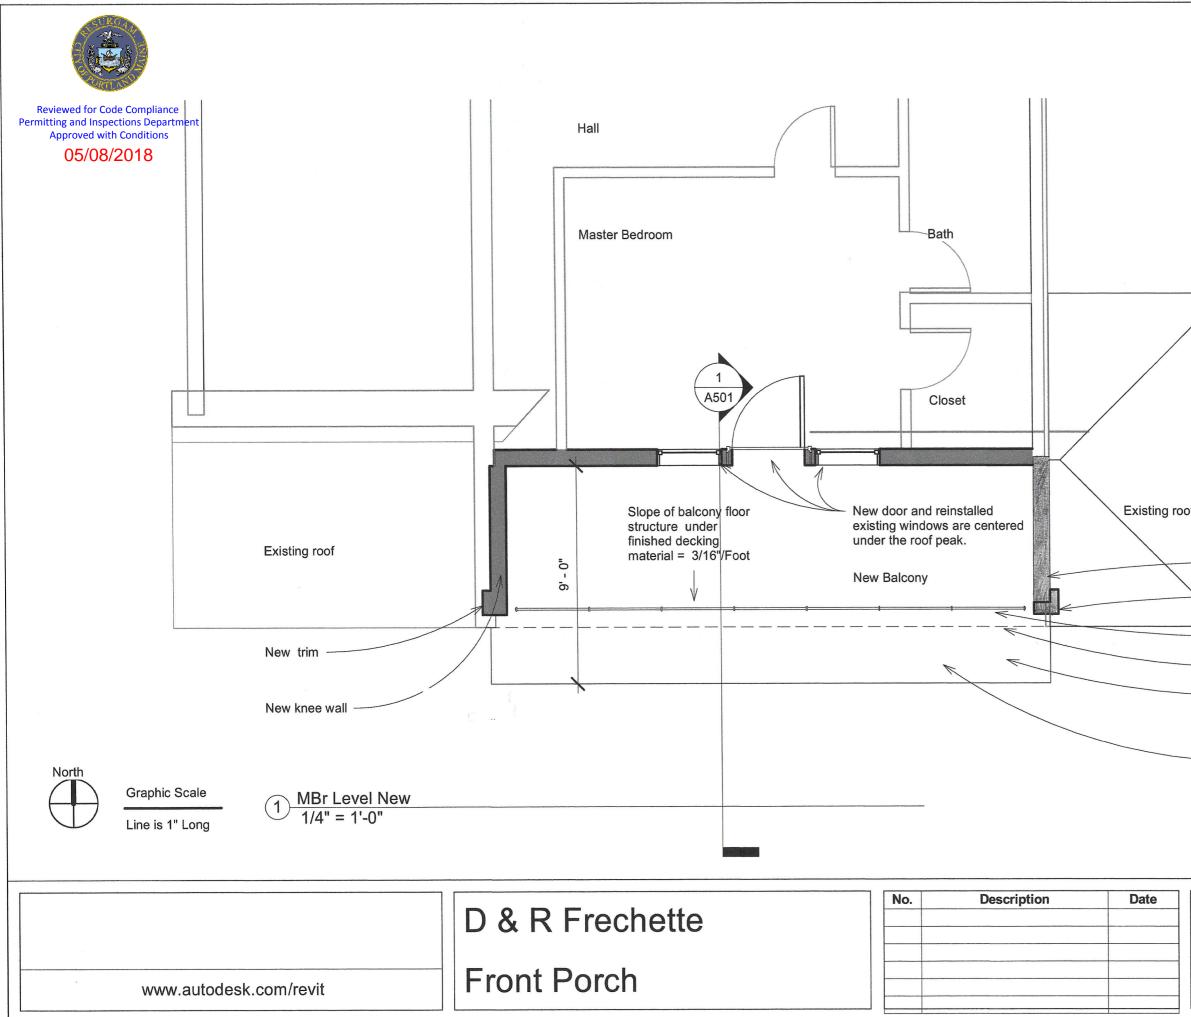

| Master E       | Bedroom Pla | in                 |
|----------------|-------------|--------------------|
| Project number | #           |                    |
| Date           | May 1, 2018 | A102               |
| Drawn by       | leh         | 7.1.02             |
| Checked by     | leh         | Scale 1/4" = 1'-0" |
|                |             |                    |