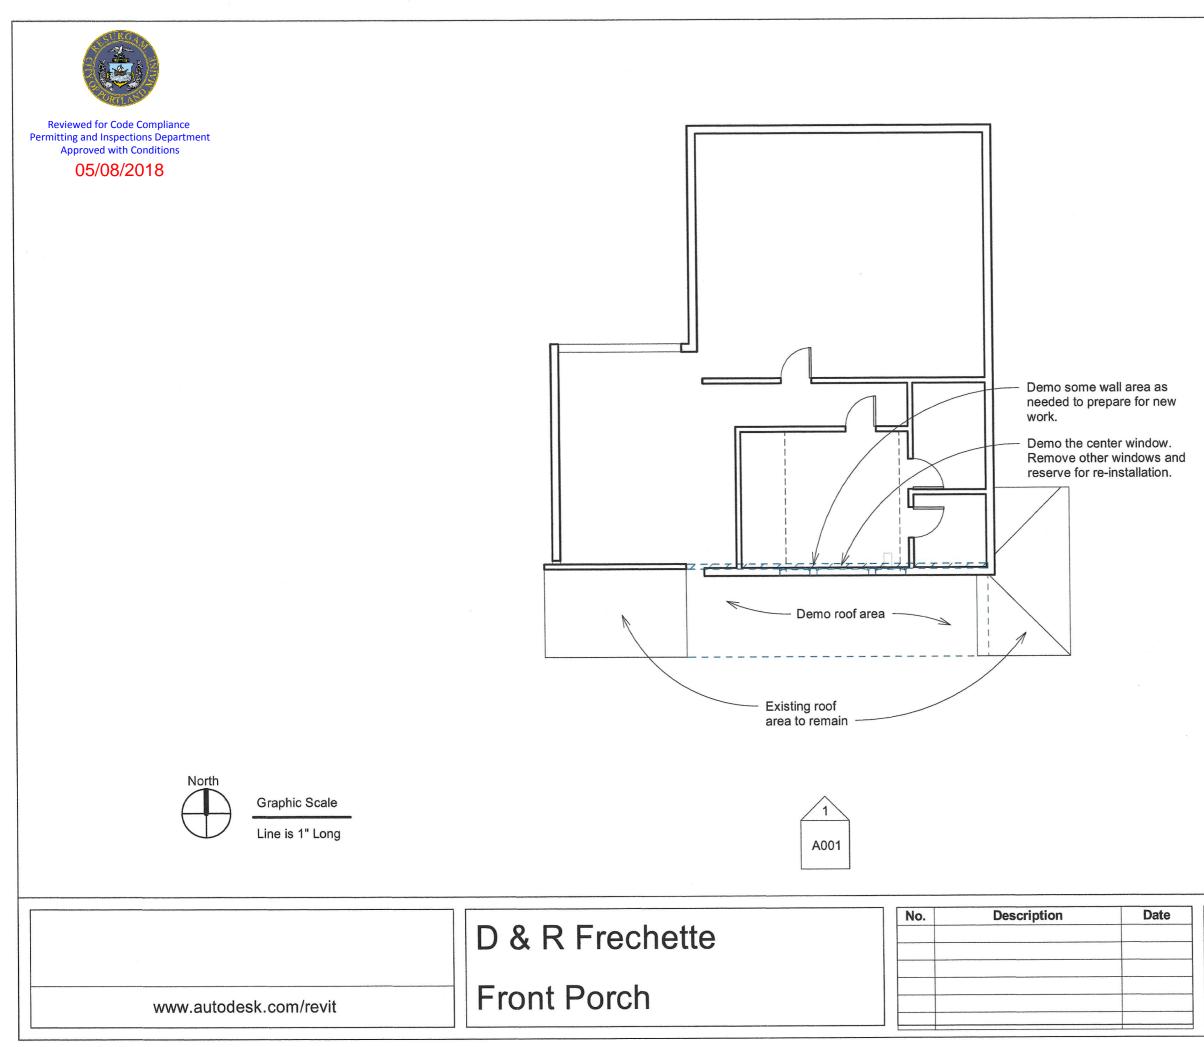

|                        | D & R Frechette | No. | Description | Date |
|------------------------|-----------------|-----|-------------|------|
| www.autodesk.com/revit | Front Porch     |     |             |      |