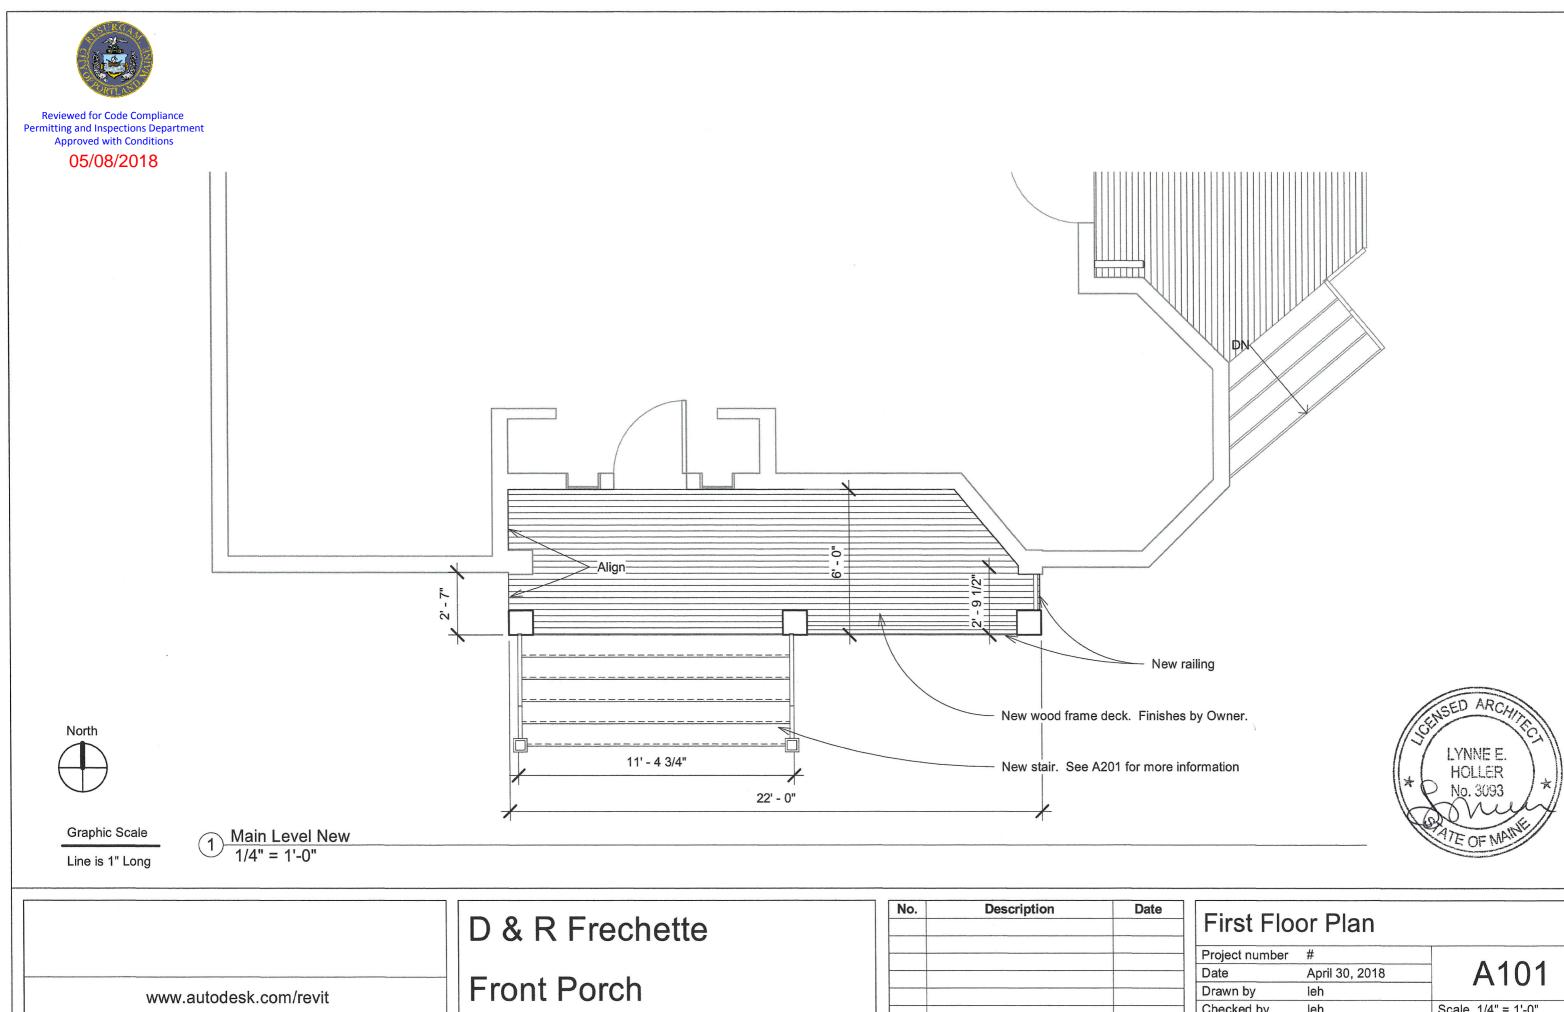

| First Flo      | or Plan        |                                         |
|----------------|----------------|-----------------------------------------|
| Project number | #              |                                         |
| Date           | April 30, 2018 | A101                                    |
| Drawn by       | leh            | ,,,,,,,,,,,,,,,,,,,,,,,,,,,,,,,,,,,,,,, |
| Checked by     | leh            | Scale 1/4" = 1'-0"                      |
|                |                |                                         |