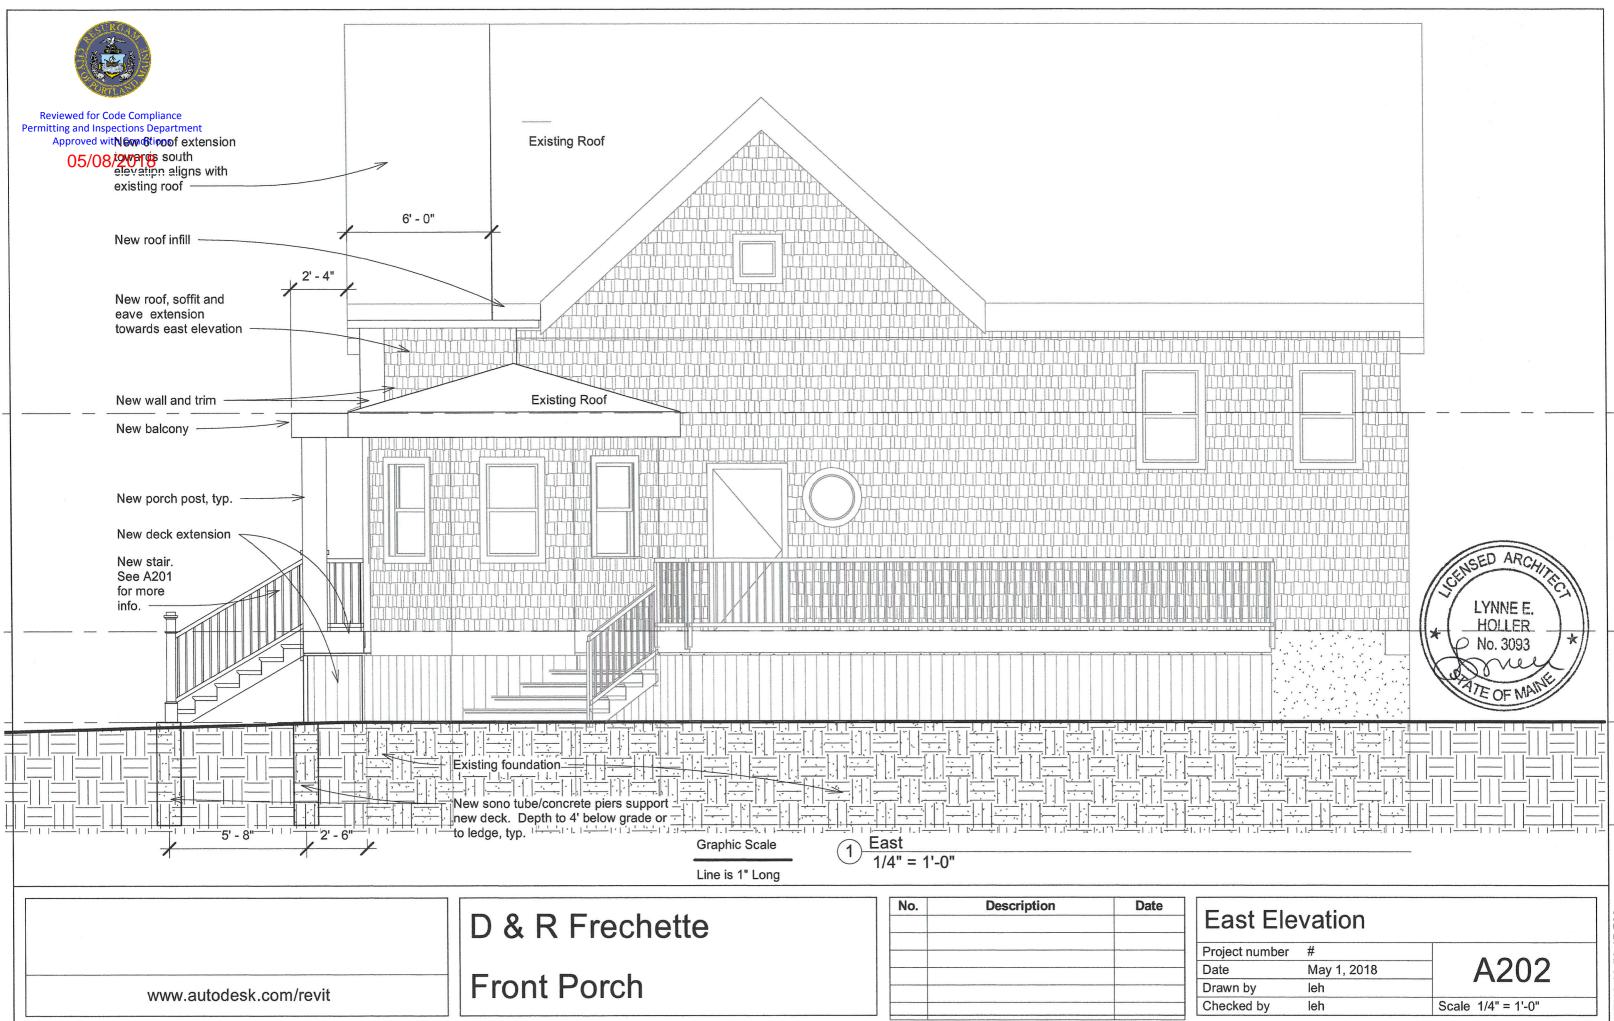

.

Reviewed for Code Compliance Permitting and Inspections Department Approved with Conditions

05/08/2018

Door Notes:

Door type 6 (at balcony) is single leaf 3'-0" wide x 7'-0" high. Exterior, double glazed. Selected by Owner.

## Window Notes:

Reinstall two existing windows at balcony. New window type 48 is a 42" half round fixed window. Double glazed. U factor of 0.35 or better.

| Sheet List      |                               |          |  |
|-----------------|-------------------------------|----------|--|
| Sheet<br>Number |                               |          |  |
|                 |                               |          |  |
| A000            | Drawing List & Notes          | 05/01/18 |  |
| A001            | South Elevation Existing/Demo | 05/01/18 |  |
| A002            | East Elevation Exist/Demo     | 04/30/18 |  |
| A003            | Roof Exist/Demo               | 04/30/18 |  |
| A004            | First Floor Demo Plan         | 04/30/18 |  |
| A005            | Master Bedroom Demo Plan      | 04/30/18 |  |
| A101            | First Floor Plan              | 04/30/18 |  |
| A102            | Master Bedroom Plan           | 05/01/18 |  |
| A103            | High Roof                     | 05/01/18 |  |
| A104            | Foundation Plan               | 04/30/18 |  |
| A201            | South Elevation               | 05/01/18 |  |
| A202            | East Elevation                | 05/01/18 |  |
| A301            | 3-D View 1                    | 05/01/18 |  |
| A302            | 3-D View 2                    | 05/01/18 |  |
| A303            | 3-D View 3                    | 05/01/18 |  |
| A501            | Section                       | 05/01/18 |  |

|                        | D & R Frechette | No. | Description | Date |
|------------------------|-----------------|-----|-------------|------|
| www.autodesk.com/revit | Front Porch     |     |             |      |