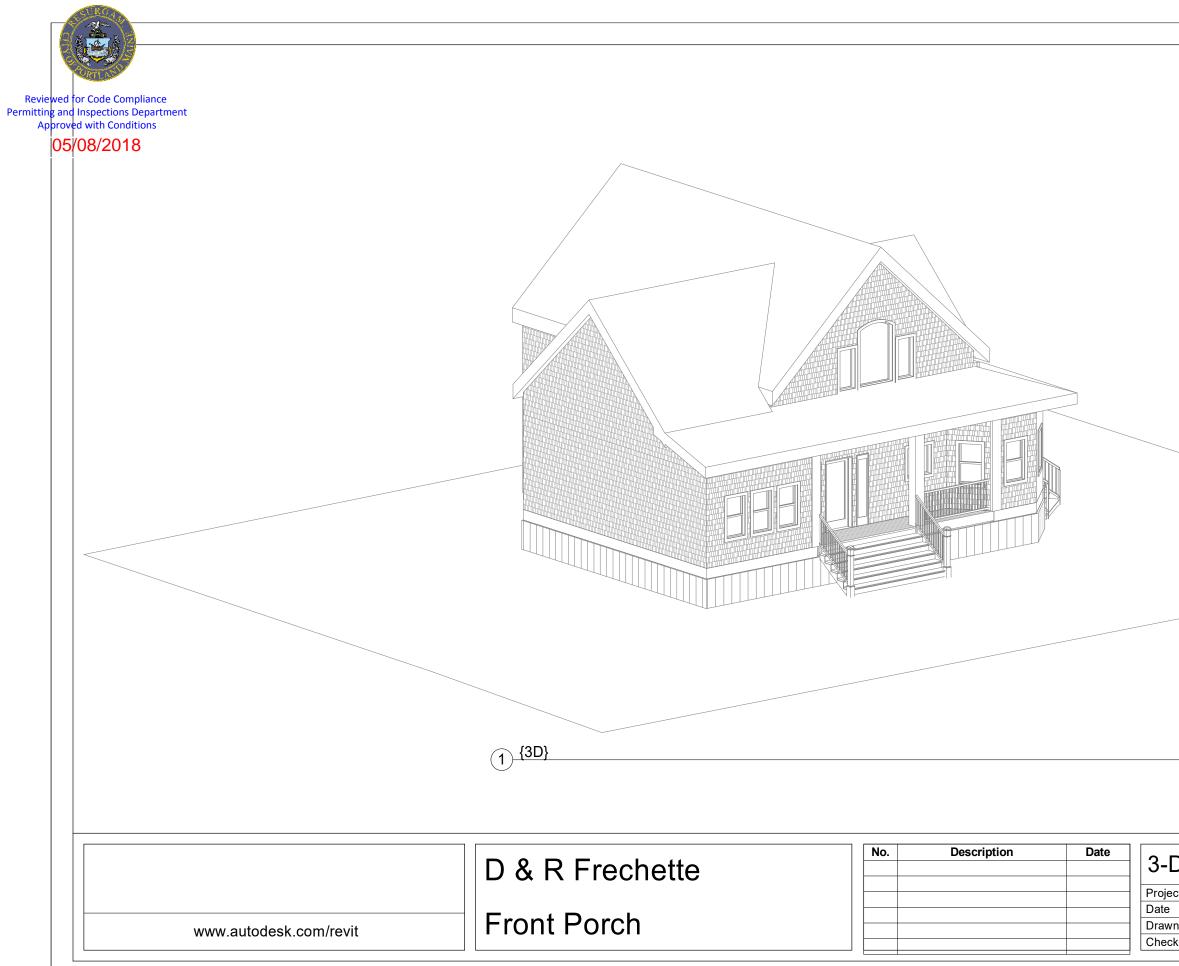

|                        | D & R Frechette | No. | Description | Date |
|------------------------|-----------------|-----|-------------|------|
| www.autodesk.com/revit | Front Porch     |     |             |      |

| 3-D Vie        | w 1         |        |  |
|----------------|-------------|--------|--|
| Project number | #           |        |  |
| Date           | May 1, 2018 | A301   |  |
| Drawn by       | leh         | / (001 |  |
| Checked by     | leh         | Scale  |  |