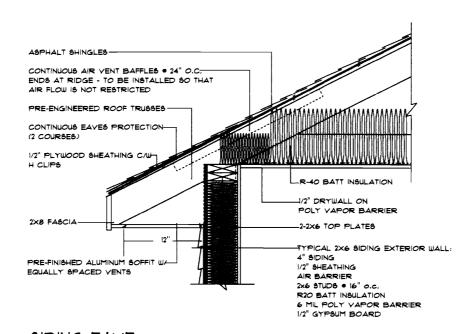

L 2 - 20d COMMON 1" 14 GAGE STAPLE @ 24" 3"b. 13" NAIL @ 24" OC 20d COMMON 32" OC 3"14 GAGE STAPLE 3"10 13" NAIL 18d COMMON 2 - 3" 14 GAGE STAPLE 2 - 3"b. 131" NAIL TOE NAIL AT EACH SPLICE FACE NAIL AT ENDS TOP PLATE TO STUD TAGGERED ON OPPOSITE SIDES FACE NAIL AT TOP & BOTTOM BUILT-UP GIRDER & BEAMS AT BRACED WALL PANEL SOLE PLATE TO JOIST OR BLOCKING BUILT-UP CORNER STUDS TYPICAL FACE NAIL OR BLOCKING SOLE PLATE TO JOIST FACE NAIL TOENAIL EACH END BRIDGING TO JOIST 2 - 8d COMMON 3 - 3\* 14 GAGE STAPLE E SECT. 2308.10.1, TABLE 2308.1 RAFTER TO PLATE 3 - 3"x0.131" NAIL 3 - 8d COMMON FASTENING JOIST TO SILL OR GIRDER TOENAL TOENAL CONNECTION CONNECTION (SEE NOTES A - M FOR ALL FASTENING NOTES)
FASTENING SCHEDULE (SEE TABLE 2304.9.1 ME.S. RESIDENTIAL CONSTRUCTION CODE FOR COMPLETE DETAILS)



SIDING EAVE

| THESE BY ANSE ARE TO BE CONSIDERED ONLY AS COLRERAL CURCLUSS.  THE CONSIDERATION OF THE RADIANTIES BY ANSE DESEMBLY THE RECONSIDERATION OF THE RADIANTIES BY ANSE DESEMBLY OF THE RECONSIDERATION OF THE RADIANTIES BY AND THE RECONSIDERATION OF THE OWNERS AND THE RECONSIDERATION OF THE OWNERS WITH THE PROPERTY OF THE OWNERS WITHOUT OF THE OWNERS WEST OF THE OWNERS WITHOUT ON THE OWNERS WEST OF THE RECONSIDERATION OF THE PROPERTY |
|--------------------------------------------------------------------------------------------------------------------------------------------------------------------------------------------------------------------------------------------------------------------------------------------------------------------------------------------------------------