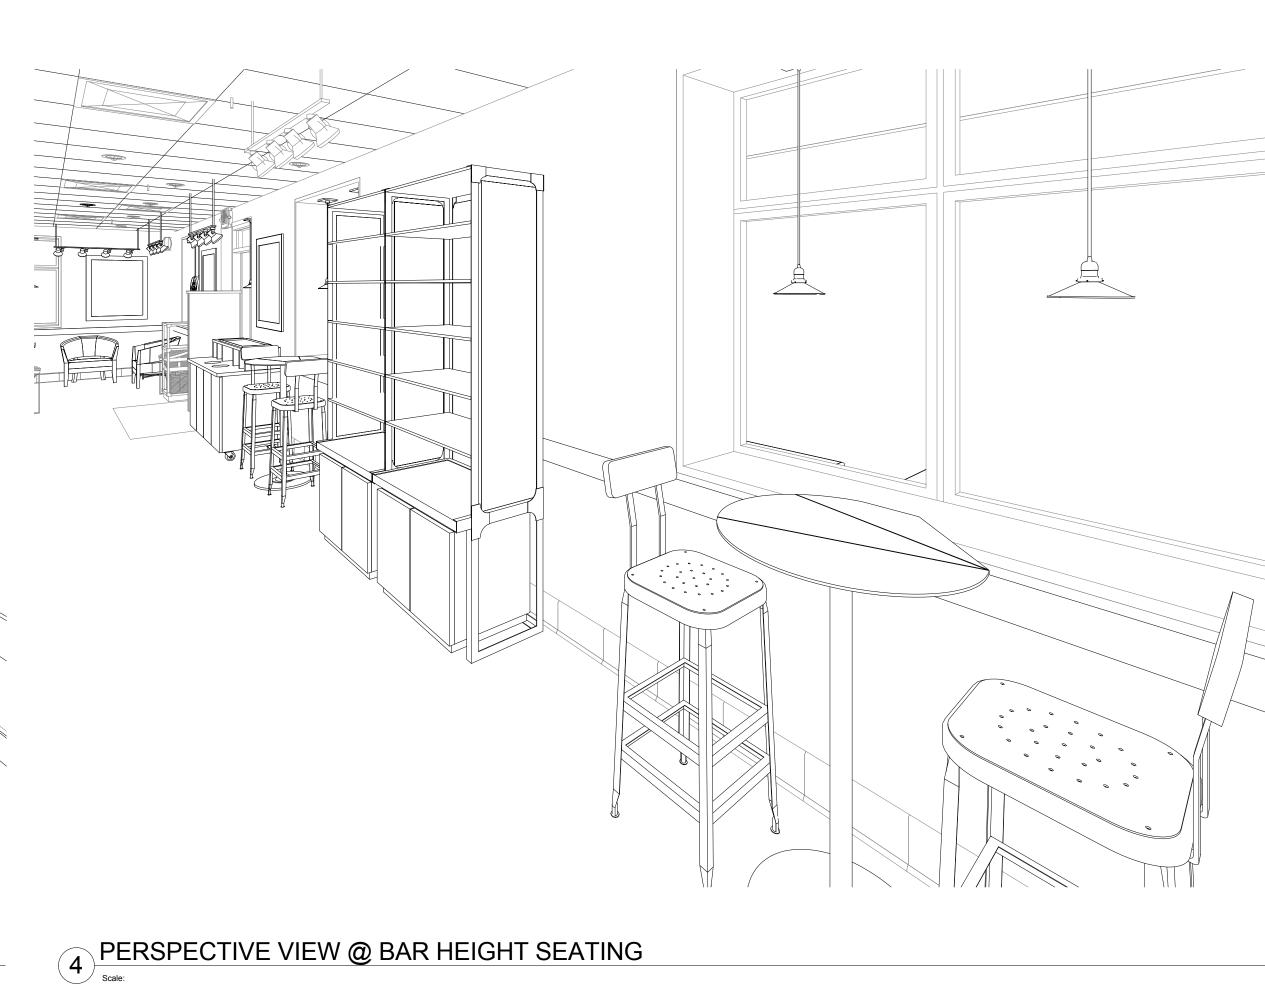

3 PERSPECTIVE VIEW @ BANQUETTE
Scale:





## STARBUCKS COFFEE

COMPANY 2401 UTAH AVENUE SOUTH SEATTLE, WASHINGTON 98134 (206) 318-1575

THESE DRAWINGS AND SPECIFICATIONS ARE CONFIDENTIAL AND SHALL REMAIN THE SOLE PROPERTY OF STARBUCKS CORPORATION, WHICH IS THE OWNER OF THE COPYRIGHT IN THIS WORK. THEY SHALL NOT BE REPRODUCED (IN WHOLE OR IN PART), SHARED WITH THIRD PARTIES OR USED IN ANY MANNER ON OTHER PROJECTS OR EXTENSIONS TO THIS PROJECT WITHOUT THE PRIOR WRITTEN CONSENT OF STARBUCKS CORPORATION. THESE DRAWINGS

AND SPECIFICATIONS ARE INTENDED TO EXPRESS DESIGN INTENT FOR A PROTOTYPICAL STARBUCKS STORE (WHICH IS SUBJECT TO CHANGE AT ANYTIME) AND DO NOT REFLECT ACTUAL SITE CONDITIONS. NEITHER PARTY SHALL HAVE ANY OBLIGATION NOR LIABILITY TO THE OTHER (EXCEPT STATED ABOVE) UNTIL A WRITTEN AGREEMENT IS FULLY EXECUTED BY BOTH