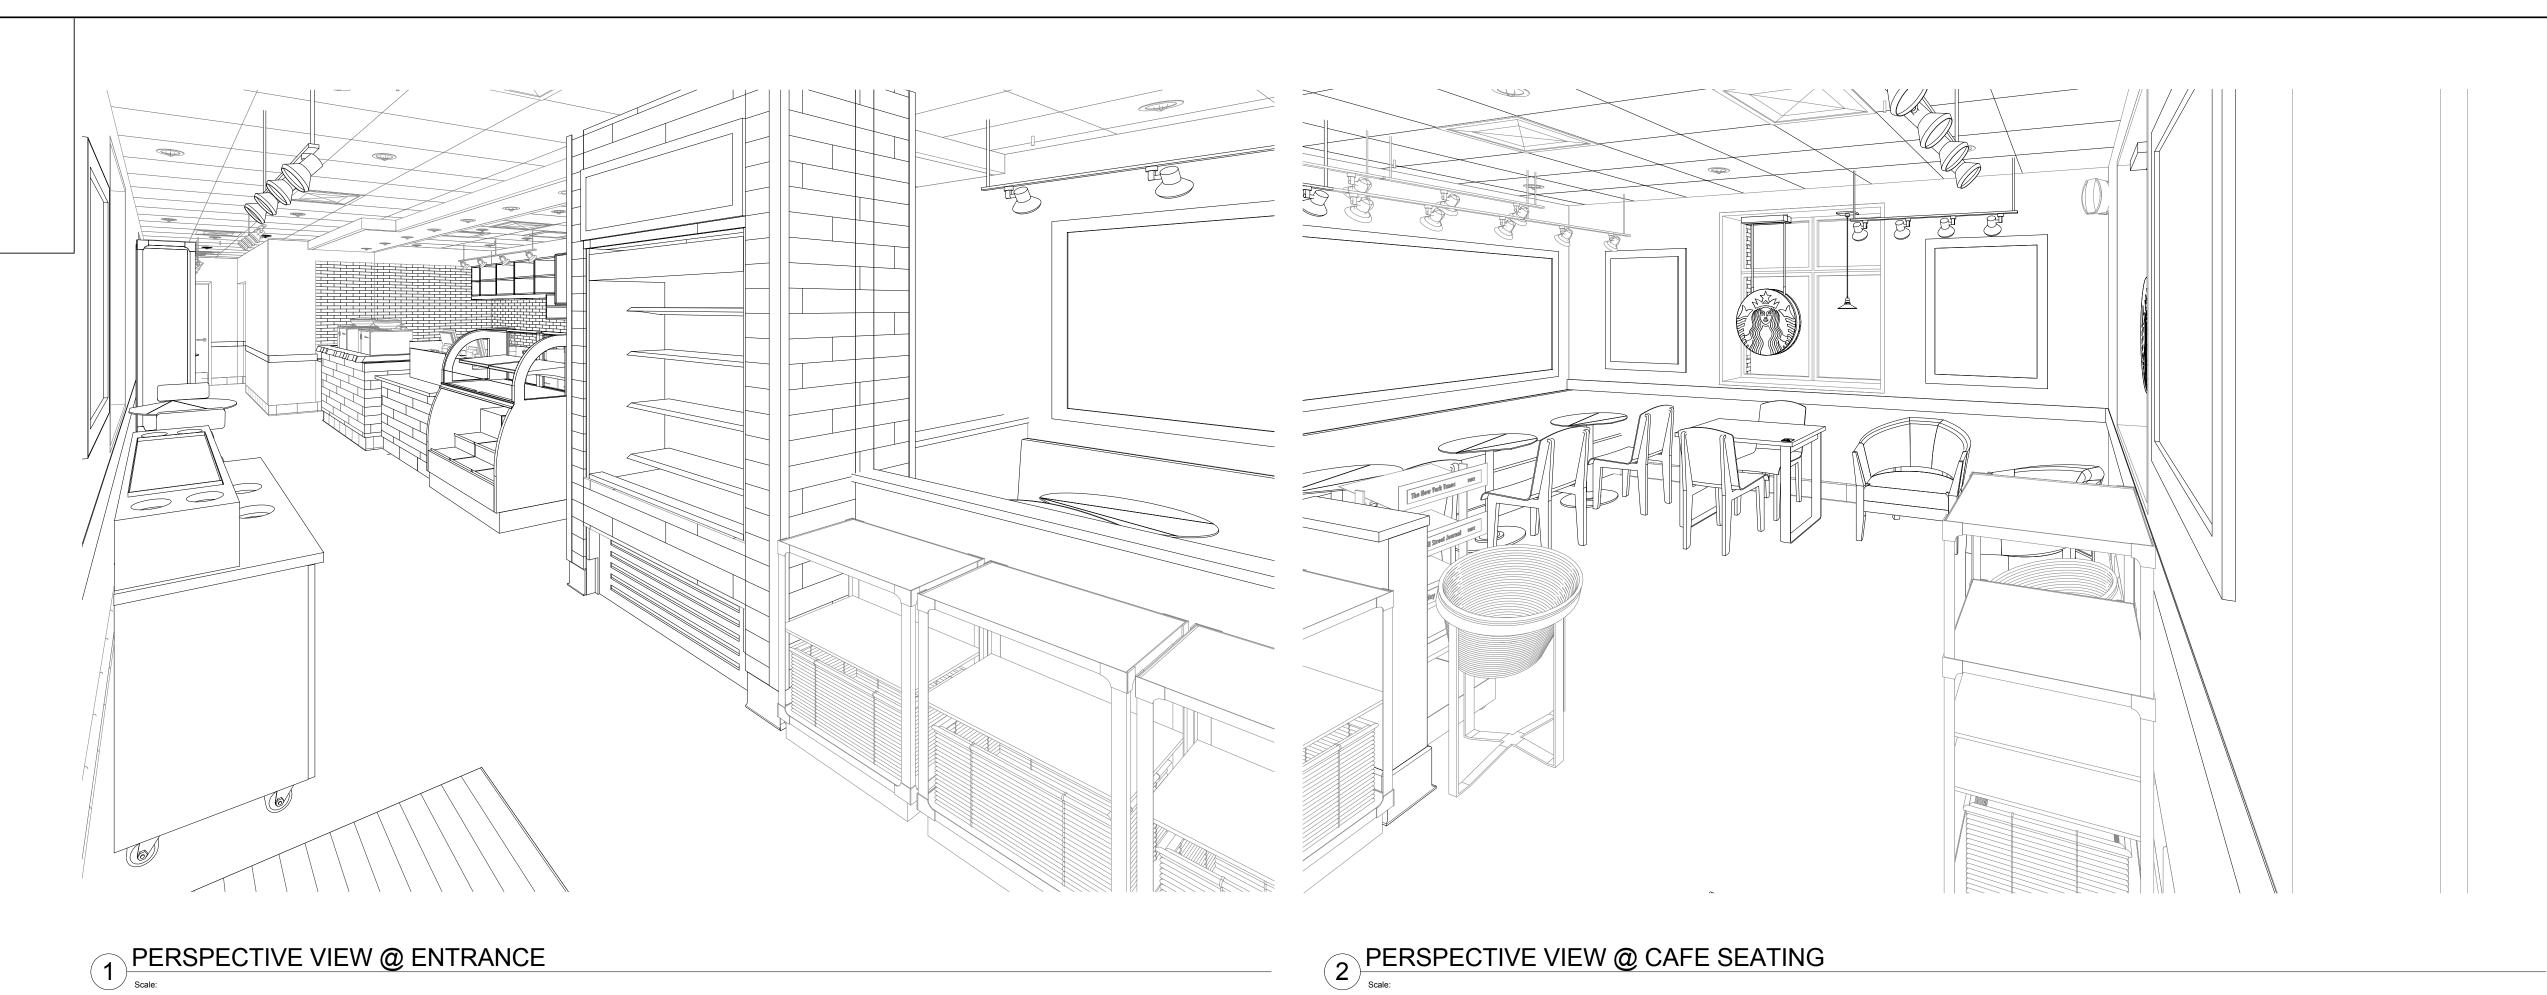

| STORE #:   | 2830     |
|------------|----------|
| PROJECT #: | 22764-02 |
| CONCEPT:   |          |

PALETTE: ISSUE DATE: DESIGN MANAGER:

LEED® AP:

PRODUCTION DESIGNER: AH CHECKED BY:

SHEET TITLE:

INTERIOR PERSPECTIVES