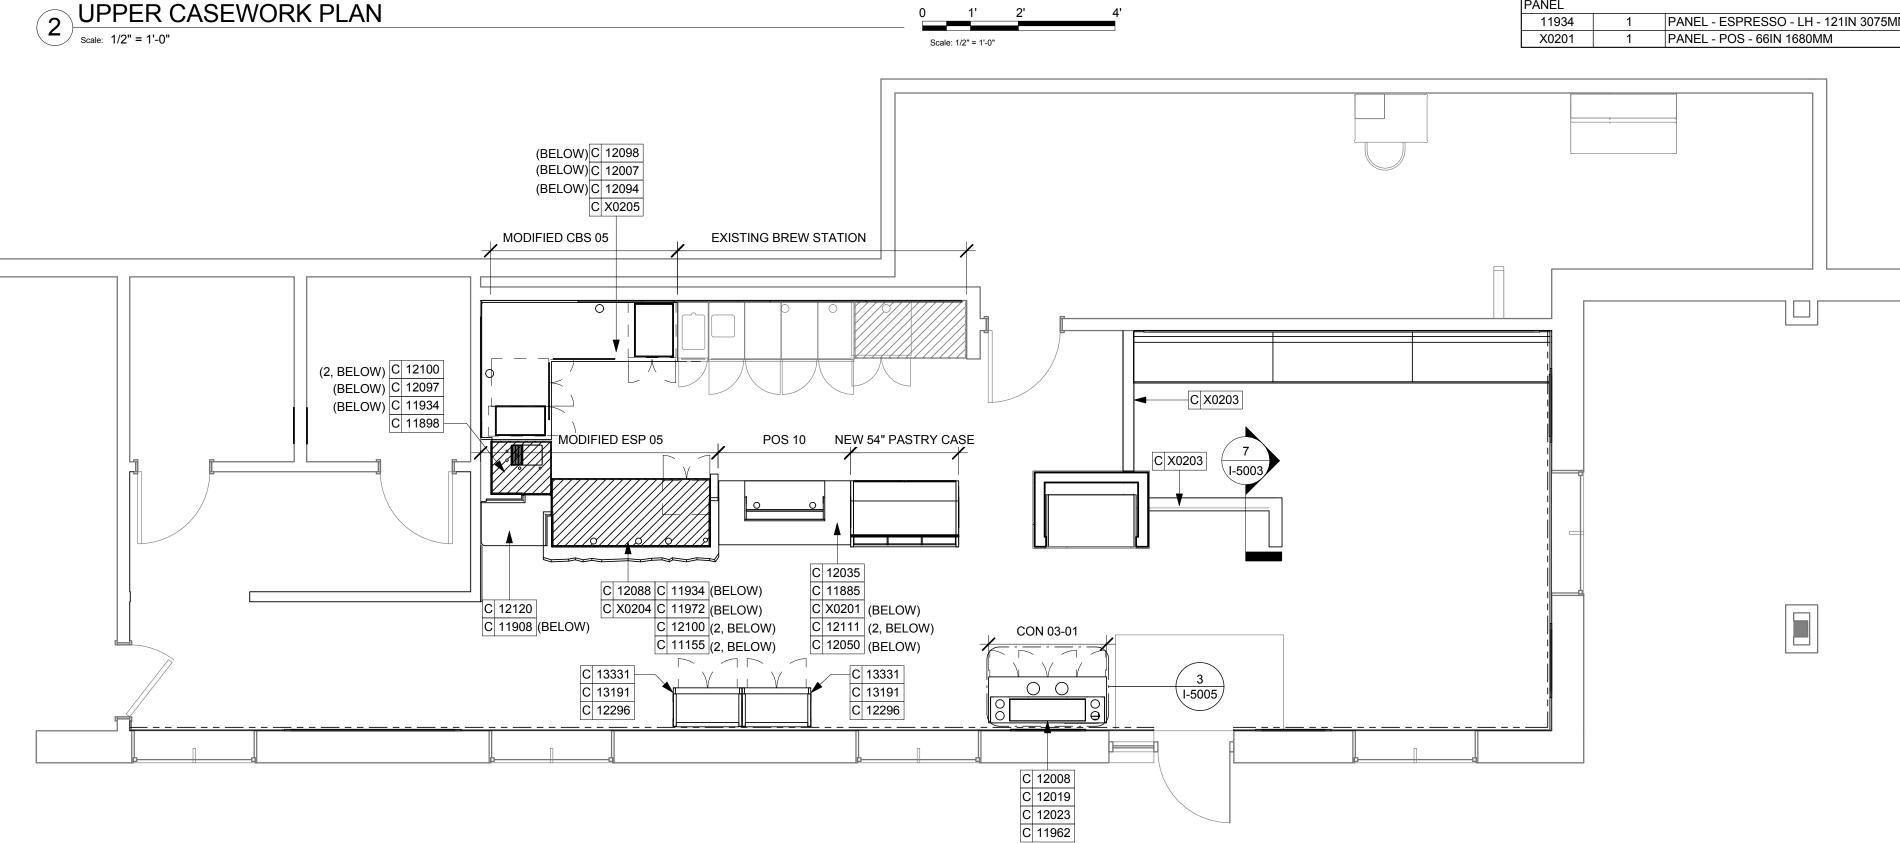

360 Park Avenue, South, New York, New York 10010
212 768 0800 212 768 1597 fax



ME License No. 4099

| Revision Schedule |  |  |  |  |  |
|-------------------|--|--|--|--|--|
|                   |  |  |  |  |  |
|                   |  |  |  |  |  |
|                   |  |  |  |  |  |
|                   |  |  |  |  |  |
|                   |  |  |  |  |  |
|                   |  |  |  |  |  |
|                   |  |  |  |  |  |
|                   |  |  |  |  |  |

ORTHGATE PLAZA
ORTHGATE PLAZA
OJECT ADDRESS:
I AUBURN STREET,
ORTLAND ME 04103

STORE #: 2830 PROJECT #: 22764-021

CONCEPT:
PALETTE:

ISSUE DATE: 12/19/2013

DESIGN MANAGER: Eta Kliger

LEED® AP:

PRODUCTION DESIGNER: AH
CHECKED BY: Allison Stadnyck

SHEET TITLE:

CASEWORK PLAN

I-1107

SCALE:
SHEET NUMBER:

As indicated



CASEWORK PLAN LEGEND

— – – INDICATES CHAIR RAIL

INDICATES STAINLESS
STEEL (SST) COUNTERTOP

INDICATES SOLID SURFACE (SS) COUNTERTOP

1 1ST FLOOR - CASEWORK PLAN

| Scale: 1/4" = 1'-0"

2' 4' 8' N