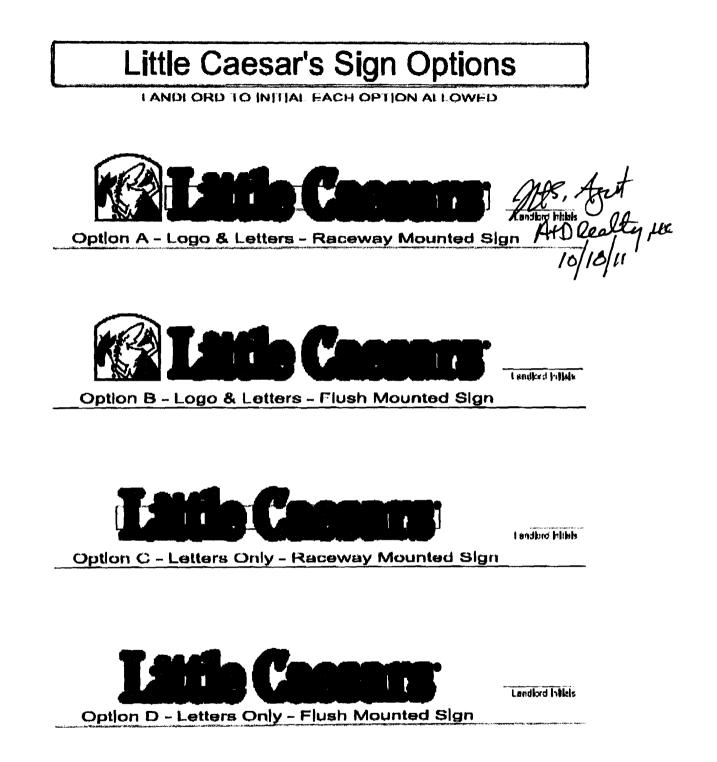

## LITTLE CAESARS STANDARD SIGN SPECIFICATION

LITTLE CAESAR SIGNS ARE TO BE ONLY MANUFACTURED BY APPROVE LITTLE CAESAR SIGN MANUFACTURER. CONTACT BLUELINE 1-800-447-1933 OR VISIT FORUM FOR APPROVED VENDORS. 10-1-09