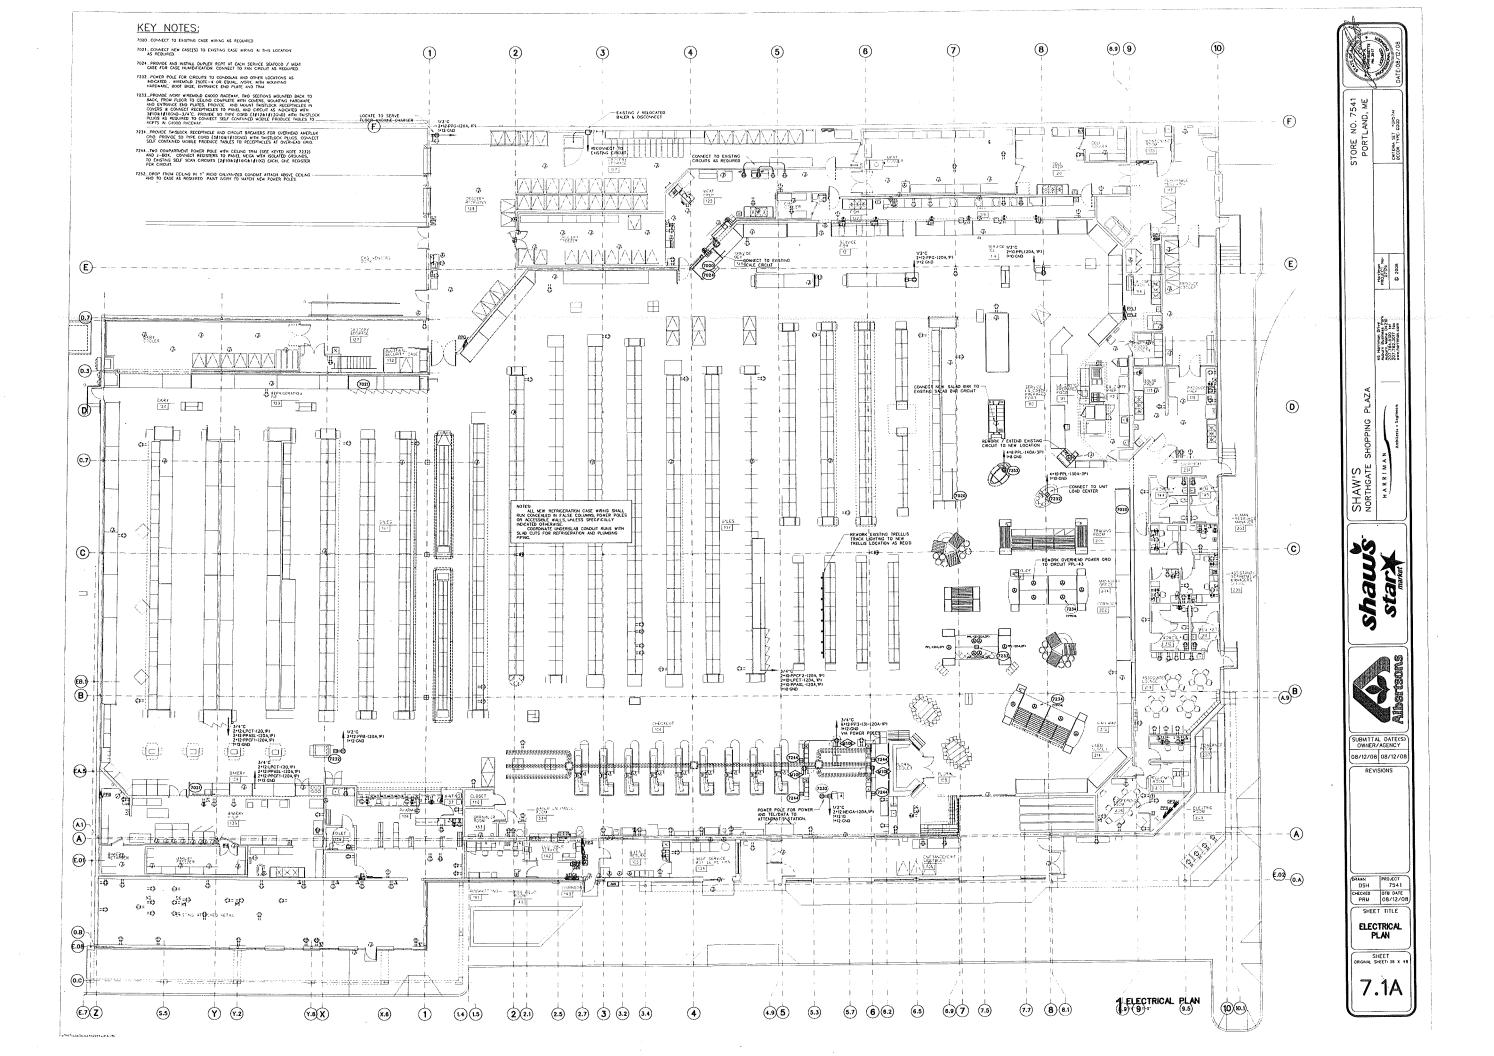

| NC 4.08-2      |      | w     | 11/2               |   |       |
| (HD)      | HLE ORPEN              | FIELD FRERICRIE                 | ASC + DB-2    |      |       | 3               |                                                                                  |         |             |                                |                |      |       |                    |   |       |



STORE NO. 7541 PORTLAND, ME

> Harriman PHOLECT No. 0775 © 2008

46 Horrman Orlve Abourn Bushass Perk Abourn Walne D4210 207 784-5100 tel www.horrman.com

SHAW'S
NORTHGATE SHOPPING PLAZA

Shaws Nor



SUBMITTAL DATE(SI) OWNER/AGENCY 08/12/08 08/12/08 REVISIONS

DRAWN PROJECT
CDG 7541
CHECKED OTB DATE
CWG 08/12/08
SHEET TITLE

PLUMBING DETAILS

SHEET ORIGINAL SHEET 35 X 49