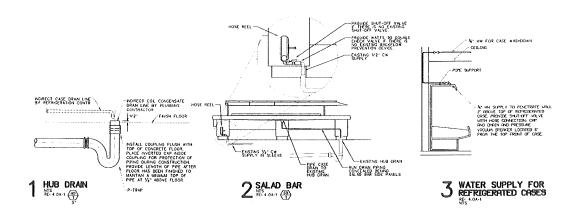

mit the enclosed half size set of Construction/Permitting Drawings for the above referenced project. A CD with PDFs is also enclosed for Documentum as per Supervalu's current distribution procedure. We have distributed sets of drawings and CDs with files of the drawings to the following:

Cheryl McIntyre – ½ size set of Dwgs & CD w/ PDFs

Butch Campbell, Langford & Low – Full size set of Dwgs & CD w/ PDFs

Barbara Barbyds Planning & Development Department, City of Portland –

7 full size sets of Dwgs & 1 – 11" x 17" set

Richard McCarthy, State Fire Marshal Office – 1 full size set, CD w/ PDFs,

2 permit forms, check

Please contact us if you require any additional distribution.

Sincerely,

Harriman

Darryl L. Johnson

Associate

Kmage

Enclosures

Cc/encs: As listed above

















| FS        | •                      | RE SCHEDULE                     |               |      |       |                 |                                                                                  |         |             |                                |                | -    |       |                    |   |       |
|-----------|------------------------|---------------------------------|---------------|------|-------|-----------------|----------------------------------------------------------------------------------|---------|-------------|--------------------------------|----------------|------|-------|--------------------|---|-------|
| CONTR     | ACTOR FU               | RNISHED AND                     | INSTALLED     |      |       |                 |