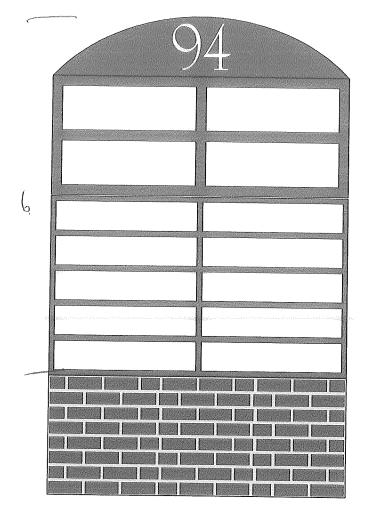

# BU

Permit Number: 081558

ces of the City of Portland regulating

or comply with all

buildings and structures, and of the application on file in

| This is to certify that | OAKPOINT LLC /Sign Design-   |          |        |            |              |  |              |
|-------------------------|------------------------------|----------|--------|------------|--------------|--|--------------|
| has permission to       | Amendment to #08-1318 - new: | standing | gn pan | 5' x 5') c | xisting base |  | <br>         |
| AT 94 AUBURN ST         |                              |          |        | CB         | 375_A023001  |  | <br><u> </u> |