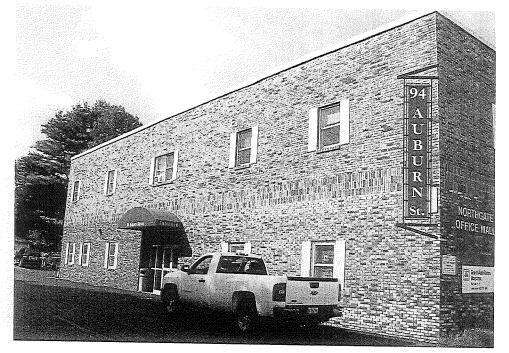

# BU

Permit Number: 081558

ces of the City of Portland regulating

or comply with all

buildings and structures, and of the application on file in

| This is to certify that | OAKPOINT LLC /Sign Design-   |          |        |            |              |  |              |
|-------------------------|------------------------------|----------|--------|------------|--------------|--|--------------|
| has permission to       | Amendment to #08-1318 - new: | standing | gn pan | 5' x 5') c | xisting base |  | <br>         |
| AT 94 AUBURN ST         |                              |          |        | CB         | 375_A023001  |  | <br><u> </u> |