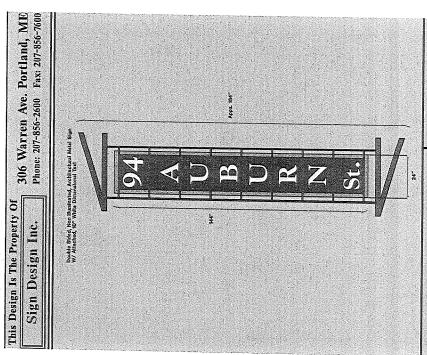

# BU

Permit Number: 081558

ces of the City of Portland regulating

or comply with all

buildings and structures, and of the application on file in

| This is to certify that | OAKPOINT LLC /Sign Design-   |          |        |            |              |  |              |
|-------------------------|------------------------------|----------|--------|------------|--------------|--|--------------|
| has permission to       | Amendment to #08-1318 - new: | standing | gn pan | 5' x 5') c | xisting base |  | <br>         |
| AT 94 AUBURN ST         |                              |          |        | CB         | 375_A023001  |  | <br><u> </u> |