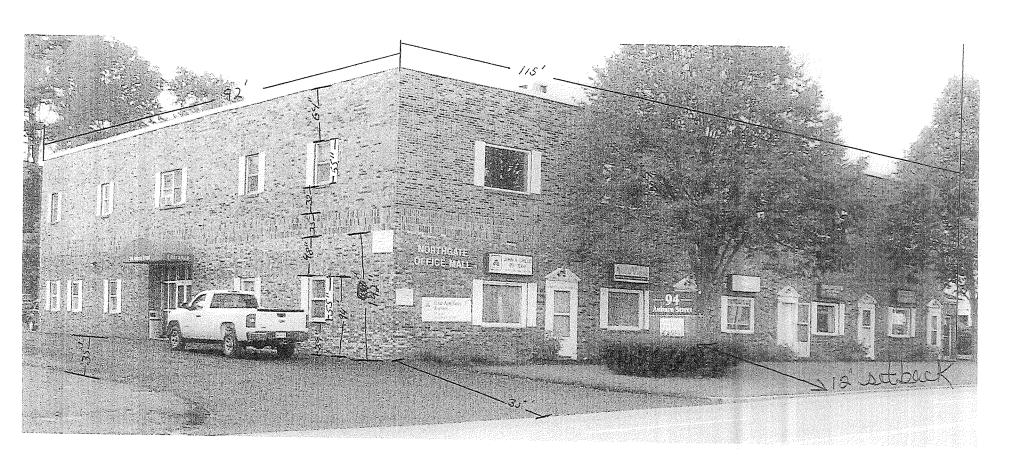

# BU

Permit Number: 081558

ces of the City of Portland regulating

or comply with all

buildings and structures, and of the application on file in

| This is to certify that | OAKPOINT LLC /Sign Design-   |          |        |            |              |  |              |
|-------------------------|------------------------------|----------|--------|------------|--------------|--|--------------|
| has permission to       | Amendment to #08-1318 - new: | standing | gn pan | 5' x 5') c | xisting base |  | <br>         |
| AT 94 AUBURN ST         |                              |          |        | CB         | 375_A023001  |  | <br><u> </u> |