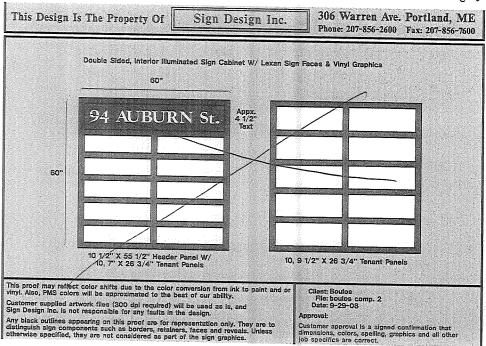

# BU

Permit Number: 081558

ces of the City of Portland regulating

or comply with all

buildings and structures, and of the application on file in

| This is to certify that | OAKPOINT LLC /Sign Design-   |          |        |            |              |  |              |
|-------------------------|------------------------------|----------|--------|------------|--------------|--|--------------|
| has permission to       | Amendment to #08-1318 - new: | standing | gn pan | 5' x 5') c | xisting base |  | <br>         |
| AT 94 AUBURN ST         |                              |          |        | CB         | 375_A023001  |  | <br><u> </u> |