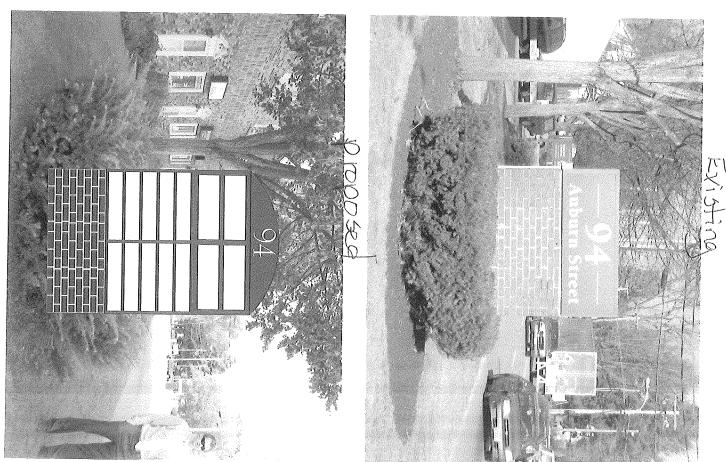

# BU

Permit Number: 081558

ces of the City of Portland regulating

or comply with all

buildings and structures, and of the application on file in

| This is to certify that | OAKPOINT LLC /Sign Design-   |          |        |            |              |  |              |
|-------------------------|------------------------------|----------|--------|------------|--------------|--|--------------|
| has permission to       | Amendment to #08-1318 - new: | standing | gn pan | 5' x 5') c | xisting base |  | <br>         |
| AT 94 AUBURN ST         |                              |          |        | CB         | 375_A023001  |  | <br><u> </u> |