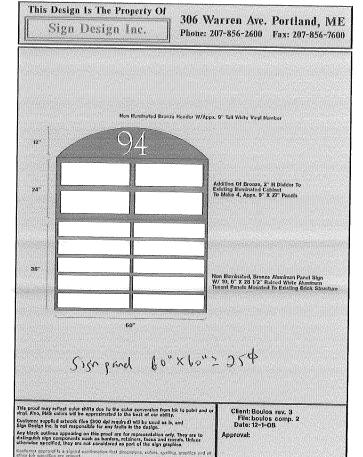

# BU

Permit Number: 081558

ces of the City of Portland regulating

or comply with all

buildings and structures, and of the application on file in

| This is to certify that | OAKPOINT LLC /Sign Design-   |          |        |            |              |  |              |
|-------------------------|------------------------------|----------|--------|------------|--------------|--|--------------|
| has permission to       | Amendment to #08-1318 - new: | standing | gn pan | 5' x 5') c | xisting base |  | <br>         |
| AT 94 AUBURN ST         |                              |          |        | CB         | 375_A023001  |  | <br><u> </u> |