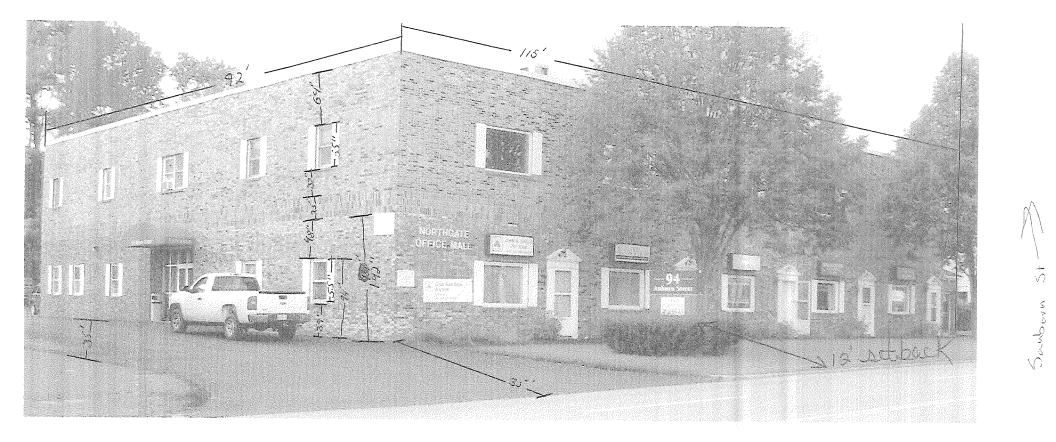

| Location/Address of Construction                                                                                                                                                                         | 94 Aubur                                                                                                   | n St.                                                                                               |                                                             |                                            | 7   |
|----------------------------------------------------------------------------------------------------------------------------------------------------------------------------------------------------------|------------------------------------------------------------------------------------------------------------|-----------------------------------------------------------------------------------------------------|-------------------------------------------------------------|--------------------------------------------|-----|
| Taz Assessor's Chart, Block & Lot<br>Chart# Block# L                                                                                                                                                     | ot# B Cathor U<br>88 Roundi                                                                                | ne Courton<br>ill Rol. Apt of<br>m. MA CIO60-211<br>address & telephone:                            | 2<br>67<br>801                                              | hone:<br>SS Prop. Myrit<br>- 1290          |     |
| Lessee/Buyer's Name (If Applicable)                                                                                                                                                                      | SIGN DE                                                                                                    | SIGN, INC.                                                                                          | For HD. signage= 7<br>Fee: \$                               | x \$2.00<br>\$65.00<br>Fotal<br>st of work |     |
| Who should we contact when the perm<br>Tenant/allocated building space from<br>Lot Frontage (feet) $140^{11}$                                                                                            | ntage (feet): Length: <u>//5</u><br>Single Tenant or(                                                      | Height 301<br>Multi Tenant Lot                                                                      |                                                             | ULA<br>GU 525                              | 500 |
| Current Specific use:<br>If vacant, what was prior use:<br>Proposed Use:                                                                                                                                 |                                                                                                            |                                                                                                     |                                                             | ι                                          |     |
| Information on proposed sign(s):<br>Freestanding (e.g., pole) sign? Ye<br>Bldg. wall sign? (attached to bldg) Ye                                                                                         | s X No Dime<br>s X No Dime                                                                                 | asions proposed: $5^{\prime}X5$<br>nsions proposed: $2^{\prime}X15$                                 | Height from gr                                              | ide: <u>10'</u>                            |     |
| Proposed awning? Yes No Ler<br>Height of awning: Ler<br>Is there any communication, message,<br>If yes, total s.f. of panels w/communication                                                             | ngth of awning:<br>trademark or symbol on it?<br>cations, message, trademark of                            | Depth:<br>Yes No                                                                                    | - <u>)</u> 4<br>                                            | SgFt<br>SgFt<br>SgFt XJ                    | 1+3 |
| Information on existing and previousl<br>Freestanding (e.g., pole) sign? Yes<br>Bldg. wall sign? (attached to bldg) Yes<br>Awning? Yes No Sq.                                                            | X No <u>Dimen</u><br>X No <u>Dimen</u>                                                                     | sions: $2x5'$<br>sions: $2x5'$ $5$<br>unication:                                                    | 47                                                          | 128                                        |     |
| A site sketch and building sketch show<br>Sketches and/or pictures of proposed                                                                                                                           | ving exactly where existing<br>signage and existing build                                                  | and new signage is locating are also required.                                                      | ted must be provi                                           | ded.                                       |     |
| Please submit all of the informat<br>Failure to do so may result in the                                                                                                                                  | ion outlined in the Sig<br>automatic denial of y                                                           | m/Awning Applicati<br>our permit.                                                                   | on Checklist.                                               |                                            |     |
| n order to be sure the City fully understar<br>dditional information prior to the issuanc<br>suilding Inspections office, room 315 City                                                                  | e of a permit. For further inf                                                                             | ect, the Planning and Devel<br>ormation visit us on-line at                                         | opment Departme<br><u>www.portlandmair</u>                  | nt may request<br>ne.gov, stop by the      |     |
| hereby certify that I am the Owner of record of<br>athorized by the owner to make this application<br>permit for work described in this application is<br>eas covered by this permit at any reasonable h | n as his/her authorized agent 1<br>s issued, I certify that the Code (<br>our to enforce the provisions of | agree to conform to all applic<br>Official's authorized represent<br>the codes applicable to this p | cable laws of this juris<br>ative shall have the a<br>emit. | diction. In addition if                    | 7   |
| Signature of applicant: Dlane<br>This is not a pe                                                                                                                                                        |                                                                                                            | Date: )                                                                                             | t - f = z = z                                               |                                            |     |
| This is not a per<br>freestanding 5 151.<br>1 acre - 2 FAVIS 100 to Max<br>16'max<br>5' from prop. In                                                                                                    | on 5'x5'=25'<br>- Luight 10'51m                                                                            | GJX 30= 2760 19,<br>57.2 allowed<br>on Fricade<br>24 OK.                                            | GCT                                                         | 1 6                                        |     |