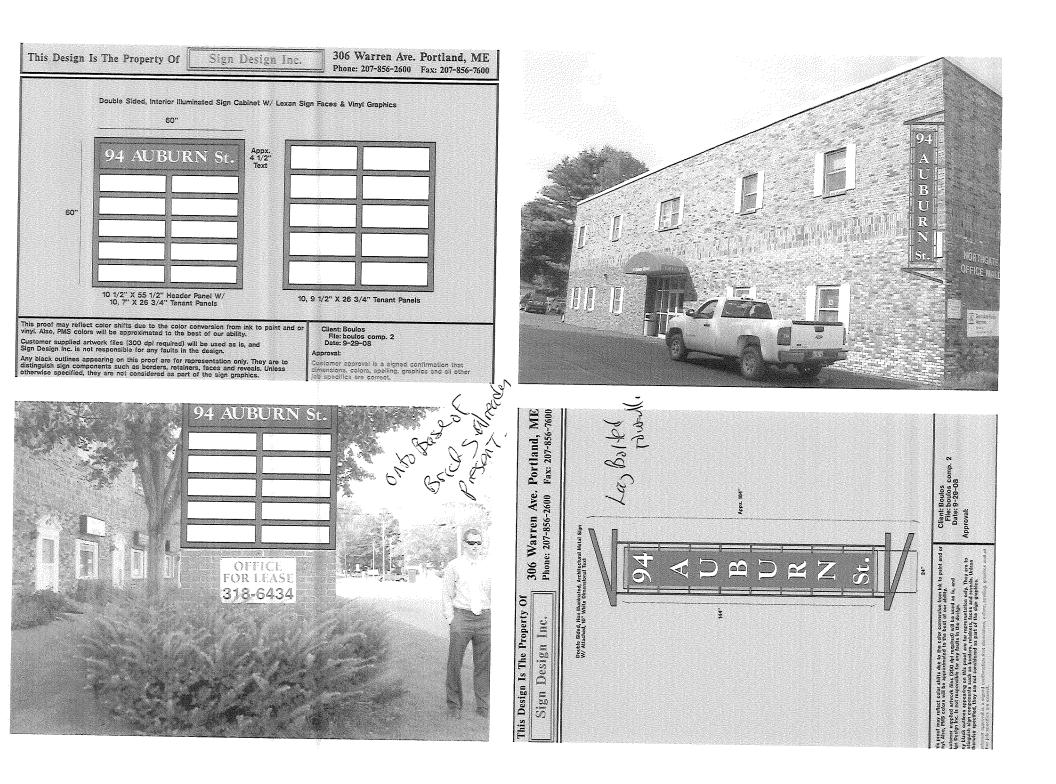

| Location/Address of Construction                                                                                                                                                                         | 94 Aubur                                                                                                   | n St.                                                                                               |                                                             |                                            | 7   |
|----------------------------------------------------------------------------------------------------------------------------------------------------------------------------------------------------------|------------------------------------------------------------------------------------------------------------|-----------------------------------------------------------------------------------------------------|-------------------------------------------------------------|--------------------------------------------|-----|
| Taz Assessor's Chart, Block & Lot<br>Chart# Block# L                                                                                                                                                     | ot# B Cathor U<br>88 Roundi                                                                                | ne Courton<br>ill Rol. Apt of<br>m. MA CIO60-211<br>address & telephone:                            | 2<br>67<br>801                                              | hone:<br>SS Prop. Myrit<br>- 1290          |     |
| Lessee/Buyer's Name (If Applicable)                                                                                                                                                                      | SIGN DE                                                                                                    | SIGN, INC.                                                                                          | For HD. signage= 7<br>Fee: \$                               | x \$2.00<br>\$65.00<br>Fotal<br>st of work |     |
| Who should we contact when the perm<br>Tenant/allocated building space from<br>Lot Frontage (feet) $140^{11}$                                                                                            | ntage (feet): Length: <u>//5</u><br>Single Tenant or(                                                      | Height 301<br>Multi Tenant Lot                                                                      |                                                             | ULA<br>GU 525                              | 500 |
| Current Specific use:<br>If vacant, what was prior use:<br>Proposed Use:                                                                                                                                 |                                                                                                            |                                                                                                     |                                                             | ι                                          |     |
| Information on proposed sign(s):<br>Freestanding (e.g., pole) sign? Ye<br>Bldg. wall sign? (attached to bldg) Ye                                                                                         | s X No Dime<br>s X No Dime                                                                                 | asions proposed: $5^{\prime}X5$<br>nsions proposed: $2^{\prime}X15$                                 | Height from gr                                              | ide: <u>10'</u>                            |     |
| Proposed awning? Yes No Ler<br>Height of awning: Ler<br>Is there any communication, message,<br>If yes, total s.f. of panels w/communication                                                             | ngth of awning:<br>trademark or symbol on it?<br>cations, message, trademark of                            | Depth:<br>Yes No                                                                                    | - <u>)</u> 4<br>                                            | SgFt<br>SgFt<br>SgFt XJ                    | 1+3 |
| Information on existing and previousl<br>Freestanding (e.g., pole) sign? Yes<br>Bldg. wall sign? (attached to bldg) Yes<br>Awning? Yes No Sq.                                                            | X No <u>Dimen</u><br>X No <u>Dimen</u>                                                                     | sions: $2x5'$<br>sions: $2x5'$ $5$<br>unication:                                                    | 47                                                          | 128                                        |     |
| A site sketch and building sketch show<br>Sketches and/or pictures of proposed                                                                                                                           | ving exactly where existing<br>signage and existing build                                                  | and new signage is locating are also required.                                                      | ted must be provi                                           | ded.                                       |     |
| Please submit all of the informat<br>Failure to do so may result in the                                                                                                                                  | ion outlined in the Sig<br>automatic denial of y                                                           | m/Awning Applicati<br>our permit.                                                                   | on Checklist.                                               |                                            |     |
| n order to be sure the City fully understar<br>dditional information prior to the issuanc<br>suilding Inspections office, room 315 City                                                                  | e of a permit. For further inf                                                                             | ect, the Planning and Devel<br>ormation visit us on-line at                                         | opment Departme<br><u>www.portlandmair</u>                  | nt may request<br>ne.gov, stop by the      |     |
| hereby certify that I am the Owner of record of<br>athorized by the owner to make this application<br>permit for work described in this application is<br>eas covered by this permit at any reasonable h | n as his/her authorized agent 1<br>s issued, I certify that the Code (<br>our to enforce the provisions of | agree to conform to all applic<br>Official's authorized represent<br>the codes applicable to this p | cable laws of this juris<br>ative shall have the a<br>emit. | diction. In addition if                    | 7   |
| Signature of applicant: Dlane<br>This is not a pe                                                                                                                                                        |                                                                                                            | Date: )                                                                                             | t - f = z = z                                               |                                            |     |
| This is not a per<br>freestanding 5 151.<br>1 acre - 2 FAVIS 100 to Max<br>16'max<br>5' from prop. In                                                                                                    | on 5'x5'=25'<br>- Luight 10'51m                                                                            | GJX 30= 2760 19,<br>57.2 allowed<br>on Fricade<br>24 OK.                                            | GCT                                                         | 1 6                                        |     |