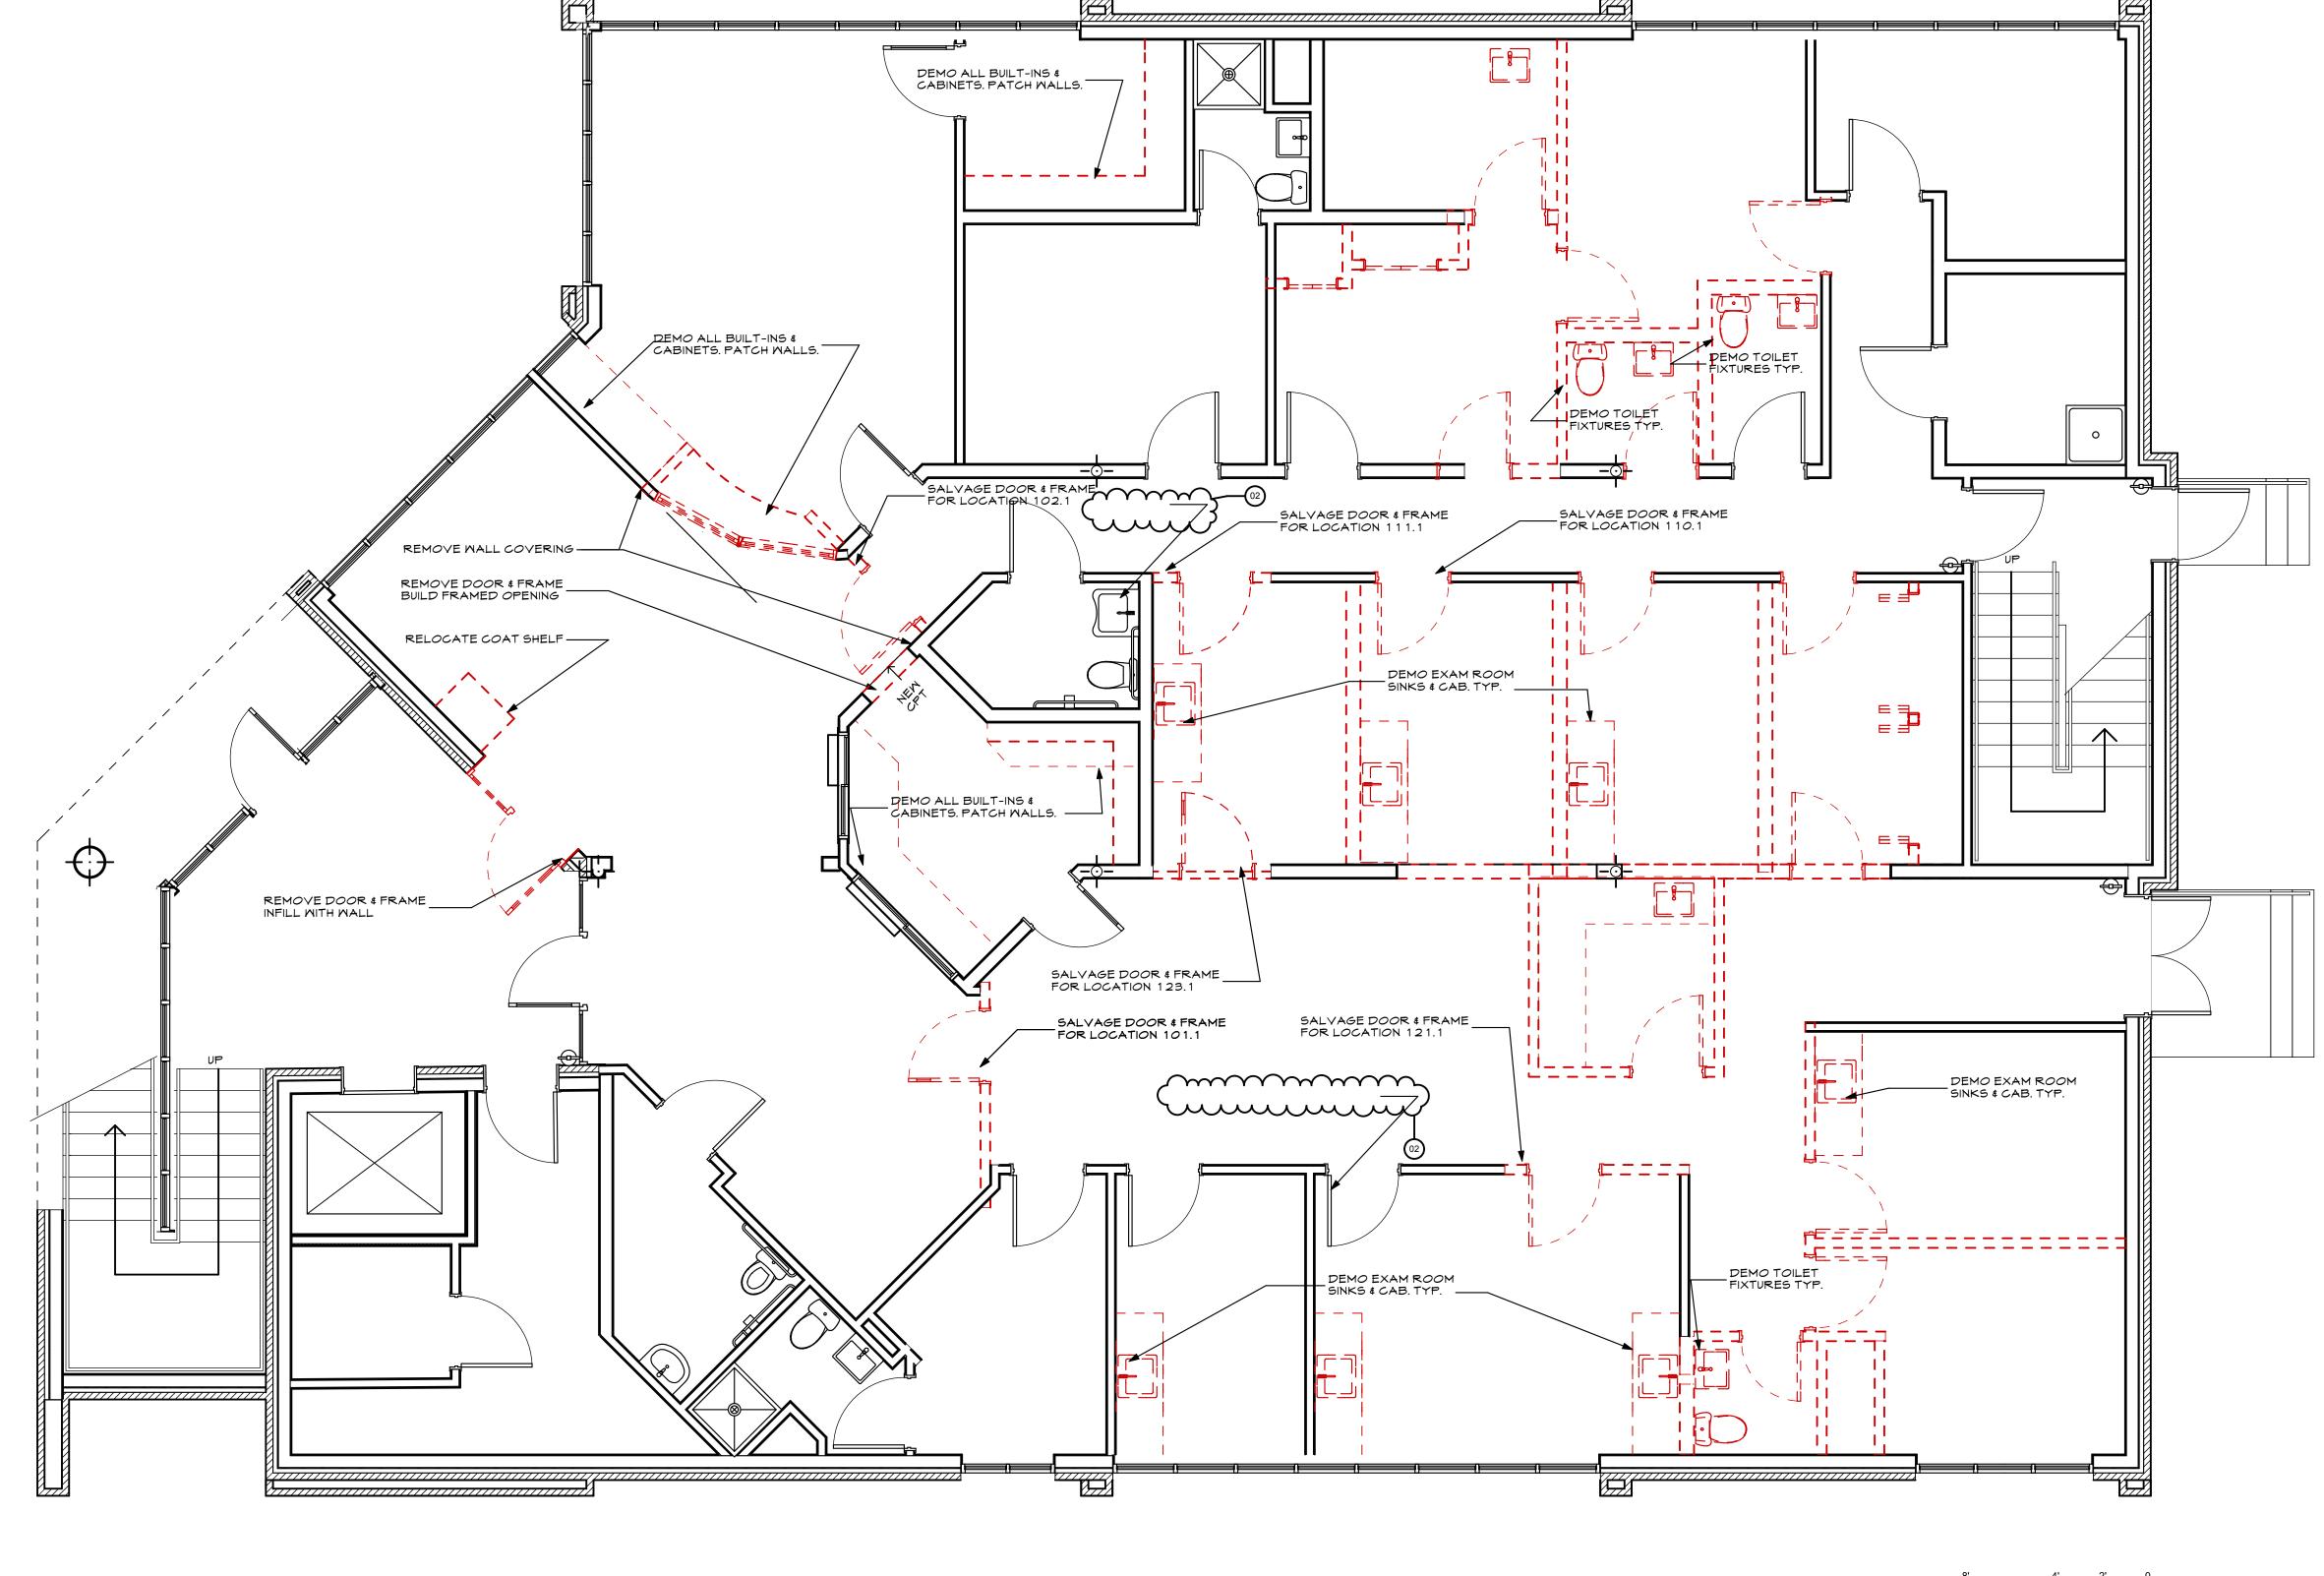

WHIPPLE CALLENDER **ARCHITECTS** 

PORTLAND, ME 04103

P 207.775.2696 F 207.775.3631 www.whipplecallender.com

8/28/17 AEC

CHECKED BY: DRAWN BY: CLL

SHEET TITLE:

FIRST FLOOR DEMO PLAN

A1.3

FIRST FLOOR DEMO PLAN

SCALE: 1/4" = 1'-0"

**DEMOLITION NOTES:** 1. SALVAGE FOR RE-USE IN PROJECT: CEILING GRID EXIT SIGNS

2. REMOVE SINKS & CABINETRY FROM EXAM ROOMS. REUSE EXISTING SINKS.

LA O FIDOT FLOOD DEMO. DIAMAD AS 0/00/47 AL 40:00 AM http://doi.org/1/4/04 Fidous Model Model Maddels/MEE Assatis/MEE Assatis/

THIS DRAWING IS AN INSTRUMENT OF SERVICE AND SHALL REMAIN THE PROPERTY OF WHIPPLE CALLENDER ARCHITECTS. IT SHALL NOT BE USED FOR ANY OTHER PURPOSE THAT FOR WHICH IT IS SPECIFICALLY FURNISHED

LEGEND:

**NEW WALL** 

REMOVED

SEE SHEET A4.1

INTERIOR ELEVATIONS

WALL TYPE 1 TYPICAL SEE SHEET NO. A4.1

DIMENSION TO THE FACE OF STUD UNLESS OTHERWISE NOTED

EXISTING WALL TO REMAIN

DOOR & FRAME SCHEDULE

EXISTING CONSTRUCTION TO BE

**REVISED 8-28-17** 

**REVISED 5-1-17** 

**ISSUED FOR PERMIT** 

MARCH 6, 2017

DOORS & FRAMES
FIRE EXTINGUISHERS & CABINETS ELECTRICAL OUTLETS