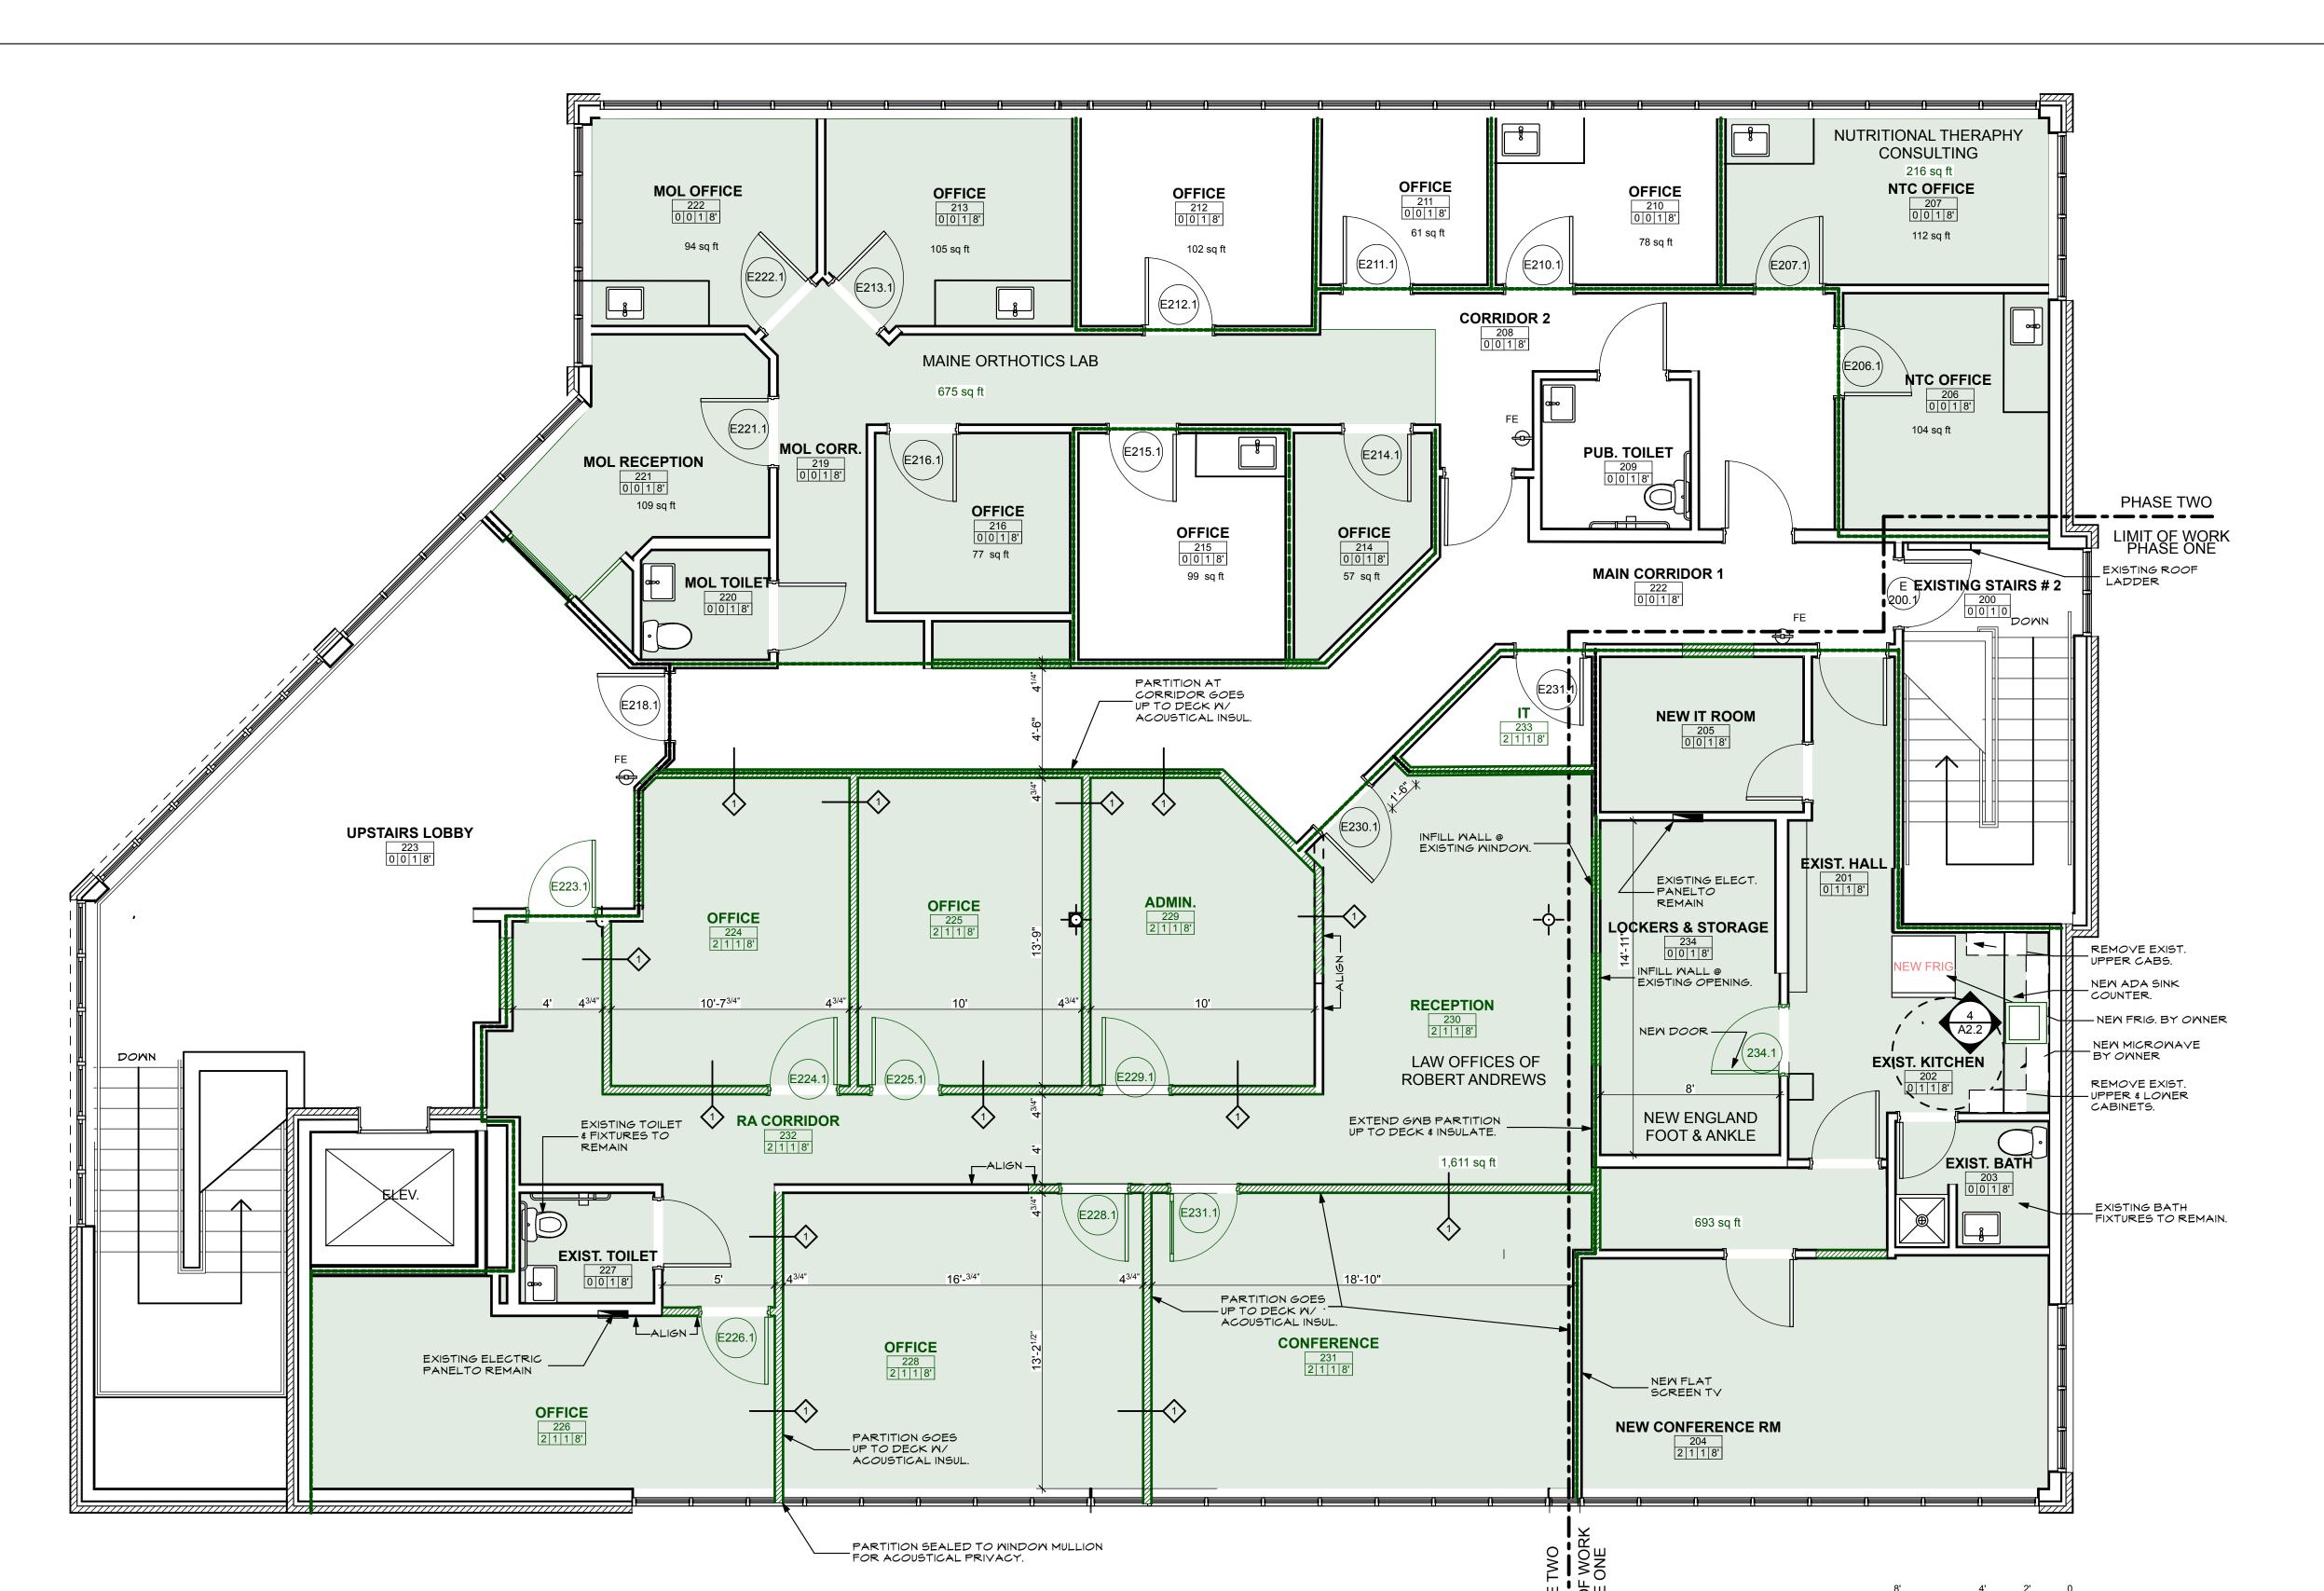

MAINE ORTHOTICS LAB & NTC NOTES:

1. EXISTING TO REMAIN: WALLS, BASE & TRIM **FLOORING** 

SINKS & CASEWORK DOORS & FRAMES TOILET FIXTURES FIRE EXTINGUISHERS & CABINETS CEILING TILE & GRID LIGHTS

ELECTRICAL OUTLETS PHONE DATA SPRINKLER HEADS

2. REPLACE DAMAGED CEILING TILE & HVAC GRILLES AS NEEDED. 3. NEW EXIT LIGHTS, FIRE ALARM & EMERGENCY LIGHTING- SEE LS2.2 4. REPLACE DOOR HARDWARE TO INDIVDUALLY KEYED, LEVER HANDLE (ADA) TYP. AT EACH SUITE OR OFFICE.

SECOND FLOOR PLAN

**A1.2** 

**REVISED 8-28-17** 

DENOTES TENANT SEPARATION

**REVISED 5-1-17 ISSUED FOR PERMIT** MARCH 6, 2017

## **GENERAL NOTES:**

A 1.2) SCALE: 1/4" = 1'-0"

SECOND FLOOR PLAN

- 1. VERIFY ALL DIMENSIONS IN THE FIELD. REPORT ALL DISCREPANCIES TO ARCHITECT PRIOR TO
- COMMENCEMENT WITH WORK. 2. NOTED DIMENSIONS TAKE PRECEDENT OVER SCALED DIMENSIONS. LARGE DETAILS TAKE PRECEDENT OVER SMALL SCALED DETAILS.
- 3. ALL NEW CONSTRUCTION DIMENSIONS ARE ROUGH OPENINGS UNLESS NOTED OTHERWISE. DIMENSIONS TO EXISTING WALL CONSTRUCTION ARE TO FINISH SURFACE.
- 4. PROVIDE SOLID BLOCKING FOR ALL CABINETRY AND ACCESSORIES. REVIEW INTERIOR ELEVATIONS AND DETAILS FOR LOCATIONS.

| ROOM FINISH LEGEND |                                     |   |                                       |   |                               |  |
|--------------------|-------------------------------------|---|---------------------------------------|---|-------------------------------|--|
|                    | FLOORING MATERIAL<br>FIRST NO. OF 4 |   | BASEBOARD MATERIAL<br>SECOND NO. OF 4 |   | WALL FINISH<br>THIRD NO. OF 4 |  |
| 0                  | NO CHANGE                           | 0 | NO CHANGE                             | 0 | NO CHANGE                     |  |
| 1                  | V.C.T.                              | 1 | 4" RUBBER                             | 1 | PAINT                         |  |
| 2                  | CARPET                              |   |                                       |   |                               |  |
|                    |                                     |   |                                       |   |                               |  |

LEGEND:

**NEW WALL** 

REMOVED

SEE SHEET A4.1

WALL TYPE 1 TYPICAL

SEE SHEET NO. A4.1

DIMENSION TO THE FACE OF

EXISTING WALL TO REMAIN

DOOR & FRAME SCHEDULE

INTERIOR ELEVATIONS

@ EXISTING WALLS

STUD UNLESS OTHERWISE NOTED

EXISTING CONSTRUCTION TO BE