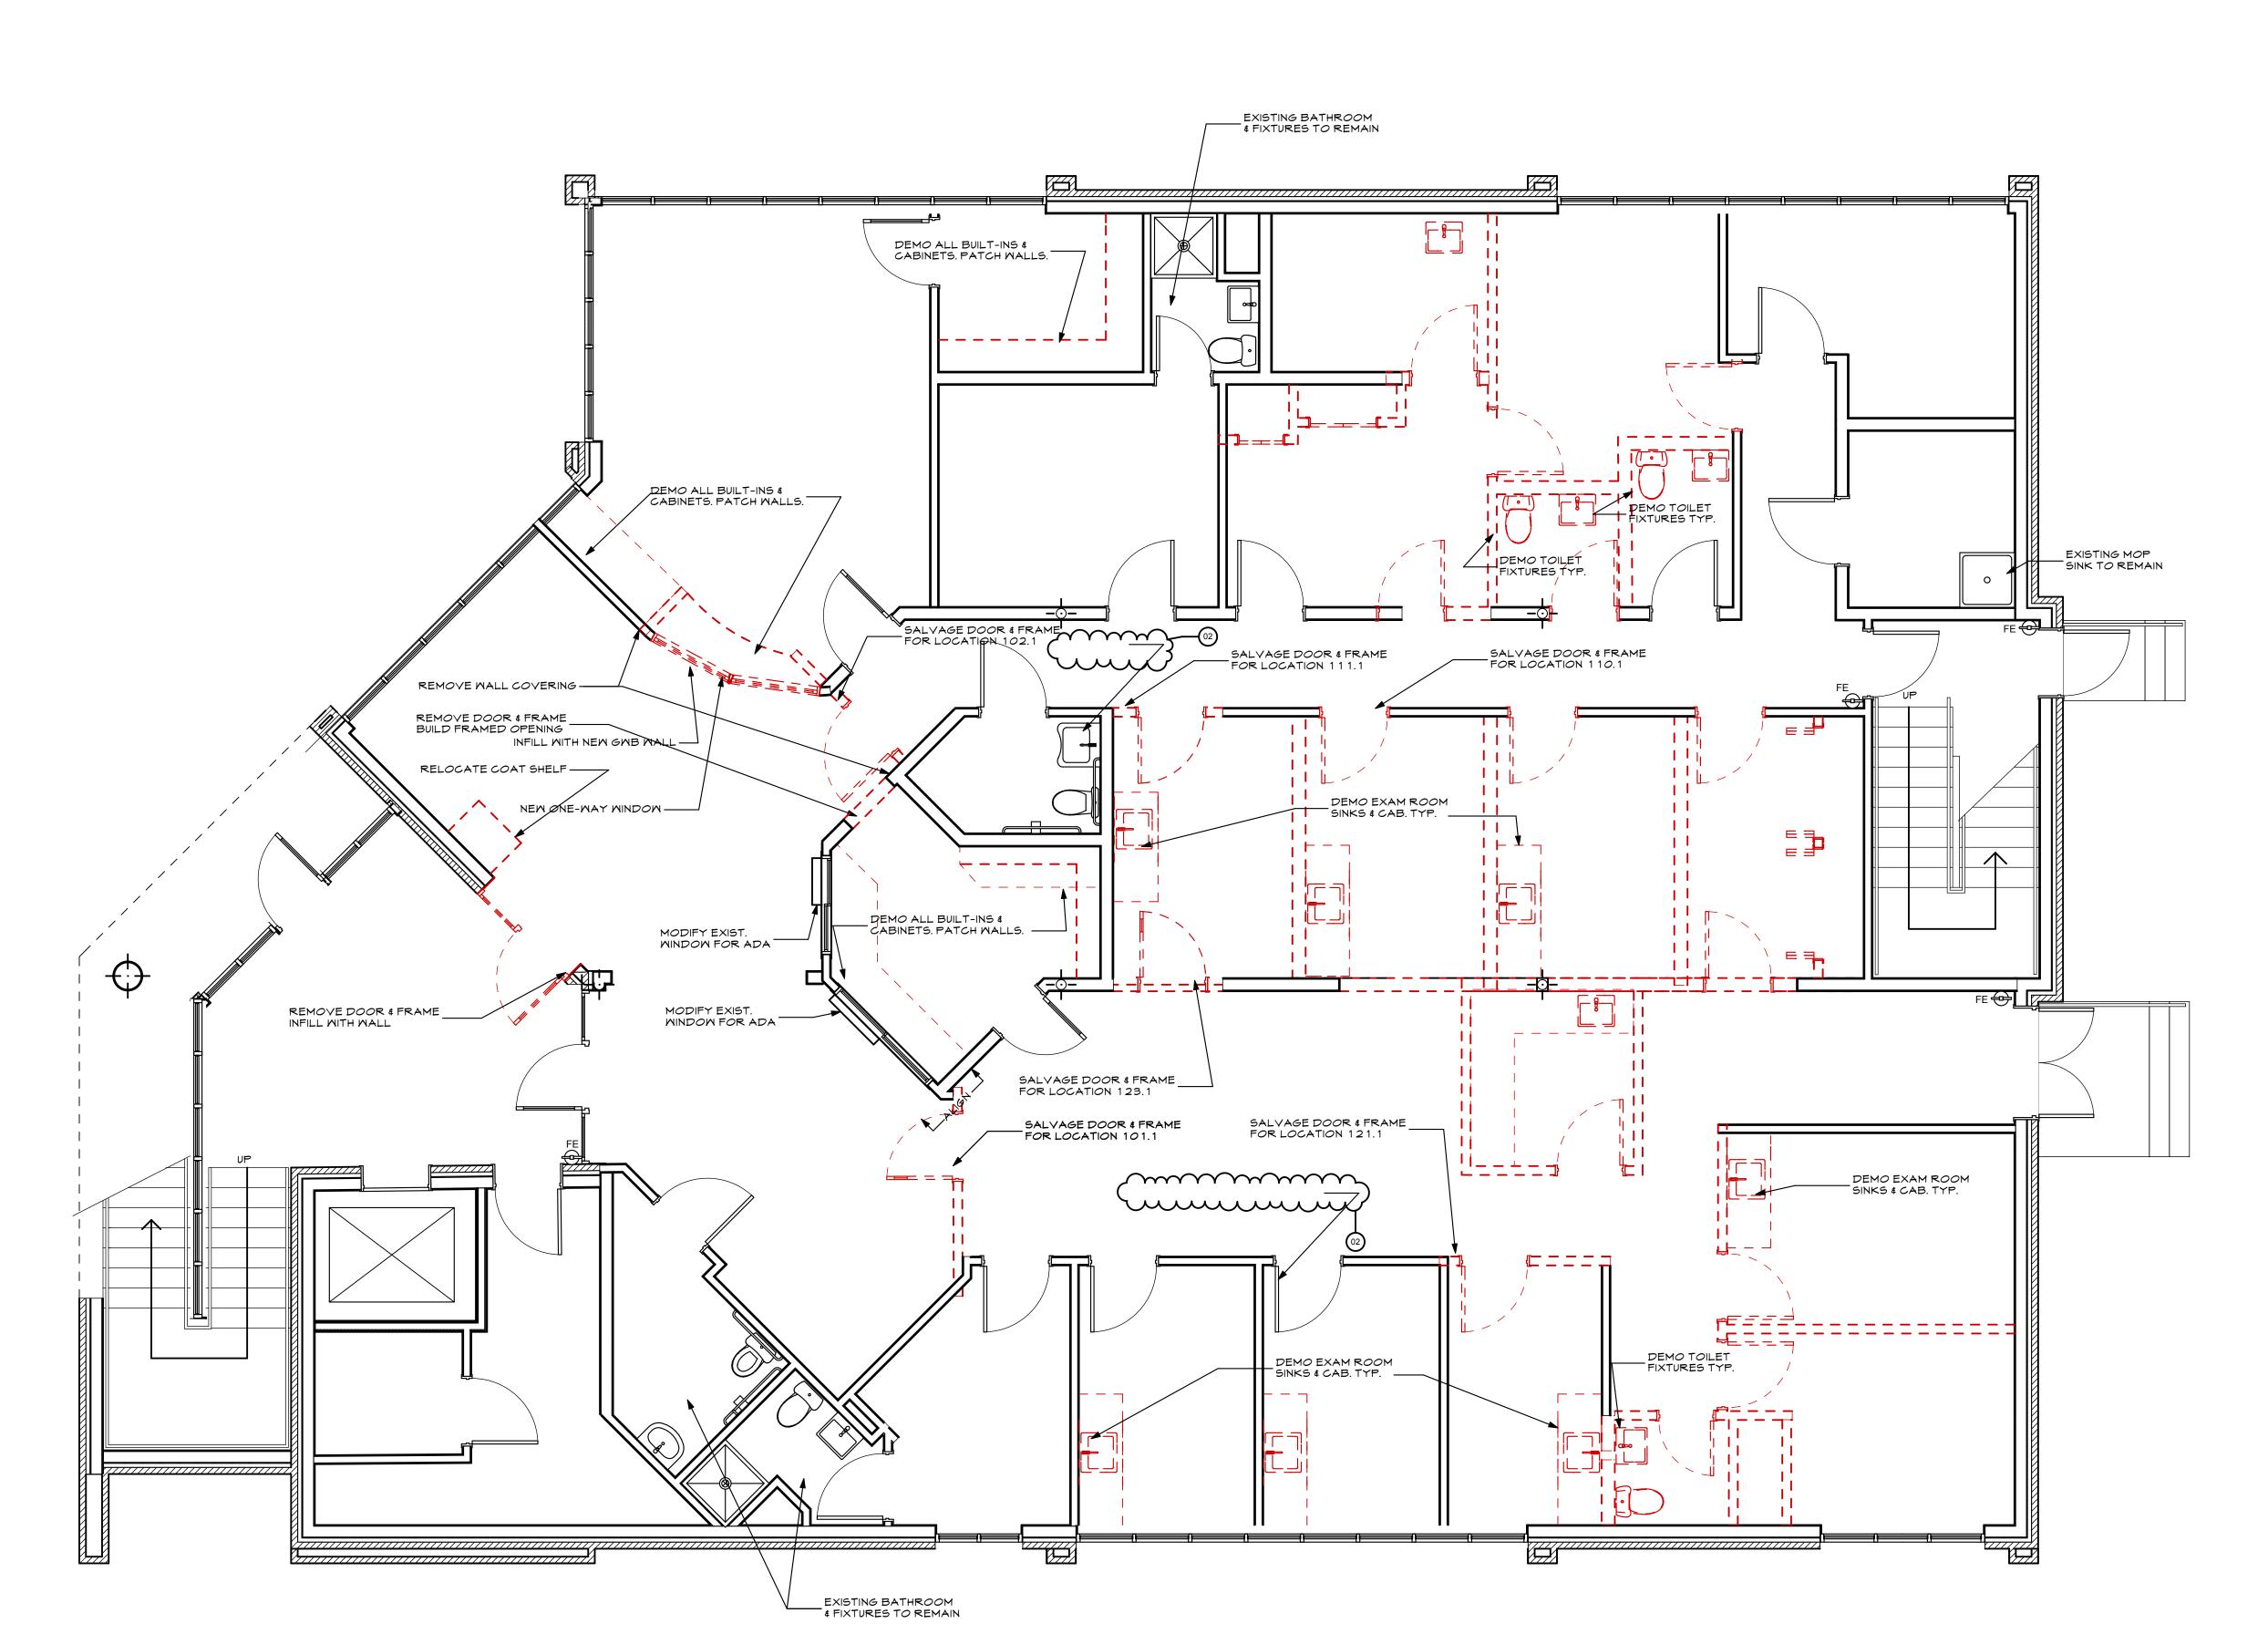

LEGEND: WALL TYPE 1 TYPICAL SEE SHEET NO. A4.1 **NEW WALL** DIMENSION TO THE FACE OF STUD UNLESS OTHERWISE NOTED EXISTING WALL TO REMAIN EXISTING CONSTRUCTION TO BE

REMOVED

DOOR & FRAME SCHEDULE SEE SHEET A4.1 INTERIOR ELEVATIONS

**REVISED 5-1-17** 

**ISSUED FOR PERMIT** MARCH 6, 2017

FIRST FLOOR DEMO PLAN SCALE: 1/4" = 1'-0"

**DEMOLITION NOTES:** 

1. SALVAGE FOR RE-USE IN PROJECT: DOORS & FRAMES
FIRE EXTINGUISHERS & CABINETS CEILING GRID EXIT SIGNS ELECTRICAL OUTLETS

2. REMOVE SINKS & CABINETRY FROM EXAM ROOMS. REUSE EXISTING SINKS.

A 2 FIRST ELOOP DEMO : DIGHAL -- FIGURZ A 40-F0 AM N. C.-III- FILE DEM: A/AL-III-AMOA E-III-A-II-AO DEMO - DIGHAL -- FIOLAND FOOT 0 ANIZI E/NIFE A-AL-IOAD MADALI-/NIFE CURDENT MADALI-/OO-