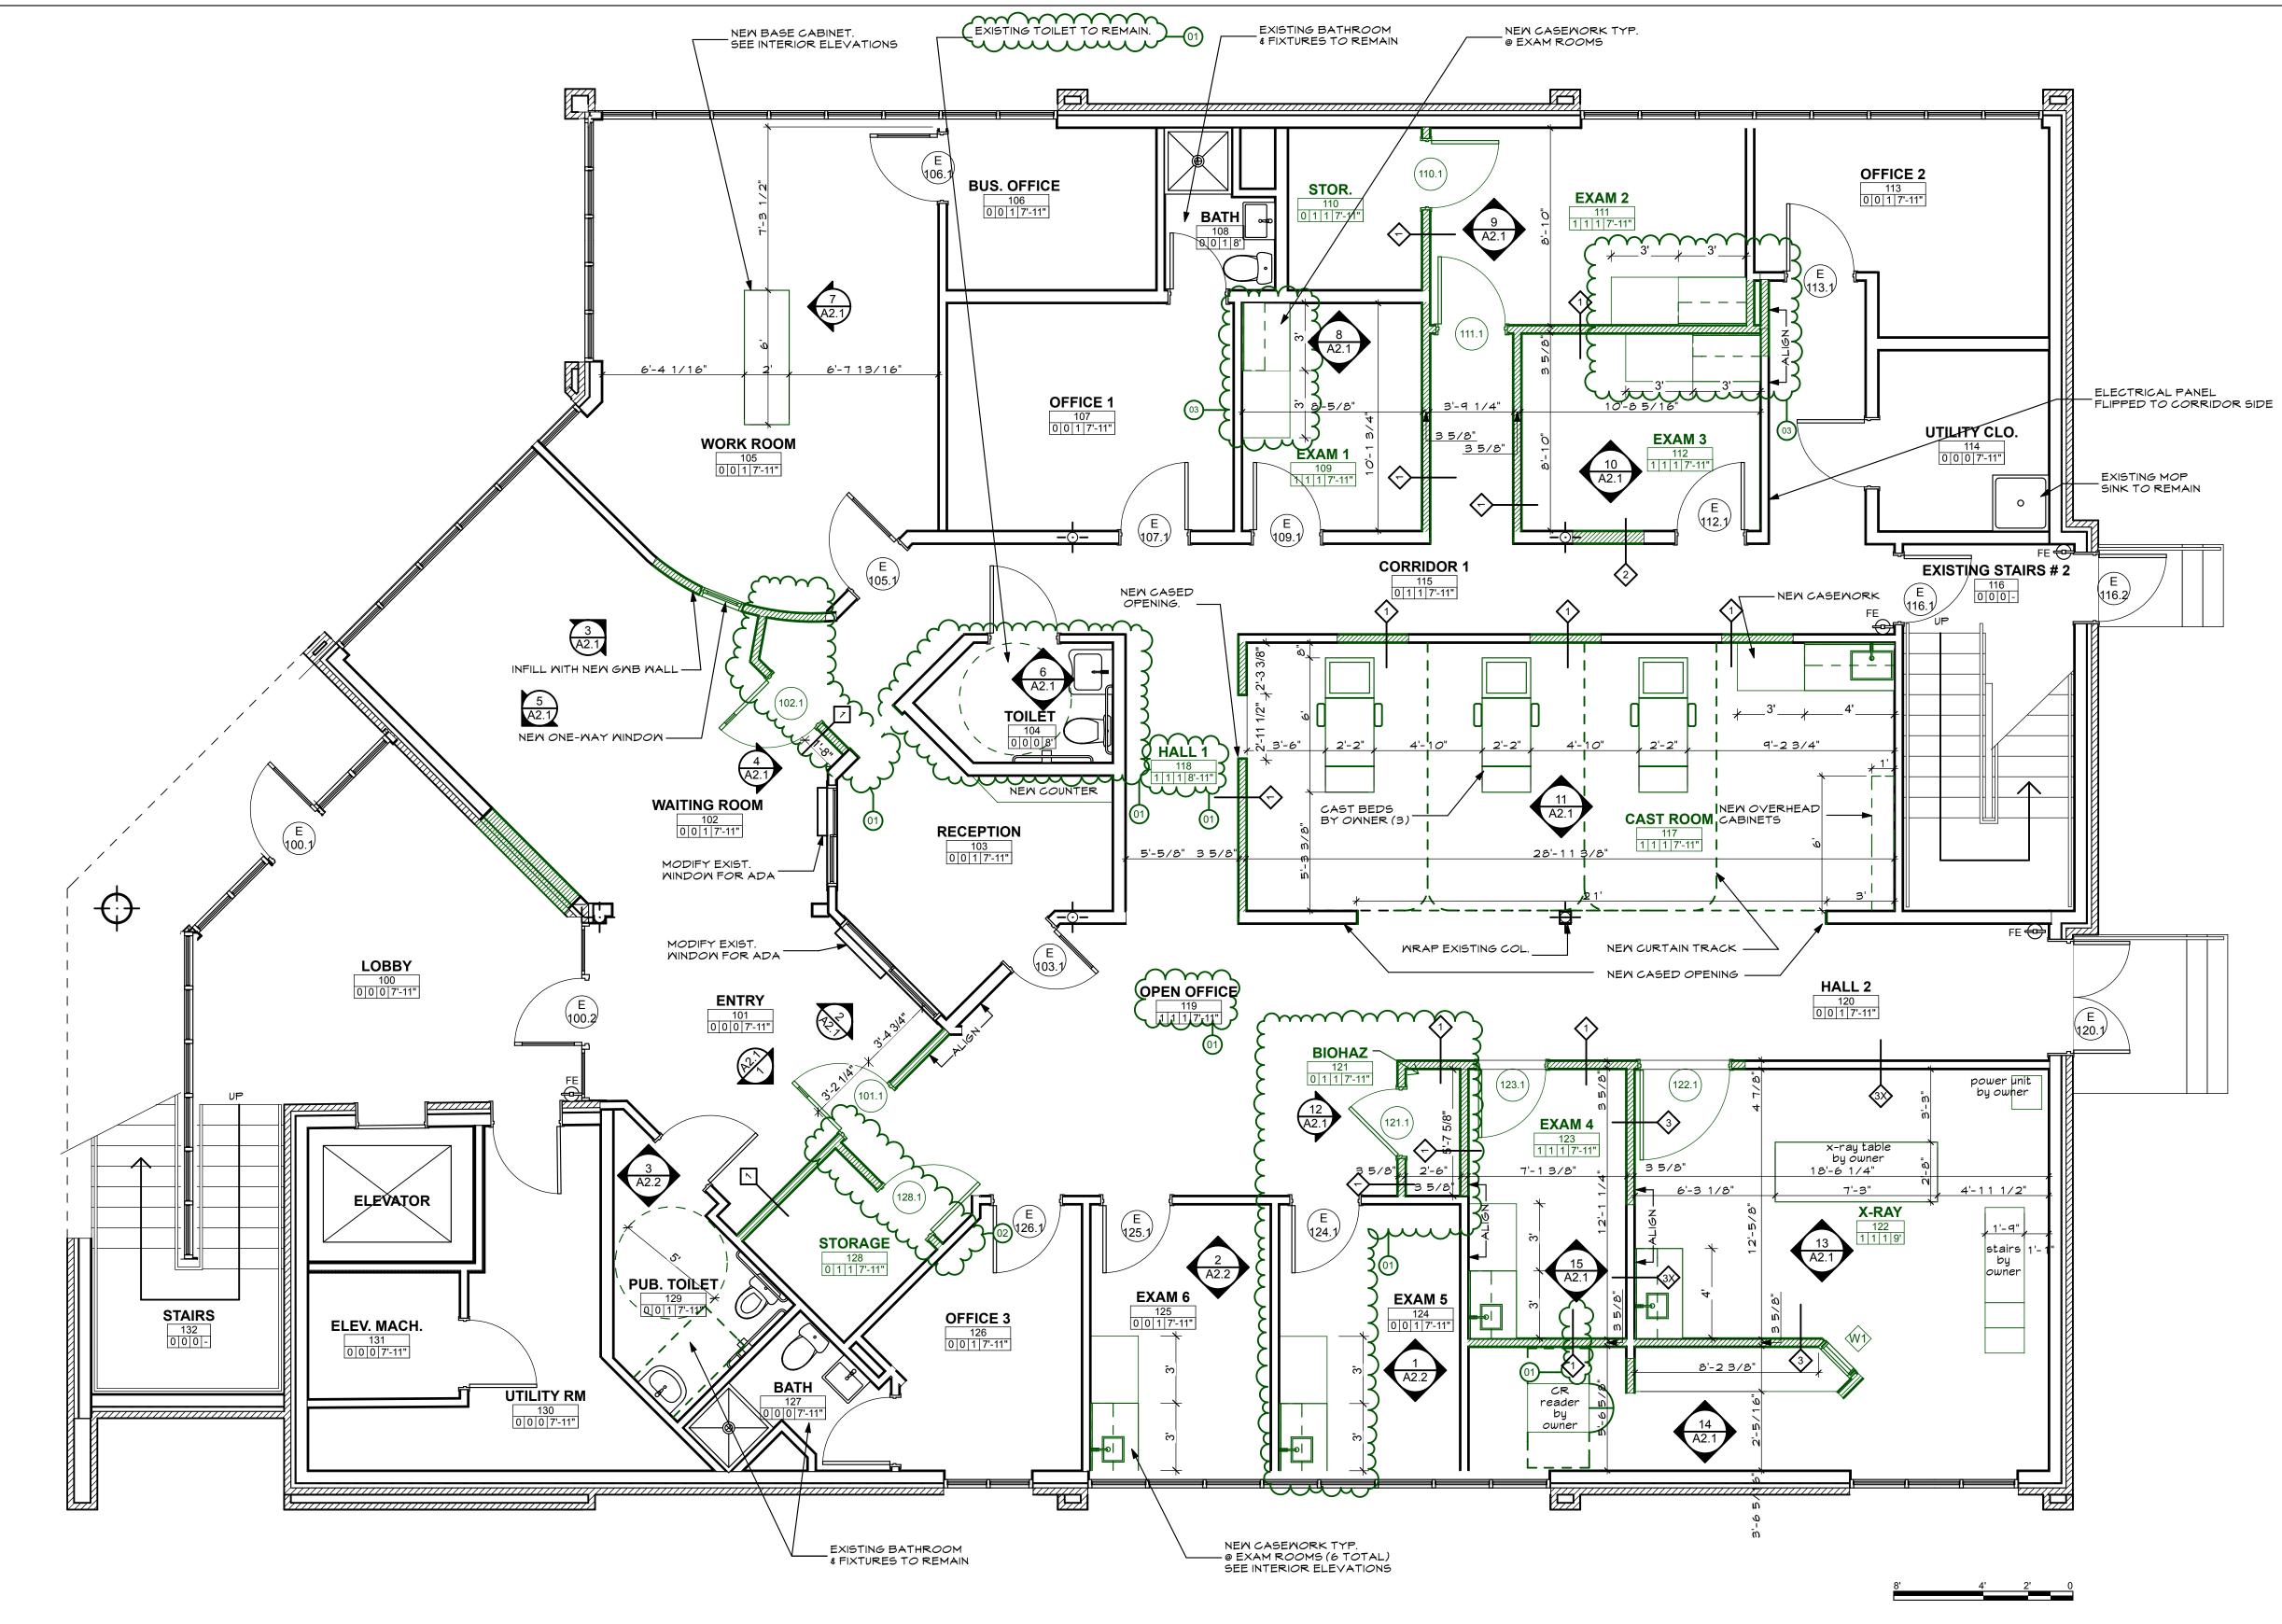

# GENERAL NOTES:

- 1. VERIFY ALL DIMENSIONS IN THE FIELD. REPORT ALL DISCREPANCIES TO ARCHITECT PRIOR TO
- COMMENCEMENT WITH WORK. 2. NOTED DIMENSIONS TAKE PRECEDENT OVER SCALED DIMENSIONS. LARGE DETAILS TAKE PRECEDENT
- OVER SMALL SCALED DETAILS. 3. ALL NEW CONSTRUCTION DIMENSIONS ARE ROUGH OPENINGS UNLESS NOTED OTHERWISE. DIMENSIONS
- TO EXISTING WALL CONSTRUCTION ARE TO FINISH SURFACE. 4. PROVIDE SOLID BLOCKING FOR ALL CABINETRY AND ACCESSORIES. REVIEW INTERIOR ELEVATIONS AND

DETAILS FOR LOCATIONS.

GENERAL LEGEND ROOM NAME

RM. # - CEILING HEIGHT — WALL MATERIAL # - BASEBOARD MATERIAL # - FLOORING MATERIAL #

# FINISH NOTES:

1. PROVIDE PAPER TOWEL DISPENSER AT ALL SINKS

- 2. PROVIDE TWO COAT HOOKS ON BACK OF DOOR FOR ALL EXAMS, AND OFFICES. SEE INTERIOR ELEVATION FOR TYPICAL HOOK LOCATION.
- 3. WALL PAINT TO BE EGGSHELL.
- 4. DOOR FRAME PAINT TO BE SATIN GLOSS
- 5. HANG TENANT SUPPLIED GLOVE BOX & SHARPS CONTAINER
- 6. PROVIDE ADA TACTILE SIGNAGE AT BATHROOMS.

| LEGEND:                                                |                   |
|--------------------------------------------------------|-------------------|
| WALL TYPE 1 TYPICAL<br>SEE SHEET NO. A4.1              | $\langle \rangle$ |
| NEW WALL                                               | <u></u>           |
| DIMENSION TO THE FACE OF<br>STUD UNLESS OTHERWISE NOTE | D                 |
| EXISTING WALL TO REMAIN                                |                   |
| EXISTING CONSTRUCTION TO BE<br>REMOVED                 | F                 |
| DOOR & FRAME SCHEDULE<br>SEE SHEET A4.1                |                   |
| INTERIOR ELEVATIONS                                    |                   |

## **ISSUED FOR PERMIT** MARCH 6, 2017

| FLOORING MATERIAL<br>FIRST NO. OF 4 | BASEBOARD MATERIAL<br>SECOND NO. OF 4 |           |   | WALL FINISH<br>THIRD NO. OF 4 |  |
|-------------------------------------|---------------------------------------|-----------|---|-------------------------------|--|
| 0 NO CHANGE                         | 0                                     | NO CHANGE | 0 | NO CHANGE                     |  |
| (V.C.T. )-(01)                      | 1                                     | 4" VINYL  | 1 | PAINT                         |  |
| CARPEN                              |                                       |           |   |                               |  |
|                                     |                                       |           |   |                               |  |