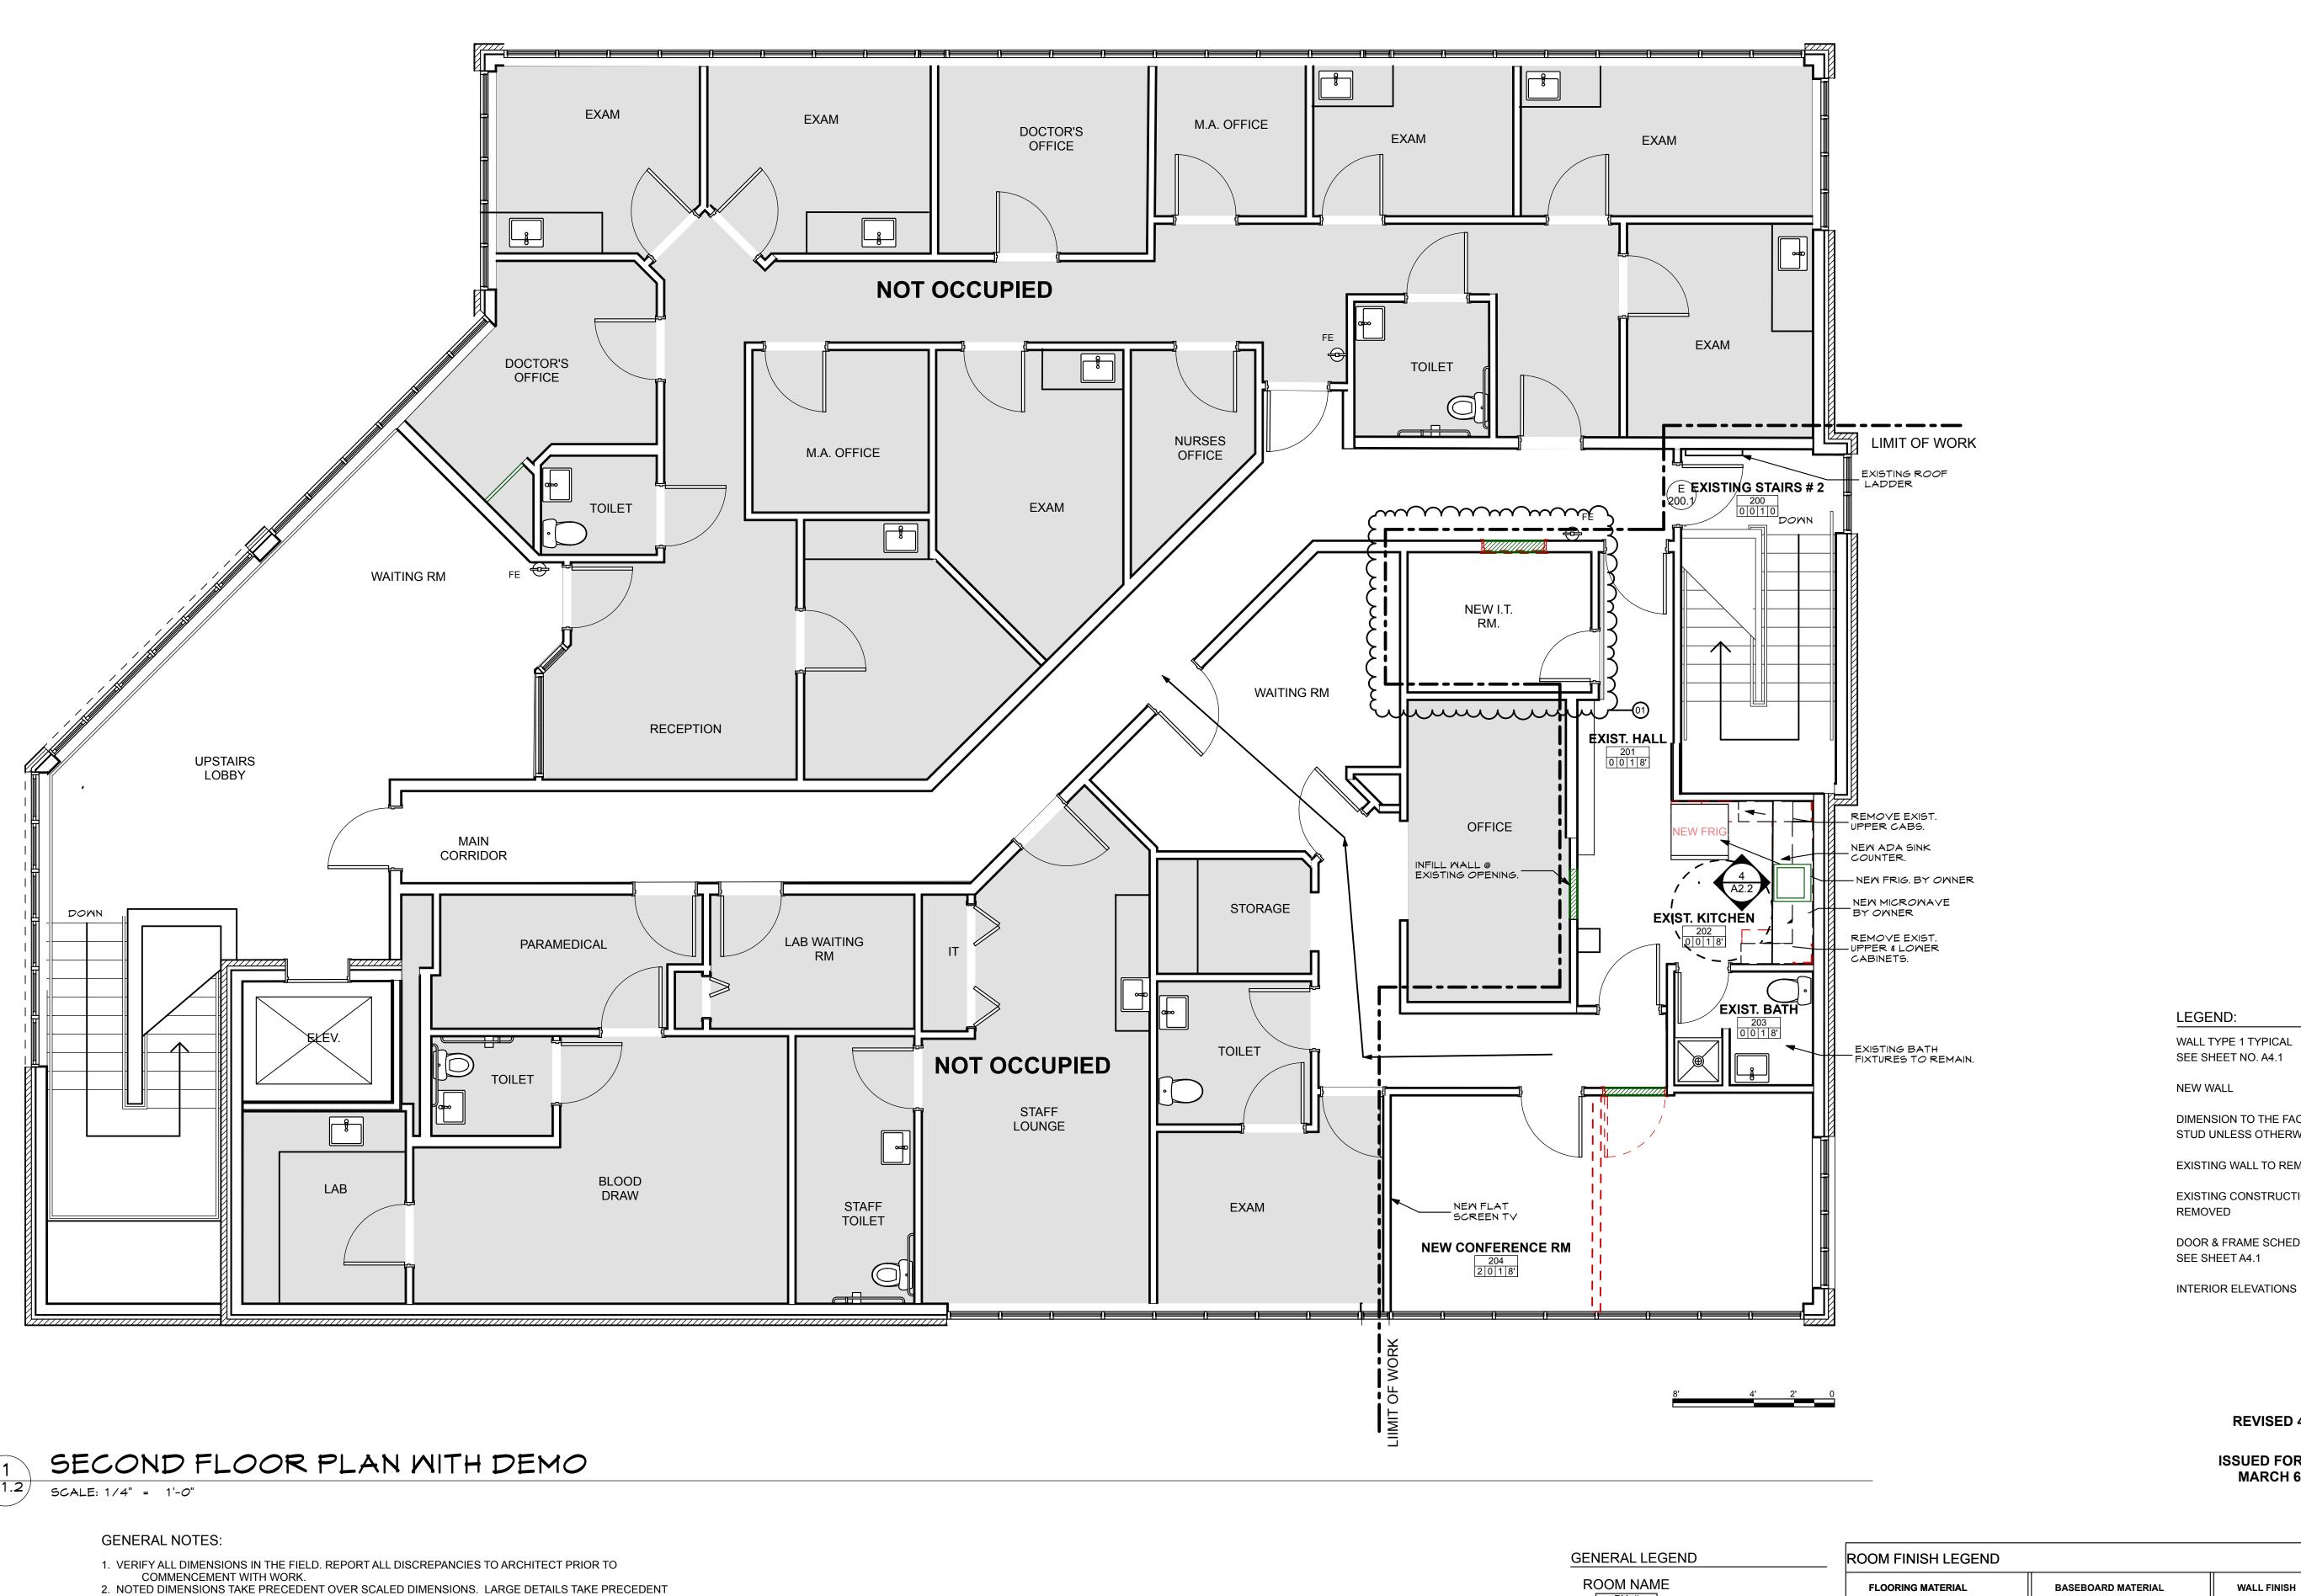

WALL TYPE 1 TYPICAL SEE SHEET NO. A4.1 DIMENSION TO THE FACE OF STUD UNLESS OTHERWISE NOTED EXISTING WALL TO REMAIN EXISTING CONSTRUCTION TO BE \_\_\_\_\_\_ DOOR & FRAME SCHEDULE INTERIOR ELEVATIONS

**REVISED 4-13-17** 

**ISSUED FOR PERMIT** MARCH 6, 2017

THIRD NO. OF 4

0 NO CHANGE

1 PAINT

SHEET TITLE:

SECOND FLOOR PLAN & DEMO PLAN

CHECKED BY:

DRAWN BY:

SECOND NO. OF 4

0 NO CHANGE

4" VINYL

FIRST NO. OF 4

— CEILING HEIGHT

─ WALL MATERIAL#

➤ BASEBOARD MATERIAL # ➤ FLOORING MATERIAL #