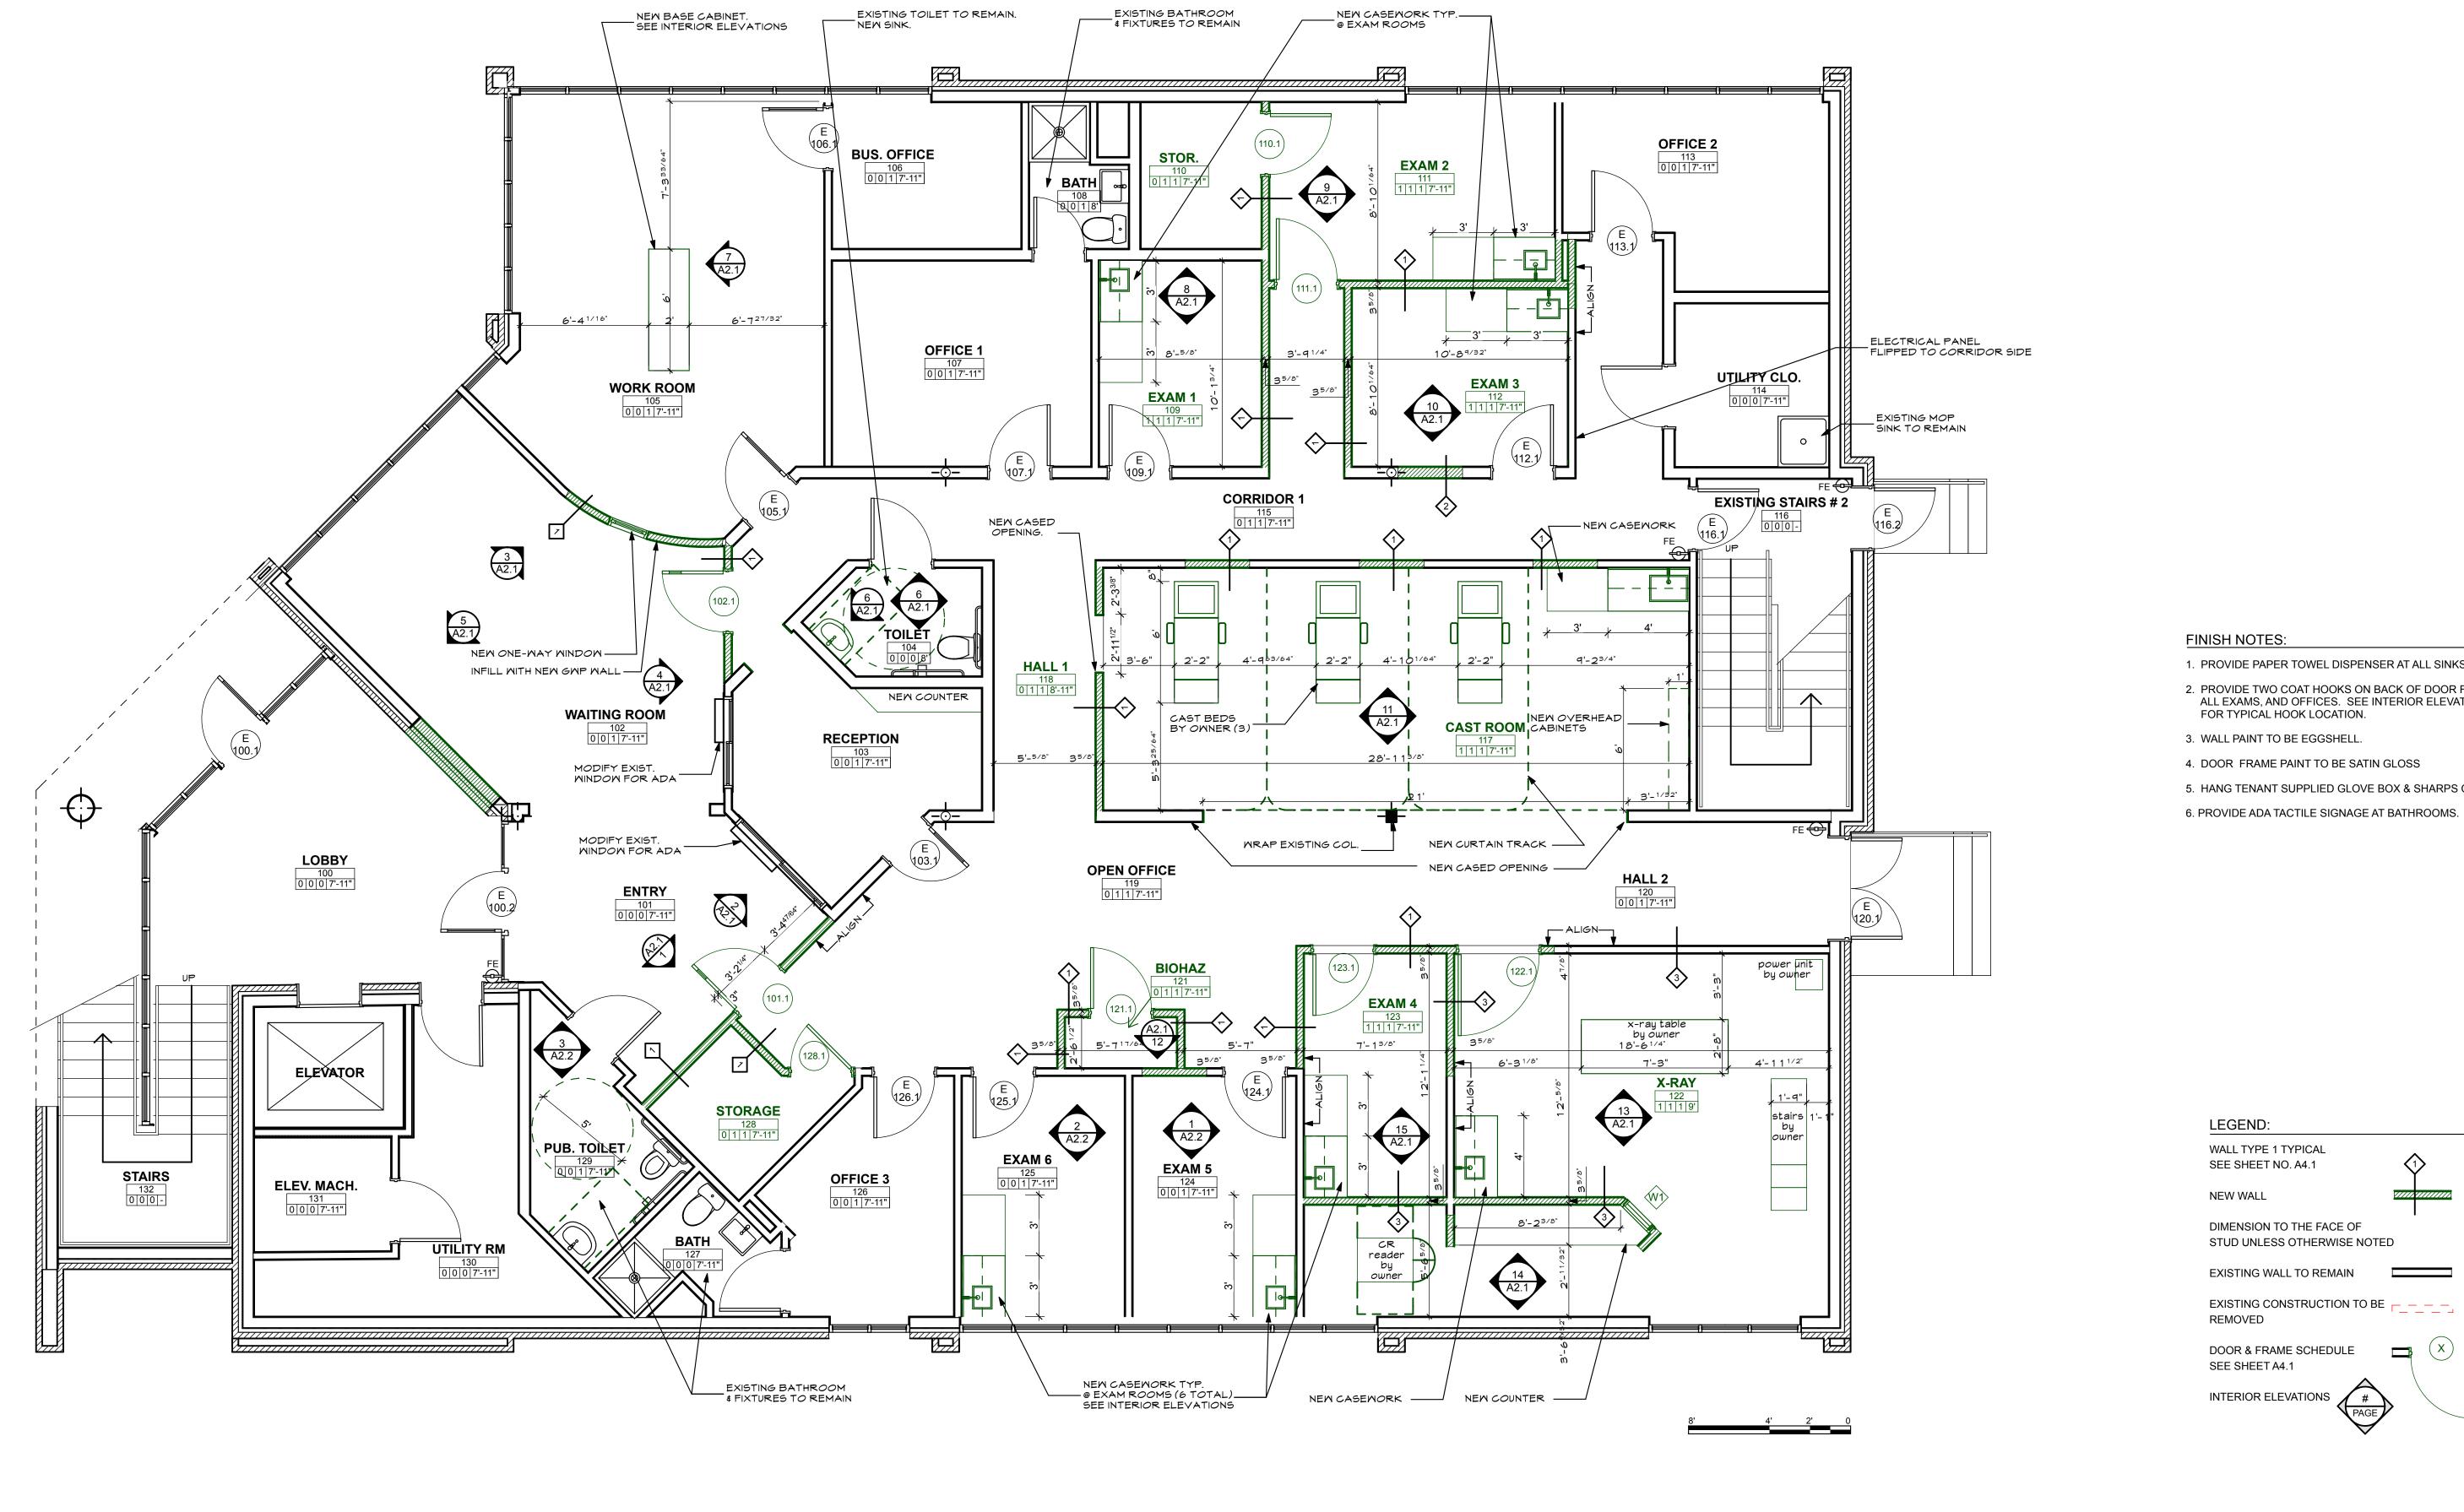

FINISH NOTES:

- 1. PROVIDE PAPER TOWEL DISPENSER AT ALL SINKS
- PROVIDE TWO COAT HOOKS ON BACK OF DOOR FOR ALL EXAMS, AND OFFICES. SEE INTERIOR ELEVATION FOR TYPICAL HOOK LOCATION.
- 3. WALL PAINT TO BE EGGSHELL.
- 4. DOOR FRAME PAINT TO BE SATIN GLOSS
- 5. HANG TENANT SUPPLIED GLOVE BOX & SHARPS CONTAINER.
- 6. PROVIDE ADA TACTILE SIGNAGE AT BATHROOMS.

WHIPPLE CALLENDER **ARCHITECTS** 

136 PLEASANT AVE. PORTLAND, ME 04103 P 207.775.2696 F 207.775.3631

www.whipplecallender.com

3/6/17 CHECKED BY: AEC

DRAWN BY: CLL

SHEET TITLE: FIRST FLOOR PLAN

**ISSUED FOR PERMIT MARCH 6, 2017** 

**GENERAL NOTES:** 

SCALE: 1/4" = 1'-0"

1. VERIFY ALL DIMENSIONS IN THE FIELD. REPORT ALL DISCREPANCIES TO ARCHITECT PRIOR TO COMMENCEMENT WITH WORK.

2. NOTED DIMENSIONS TAKE PRECEDENT OVER SCALED DIMENSIONS. LARGE DETAILS TAKE PRECEDENT

OVER SMALL SCALED DETAILS. 3. ALL NEW CONSTRUCTION DIMENSIONS ARE ROUGH OPENINGS UNLESS NOTED OTHERWISE. DIMENSIONS

FIRST FLOOR PLAN

TO EXISTING WALL CONSTRUCTION ARE TO FINISH SURFACE. 4. PROVIDE SOLID BLOCKING FOR ALL CABINETRY AND ACCESSORIES. REVIEW INTERIOR ELEVATIONS AND

DETAILS FOR LOCATIONS.

**GENERAL LEGEND ROOM NAME** - CEILING HEIGHT - WALL MATERIAL# BASEBOARD MATERIAL # FLOORING MATERIAL #

| FLOORING MATERIAL<br>FIRST NO. OF 4 |             |   | BASEBOARD MATERIAL<br>SECOND NO. OF 4 |   | WALL FINISH<br>THIRD NO. OF 4 |  |
|-------------------------------------|-------------|---|---------------------------------------|---|-------------------------------|--|
| 0                                   | NO CHANGE   | 0 | NO CHANGE                             | 0 | NO CHANGE                     |  |
| 1                                   | SHEET VINYL | 1 | 4" VINYL                              | 1 | PAINT                         |  |
| 2                                   | CARPET      |   |                                       |   |                               |  |