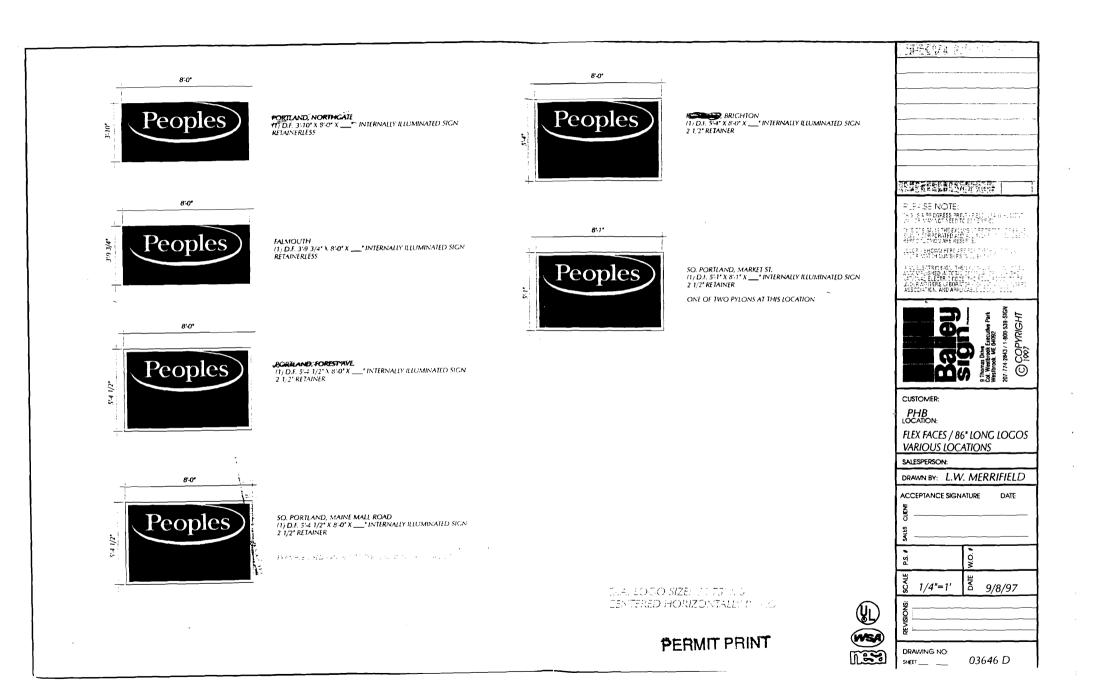

## PLEASE ANSWER ALL QUESTIONS

| Address: 362 Allen Ave. Puttonel zone: B-2                                                                                               |
|------------------------------------------------------------------------------------------------------------------------------------------|
| OWNER: <u>Papplisténtage Bank</u> Assessors #: 375-C-037                                                                                 |
| Applicant: Baikey Sign Company 9 Thomas Drive westbruck MG                                                                               |
| Single Tenant Lot?: Yes No                                                                                                               |
| Multi Tenant Lot?: Yes No                                                                                                                |
| Freestanding (Ext pole sign)? Yes No Dimensions $3'10'' \times 8'$                                                                       |
| More than (1) one sign?: Yes No Dimensions 2- 24011X 341                                                                                 |
| More than (1) one sign?: Yes Dimensions<br>Bldg Wall sign (att to bldg)? Yes No Dimensions $\frac{3-3!0!\times 29!13}{1-3!0!\times 20!}$ |
| List all existing signage and their dimensions: $7^{-3}70^{-1} \times 20^{7}$                                                            |
| face change only on all existing signage - see Altoched                                                                                  |
| - drawing for new copy change - total 4- existing                                                                                        |
| Building signs - 1- Freestanding sign                                                                                                    |
| Lot Frontage(feet): Tenant Frontage(feet):                                                                                               |
| AWNINGS                                                                                                                                  |
| Awning?: Yes No Is Awning Backlit?: Yes No                                                                                               |