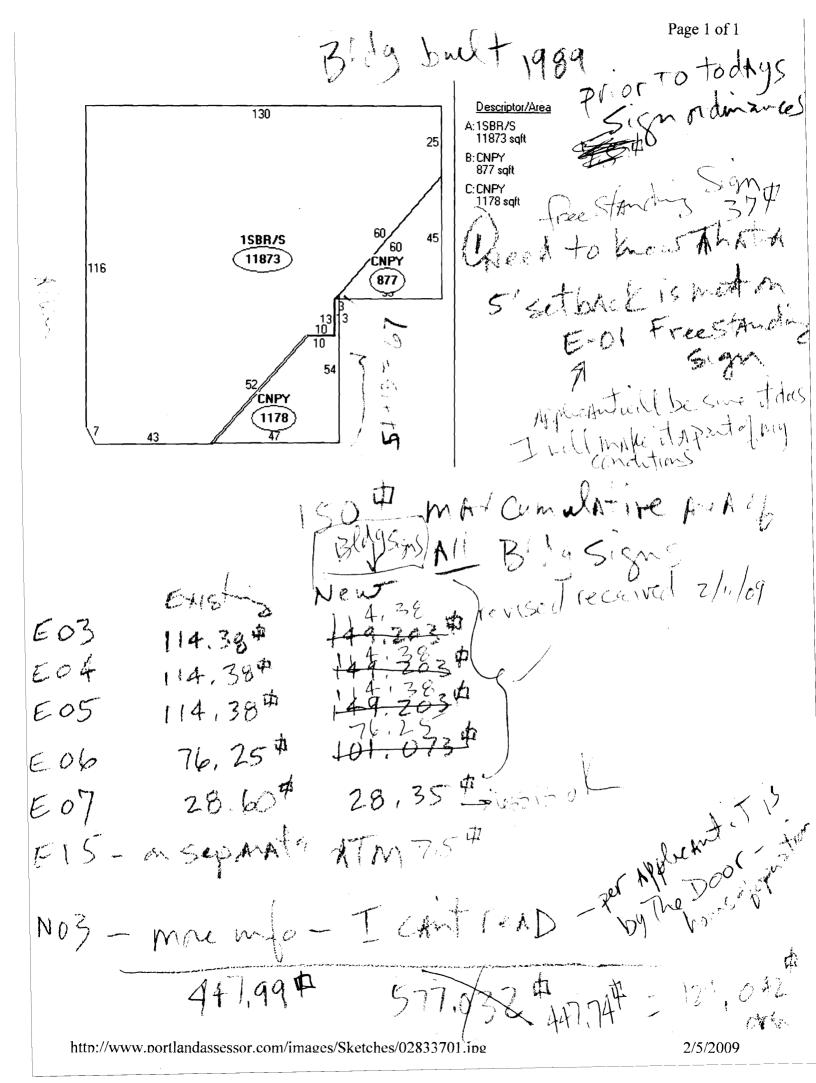

a Certificate of Liability listing the City as additional insured in the amount of \$400,000.00.

#### Enforcement

If the sign does not conform to the standards outlined, the permit may be revoked and once the owner has been notified, the sign could be removed.

To apply for a sign permit, stop by the Inspections Division, Portland City Hall, 389 Congress Street, room 315 with:

| Certificate of liability insurance                                             |
|--------------------------------------------------------------------------------|
| Drawing of sign showing dimensions and design work                             |
| Payment of fees: \$30.00 plus \$2.00 per s.f. of signage                       |
| Complete application with pre-application questionnaire and checklist complete |





December 15, 2008

#### TO WHOM IT MAY CONCERN:

RE: TD Bank, NA Signage Conversion

Image Resource Group (IRG) has been contracted by TD Bank, NA to facilitate a signage and rebranding conversion project at all current TD Banknorth locations in the Mid-Atlantic & New England States.

Please accept this letter as authorization to allow Image Resource Group (IRG) to act as TD Bank, N.A.'s agent for the purposes of procuring all applicable permits and other municipal approvals required to implement the project as well as obtaining all necessary Landlord approvals of the sign changes as required by the applicable lease and any Landlord signatures needed on the original sign permit application(s).

Please contact me directly should you have any questions on this matter directly at (856) 47