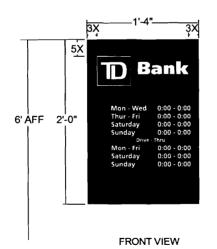

lectrical: TBD

**Existing Foundation:** Base Material: Metal

**E15 North West Freestanding** 





Original photograph



Composite photograph with proposed signage

# **Special Conditions**

1.25 × 6' = 7,5 \$

Vinyl wrap, text, and ATM collateral are out of signage scope.

Technical survey required to confirm substrate and mounting method prior to fabrication.



#### XCUS-T-ATM-RF-15hx72w

7.5 sq.ft.

3/16" thick SG 308 Lexan. White diffuser vinyl applied to entire 2nd surface. All other vinyl applied to 1st surface.

White vinyl underlayment applied to entire first surface.







Address: 362 Allen Ave City/ST: Portland, ME





NO3 North West Elevation

No Existing Signage
Existing Fascia:
Fascia Material: Red Brick

Original photograph

Composite photograph with proposed signage



Mare?

Special Conditions

No special conditions.

, Tus 990

T-SH-DT

2.66 sq.ft.

SIDE VIEW

.125" Aluminum panel to be Painted to Matthews Pantone match 5535
"Forest Green" with Opaque 7725-196 3M Scotchcal Apple Green and
Opaque 7725-10 3M Scotchcal White Vinyl graphics applied to 1st surface.



by Door hows 600000 m

# Signage/Awning Permit Application

If you or the property owner owes real estate or personal property taxes or user charges on any property within the City, payment arrangements must be made before permits of any kind are accepted.

|                                              | s Chart, Bloc                        |                                                 | OWNER: TO BANK GO JASON PO