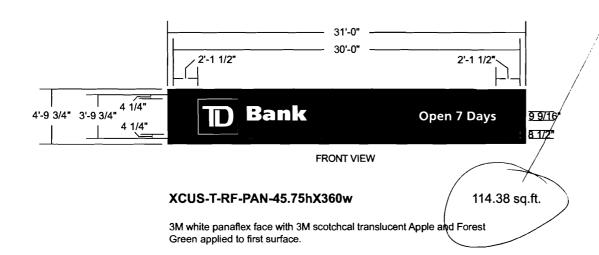

Fluorescent

Transformers: TBD Electrical: 120V

#### Existing Fascia:

Material: Red Brick Condition: Good SW Fascia Color: Red

#### Fascia Restoration:

Standard

#### **Special Conditions**

No special conditions.



XCUS-T-RF-PAN-45.75hX360w

114.38 sq.ft.

Green applied to first surface.







Address: 362 Allen Ave City/ST: Portland, ME





**E04 South West Elevation** 

#### **Existing Signage:**

Face-Illuminated Wall Sign
Overall: 3'-9 3/4" tall 30' wide 10" deep
Square Footage: 114.38 sq.ft.
Lighting: Fluorescent Transformers: TBD

#### Electrical: 120V Existing Fascia:

Material: Red Brick Condition: Good SW Fascia Color: Red

#### Fascia Restoration:

Standard'

Original photograph

Composite photograph with proposed signage

# **Special Conditions** No special conditions.









Site Name: Portland Property ID: 9204 Address: 362 Allen Ave City/ST: Portland, ME



Original photograph



Composite photograph with proposed signage



XCUS-T-RF-PAN-45.75hX360w

114.38 sq.ft

3M white panaflex face with 3M scotchcal translucent Apple and Forest Green applied to first surface.

**E05 North East Elevation** 

#### **Existing Signage:**

Face-Illuminated Wall Sign
Overall: 3'-9 3/4" tall 30 wide 10" deep
Square Footage: 114.38 sq.ft.
Lighting: Fluorescent
Transformers: TBD

Electrical: 120V

#### Existing Fascia:

Material: Red Brick Condition: Good

SW Fascia Color: Red Fascia Restoration:

Standard

#### **Special Conditions**

No special conditions.



Site Name: Portland Property ID: 9204 Address: 362 Allen Ave City/ST: Portland, ME



Original photograph



C