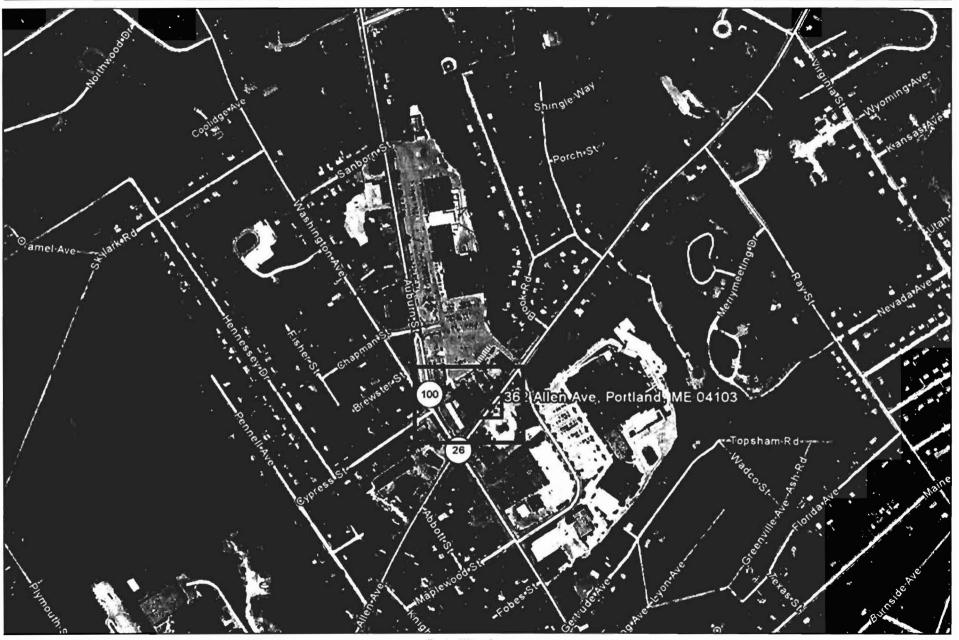

called



#### Site Survey and Recommendation

Portland ID #: 9204 362 Allen Ave Portland, ME

Preliminary Recommendations November 19, 2008



# Signage Summary / Permitting Information

Portland - 9204 #9204 Northgate (362 Allen Ave / 3 Auburn St) Portland, ME 04103

#### PERMIT INFORMATION

| PERMIT SIGN TYPE        | MAX QTY. | MAX SQ.FT. PER SIGN | MAX O.A. HEIGHT | SQ.FT.           |
|-------------------------|----------|---------------------|-----------------|------------------|
| Pylons / Monuments      | 1        | 100                 | 18              | 100              |
| Wall Signs / Lettersets | N/S      | 225                 | N/A             | 225              |
|                         |          |                     | TOTAL MAX P     | ERMIT SQ.FT. 325 |

NOTES:











Satellite Image





| Road Frontage: | N Elev: 0 | S Elev: 288' | E Elev: 0 | W Elev: 0 |      |  |
|----------------|-----------|--------------|-----------|-----------|------|--|
| Notes:         |           |              |           |           |      |  |
|                |           |              |           |           |      |  |
|                |           |              |           |           |      |  |
|                |           |              |           |           | <br> |  |

#### **Symbols**

E0# Existing Signage # N0# New Signage# 101 Photo #





Address: 362 Allen Ave City/ST: Portland, ME







Composite photograph with proposed signage



#### T-PYLON-37SQFT

37 sq.ft.

Pylon using .125" thick extruded sign cabinets, lexan faces with vinyl graphics applied t