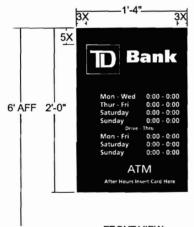

Restoration: Standard

Original photograph



**Special Conditions** 

No special conditions.

ALTO 625 2,40 × 11.815 = 28,35

#### XCUS-T-HORIZ-RF-28.75hX141.75w

28.30 sq. ft.

3/16" thick SG 308 Lexan. White diffuser vinyl applied to entire 2nd surface. All other vinyl applied to 1st surface. White vinyl underlayment applied to entire first surface.

FRONT VIEW









Original photograph



Composite photograph with proposed signage

# E08 North Elevation Existing Signage:

Non-Illuminated Vinyl Copy Overall: 1'-9 3/4" tall 2'-1" wide Square Footage: 3.78 sq.ft. Lighting: N/A Transformers: N/A Electrical: N/A

#### **Existing Fascia:**

Material: Glass Condition: Good SW Fascia Color: Clear

#### **Fascia Restoration:**

Standard

#### **Special Conditions**

No special conditions.



FRONT VIEW

1/8"
Consideration

SIDE VIEW

Consideration Durent.

Consideration Durent.

BA-X Now S

T-SH

2.66 sq.ft.

.125" Aluminum panel to be Painted to Matthews Pantone match 5535 "Forest Green" with Opaque 7725-196 3M Scotchcal Apple Green and

Opaque 7725-10 3M Scotchcal White Vinyl graphics applied to 1st surface.







TO Bank

#### **E14 North East Freestanding**

#### **Existing Signage:**

Non-Illuminated Directional Overall: 3'-1" tall 1'-11 3/4" wide 2 1/8" deep

Lighting: N/A Transformers: N/A Electrical: N/A Main Cabinet:

3' tall 1'-11 1/4" wide 2 1/8" deep Square Footage: 5.81 sq.ft. Face Material: TBD-

#### **Existing Foundation:**

Support Structure: Direct Burial Pole Qtv.: 2

Base Material: Aluminum w/ vinyl

Original photograph





## **Special Conditions**

No