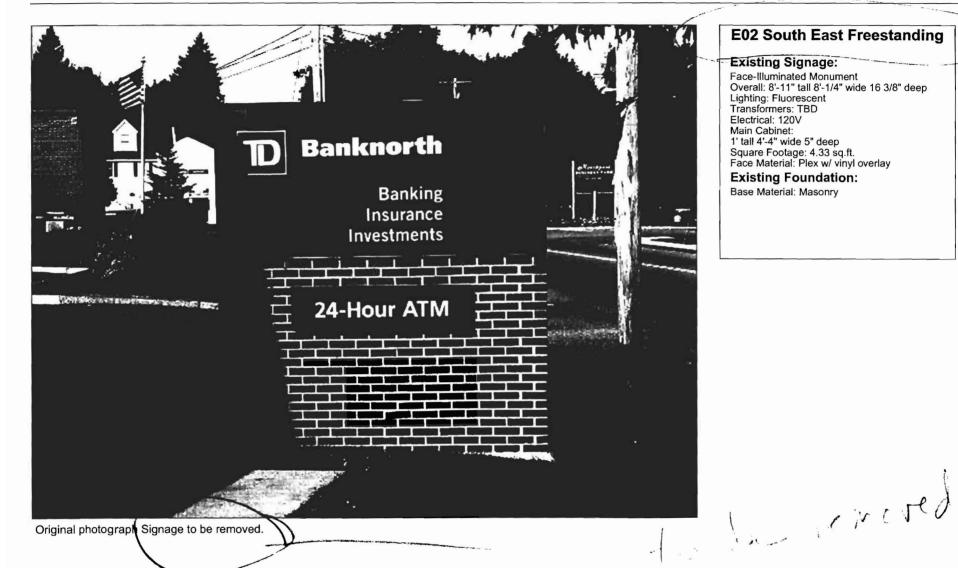

Portland, ME







Composite photograph with proposed signage



#### T-PYLON-37SQFT

37 sq.ft.

Pylon using .125" thick extruded sign cabinets, lexan faces with vinyl graphics applied to 1st and 2nd surface. Cabinet and cladding to be painted Matthews pantone match 5535.



**E01 South East Freestanding** 

#### **Existing Signage:**

Face-Illuminated Monument Overall: 8'-11" tall 8'-1/4" wide 16 3/8" deep

Lighting: Fluorescent Transformers: TBD

Electrical: 120V Main Cabinet:

3'-9 7/8" tall 8'-1/4" wide 16 3/8" deep

Square Footage: 30.66 sq.ft.
Face Material: Plex w/ vinyl overlay

# Existing Foundation:

#### **Special Conditions**

(New foundation,)pole, and cladding to be fabricated/installed by sign vendor.



11-19-08 - CM PG-6





Address: 362 Allen Ave City/ST: Portland, ME



#### **E02 South East Freestanding**

#### **Existing Signage:**

Face-Illuminated Monument Overall: 8'-11" tall 8'-1/4" wide 16 3/8" deep Lighting: Fluorescent Transformers: TBD Electrical: 120V Main Cabinet: 1' tall 4'-4" wide 5" deep Square Footage: 4.33 sq.ft. Face Material: Plex w/ vinyl overlay

#### **Existing Foundation:**

Base Material: Masonry



Address: 362 Allen Ave City/ST: Portland, ME



Original photograph



Composite photograph with proposed signage



**E03 East Elevation** 

#### **Existing Signage:**

Face-Illuminated Wall Sign Overall: 3'-9 3/4" tall 30' wide 10" deep Square Footage: (114.38 sq.ft. Lighting: Fluorescent

Transformers: TBD Electrical: 120V

#### Existing Fascia:

Material: Red Brick Condition: Good SW Fascia Color: Red

#### Fascia Restoration:

St