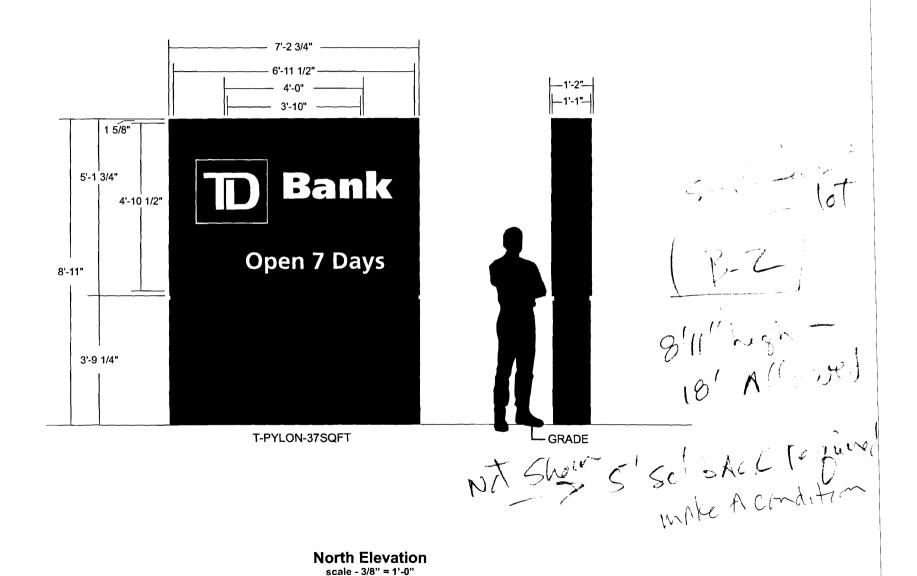

101 Photo #





Address: 362 Allen Ave City/ST: Portland, ME







Composite photograph with proposed signage



#### T-PYLON-37SQFT

37 sq.ft.

Pylon using .125" thick extruded sign cabinets, lexan faces with vinyl graphics applied to 1st and 2nd surface. Cabinet and cladding to be painted Matthews pantone match 5535.



**E01 South East Freestanding** 

#### **Existing Signage:**

Face-Illuminated Monument Overall: 8'-11" tall 8'-1/4" wide 16 3/8" deep

Lighting: Fluorescent Transformers: TBD

Electrical: 120V Main Cabinet:

3'-9 7/8" tall 8'-1/4" wide 16 3/8" deep

Square Footage: 30.66 sq.ft.
Face Material: Plex w/ vinyl overlay

# Existing Foundation:

#### **Special Conditions**

(New foundation,)pole, and cladding to be fabricated/installed by sign vendor.



11-19-08 - CM PG-6





Address: 362 Allen Ave City/ST: Portland, ME



#### **E02 South East Freestanding**

#### **Existing Signage:**

Face-Illuminated Monument Overall: 8'-11" tall 8'-1/4" wide 16 3/8" deep Lighting: Fluorescent Transformers: TBD Electrical: 120V Main Cabinet: 1' tall 4'-4" wide 5" deep Square Footage: 4.33 sq.ft. Face Material: Plex w/ vinyl overlay

#### **Existing Foundation:**

Base Material: Masonry



Address: 362 Allen Ave City/ST: Portland, ME



Original photograph



Composite photograph with proposed signage



**E03 East Elevation** 

#### **Existing Signage:**

Face-Illuminated Wall Sign Overall: 3'-9 3/4" tall 30' wide 10" deep Square Footage: (114.38 sq.ft. Lighting: Fluorescent

Transformers: TBD Electrical: 120V

#### Existing Fascia:

Material: Red Brick Condition: Good