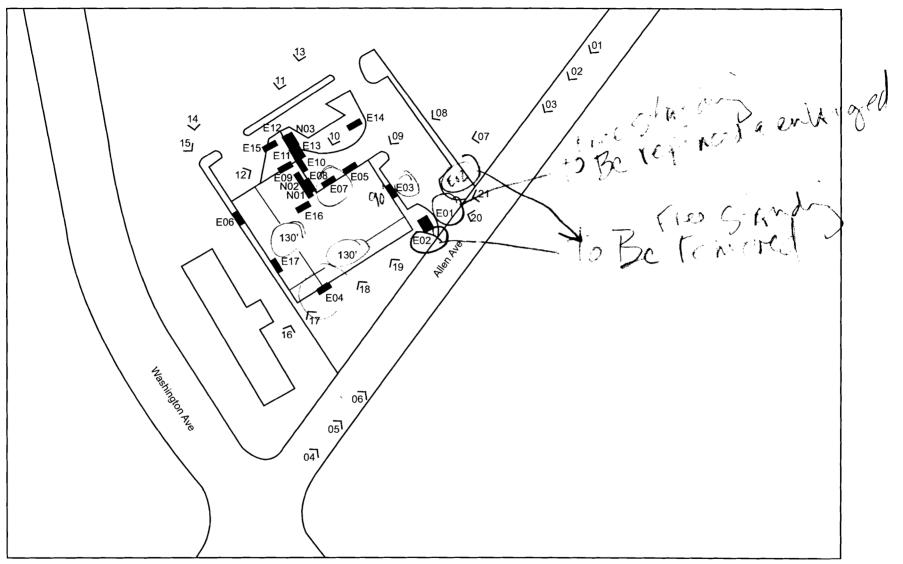

vey and Recommendation

Portland ID #: 9204 362 Allen Ave Portland, ME

Preliminary Recommendations November 19, 2008



# Signage Summary / Permitting Information

Portland - 9204 #9204 Northgate (362 Allen Ave / 3 Auburn St) Portland, ME 04103

#### PERMIT INFORMATION

| PERMIT SIGN TYPE        | MAX QTY. | MAX SQ.FT. PER SIGN | MAX O.A. HEIGHT | SQ.FT.           |
|-------------------------|----------|---------------------|-----------------|------------------|
| Pylons / Monuments      | 1        | 100                 | 18              | 100              |
| Wall Signs / Lettersets | N/S      | 225                 | N/A             | 225              |
|                         |          |                     | TOTAL MAX P     | ERMIT SQ.FT. 325 |

NOTES:











Satellite Image





| Road Frontage: | N Elev: 0 | S Elev: 288' | E Elev: 0 | W Elev: 0 |      |  |
|----------------|-----------|--------------|-----------|-----------|------|--|
| Notes:         |           |              |           |           |      |  |
|                |           |              |           |           |      |  |
|                |           |              |           |           |      |  |
|                |           |              |           |           | <br> |  |

#### **Symbols**

E0# Existing Signage # N0# New Signage# 101 Photo #





Address: 362 Allen Ave City/ST: Portland, ME







Composite photograph with proposed signage



#### T-PYLON-37SQFT

37 sq.ft.

Pylon using .125" thick extruded sign cabinets, lexan faces with vinyl graphics applied to 1st and 2nd surface.