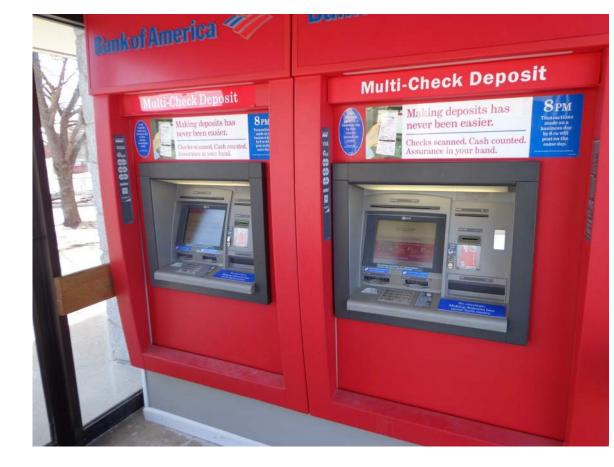

## FURNITURE

RELOCATE AND RECONFIGURED ATM'S. REPLACE EXISTING SURROUNDS.

COMPLY WITH 2010 ADAAG.

TELLER LINE AND SDV ENTRY TO BE RECONFIGURED FOR NEW ADA TELLER STATION AND VIEWING ROOM

## TELLER STATION 2

LOBBY FURNITURE TO BE REPLACED

REMOVE & REPLACE FURNITURE AS PART OF CONSOLIDATION CAP ADD PROJECT.

RELOCATE ONE ATM. RELOCATE AND LOWER SECOND ATM TO

ATM ROOM - RELOCATE EXISTING HVAC UNIT .