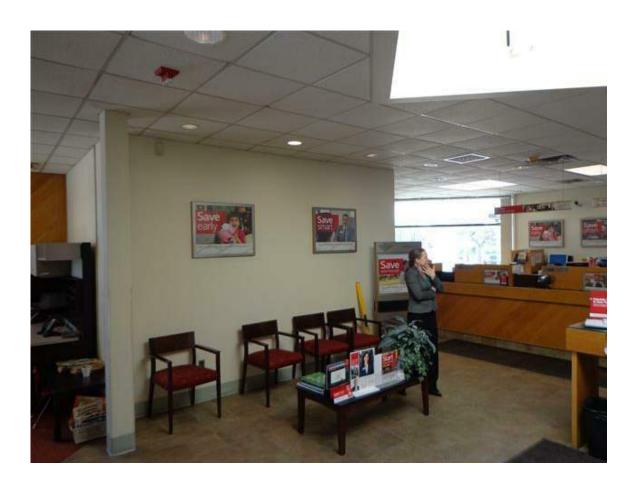

## DOORS & HARDWARE

VIEWING ROOM ACCESS TO BE RECONFIGURED

REMOVE NON-COMPLIANT WALK OFF MATS

REMOVE & REPLACE FURNITURE AS PART OF CONSOLIDATION CAP ADD PROJECT.

## FURNITURE

RELOCATE AND RECONFIGURED ATM'S. REPLACE EXISTING SURROUNDS.

COMPLY WITH 2010 ADAAG.

TELLER LINE AND SDV ENTRY TO BE RECONFIGURED FOR NEW ADA TELLER STATION AND VIEWING ROOM

## TELLER STATION 2

LOBBY FURNITURE TO BE REPLACED

REMOVE & REPLACE FURNITURE AS PART OF CONSOLIDATION CAP ADD PROJECT.

RELOCATE ONE ATM. RELOCATE AND LOWER SECOND ATM TO

ATM ROOM - RELOCATE EXISTING HVAC UNIT .