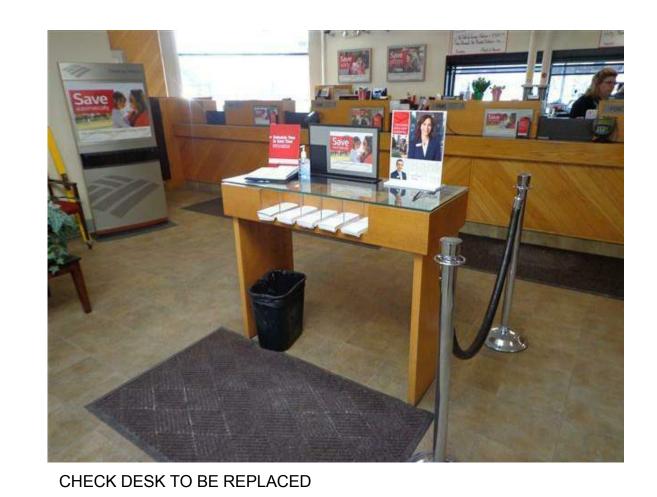

## DOORS & HARDWARE

VIEWING ROOM ACCESS TO BE RECONFIGURED

REMOVE NON-COMPLIANT WALK OFF MATS

REMOVE & REPLACE FURNITURE AS PART OF CONSOLIDATION CAP ADD PROJECT.