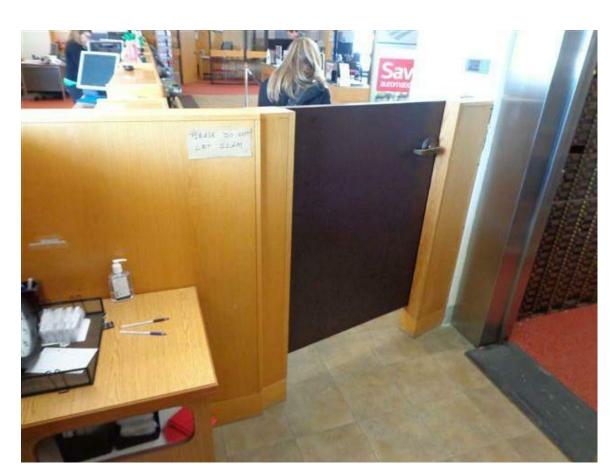

## DOORS & HARDWARE

VIEWING ROOM ACCESS TO BE RECONFIGURED

REMOVE NON-COMPLIANT WALK OFF MATS

REMOVE & REPLACE FURNITURE AS PART OF CONSOLIDATION CAP ADD PROJECT.