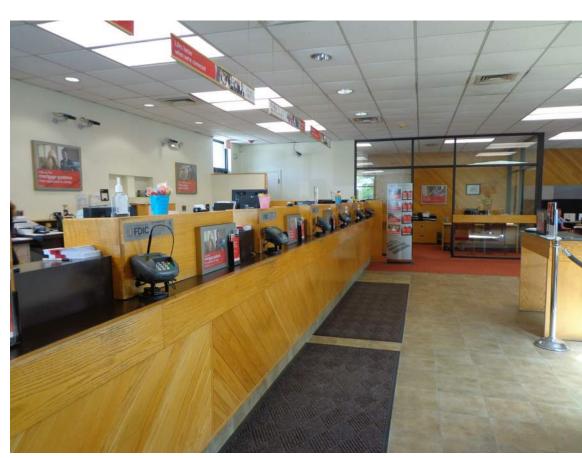

## FURNITURE

RELOCATE AND RECONFIGURED ATM'S. REPLACE EXISTING SURROUNDS.

COMPLY WITH 2010 ADAAG.

TELLER LINE AND SDV ENTRY TO BE RECONFIGURED FOR NEW ADA TELLER STATION AND VIEWING ROOM

## TELLER STATION 2

LOBBY FURNITURE TO BE REPLACED

REMOVE & REPLACE FURNITURE AS PART OF CONSOLIDATION CAP ADD PROJECT.

RELOCATE ONE ATM. RELOCATE AND LOWER SECOND ATM TO

ATM ROOM - RELOCATE EXISTING HVAC UNIT .