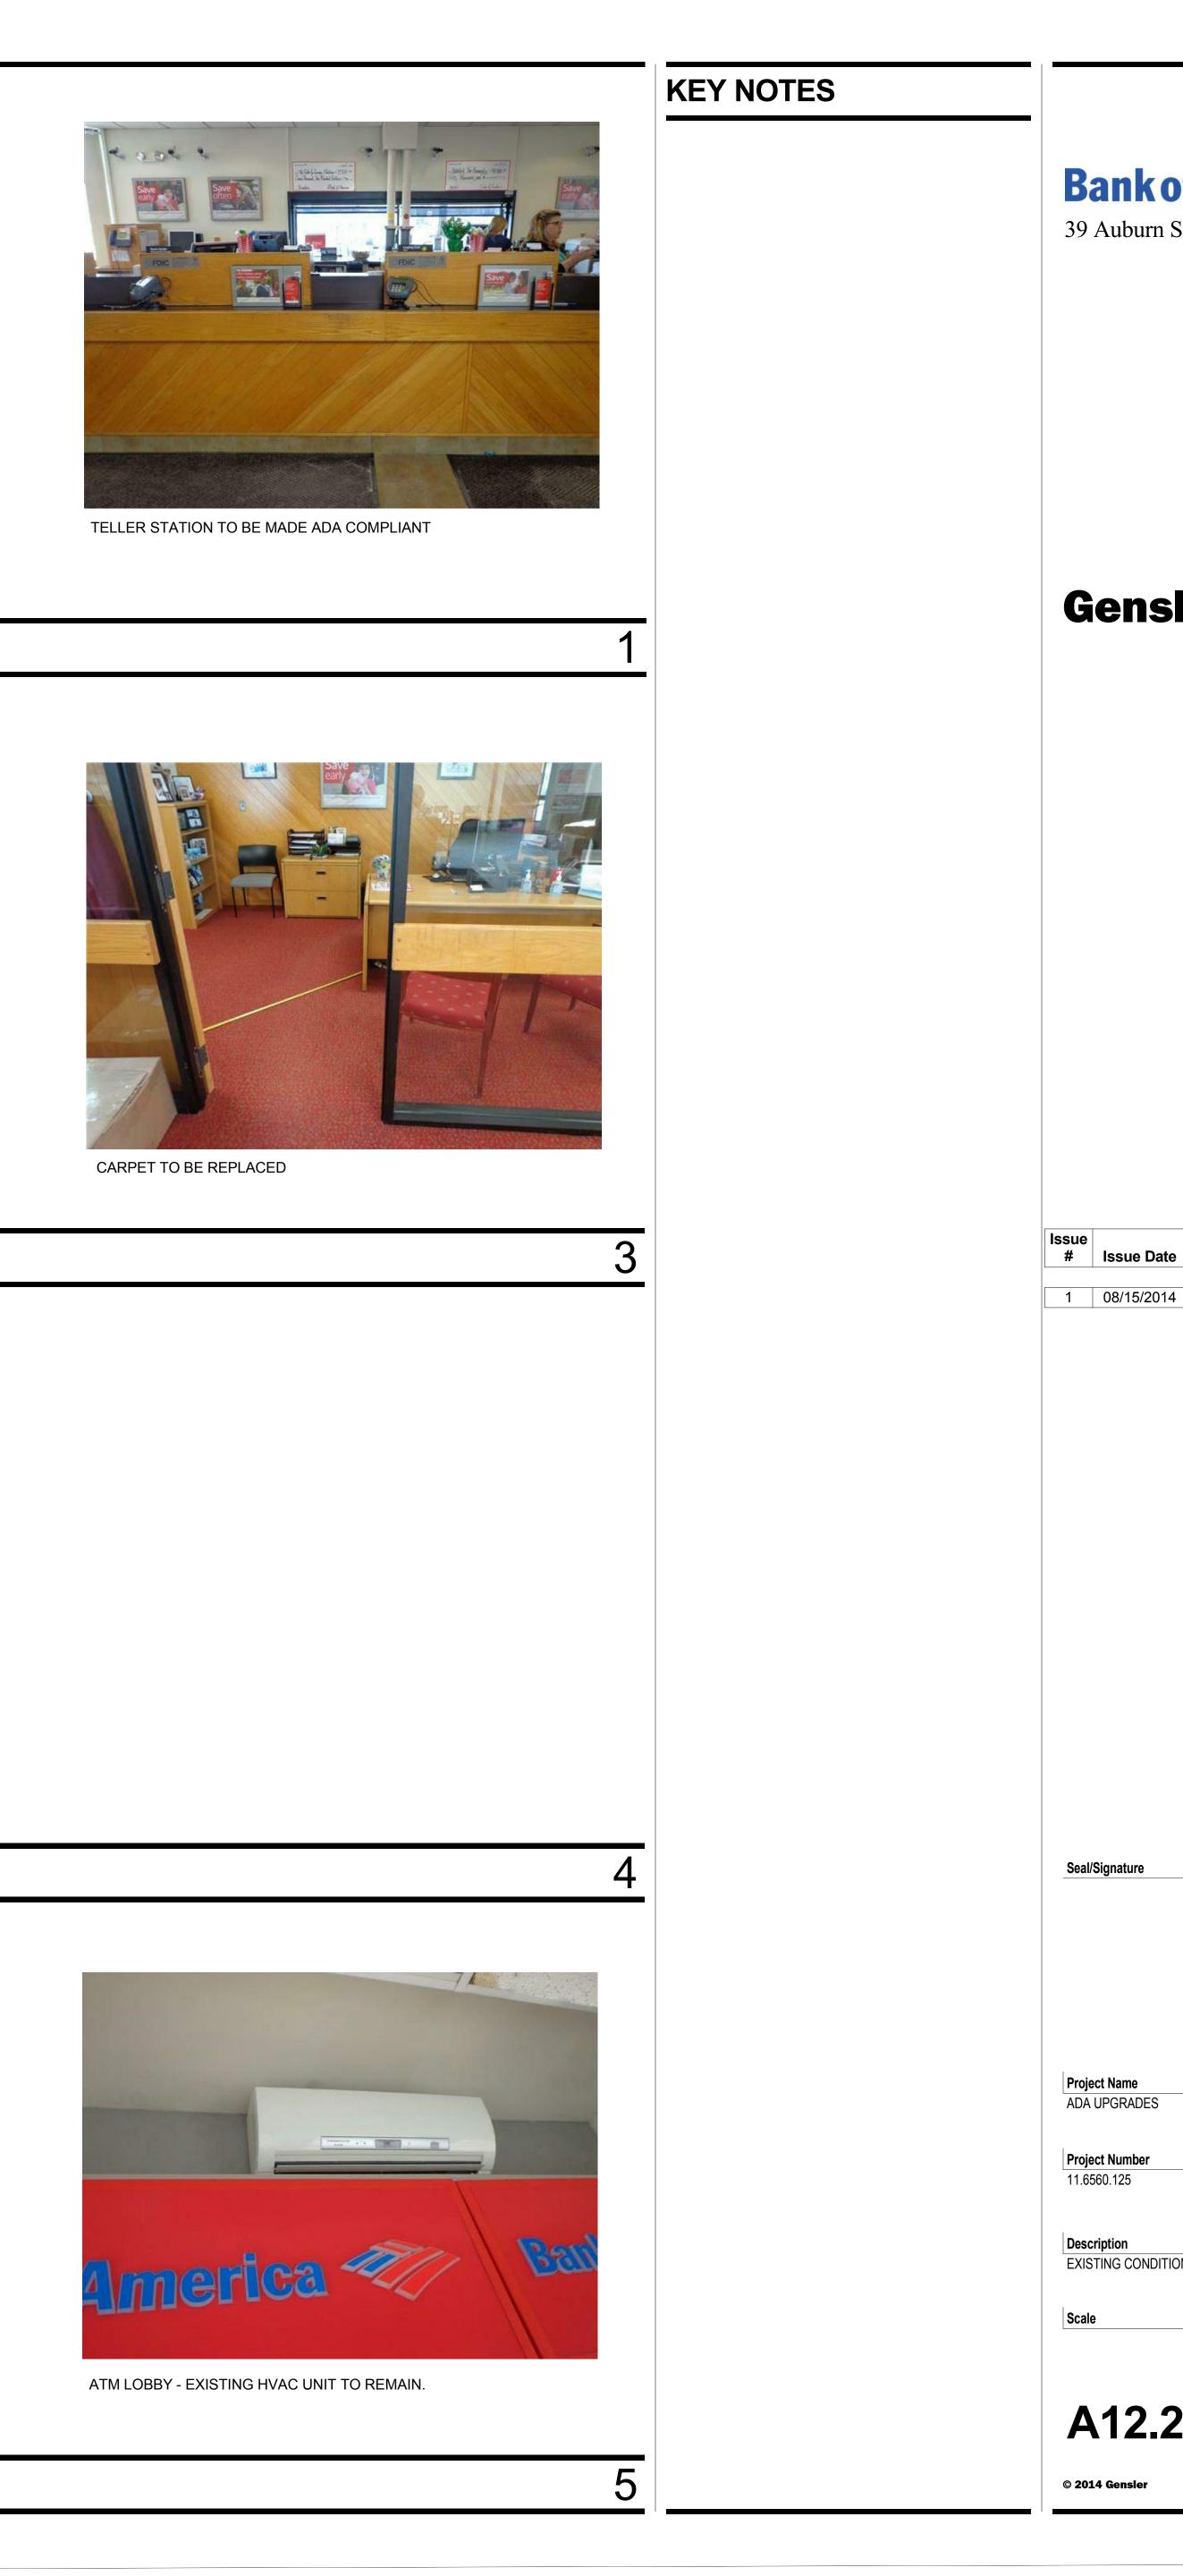

REAR EGRESS DOOR AND FA PULL TO BE MADE COMPLIANT

## DOORS & HARDWARE

VIEWING ROOM ACCESS TO BE RECONFIGURED

REMOVE NON-COMPLIANT WALK OFF MATS

REMOVE & REPLACE FURNITURE AS PART OF CONSOLIDATION CAP ADD PROJECT.

## FURNITURE

RELOCATE AND RECONFIGURED ATM'S. REPLACE EXISTING SURROUNDS.

COMPLY WITH 2010 ADAAG.

TELLER LINE AND SDV ENTRY TO BE RECONFIGURED FOR NEW ADA TELLER STATION AND VIEWING ROOM

## TELLER STATION 2

LOBBY FURNITURE TO BE REPLACED

REMOVE & REPLACE FURNITURE AS PART OF CONSOLIDATION CAP ADD PROJECT.

RELOCATE ONE ATM. RELOCATE AND LOWER SECOND ATM TO

ATM ROOM - RELOCATE EXISTING HVAC UNIT .

## EXISTING HVAC 6