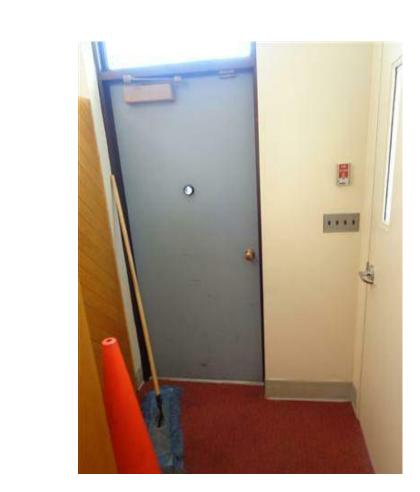

REAR EGRESS DOOR AND FA PULL TO BE MADE COMPLIANT

## DOORS & HARDWARE



VIEWING ROOM ACCESS TO BE RECONFIGURED





REMOVE NON-COMPLIANT WALK OFF MATS





REMOVE & REPLACE FURNITURE AS PART OF CONSOLIDATION CAP ADD PROJECT.



## FURNITURE



RELOCATE AND RECONFIGURED ATM'S. REPLACE EXISTING SURROUNDS.

COMPLY WITH 2010 ADAAG.



TELLER LINE AND SDV ENTRY TO BE RECONFIGURED FOR NEW ADA TELLER STATION AND VIEWING ROOM

## TELLER STATION 2





LOBBY FURNITURE TO BE REPLACED

REMOVE & REPLACE FURNITURE AS PART OF CONSOLIDATION CAP ADD PROJECT.



RELOCATE ONE ATM. RELOCATE AND LOWER SECOND ATM TO



ATM ROOM - RELOCATE EXISTING HVAC UNIT .

## EXISTING HVAC 6