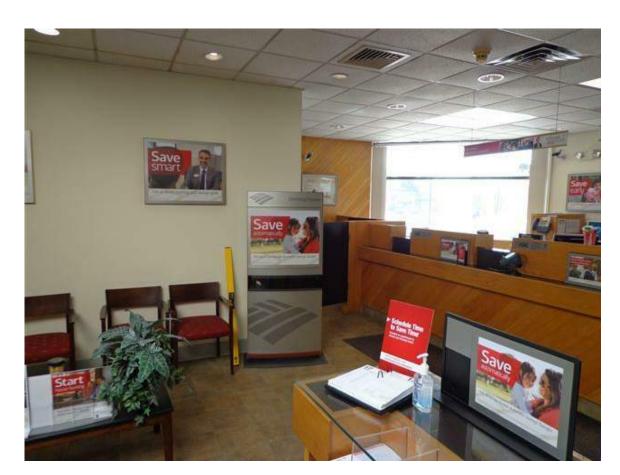

## DOORS & HARDWARE

VIEWING ROOM ACCESS TO BE RECONFIGURED

REMOVE NON-COMPLIANT WALK OFF MATS

REMOVE & REPLACE FURNITURE AS PART OF CONSOLIDATION CAP ADD PROJECT.

## FURNITURE

RELOCATE AND RECONFIGURED ATM'S. REPLACE EXISTING SURROUNDS.

COMPLY WITH 2010 ADAAG.

TELLER LINE AND SDV ENTRY TO BE RECONFIGURED FOR NEW ADA TELLER STATION AND VIEWING ROOM

## TELLER STATION 2

LOBBY FURNITURE TO BE REPLACED

REMOVE & REPLACE FURNITURE AS PART OF CONSOLIDATION CAP ADD PROJECT.

RELOCATE ONE ATM. RELOCATE AND LOWER SECOND ATM TO

ATM ROOM - RELOCATE EXISTING HVAC UNIT .