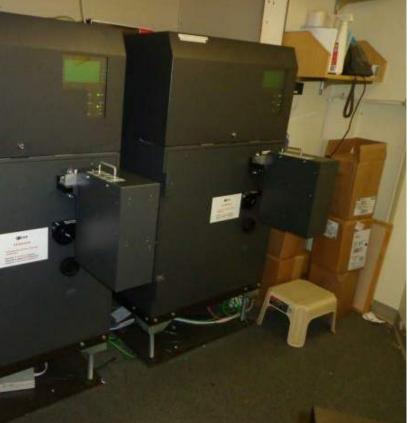

## TELLER STATION 2

LOBBY FURNITURE TO BE REPLACED

REMOVE & REPLACE FURNITURE AS PART OF CONSOLIDATION CAP ADD PROJECT.

RELOCATE ONE ATM. RELOCATE AND LOWER SECOND ATM TO

ATM ROOM - RELOCATE EXISTING HVAC UNIT .

## EXISTING HVAC 6