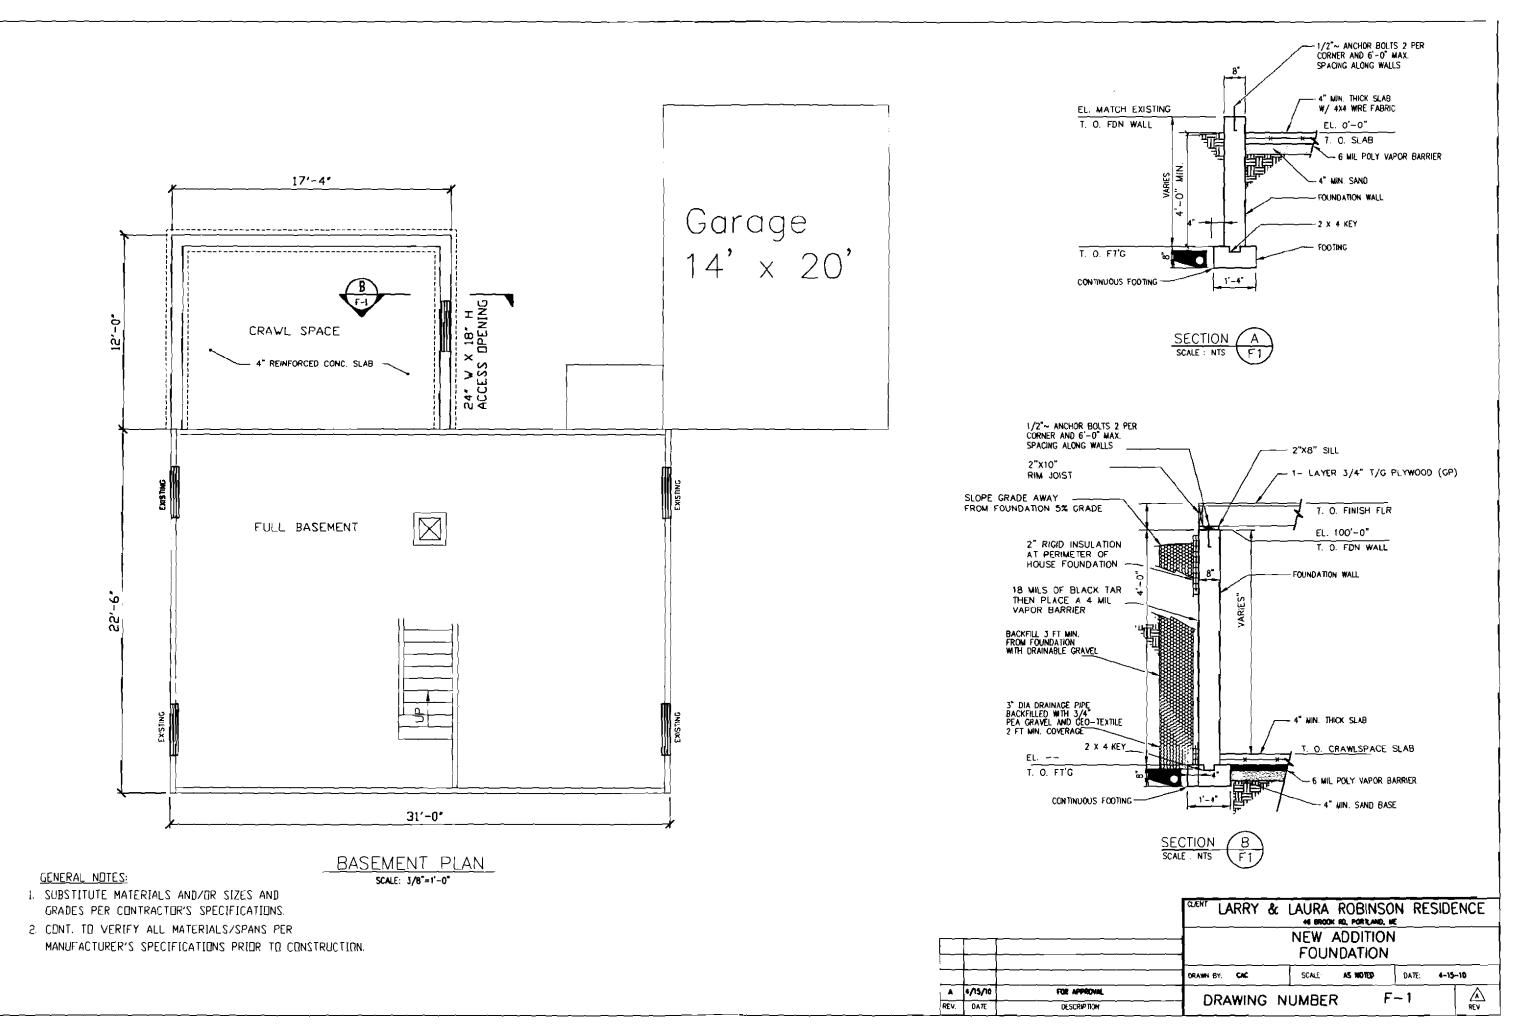

| Location/Address of Construction: 46 32                                                                                                                                                |                                       | 2                        |  |  |  |  |  |
|----------------------------------------------------------------------------------------------------------------------------------------------------------------------------------------|---------------------------------------|--------------------------|--|--|--|--|--|
| Total Square Footage of Proposed Structure/A                                                                                                                                           |                                       | Number of Stories        |  |  |  |  |  |
| Tax Assessor's Chart, Block & Lot<br>Chart# Block# Lot#                                                                                                                                | Applicant *must be owner, Lessee or B | uyer* Telephone:         |  |  |  |  |  |
| 375 C 12                                                                                                                                                                               | Name Number 5. KOSTVERV 2-7-100-17/   |                          |  |  |  |  |  |
|                                                                                                                                                                                        | City, State & Zip DAland, ME.         | nHIND                    |  |  |  |  |  |
| Lessee/DBA (If Applicable)                                                                                                                                                             | Owner (if different from Applicant)   | Cost Of                  |  |  |  |  |  |
|                                                                                                                                                                                        | Name                                  | Work: \$ 15,000          |  |  |  |  |  |
|                                                                                                                                                                                        | Address                               | C of O Fee: \$           |  |  |  |  |  |
|                                                                                                                                                                                        | City, State & Zip                     | Total Fee: \$ <u>170</u> |  |  |  |  |  |
| Current legal use (i.e. single family)<br>If vacant, what was the previous use?<br>Proposed Specific use:<br>Is property part of a subdivision?<br>Project description: 12×17 addition | If yes, please name                   | ential Units             |  |  |  |  |  |
| Contractor's name: LARAY ROBG 500<br>Address: 46 Broch Ad                                                                                                                              | N (EC)                                |                          |  |  |  |  |  |
| City, State & Zip Br Hund, Me                                                                                                                                                          | 04103                                 | Telephone: 7982136       |  |  |  |  |  |
| Who should we contact when the permit is read                                                                                                                                          |                                       |                          |  |  |  |  |  |
| Mailing address:                                                                                                                                                                       |                                       | -                        |  |  |  |  |  |
| Please submit all of the information                                                                                                                                                   |                                       |                          |  |  |  |  |  |