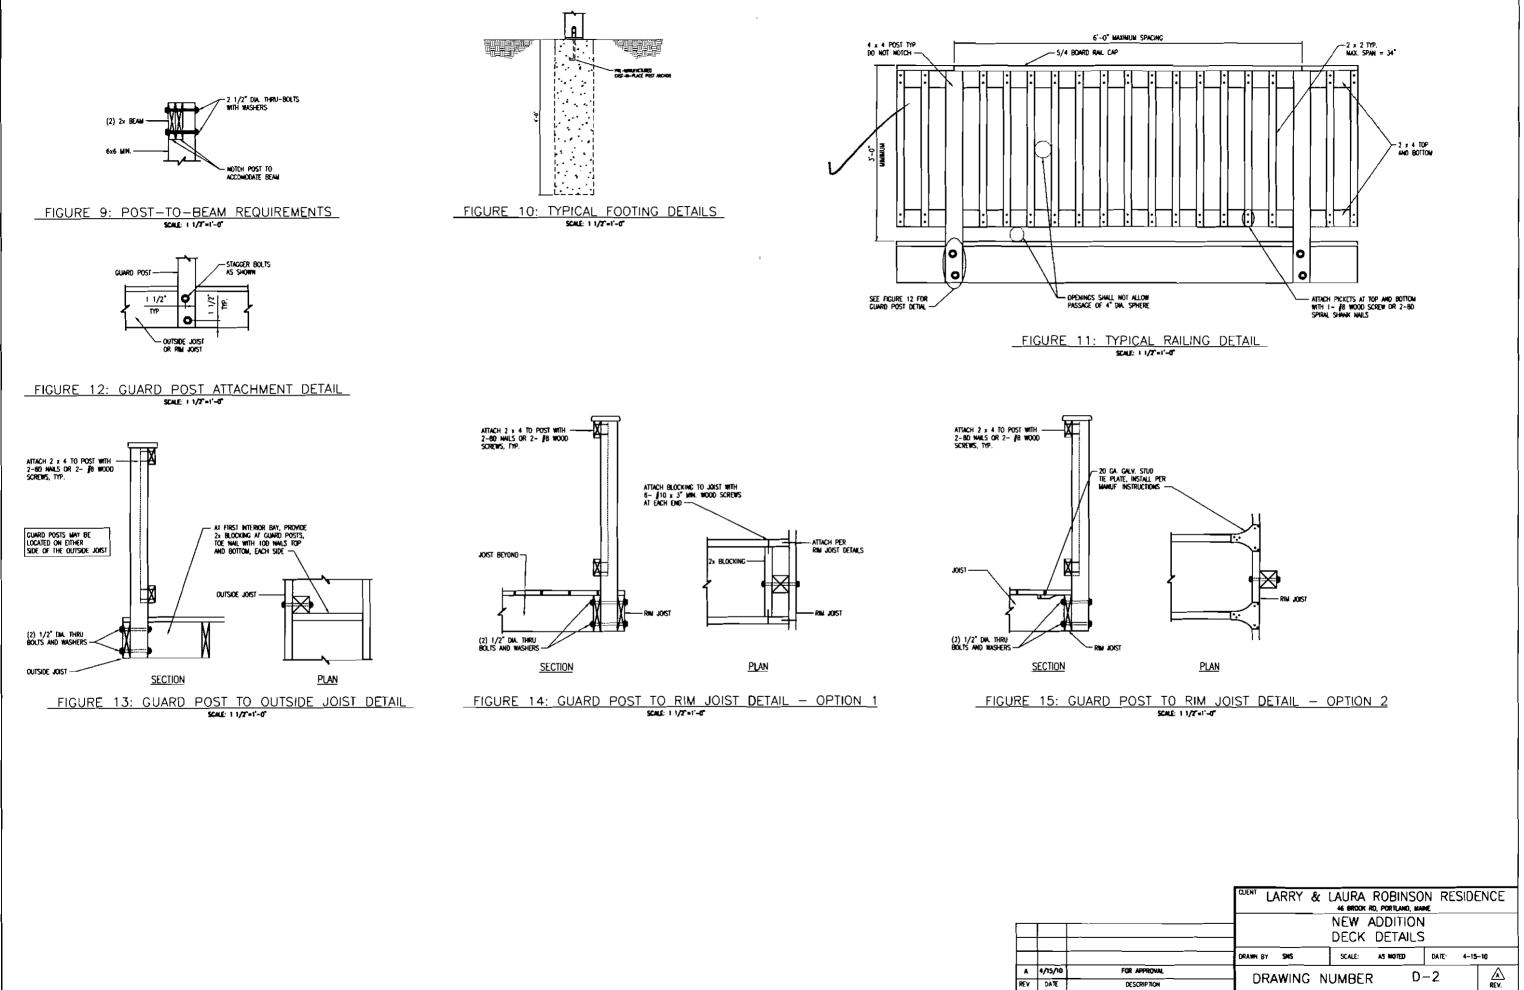

ETER IN THE LEDGER BOARD 2) DRIL A 1/2" DAMIETER HOLE INTO THE SOUD CONNECTION MATERIAL OF THE EDISTING HOUSE. DO NOT ORILL A 1/2" DAMIETER HOLE INTO THE SOUD CONNECTION MATERIAL.



|       | CUENT LARRY & | LAURA ROBINSO<br>46 BROOK RO,PORTLAND, MAIN |               |
|-------|---------------|---------------------------------------------|---------------|
|       |               | NEW ADDITION                                |               |
|       |               | DECK DETAILS                                |               |
|       | DRAWN BY: SWS | SCALE: AS NOTED                             | QATE. 4-15-10 |
| WAL . | DRAWING N     |                                             | -1            |
|       |               |                                             | REV           |



|     | 4/15/10 | FOR APPRO  |
|-----|---------|------------|
| REV | DATE    | DESCRIP 14 |