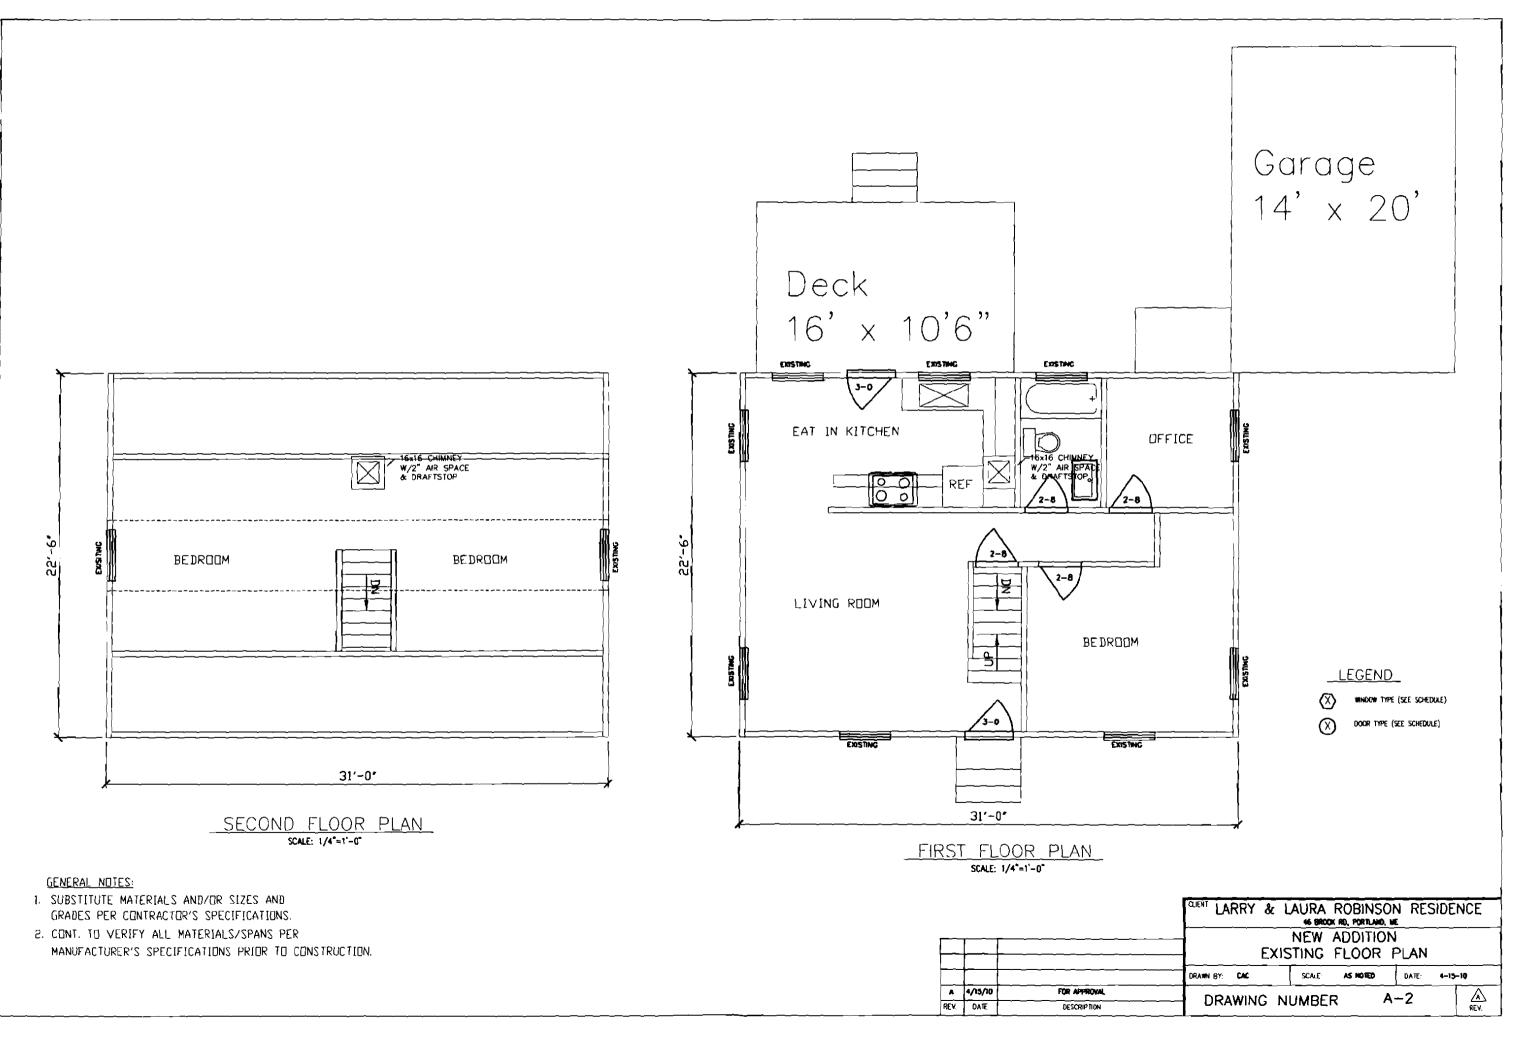

| Location/Address of Construction: 46 32                                                                                                                                                |                                       | 2                        |  |  |  |  |  |
|----------------------------------------------------------------------------------------------------------------------------------------------------------------------------------------|---------------------------------------|--------------------------|--|--|--|--|--|
| Total Square Footage of Proposed Structure/A                                                                                                                                           |                                       | Number of Stories        |  |  |  |  |  |
| Tax Assessor's Chart, Block & Lot<br>Chart# Block# Lot#                                                                                                                                | Applicant *must be owner, Lessee or B | uyer* Telephone:         |  |  |  |  |  |
| 375 C 12                                                                                                                                                                               | Name Number 5. KOSTVERV 2-7-100-17/   |                          |  |  |  |  |  |
|                                                                                                                                                                                        | City, State & Zip DAland, ME.         | nHIND                    |  |  |  |  |  |
| Lessee/DBA (If Applicable)                                                                                                                                                             | Owner (if different from Applicant)   | Cost Of                  |  |  |  |  |  |
|                                                                                                                                                                                        | Name                                  | Work: \$ 15,000          |  |  |  |  |  |
|                                                                                                                                                                                        | Address                               | C of O Fee: \$           |  |  |  |  |  |
|                                                                                                                                                                                        | City, State & Zip                     | Total Fee: \$ <u>170</u> |  |  |  |  |  |
| Current legal use (i.e. single family)<br>If vacant, what was the previous use?<br>Proposed Specific use:<br>Is property part of a subdivision?<br>Project description: 12×17 addition | If yes, please name                   | ential Units             |  |  |  |  |  |
| Contractor's name: LARAY ROBG 500<br>Address: 46 Broch Ad                                                                                                                              | N (EC)                                |                          |  |  |  |  |  |
| City, State & Zip Br Hund, Me                                                                                                                                                          | 04103                                 | Telephone: 7982136       |  |  |  |  |  |
| Who should we contact when the permit is read                                                                                                                                          |                                       |                          |  |  |  |  |  |
| Mailing address:                                                                                                                                                                       |                                       | -                        |  |  |  |  |  |
| Please submit all of the information                                                                                                                                                   |                                       |                          |  |  |  |  |  |