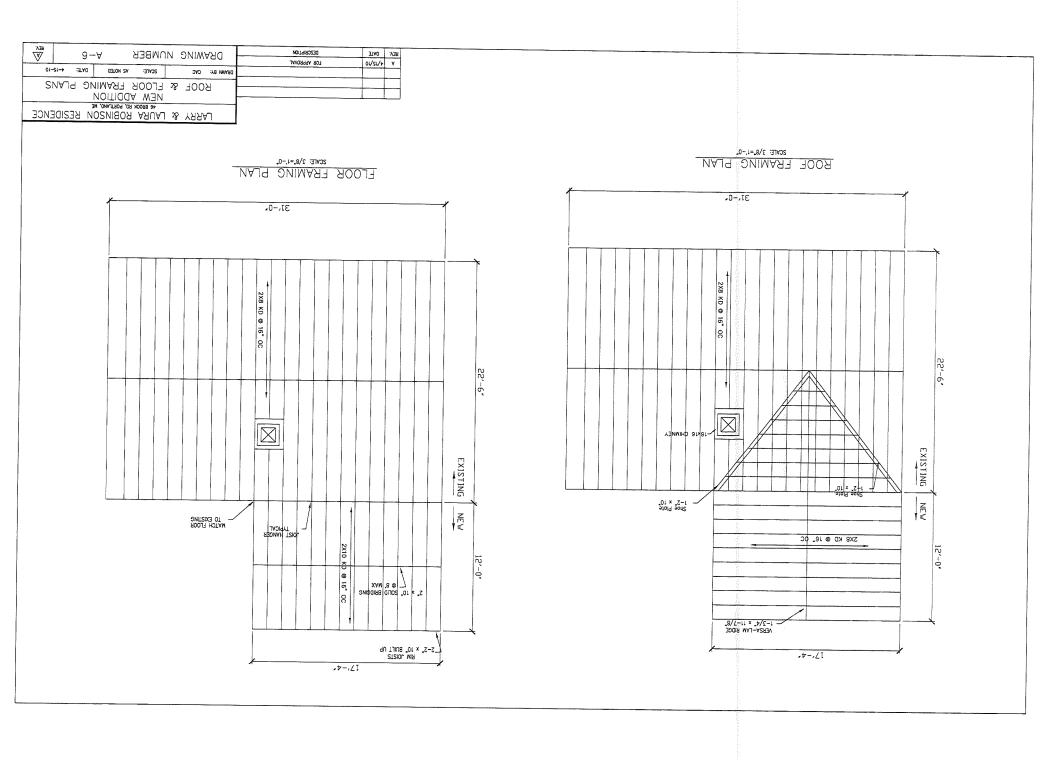

| Cir  | y of Portland, Maine - Buil                                         | lding or Llee Dermi      | •                    | Permit No:             | Date Applied For:       | CBL:                 |
|------|---------------------------------------------------------------------|--------------------------|----------------------|------------------------|-------------------------|----------------------|
|      | Congress Street, 04101 Tel: (                                       | 0                        |                      | 10-0428                | 04/29/2010              | 375 C012001          |
| Loca | ntion of Construction:                                              | Owner Name:              | <u>.</u>             | Owner Address:         |                         |                      |
| 46   | BROOK RD                                                            | ROBINSON LAWRE           | NCE J & LA           | 46 BROOK RD            |                         |                      |
| Busi | ness Name:                                                          | Contractor Name:         |                      | Contractor Address:    |                         | Phone                |
|      |                                                                     | property owner           | _                    |                        |                         |                      |
| Less | ee/Buyer's Name                                                     | Phone:                   |                      | Permit Type:           |                         | <u> </u>             |
|      |                                                                     |                          |                      | Additions - Dwell      | lings                   |                      |
| Proj | oosed Use:                                                          |                          | Propose              | d Project Description: |                         |                      |
| Sin  | gle Family Home - Build a 12' x 1                                   | 7' addition to kitchen   | Build                | a 12' x 17' addition   | to kitchen              | ſ                    |
|      |                                                                     |                          | 1                    |                        |                         |                      |
|      |                                                                     |                          |                      |                        |                         |                      |
|      |                                                                     |                          |                      |                        |                         |                      |
|      |                                                                     |                          | l l                  |                        |                         |                      |
|      | ept: Zoning Status: A                                               | approved with Condition  | ns Poviowor          | Marge Schmucka         | al Approval D           | ate: 04/30/2010      |
| 1    | ote:                                                                |                          | is neviewei          | Marge Semindeka        | Approvarb               |                      |
|      |                                                                     |                          |                      |                        |                         | Ok to Issue: 🗸       |
|      | This is NOT an approval for an a not limited to items such as stove | <u> </u>                 |                      | •                      |                         | nt including, but    |
| 2)   | This property shall remain a sing approval.                         | le family dwelling. Any  | change of use s      | hall require a separa  | ate permit application  | n for review and     |
| 3)   | This permit is being approved on work.                              | the basis of plans subm  | itted. Any devia     | ations shall require a | a separate approval t   | before starting that |
|      | ept: Building Status: A                                             | approved with Condition  | ns <b>Reviewer</b> : | Tammy Munson           | Approval D              | ate: 05/17/2010      |
| l I  | ote:                                                                |                          |                      |                        |                         | Ok to Issue: 🗸       |
|      | The stairs shall have a 10" tread r                                 | minimum and a 7.2/4" ri  | a maximum In         | order to aubique th    | is the stringers must   |                      |
|      | dimiensions.                                                        | mmmum and a 7 5/4 m      | se maximum. m        |                        | is the stringers must   | be cut to these      |
| 2)   | The floor joists must be 2" x 12"-<br>be properly tied together.    | s. The second story floc | or joists must rur   | in in the same direc   | tion as the first or th | e building will not  |
| 3)   | Separate permits are required for hood exhaust systems and fuel tax |                          |                      |                        |                         |                      |
| 4)   | Application approval based upon and approrval prior to work.        | information provided b   | y applicant. Any     | deviation from app     | proved plans requires   | s separate review    |