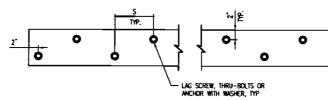

| DATE: | 4-15- | -10 |
| <br>DR        | AWING | S N | UMBE   | A 5               | -5    |       | REV |

RIM JOISTS 72-2" x 10" Built up 17'-4" VERSA-LAM RIDGE 12'-0" 12'-0' 2X8 KD @ 16" 00 NEV ЪЧ VALLEY RAFTER ~ 2-2" x 10" EXISTING VALLEY RAFTER EXISTING -16k16 di  $\boxtimes$ 22'-6 22'-6" 8 **9** 16 Ð 2X8 31'-0" ROOF FRAMING PLAN SCALE: 3/8"-1'-0"

والاستعادية والمراجع

and the second second

المراجع المراجع

. . . . . . . . .

8 2" × 10" SOUD BRIDGING .9 0 2XI JOIST HANGER  $\square$ 31'-0"

A second state of a second state of the second state

17'-4"

FLOOR FRAMING PLAN SCALE: 3/8"+1"-0"

|     | ┟──┼──  |              |
|-----|---------|--------------|
|     | 4/15/10 | FOR APPROVAL |
| ΈV. | DATE    | DESCRIPTION  |







where the second s

and a second standing the second s





- Remove siding at ledger Prior to installation

1/2" DIAL LAG SCREW OR THRU BOLT

- CONTINUOUS FLASHING with drip edge

- Deck jorst

2× LEDGER BOARD

VIIY

ПП

.

••

.

FIGURE 4: LEDGER BOARD FASTENER SPACING AND CLEARANCES SCALE: 1 1/2-1-0

| joist span             | S (SPACING),<br>ON CENTER |
|------------------------|---------------------------|
| 0 - 8                  | 10"                       |
| 8' ~ 10'               | 8"                        |
| <u>10'</u> – 14'       | 6"                        |
| 14' - 18'              | 5"                        |
| <b>GREATER THAN 18</b> | 4"                        |

|      | <b>*/</b> 15/10 | FOR APPRO  |
|------|-----------------|------------|
| REV. | DATE            | DESCRIPTIC |

0

- CENERAL MOTES 1. ALL LUNGER SHALL BE SOUT