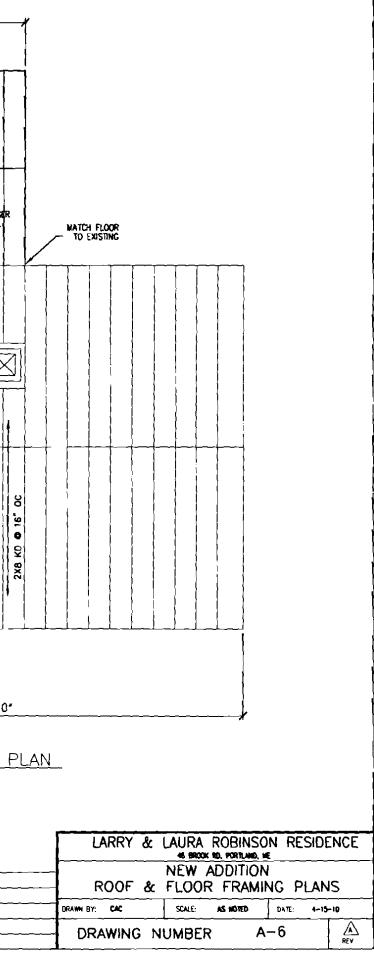

|
| <br>DRAWN BY. | CAC   |     | SCALE: | AS NOTED          | DATE: | 4-15- | -10 |
| <br>DR        | AWING | S N | UMBE   | A 5               | -5    |       | REV |

RIM JOISTS 72-2" x 10" Built up 17'-4" VERSA-LAM RIDGE 12'-0" 12'-0' 2X8 KD @ 16" 00 NEV ЪЧ VALLEY RAFTER ~ 2-2" x 10" EXISTING VALLEY RAFTER EXISTING -16k16 di  $\boxtimes$ 22'-6 22'-6" 8 **9** 16 Ð 2X8 31'-0" ROOF FRAMING PLAN SCALE: 3/8"-1'-0"

والاستعادية والمراجع

and the second second

المراجع المراجع

. . . . . . . . .

8 2" × 10" SOUD BRIDGING .9 0 2XI JOIST HANGER  $\square$ 31'-0"

A second state of a second state of the second state

17'-4"

FLOOR FRAMING PLAN SCALE: 3/8"+1"-0"

|     | ┟──┼──  |              |
|-----|---------|--------------|
|     | 4/15/10 | FOR APPROVAL |
| ΈV. | DATE    | DESCRIPTION  |







where the second s

and a second standing the second s





- Remove siding at ledger Prior to installation

1/2" DIAL LAG SCREW OR THRU BOLT

- CONTINUOUS FLASHING with drip edge

- Deck jorst

2× LEDGER BOARD

VIIY

ПП

.

••

.

FIGURE 4: LEDGER BOARD FASTENER SPACING AND CLEARANCES SCALE: 1 1/2-1-0

| joist span             | S (SPACING),<br>ON CENTER |
|------------------------|---------------------------|
| 0 - 8                  | 10"                       |
| 8' ~ 10'               | 8"                        |
| <u>10'</u> – 14'       | 6"                        |
| 14' - 18'              | 5"                        |
| <b>GREATER THAN 18</b> | 4"                        |

|      | <b>*/</b> 15/10 | FOR APPRO  |
|------|-----------------|------------|
| REV. | DATE