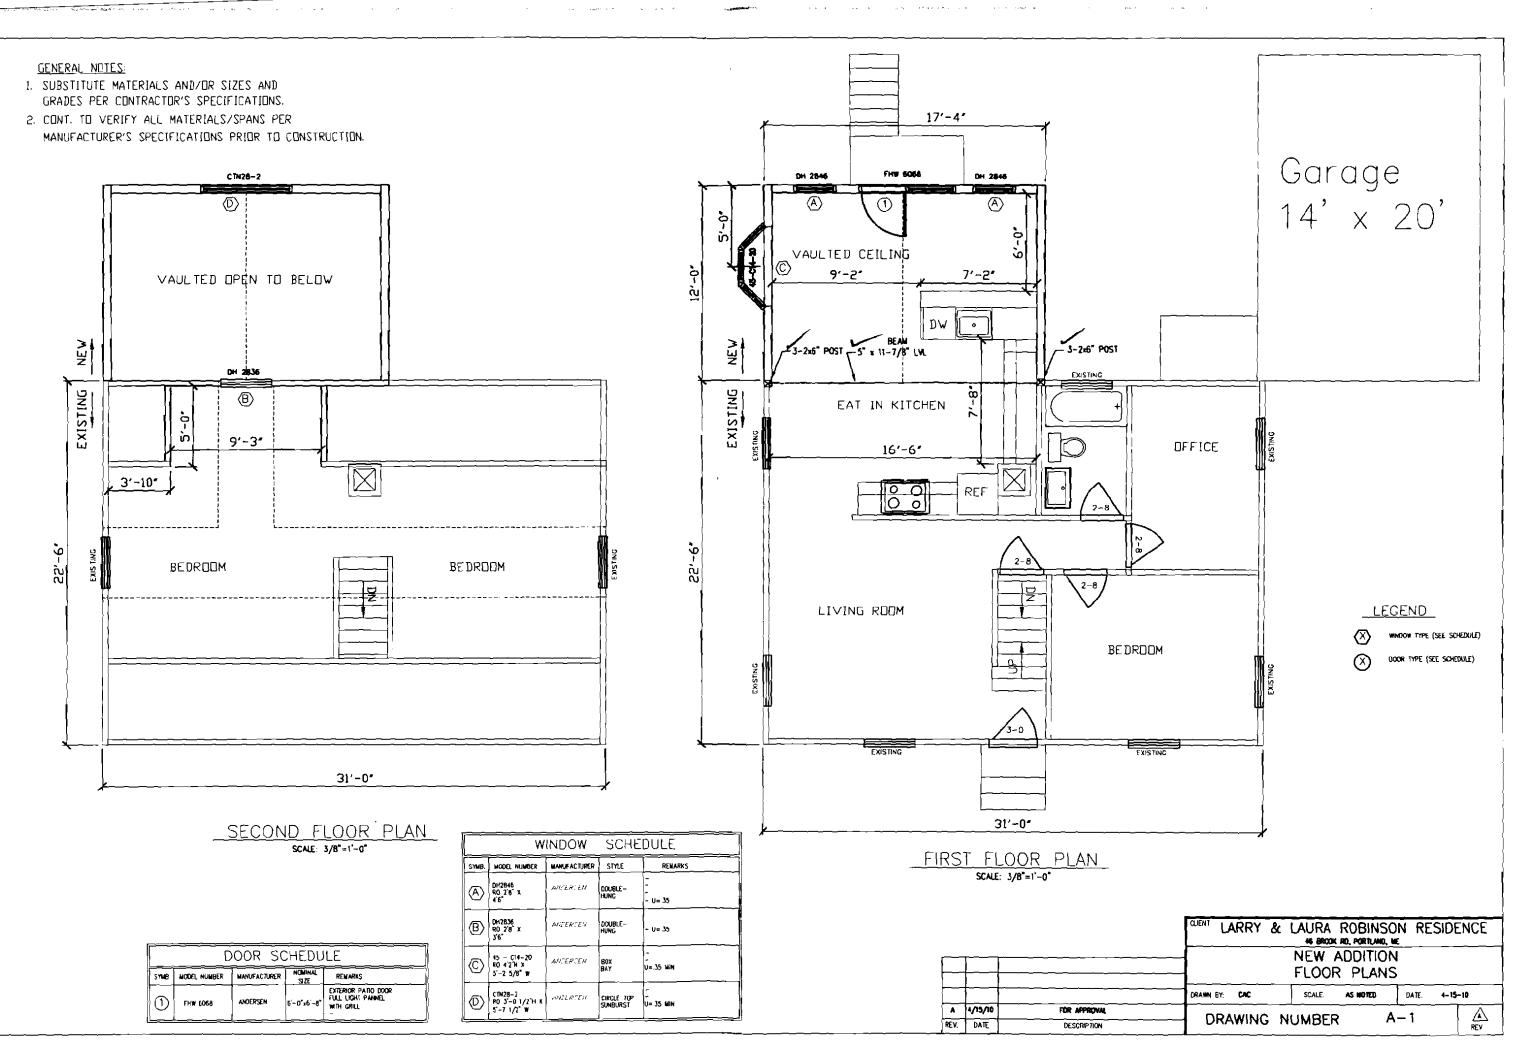

| Location/Address of Construction: 46 32                                                                                                                                                |                                       | 2                        |  |  |  |  |  |
|----------------------------------------------------------------------------------------------------------------------------------------------------------------------------------------|---------------------------------------|--------------------------|--|--|--|--|--|
| Total Square Footage of Proposed Structure/A                                                                                                                                           |                                       | Number of Stories        |  |  |  |  |  |
| Tax Assessor's Chart, Block & Lot<br>Chart# Block# Lot#                                                                                                                                | Applicant *must be owner, Lessee or B | uyer* Telephone:         |  |  |  |  |  |
| 375 C 12                                                                                                                                                                               | Name Number 5. KOSTVERV 2-7-100-17/   |                          |  |  |  |  |  |
|                                                                                                                                                                                        | City, State & Zip DAland, ME.         | nHIND                    |  |  |  |  |  |
| Lessee/DBA (If Applicable)                                                                                                                                                             | Owner (if different from Applicant)   | Cost Of                  |  |  |  |  |  |
|                                                                                                                                                                                        | Name                                  | Work: \$ 15,000          |  |  |  |  |  |
|                                                                                                                                                                                        | Address                               | C of O Fee: \$           |  |  |  |  |  |
|                                                                                                                                                                                        | City, State & Zip                     | Total Fee: \$ <u>170</u> |  |  |  |  |  |
| Current legal use (i.e. single family)<br>If vacant, what was the previous use?<br>Proposed Specific use:<br>Is property part of a subdivision?<br>Project description: 12×17 addition | If yes, please name                   | ential Units             |  |  |  |  |  |
| Contractor's name: LARAY ROBG 500<br>Address: 46 Broch Ad                                                                                                                              | N (EC)                                |                          |  |  |  |  |  |
| City, State & Zip Br Hund, Me                                                                                                                                                          | 04103                                 | Telephone: 7982136       |  |  |  |  |  |
| Who should we contact when the permit is read                                                                                                                                          |                                       |                          |  |  |  |  |  |
| Mailing address:                                                                                                                                                                       |                                       | -                        |  |  |  |  |  |
| Please submit all of the information                                                                                                                                                   |                                       |                          |  |  |  |  |  |