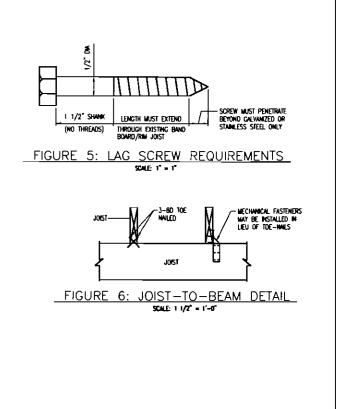

RY STSTEM MUST BE REMOVED PROR TO THE INSTALLATION OF THE LEDGER BOARD. PLASHING IS REQUIRE REMOVED BOARD CONTROLLING TO THE INSTALLATION OF THE LEDGER BOARD. PLASHING IS REQUIRE REMOVED BOARD CONTROLLING TO THE INSTALLATION OF THE LEDGER BOARD. PLASHING IS REQUIRE REMOVED USING COPPER NULLS), STAILESS STEEL, UV RESISTANT PLASTIC OR CAUNAVED STEEL COATED WITH ILS DZ/SF OF 1/2" AND SHALL BF WIT-DUPPED CAUNANZED OR STAINLESS STEEL EACH AG SCREW SHALL HAVE A MAINIUM DIMALEDR OF 1/2" AND SHALL BE MIT-DUPPED CAUNANZED OR STAINLESS STEEL EACH AG SCREW SHALL HAVE LEDG (PROT) MOLES DRULED AS FOLLOWS. 1) ORLI A 1/2" DAMIETER IN THE LEDGER BOARD 2) DRIL A 1/2" DAMIETER HOLE INTO THE SOUD CONNECTION MATERIAL OF THE EDISTING HOUSE. DO NOT ORILL A 1/2" DAMIETER HOLE INTO THE SOUD CONNECTION MATERIAL.



|       | CUENT LARRY & | LAURA ROBINSO<br>46 BROOK RO,PORTLAND, MAIN |               |
|-------|---------------|---------------------------------------------|---------------|
|       |               | NEW ADDITION                                |               |
|       |               | DECK DETAILS                                |               |
|       | DRAWN BY: SWS | SCALE: AS NOTED                             | QATE. 4-15-10 |
| WAL . | DRAWING N     |                                             | -1            |
|       |               |                                             | REV           |



|     | 4/15/10 | FOR APPRO  |
|-----|---------|------------|
| REV | DATE    | DESCRIP 14 |