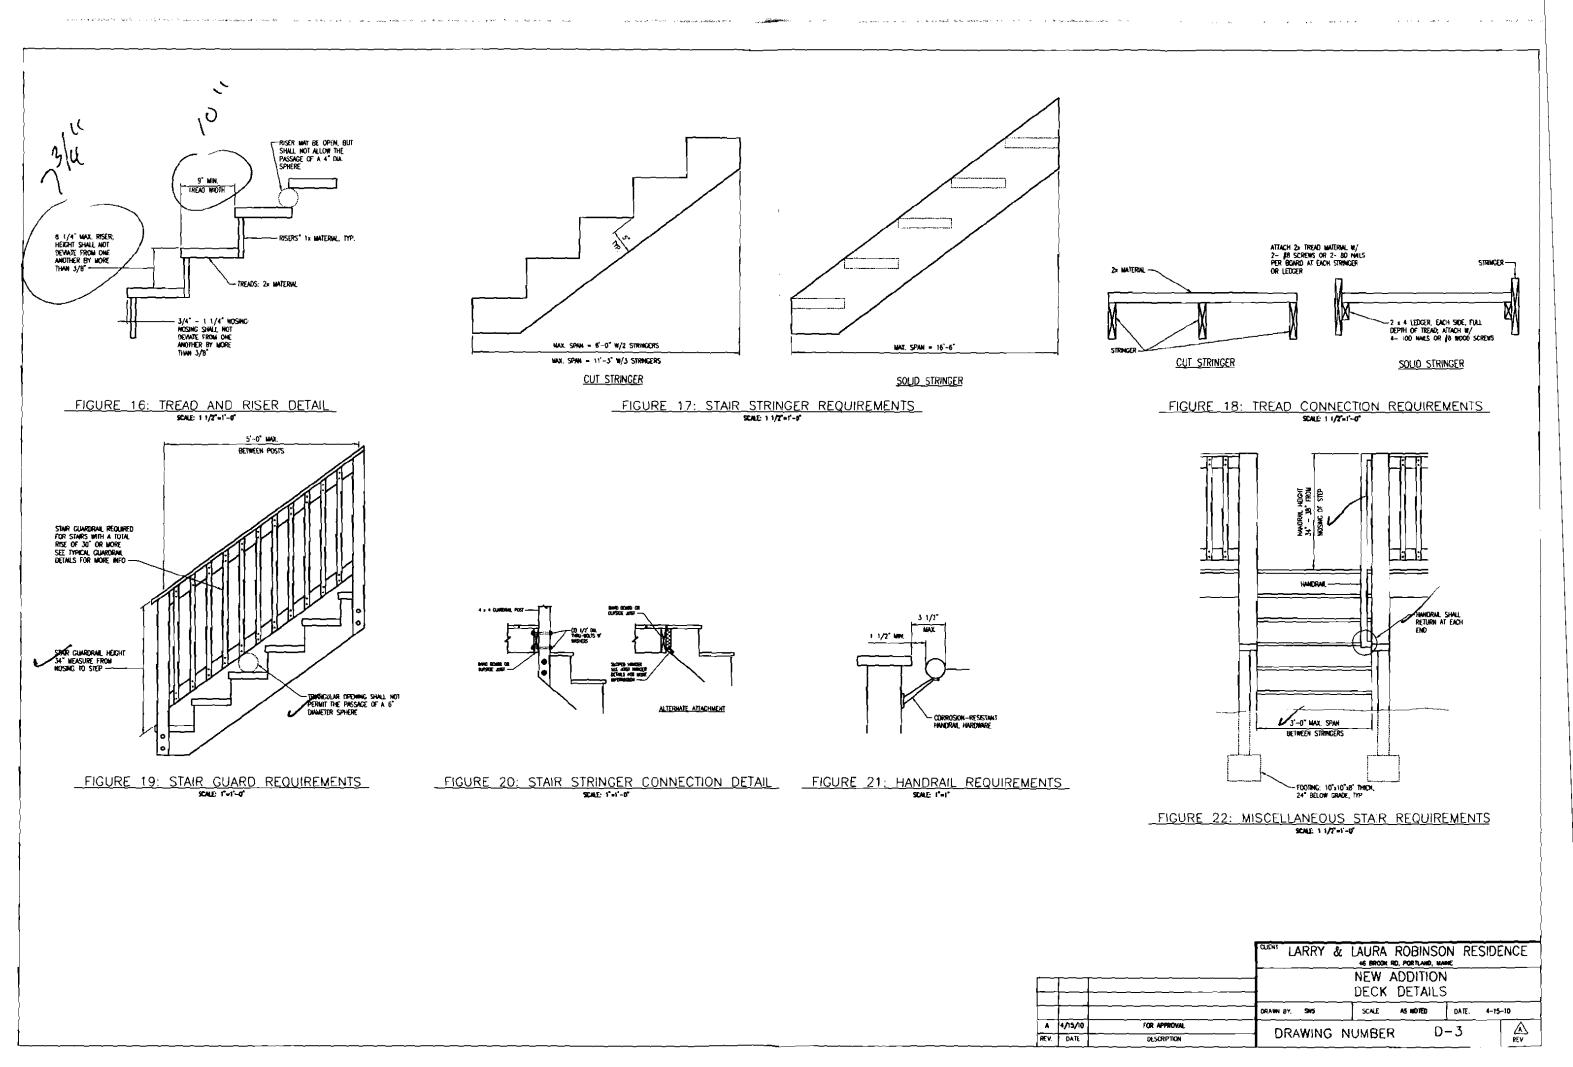

| Cir  | y of Portland, Maine - Buil                                         | lding or Llee Dermi      | •                    | Permit No:             | Date Applied For:       | CBL:                 |
|------|---------------------------------------------------------------------|--------------------------|----------------------|------------------------|-------------------------|----------------------|
|      | Congress Street, 04101 Tel: (                                       | 0                        |                      | 10-0428                | 04/29/2010              | 375 C012001          |
| Loca | ntion of Construction:                                              | Owner Name:              | <u>.</u>             | Owner Address:         |                         |                      |
| 46   | BROOK RD                                                            | ROBINSON LAWRE           | NCE J & LA           | 46 BROOK RD            |                         |                      |
| Busi | ness Name:                                                          | Contractor Name:         |                      | Contractor Address:    |                         | Phone                |
|      |                                                                     | property owner           | _                    |                        |                         |                      |
| Less | ee/Buyer's Name                                                     | Phone:                   |                      | Permit Type:           |                         | <u> </u>             |
|      |                                                                     |                          |                      | Additions - Dwell      | lings                   |                      |
| Proj | oosed Use:                                                          |                          | Propose              | d Project Description: |                         |                      |
| Sin  | gle Family Home - Build a 12' x 1                                   | 7' addition to kitchen   | Build                | a 12' x 17' addition   | to kitchen              | ſ                    |
|      |                                                                     |                          | 1                    |                        |                         |                      |
|      |                                                                     |                          |                      |                        |                         |                      |
|      |                                                                     |                          |                      |                        |                         |                      |
|      |                                                                     |                          | l l                  |                        |                         |                      |
|      | ept: Zoning Status: A                                               | approved with Condition  | ns Poviowor          | Marge Schmucka         | al Approval D           | ate: 04/30/2010      |
| 1    | ote:                                                                |                          | is neviewei          | Marge Semindeka        | Approvarb               |                      |
|      |                                                                     |                          |                      |                        |                         | Ok to Issue: 🗸       |
|      | This is NOT an approval for an a not limited to items such as stove | <u> </u>                 |                      | •                      |                         | nt including, but    |
| 2)   | This property shall remain a sing approval.                         | le family dwelling. Any  | change of use s      | hall require a separa  | ate permit application  | n for review and     |
| 3)   | This permit is being approved on work.                              | the basis of plans subm  | itted. Any devia     | ations shall require a | a separate approval t   | before starting that |
|      | ept: Building Status: A                                             | approved with Condition  | ns <b>Reviewer</b> : | Tammy Munson           | Approval D              | ate: 05/17/2010      |
| l I  | ote:                                                                |                          |                      |                        |                         | Ok to Issue: 🗸       |
|      | The stairs shall have a 10" tread r                                 | minimum and a 7.2/4" ri  | a maximum In         | order to aubique th    | is the stringers must   |                      |
|      | dimiensions.                                                        | mmmum and a 7 5/4 m      | se maximum. m        |                        | is the stringers must   | be cut to these      |
| 2)   | The floor joists must be 2" x 12"-<br>be properly tied together.    | s. The second story floc | or joists must rur   | in in the same direc   | tion as the first or th | e building will not  |
| 3)   | Separate permits are required for hood exhaust systems and fuel tax |                          |                      |                        |                         |                      |
| 4)   | Application approval based upon and approrval prior to work.        | information provided b   | y applicant. Any     | deviation from app     | proved plans requires   | s separate review    |