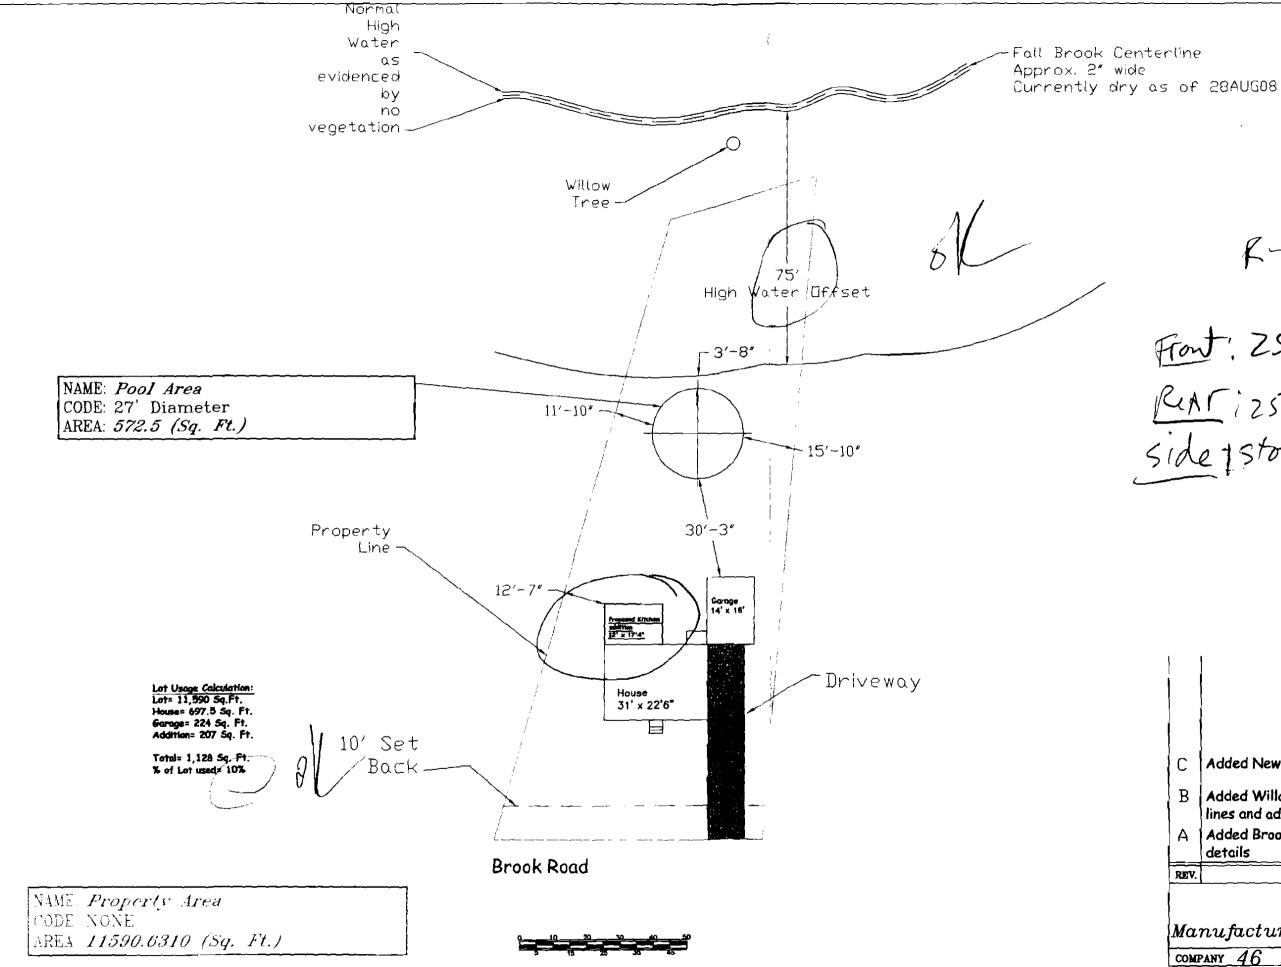

| Location/Address of Construction: 46 32                                                                                                                                                |                                       | 2                        |  |  |  |  |  |
|----------------------------------------------------------------------------------------------------------------------------------------------------------------------------------------|---------------------------------------|--------------------------|--|--|--|--|--|
| Total Square Footage of Proposed Structure/A                                                                                                                                           |                                       | Number of Stories        |  |  |  |  |  |
| Tax Assessor's Chart, Block & Lot<br>Chart# Block# Lot#                                                                                                                                | Applicant *must be owner, Lessee or B | uyer* Telephone:         |  |  |  |  |  |
| 375 C 12                                                                                                                                                                               | Name Number 5. KOSTVERV 2-7-100-17/   |                          |  |  |  |  |  |
|                                                                                                                                                                                        | City, State & Zip DAland, ME.         | nHIND                    |  |  |  |  |  |
| Lessee/DBA (If Applicable)                                                                                                                                                             | Owner (if different from Applicant)   | Cost Of                  |  |  |  |  |  |
|                                                                                                                                                                                        | Name                                  | Work: \$ 15,000          |  |  |  |  |  |
|                                                                                                                                                                                        | Address                               | C of O Fee: \$           |  |  |  |  |  |
|                                                                                                                                                                                        | City, State & Zip                     | Total Fee: \$ <u>170</u> |  |  |  |  |  |
| Current legal use (i.e. single family)<br>If vacant, what was the previous use?<br>Proposed Specific use:<br>Is property part of a subdivision?<br>Project description: 12×17 addition | If yes, please name                   | ential Units             |  |  |  |  |  |
| Contractor's name: LARAY ROBG 500<br>Address: 46 Broch Ad                                                                                                                              | N (EC)                                |                          |  |  |  |  |  |
| City, State & Zip Br Hund, Me                                                                                                                                                          | 04103                                 | Telephone: 7982136       |  |  |  |  |  |
| Who should we contact when the permit is read                                                                                                                                          |                                       |                          |  |  |  |  |  |
| Mailing address:                                                                                                                                                                       |                                       | -                        |  |  |  |  |  |
| Please submit all of the information                                                                                                                                                   |                                       |                          |  |  |  |  |  |