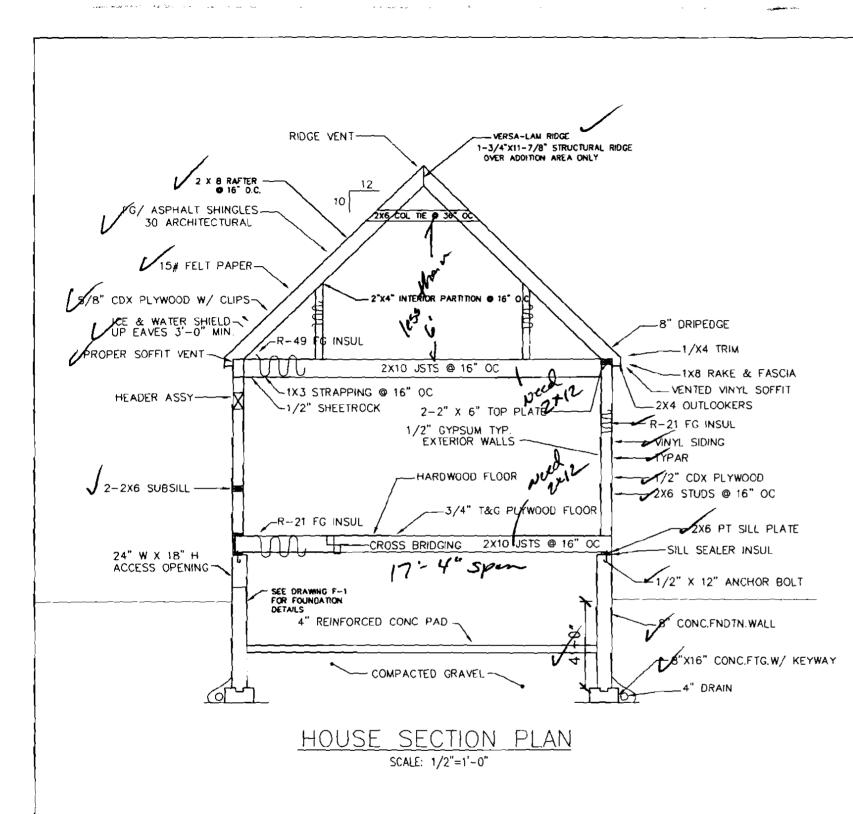

SIGNATURE OF APPLICANT ADDRESS DATE PHONE

12'x 17'44 ×16" Pined to have 10' Side Sthack all other submits of NLA

7.210 12'x17'6'9" Sumptor Tox porpreshing 8-11-10 -10"7" JVD Ridge is "34"x 12" 2.12' foftur 3×14(5×1)×12" 18" need Amenderplan need specs on dooms red hurricontieson Rother CK SPAN FOR HORDER