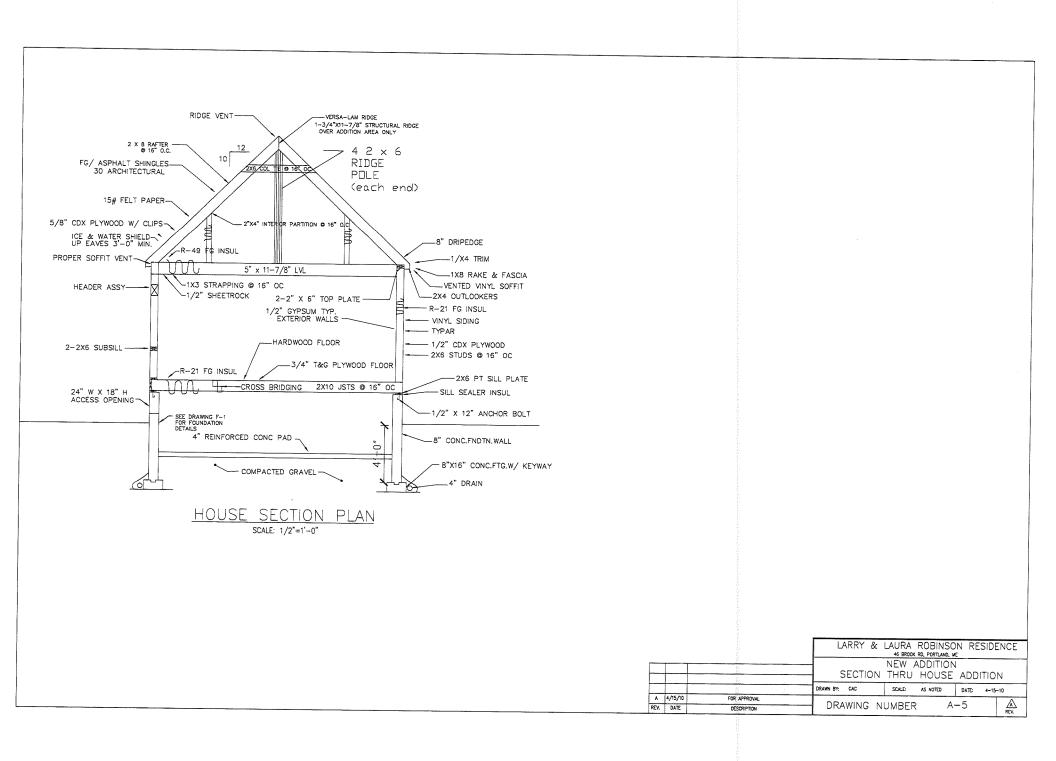

| Cir  | y of Portland, Maine - Buil                                         | lding or Llee Dermi      | •                    | Permit No:             | Date Applied For:       | CBL:                 |
|------|---------------------------------------------------------------------|--------------------------|----------------------|------------------------|-------------------------|----------------------|
|      | Congress Street, 04101 Tel: (                                       | 0                        |                      | 10-0428                | 04/29/2010              | 375 C012001          |
| Loca | ntion of Construction:                                              | Owner Name:              | <u>.</u>             | Owner Address:         |                         |                      |
| 46   | BROOK RD                                                            | ROBINSON LAWRE           | NCE J & LA           | 46 BROOK RD            |                         |                      |
| Busi | ness Name:                                                          | Contractor Name:         |                      | Contractor Address:    |                         | Phone                |
|      |                                                                     | property owner           | _                    |                        |                         |                      |
| Less | ee/Buyer's Name                                                     | Phone:                   |                      | Permit Type:           |                         | <u> </u>             |
|      |                                                                     |                          |                      | Additions - Dwell      | lings                   |                      |
| Proj | oosed Use:                                                          |                          | Propose              | d Project Description: |                         |                      |
| Sin  | gle Family Home - Build a 12' x 1                                   | 7' addition to kitchen   | Build                | a 12' x 17' addition   | to kitchen              | ſ                    |
|      |                                                                     |                          | 1                    |                        |                         |                      |
|      |                                                                     |                          |                      |                        |                         |                      |
|      |                                                                     |                          |                      |                        |                         |                      |
|      |                                                                     |                          | l l                  |                        |                         |                      |
|      | ept: Zoning Status: A                                               | approved with Condition  | ns Poviowor          | Marge Schmucka         | al Approval D           | ate: 04/30/2010      |
| 1    | ote:                                                                |                          | is neviewei          | Marge Semindeka        | Approvarb               |                      |
|      |                                                                     |                          |                      |                        |                         | Ok to Issue: 🗸       |
|      | This is NOT an approval for an a not limited to items such as stove | <u> </u>                 |                      | •                      |                         | nt including, but    |
| 2)   | This property shall remain a sing approval.                         | le family dwelling. Any  | change of use s      | hall require a separa  | ate permit application  | n for review and     |
| 3)   | This permit is being approved on work.                              | the basis of plans subm  | itted. Any devia     | ations shall require a | a separate approval t   | before starting that |
|      | ept: Building Status: A                                             | approved with Condition  | ns <b>Reviewer</b> : | Tammy Munson           | Approval D              | ate: 05/17/2010      |
| l I  | ote:                                                                |                          |                      |                        |                         | Ok to Issue: 🗸       |
|      | The stairs shall have a 10" tread r                                 | minimum and a 7.2/4" ri  | a maximum In         | order to aubique th    | is the stringers must   |                      |
|      | dimiensions.                                                        | mmmum and a 7 5/4 m      | se maximum. m        |                        | is the stringers must   | be cut to these      |
| 2)   | The floor joists must be 2" x 12"-<br>be properly tied together.    | s. The second story floc | or joists must rur   | in in the same direc   | tion as the first or th | e building will not  |
| 3)   | Separate permits are required for hood exhaust systems and fuel tax |                          |                      |                        |                         |                      |
| 4)   | Application approval based upon and approrval prior to work.        | information provided b   | y applicant. Any     | deviation from app     | proved plans requires   | s separate review    |