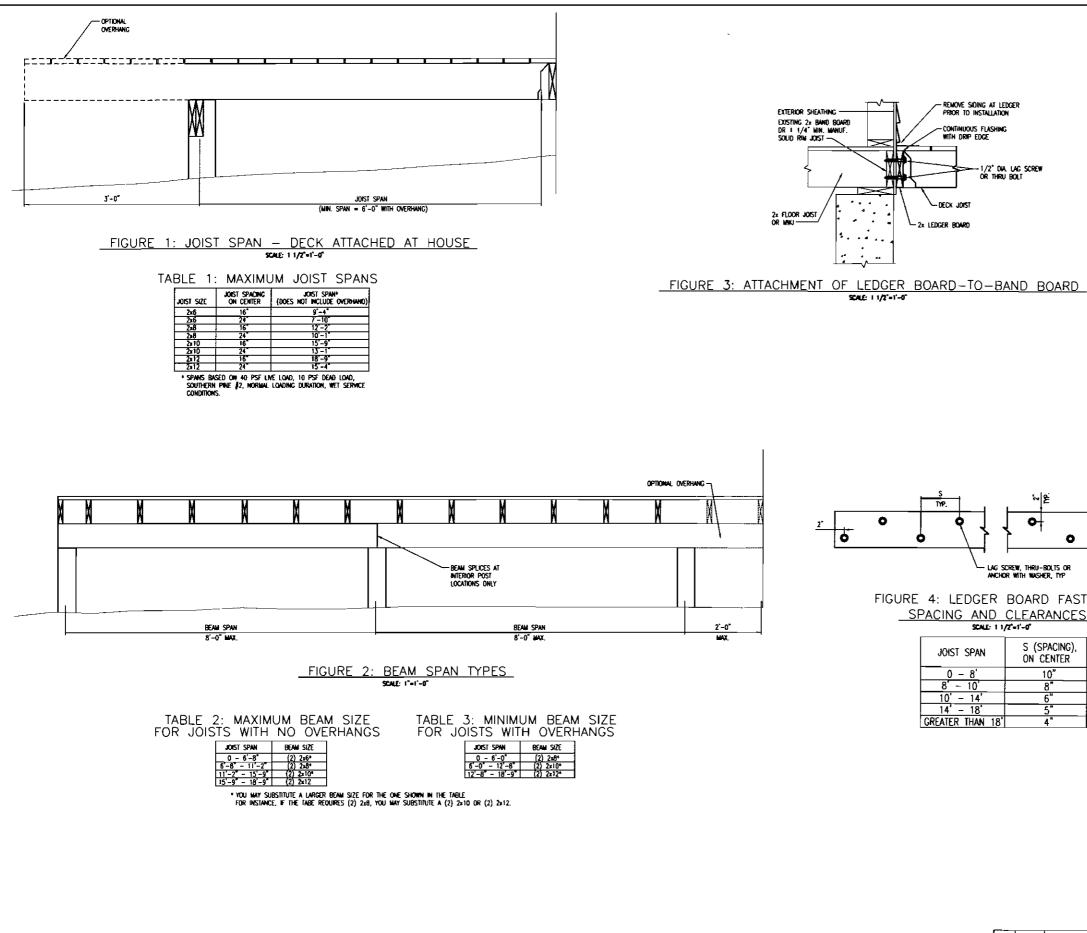

| DATE: | 4-15- | -10 |
| <br>DR        | AWING | S N | UMBE   | A 5               | -5    |       | REV |

RIM JOISTS 72-2" x 10" Built up 17'-4" VERSA-LAM RIDGE 12'-0" 12'-0' 2X8 KD @ 16" 00 NEV ЪЧ VALLEY RAFTER ~ 2-2" x 10" EXISTING VALLEY RAFTER EXISTING -16k16 di  $\boxtimes$ 22'-6 22'-6" 8 **9** 16 Ð 2X8 31'-0" ROOF FRAMING PLAN SCALE: 3/8"-1'-0"

والاستعادية والمراجع

and the second second

المراجع المراجع

. . . . . . . . .

8 2" × 10" SOUD BRIDGING .9 0 2XI JOIST HANGER  $\square$ 31'-0"

A second state of a second state of the second state

17'-4"

FLOOR FRAMING PLAN SCALE: 3/8"+1"-0"

|     | ┟──┼──  |              |
|-----|---------|--------------|
|     | 4/15/10 | FOR APPROVAL |
| ΈV. | DATE    | DESCRIPTION  |







where the second s

and a second standing the second s





- Remove siding at ledger Prior to installation

1/2" DIAL LAG SCREW OR THRU BOLT

- CONTINUOUS FLASHING with drip edge

- Deck jorst

2× LEDGER BOARD

VIIY

ПП

.

••

.

FIGURE 4: LEDGER BOARD FASTENER SPACING AND CLEARANCES SCALE: 1 1/2-1-0

| joist span             | S (SPACING),<br>ON CENTER |
|------------------------|---------------------------|
| 0 - 8                  | 10"                       |
| 8' ~ 10'               | 8"                        |
| <u>10'</u> – 14'       | 6"                        |
| 14' - 18'              | 5"                        |
| <b>GREATER THAN 18</b> | 4"                        |

|      | <b>*/</b> 15/10 | FOR APPRO  |
|------|-----------------|------------|
| REV. | DATE            | DESCRIPTIC |

0

- CENERAL MOTES 1. ALL LUNGER SHALL BE SO