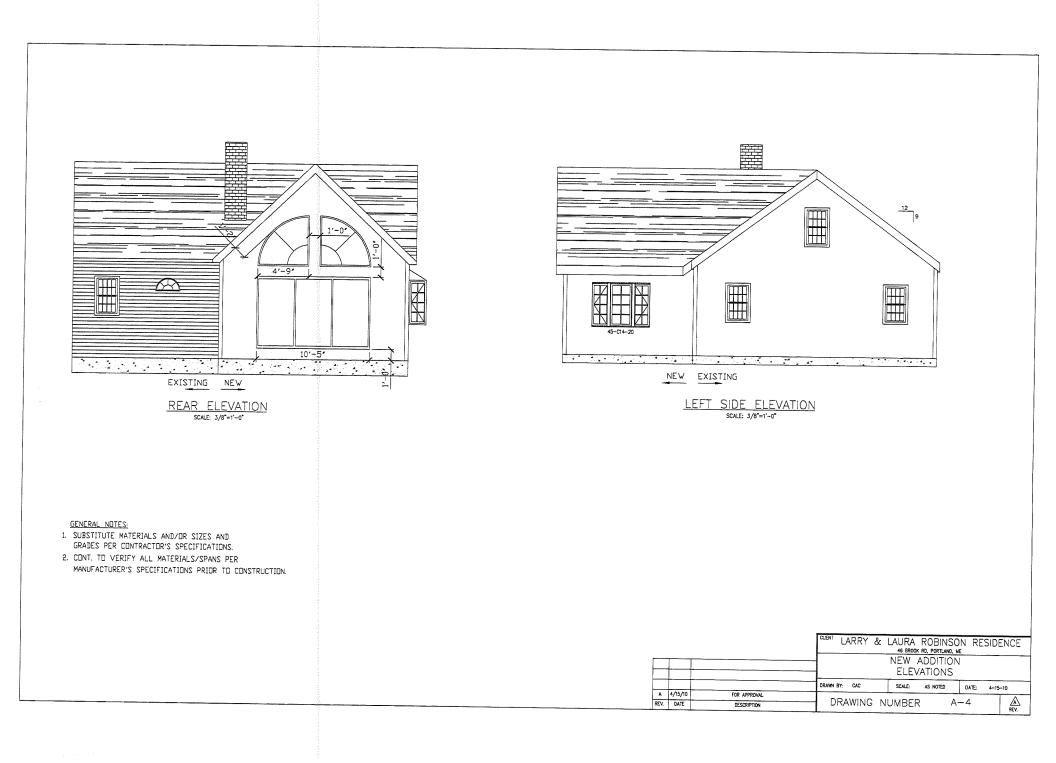

| Cir  | y of Portland, Maine - Buil                                         | lding or Llee Dermi      | •                    | Permit No:             | Date Applied For:       | CBL:                 |
|------|---------------------------------------------------------------------|--------------------------|----------------------|------------------------|-------------------------|----------------------|
|      | Congress Street, 04101 Tel: (                                       | 0                        |                      | 10-0428                | 04/29/2010              | 375 C012001          |
| Loca | ntion of Construction:                                              | Owner Name:              | <u>.</u>             | Owner Address:         |                         |                      |
| 46   | BROOK RD                                                            | ROBINSON LAWRE           | NCE J & LA           | 46 BROOK RD            |                         |                      |
| Busi | ness Name:                                                          | Contractor Name:         |                      | Contractor Address:    |                         | Phone                |
|      |                                                                     | property owner           | _                    |                        |                         |                      |
| Less | ee/Buyer's Name                                                     | Phone:                   |                      | Permit Type:           |                         | <u> </u>             |
|      |                                                                     |                          |                      | Additions - Dwell      | lings                   |                      |
| Proj | oosed Use:                                                          |                          | Propose              | d Project Description: |                         |                      |
| Sin  | gle Family Home - Build a 12' x 1                                   | 7' addition to kitchen   | Build                | a 12' x 17' addition   | to kitchen              | ſ                    |
|      |                                                                     |                          | 1                    |                        |                         |                      |
|      |                                                                     |                          |                      |                        |                         |                      |
|      |                                                                     |                          |                      |                        |                         |                      |
|      |                                                                     |                          | l l                  |                        |                         |                      |
|      | ept: Zoning Status: A                                               | approved with Condition  | ns Poviowor          | Marge Schmucka         | al Approval D           | ate: 04/30/2010      |
| 1    | ote:                                                                |                          | is neviewei          | Marge Semindeka        | Approvarb               |                      |
|      |                                                                     |                          |                      |                        |                         | Ok to Issue: 🗸       |
|      | This is NOT an approval for an a not limited to items such as stove | <u> </u>                 |                      | •                      |                         | nt including, but    |
| 2)   | This property shall remain a sing approval.                         | le family dwelling. Any  | change of use s      | hall require a separa  | ate permit application  | n for review and     |
| 3)   | This permit is being approved on work.                              | the basis of plans subm  | itted. Any devia     | ations shall require a | a separate approval t   | before starting that |
|      | ept: Building Status: A                                             | approved with Condition  | ns <b>Reviewer</b> : | Tammy Munson           | Approval D              | ate: 05/17/2010      |
| l I  | ote:                                                                |                          |                      |                        |                         | Ok to Issue: 🗸       |
|      | The stairs shall have a 10" tread r                                 | minimum and a 7.2/4" ri  | a maximum In         | order to aubique th    | is the stringers must   |                      |
|      | dimiensions.                                                        | mmmum and a 7 5/4 m      | se maximum. m        |                        | is the stringers must   | be cut to these      |
| 2)   | The floor joists must be 2" x 12"-<br>be properly tied together.    | s. The second story floc | or joists must rur   | in in the same direc   | tion as the first or th | e building will not  |
| 3)   | Separate permits are required for hood exhaust systems and fuel tax |                          |                      |                        |                         |                      |
| 4)   | Application approval based upon and approrval prior to work.        | information provided b   | y applicant. Any     | deviation from app     | proved plans requires   | s separate review    |