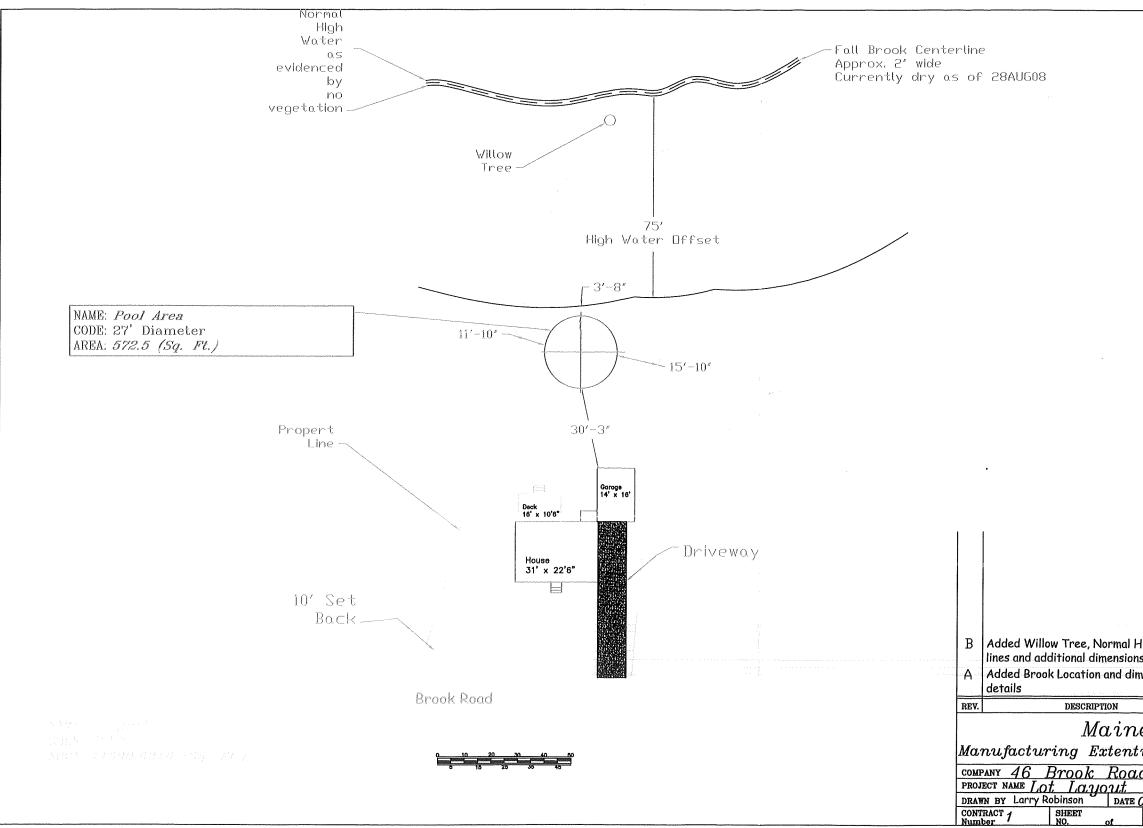

| Location/Address of Construction: 46 F                                                               | Rood Od Potland                                 | Ma                     |
|------------------------------------------------------------------------------------------------------|-------------------------------------------------|------------------------|
|                                                                                                      |                                                 |                        |
| Total Square Footage of Proposed Structure/An                                                        | rea Square Footage of Lot                       | Number of Stories      |
| Tax Assessor's Chart, Block & Lot                                                                    | Applicant * <u>must</u> be owner, Lessee or Buy | er* Telephone:         |
| Chart# Block# Lot#                                                                                   | Name LAWRENCE J Robinson                        | 1                      |
|                                                                                                      | Walle Lawrence                                  | 207 798 2136           |
| 375 (012001                                                                                          | Address 46 Beach Red                            |                        |
| 377 2072007                                                                                          | City, State & Zip forthand, Mo                  | 163                    |
| Lessee/DBA (If Applicable)                                                                           | Owner (if different from Applicant)             | Cost Of EO             |
|                                                                                                      | Name                                            | Work: \$ <u>2 /000</u> |
|                                                                                                      | Address                                         | C of O Fee: \$         |
|                                                                                                      | City, State & Zip                               | 211 - 1 17 <b>(</b> th |
| 7                                                                                                    | S.                                              | Total Fee: \$          |
| Current legal use (i.e. single family)                                                               | Number of Resident                              | ial Units              |
| Proposed Specific use:                                                                               |                                                 |                        |
| Is property part of a subdivision?                                                                   | If yes, please name                             |                        |
| Project description: -> Installation e                                                               | A 27 dig. above gr                              | iound fool             |
| Is property part of a subdivision?<br>Project description: -> Institution e<br>Model from originally | permitted location                              |                        |
| Contractor's name:                                                                                   |                                                 |                        |
| Address:                                                                                             |                                                 |                        |
| City, State & Zip                                                                                    |                                                 | Telephone:             |
| Who should we contact when the permit is read                                                        | y: 1                                            | Геlephone:             |
| Mailing address:                                                                                     | ·<br>· · · · · · · · · · · · · · · · · · ·      |                        |