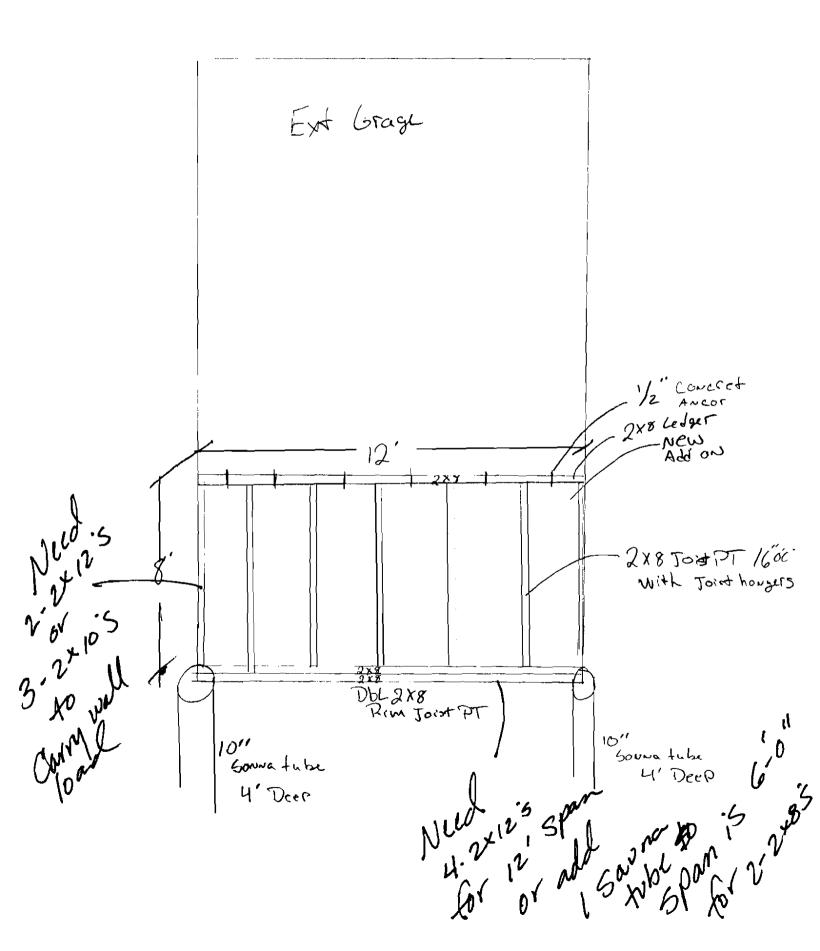

Please give this copy to applicant Ext Grage " Concret 1/2 ANCOF 2×8 Ledger NEW Ad 00 Ned v v v 2×8 JONS PT 1600 with Joint housers 3. 2× 10 5 to well DbL2X8 Firm Joist PT Gave be for is very get 10" 4. 2×12 5 5 pm. 1 4. 2×12 5 5 pm. 1 61 12 Gonna tube 4' Deer Neu or all.