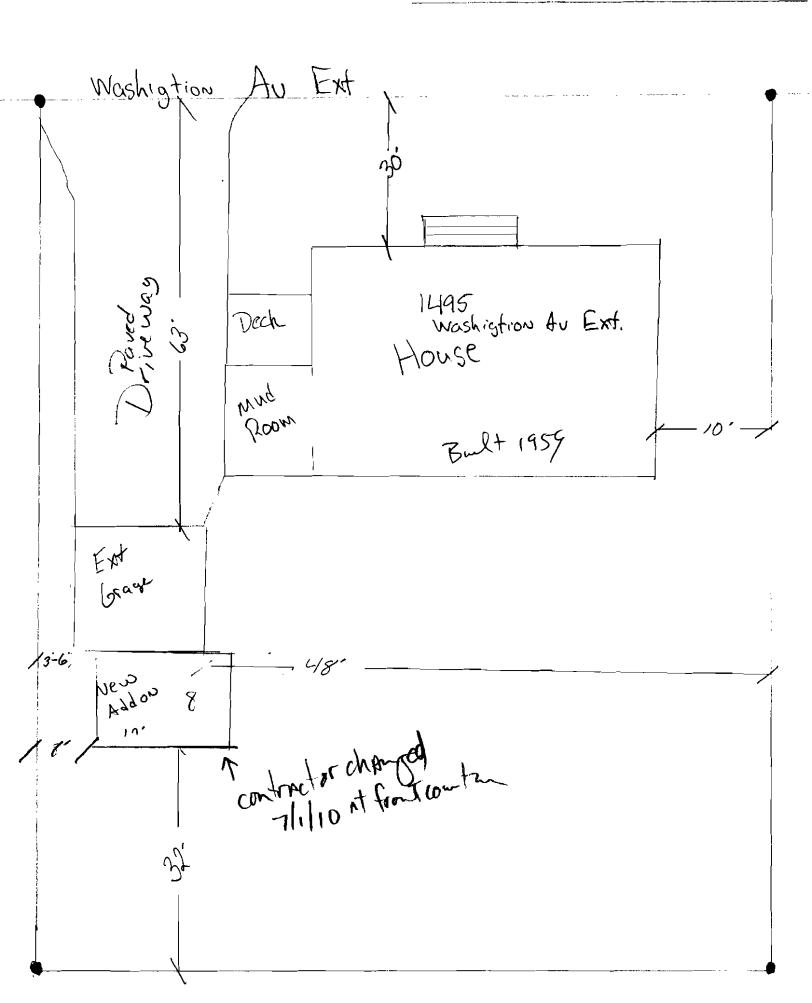

Comments:

6/30/2010-mes: The proposal is not meeting the side setback of 8' - shows 3.5' instead - called contractor Dan DiPietro and he will come in tomorrow and revise the plans.

7/1/2010-mes: Dan Dipietro came in and revised the drawing to show an 8' side setback which is the minimum required.