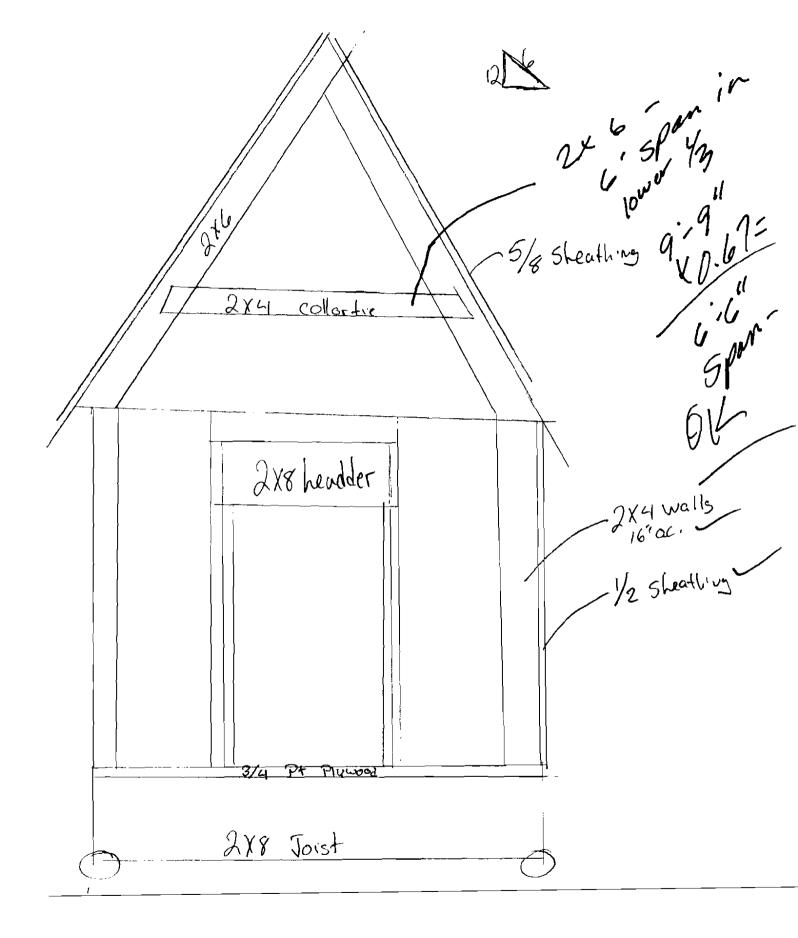

Please give this copy to applicant Ext Grage " Concret 1/2 ANCOF 2×8 Ledger NEW Ad 00 Ned v v v 2×8 JONS PT 1600 with Joint housers 3. 2× 10 5 to well DbL2X8 Firm Joist PT Gave be for is very get 10" 4. 2×12 5 5 pm. 1 4. 2×12 5 5 pm. 1 61 12 Gonna tube 4' Deer Neu or all.