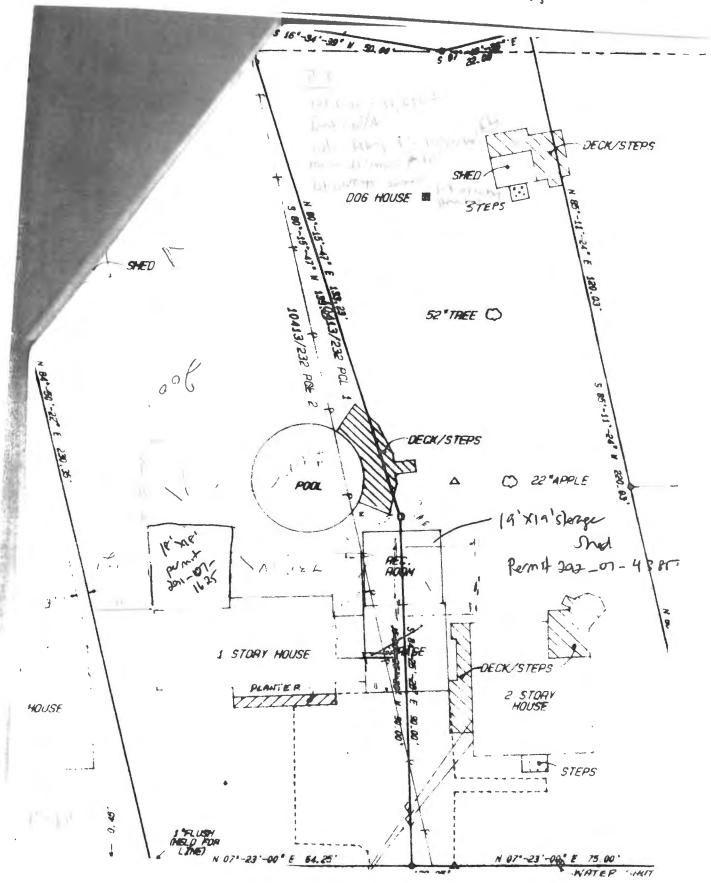

### **CITY OF PORTLAND BUILDING PERMIT**

This is to certify that LEWIS E KW VET MCDONALD Located At 145 AUBURN ST

Job ID: 2012-07-4395-DRG

CBL: 374- B-008-001

has permission to Storage Unit/shed

provided that the person or persons, firm or corporation accepting this permit shall comply with all of the provisions of the Statues of Maine and of the Ordinances of the City of Portland regulating the construction, maintenance and use of the buildings and structures, and of the application on file in the department.

### City of Portland, Maine - Building or Use Permit Application 389 Congress Street, 04101 Tel: (207) 874-8703, FAX: (207) 8716

| Job No:<br>2012-07-4395-DRG                                                                                                                                                                                                                                                                                                                                                                | Date Applied: 7/3/2012                                                                                                   |                                                                                                                  | CBL:<br>374- B-008-001                                             |                                                                              |                                                                                                                             |                        |
|--------------------------------------------------------------------------------------------------------------------------------------------------------------------------------------------------------------------------------------------------------------------------------------------------------------------------------------------------------------------------------------------|--------------------------------------------------------------------------------------------------------------------------|------------------------------------------------------------------------------------------------------------------|--------------------------------------------------------------------|------------------------------------------------------------------------------|-----------------------------------------------------------------------------------------------------------------------------|------------------------|
| Location of Construction:<br>145 AUBURN ST                                                                                                                                                                                                                                                                                                                                                 | on: Owner Name: LEWIS MCDONALD                                                                                           |                                                                                                                  | Owner Address:<br>145 AUBURN ST<br>PORTLAND, ME 04103 ME - MAINE   |                                                                              |                                                                                                                             | Phone:<br>207-797-7446 |
| Business Name:                                                                                                                                                                                                                                                                                                                                                                             | Contractor Name:<br>SELF                                                                                                 |                                                                                                                  | Contractor Address:                                                |                                                                              |                                                                                                                             | Phone:                 |
| Lessee/Buyer's Name:                                                                                                                                                                                                                                                                                                                                                                       | Phone:                                                                                                                   |                                                                                                                  | Permit Type:<br>SHED - Shed                                        |                                                                              |                                                                                                                             | Zone:                  |
| Past Use: Single family home with accessory dwelling unit                                                                                                                                                                                                                                                                                                                                  | Proposed Use:  Same – single family home with an accessory dwelling unit – build 19' x 19' storage shed on existing slab |                                                                                                                  | Cost of Work: 1000.00  Fire Dept:  Approved Denied N/A  Signature: |                                                                              | Inspection: Use Group: Type: 5/3 Signature:                                                                                 |                        |
| Proposed Project Description<br>Install storage shed 19' X 19'                                                                                                                                                                                                                                                                                                                             | n:                                                                                                                       |                                                                                                                  | Pedestrian Activ                                                   | vities District (P.A.D.)                                                     | (                                                                                                                           |                        |
| Permit Taken By: Brad                                                                                                                                                                                                                                                                                                                                                                      |                                                                                                                          | Special 7                                                                                                        | one or Poviews                                                     | Zoning Approval  Zoning Appeal                                               |                                                                                                                             | reservation            |
| <ol> <li>This permit application does not preclude the Applicant(s) from meeting applicable State and Federal Rules.</li> <li>Building Permits do not include plumbing, septic or electrial work.</li> <li>Building permits are void if work is not started within six (6) months of the date of issuance. False informatin may invalidate a building permit and stop all work.</li> </ol> |                                                                                                                          | Special Zone or Reviews  Shoreland  Wetlands  Flood Zone  Subdivision  Site Plan  MajMinMM  Date: OV w Corpliant |                                                                    | Variance Miscellaneous Conditional Use Interpretation Approved Denied  Date: | Historic Preservation  Not in Dist or Landmark  Does not Require Review  Requires Review  Approved  Approved  Denied  Date: |                        |
| reby certify that I am the owner of<br>owner to make this application as happication is issued, I certify that the<br>office the provision of the code(s)                                                                                                                                                                                                                                  | nis authorized agent and I agree<br>the code official's authorized rep                                                   | or that the prop                                                                                                 | all applicable laws of                                             | this jurisdiction. In addition,                                              | if a permit for wo                                                                                                          | rk described in        |

| Location/Address of Construction: 145 y                                                                                          | AUBURN St Porting V                       | 11 2 11/103          |  |  |  |
|----------------------------------------------------------------------------------------------------------------------------------|-------------------------------------------|----------------------|--|--|--|
| 1 * our oddine i ootage of i toposed Situcture/A                                                                                 | ICA   Square Hootage of Lot               | Martin Law CC        |  |  |  |
| 3912/10111RD E                                                                                                                   | t 3901                                    | Number of Stones     |  |  |  |
| Tax 113503501's Chart, Diock & Lot                                                                                               | Applicant: (must be owner, lessee-or-buye | er) Telephone:       |  |  |  |
| Chart# Block# Lot#                                                                                                               |                                           |                      |  |  |  |
| 374 138 13                                                                                                                       | Name LEWIS E MCDONAL.                     | 797-7446             |  |  |  |
| ,                                                                                                                                | Address 145 ANBURN ST                     | / / / / -            |  |  |  |
| AUBUID St. 141-151                                                                                                               | City State & Zin P 1                      |                      |  |  |  |
| 1 (55)                                                                                                                           | City, State & Zip Pottano Me 04           | /es                  |  |  |  |
| Lessee/DBA  RECEIVED  JUL 0 3 2012  JUL 0 3 2012  JUL 0 3 2012                                                                   | Owner: (if different from applicant)      | Cost of Work: \$ 000 |  |  |  |
| 5015                                                                                                                             | Name                                      | C of O Fee: \$       |  |  |  |
| " 0 3 " octions                                                                                                                  |                                           | Historic Review: \$  |  |  |  |
| July medine                                                                                                                      | Address                                   | Planning Amin.: \$   |  |  |  |
| * Building Wa                                                                                                                    | City, State & Zip                         | 9-                   |  |  |  |
| Dept. of Building Inspections  One of Portland Maine                                                                             | •                                         | Total Fee: \$ 30.00  |  |  |  |
| h Cut                                                                                                                            | , Macuscony du                            |                      |  |  |  |
| Current legal use (i.e. single family)  If vacant, what was the previous use?                                                    | ale Form I Number of Residentia           | TITLE                |  |  |  |
|                                                                                                                                  |                                           | I Units              |  |  |  |
| Proposed Specific use: Stondag Plan                                                                                              | Cessodie IIn.                             |                      |  |  |  |
| Proposed Specific use: Stopping Processory (m, t  Is property part of a subdivision? Mo If yes, please name  Project description |                                           |                      |  |  |  |
| Project description:                                                                                                             | , , , , , , , , , , , , , , , , , , , ,   | -                    |  |  |  |
| Cf 11 in                                                                                                                         |                                           |                      |  |  |  |
| Contractor's name: Self                                                                                                          |                                           |                      |  |  |  |
| Confractor's name: SECF Email:                                                                                                   |                                           |                      |  |  |  |
| Address: 145 AUBURN St                                                                                                           |                                           |                      |  |  |  |
| City, State & Zip Portland, Me u                                                                                                 | 74/ <i>0</i> 3 Te                         | lephone: 797-7446    |  |  |  |
| Who should we contact when the permit is read                                                                                    | Y. Lewis Manus Te                         | lephone: 797 7441    |  |  |  |
| Mailing address:                                                                                                                 |                                           | 7/1/1/2              |  |  |  |
| Please submit all of the information                                                                                             | outlined on the applicable checklis       | t. Failure to        |  |  |  |

Job ID: Job ID: 2012-07-4395-DRG - Install storage unit 19' X 19'

Additional Comments: 145 Auburn St.

Thank You for your Payment!

STORAGE SHEZ 1/2053 Ice + Watershield on Ever Dooms to be Built By owner. LARGE enough For LAWN movel Built on existing slas 19'x19'

A: TRUSSES READY MARE FROM LUMBER YARD

JULY 12 Keg Truss. Builtul 2 xy "