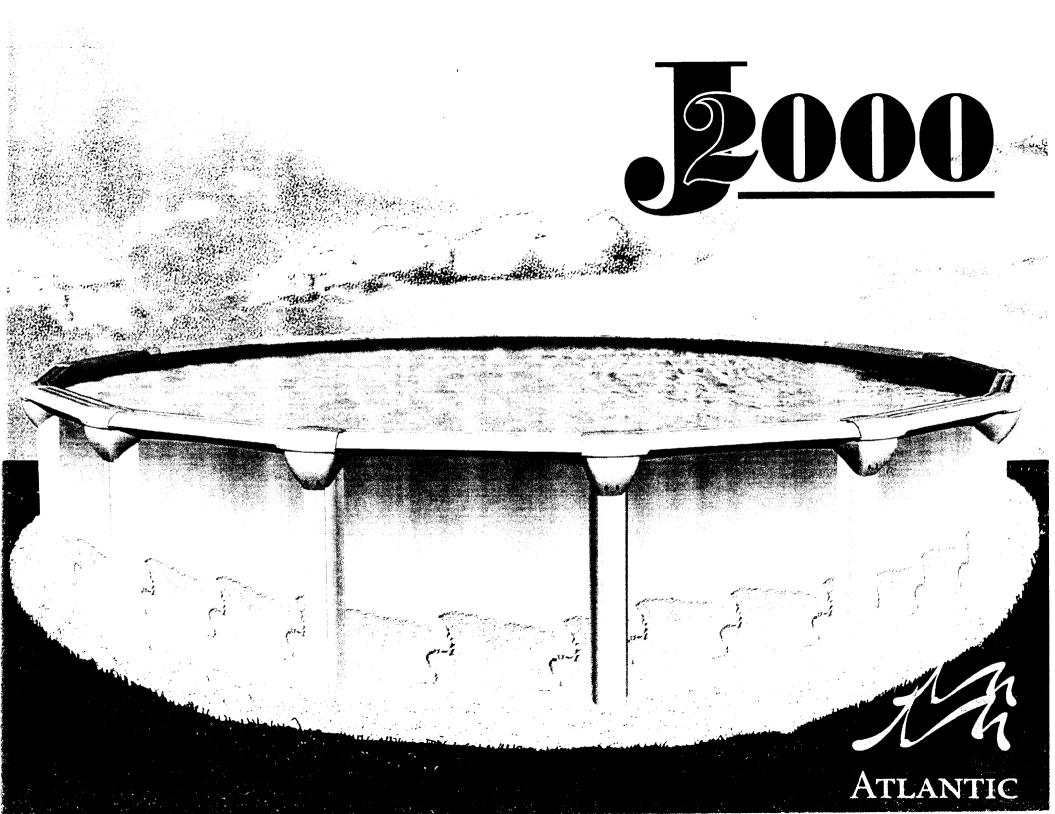

# Steel Pools

## D. Components: Walls

All NAMCO copper-bearing steel pool walls feature vertical corrugation for increased mass, strength, and stability. The greatest stress on any aboveground pool occurs at the wall joint. A weak wall joint compromises the strength and stability of the pool wall, and will likely cause damage to the pool over time. Our pools feature only the highest quality wall closure systems for added strength and durability. A pre-punched skimmer and return opening is standard on all NAMCO pools.

## E. Finish

Men and

All of NAMCO's copper-bearing steel pools feature a variety of durable, weather-resistant finishes:

- Liquid Vinyl: Hardened core, baked enamel coating with acrylic top coat: Siltex: 4mm thick, two-tone siliconized polyester finish. Dual layers are used to provide a textured, non-skid surface.
- Epoxy Resin: Epoxy-based resin paint with a 4mm virgin vinyl laminate, sealed with a protective acrylic top coat.

## F. Stainless Steel Panels

Selected designer series steel pools now feature a stainless steel panel. Traditional steel aboveground pools are prone to corrosion in the area of the thru the wall skimmer; this is due to exposed metal where cuts have been made in the wall to fit the skimmer. By using a rust-resistant stainless steel panel, we have eliminated this problem. It costs slightly more to provide this extra protection, but the improved durability gives you the very best value for your money.

### G. Resin

Walls: Our extruded synthetic resin pool incorporates all the benefits of the copper-bearing steel wall, with the deepest vertical corrugation available.

Frame: Made of 100% extruded synthetic resin, impervious to all chemicals, ultra-violet degradation, and weather conditions. Top rails utilize the