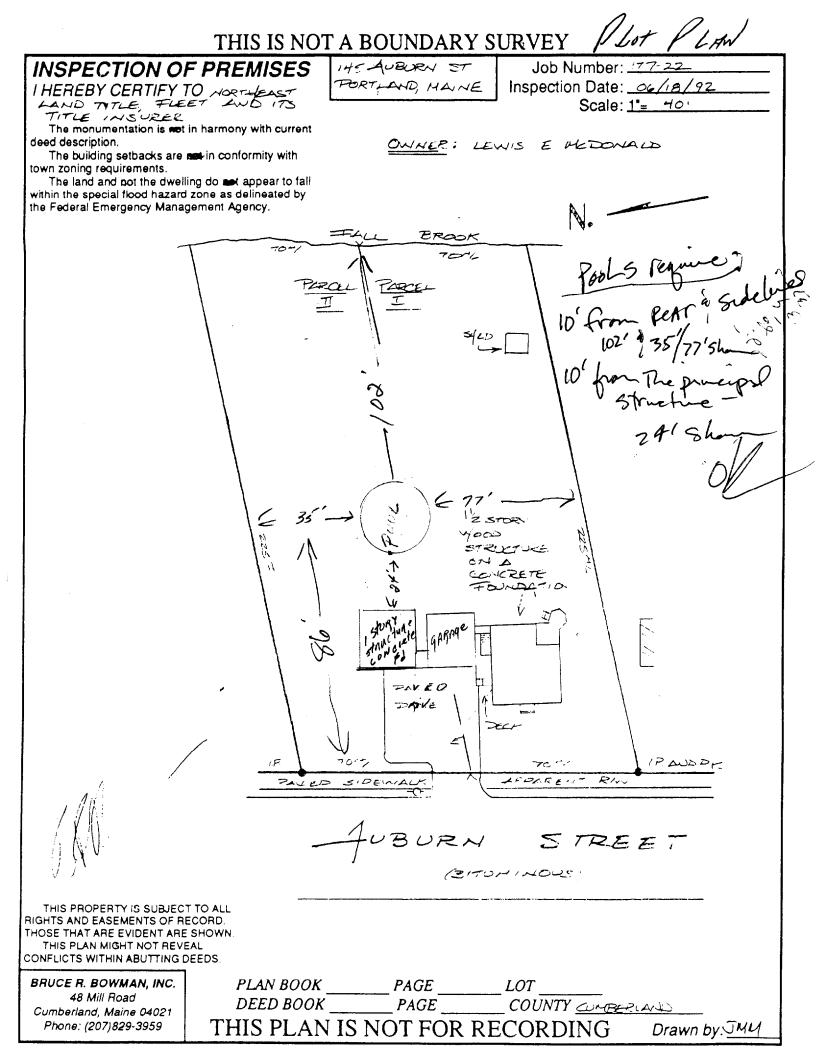

## 2) A Copy of your Construction Contract, if available 3) A Plot Plan (Sample Attached)

If there is expansion to the structure, a complete plot plan (Site Plan) must include:

• The shape and dimension of the lot, all existing buildings (if any), the proposed structure and the distance from the actual property lines. Structures include decks porches, a bow windows cantilever sections and roof overhangs, as well as, sheds,

- pools, garages and any other accessory structures.
- Scale and required zoning district setbacks

#### -4) Building Plans (Sample Attached)

A complete set of construction drawings showing all of the following elements of construction:

- Cross Sections w/Framing details (including porches, decks w/ railings, and accessory structures)
- Floor Plans & Elevations
- Window and door schedules
- Foundation plans with required drainage and dampproofing
- Electrical and plumbing layout. Mechanical drawings for any specialized equipment such as furnaces, chimneys, gas equipment, HVAC equipment (air handling) or other types of work that may require special review must be included.