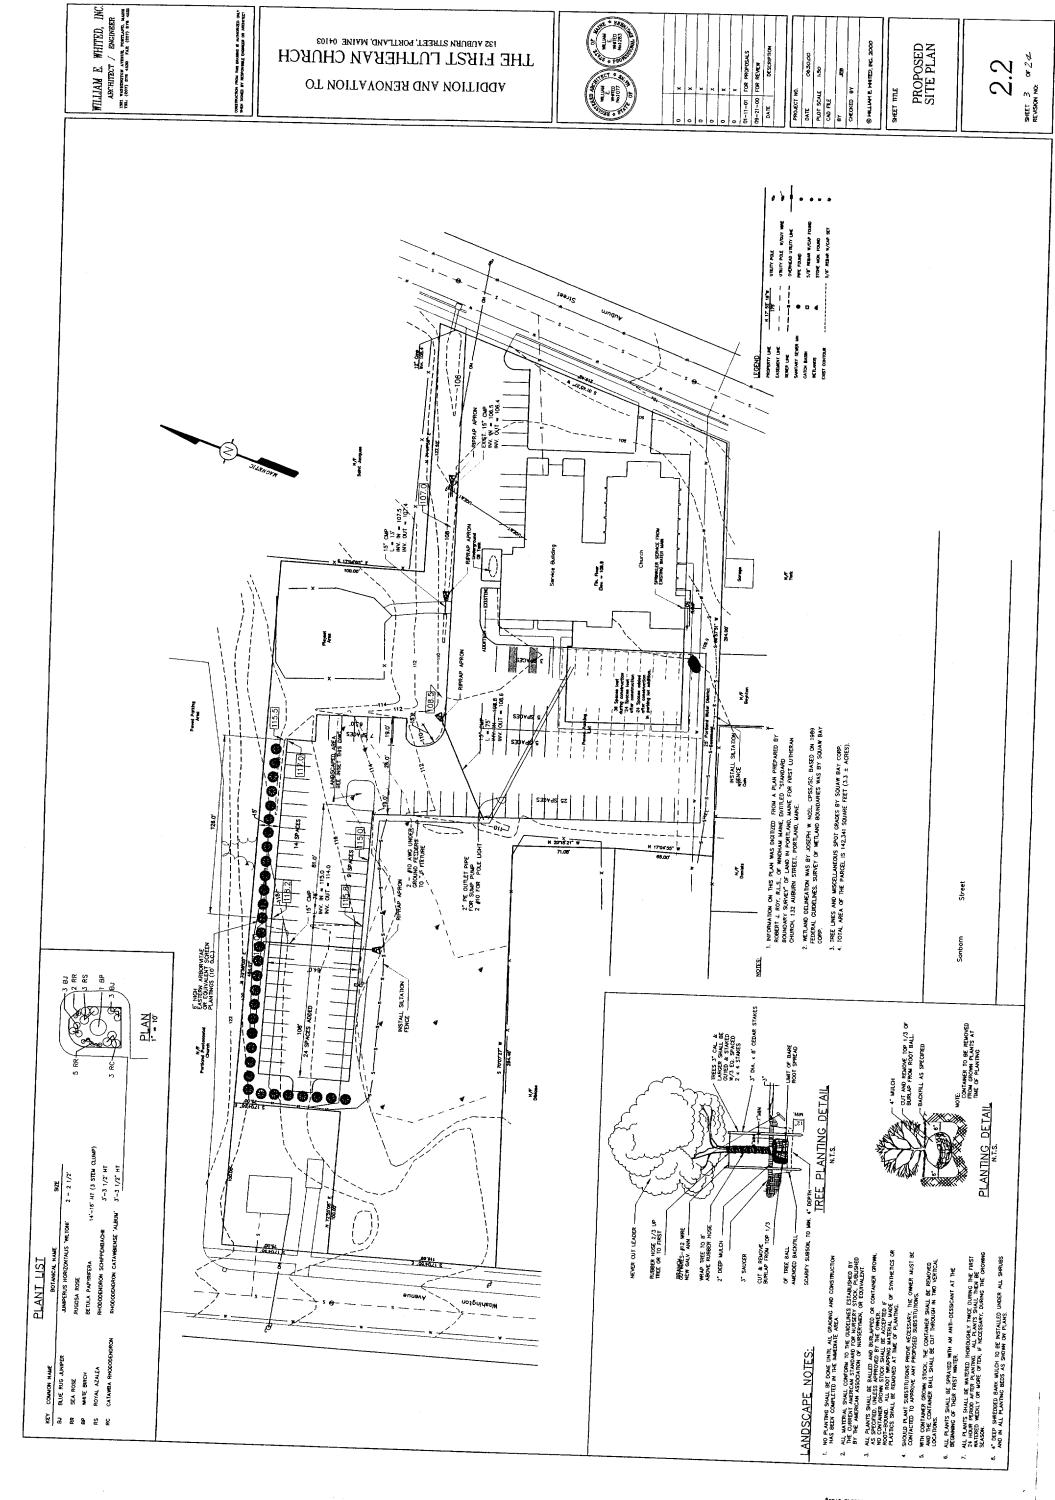

| Angh.                                                                                                           |                                          | OK                                                                                                                                          |  |
|-----------------------------------------------------------------------------------------------------------------|------------------------------------------|---------------------------------------------------------------------------------------------------------------------------------------------|--|
| APPLICATION FOR EXEMPTION FROM SITE PLAN REVIEW                                                                 |                                          |                                                                                                                                             |  |
| Applicant<br>Applicant<br>Applicant's Mailing Address<br>DAVIN ALV200<br>Consultant/Agent/Phone Number 797-2525 | 130 Auber                                | <u>IV/20/05</u><br>Application Date<br><u>IST Luthen Chick</u><br>Project Name/Description<br><u>IBB Auburn</u><br>Address of Proposed Site |  |
| Description of Proposed Development:                                                                            | - 12'+16'                                | -A-013                                                                                                                                      |  |
| V                                                                                                               | k                                        | 2-3-2 me                                                                                                                                    |  |
| Please Attach Sketch/Plan of Proposal/Development                                                               | Applicant's Assessment<br>(Yes, No, N/A) | Planning Office<br>Use Only                                                                                                                 |  |
| Criteria for Exemptions:<br>See Section 14-523 (4) on back side of form                                         |                                          |                                                                                                                                             |  |
| a) Within Existing Structures; No New Buildings,<br>Demolitions or Additions                                    |                                          |                                                                                                                                             |  |
| 5) Footprint Increase Less Than 500 Sq. Ft.                                                                     |                                          |                                                                                                                                             |  |
| 2) No New Curb Cuts, Driveways, Parking Areas                                                                   |                                          |                                                                                                                                             |  |
| I) Curbs and Sidewalks in Sound Condition/Comply<br>with ADA                                                    |                                          |                                                                                                                                             |  |
| e) No Additional Parking/ No Traffic Increase                                                                   |                                          |                                                                                                                                             |  |
| ) No Stormwater Problems                                                                                        |                                          |                                                                                                                                             |  |
| g) Sufficient Property Screening                                                                                |                                          |                                                                                                                                             |  |
| h) Adequate Utilities                                                                                           |                                          |                                                                                                                                             |  |
|                                                                                                                 | vivision Use Only<br>aption Exemption    | Denied                                                                                                                                      |  |