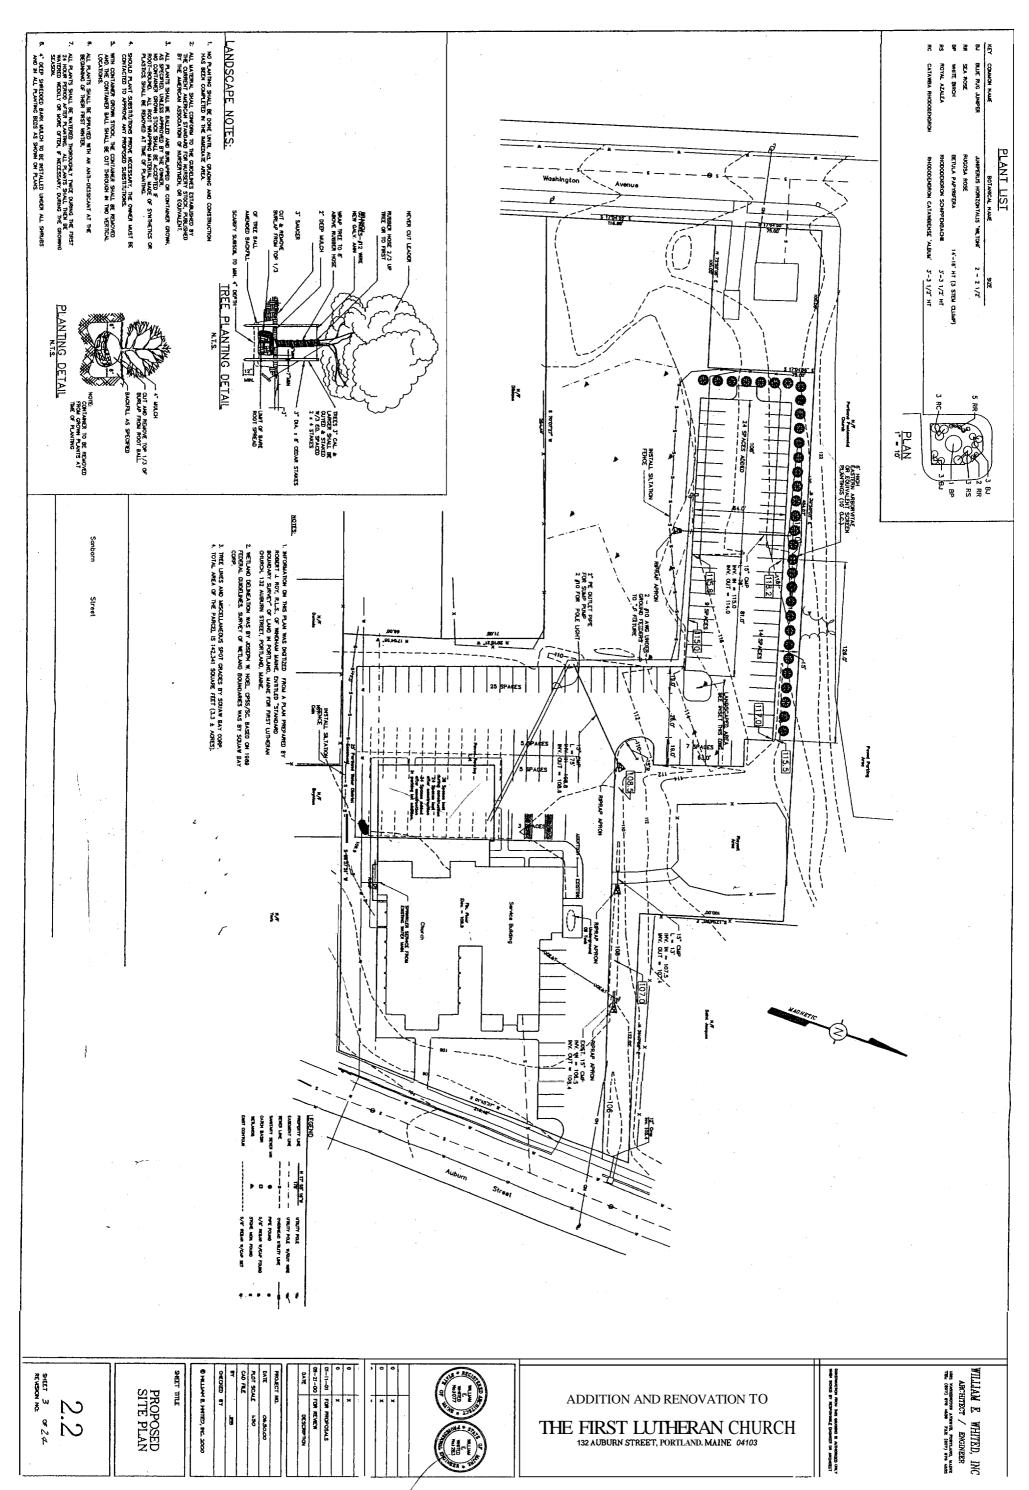

| Angh.                                                                                                           |                                          | OK                                                                                                                                          |  |
|-----------------------------------------------------------------------------------------------------------------|------------------------------------------|---------------------------------------------------------------------------------------------------------------------------------------------|--|
| APPLICATION FOR EXEMPTION FROM SITE PLAN REVIEW                                                                 |                                          |                                                                                                                                             |  |
| Applicant<br>Applicant<br>Applicant's Mailing Address<br>DAVIN ALV200<br>Consultant/Agent/Phone Number 797-2525 | 130 Auber                                | <u>IV/20/05</u><br>Application Date<br><u>IST Luthen Chick</u><br>Project Name/Description<br><u>IBB Auburn</u><br>Address of Proposed Site |  |
| Description of Proposed Development:                                                                            | - 12'+16'                                | -A-013                                                                                                                                      |  |
| V                                                                                                               | k                                        | 2-3-2 me                                                                                                                                    |  |
| Please Attach Sketch/Plan of Proposal/Development                                                               | Applicant's Assessment<br>(Yes, No, N/A) | Planning Office<br>Use Only                                                                                                                 |  |
| Criteria for Exemptions:<br>See Section 14-523 (4) on back side of form                                         |                                          |                                                                                                                                             |  |
| a) Within Existing Structures; No New Buildings,<br>Demolitions or Additions                                    |                                          |                                                                                                                                             |  |
| 5) Footprint Increase Less Than 500 Sq. Ft.                                                                     |                                          |                                                                                                                                             |  |
| 2) No New Curb Cuts, Driveways, Parking Areas                                                                   |                                          |                                                                                                                                             |  |
| I) Curbs and Sidewalks in Sound Condition/Comply<br>with ADA                                                    |                                          |                                                                                                                                             |  |
| e) No Additional Parking/ No Traffic Increase                                                                   |                                          |                                                                                                                                             |  |
| ) No Stormwater Problems                                                                                        |                                          |                                                                                                                                             |  |
| g) Sufficient Property Screening                                                                                |                                          |                                                                                                                                             |  |
| h) Adequate Utilities                                                                                           |                                          |                                                                                                                                             |  |
|                                                                                                                 | vivision Use Only<br>aption Exemption    | Denied                                                                                                                                      |  |