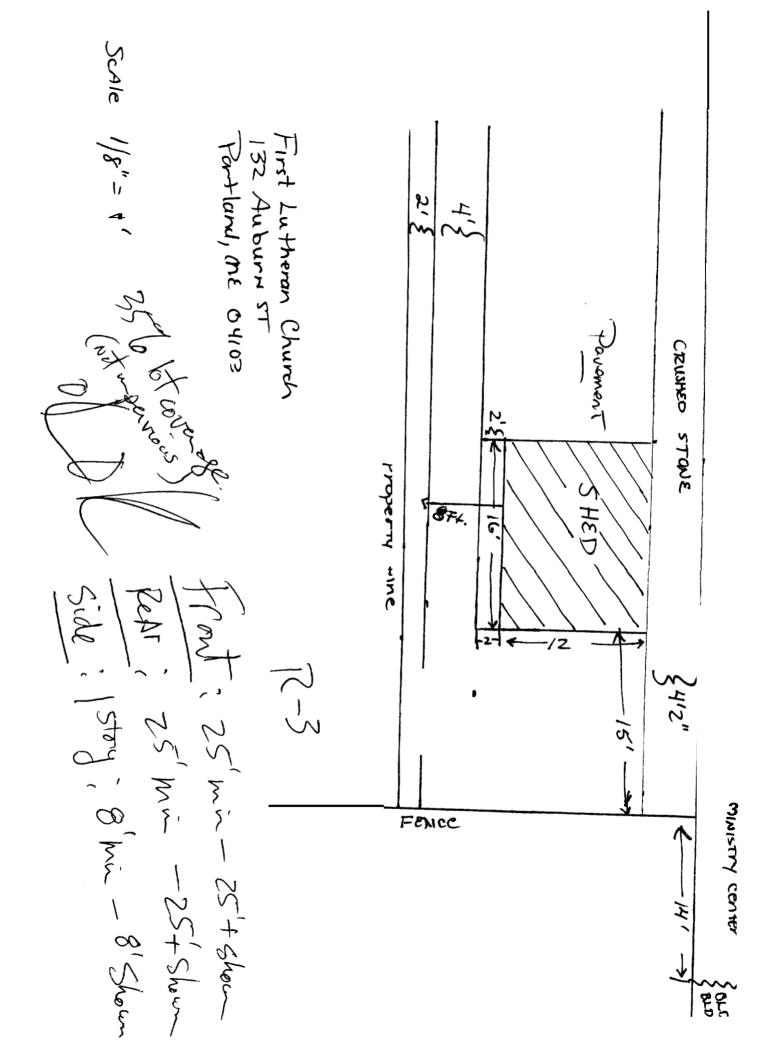

| ation/Address of Construction: First Lutheran Church ~ 132 Auburn ST                                                                                                                                                                     |                                                                                                                                                                                                                                                                                                                                                                                                                                                                                        |                        |                                          |             |                                                         |  |  |
|------------------------------------------------------------------------------------------------------------------------------------------------------------------------------------------------------------------------------------------|----------------------------------------------------------------------------------------------------------------------------------------------------------------------------------------------------------------------------------------------------------------------------------------------------------------------------------------------------------------------------------------------------------------------------------------------------------------------------------------|------------------------|------------------------------------------|-------------|---------------------------------------------------------|--|--|
|                                                                                                                                                                                                                                          | íotal Square Footage of Proposed Structure                                                                                                                                                                                                                                                                                                                                                                                                                                             |                        | Square Footage of Lot<br>$3.3 \pm ACres$ |             |                                                         |  |  |
|                                                                                                                                                                                                                                          | Tax Assessor's Chart, Block & Lot<br>Chart# Block# Lot#                                                                                                                                                                                                                                                                                                                                                                                                                                | Owner:<br>First        | t Lutheran Church                        |             | Telephone: $\gamma 91 = 2525$                           |  |  |
|                                                                                                                                                                                                                                          | Lessee/Buyer's Name (If Applicable)                                                                                                                                                                                                                                                                                                                                                                                                                                                    | Applicant<br>telephone |                                          | Wo<br>Fee   | est Of<br>ork: \$ <u>3218,0</u> 0<br>=: \$ <u>57</u> 00 |  |  |
|                                                                                                                                                                                                                                          | Current use: <u>WORSHIP/EAMILY</u> <u>MINISTRY</u><br>If the location is currently vacanf, what was prior use: <u>CHURCHARD</u><br>Approximately how long has it been vacant: <u>CHURCHARD</u>                                                                                                                                                                                                                                                                                         |                        |                                          |             |                                                         |  |  |
| Proposed use: STORAGE SHED FOR CHILDREAUS OUT DOUR EQUIDENT<br>Project description: 570RAGE SHED 12×16                                                                                                                                   |                                                                                                                                                                                                                                                                                                                                                                                                                                                                                        |                        |                                          | R-EQUIPIONS |                                                         |  |  |
|                                                                                                                                                                                                                                          | Contractor's name, address & telephone:<br>Who should we contact when the permtt is ready: <u>AUIDATOM</u><br>Mailing address: 132 AUBURN ST<br>Portland, M(. 04/10)<br>We will contact you by phone when the permit is ready, You must come in and pick up the permit and<br>review the requirements before starting any work, with a Plan Reviewer. A stop work order will be issued<br>and a \$100.00 fee If any work starts before the permit is picked up. PHONE: <u>797-2525</u> |                        |                                          |             |                                                         |  |  |
| F THE REQUIRED INFORMATION IS NOT INCLUDED IN THE SUBMISSIONS THE PERMIT WILL BE AUTOMATICALLY<br>DENIED AT THE DISCRETION OF THE BUILDING/PLANNING DEPARTMENT, WE MAY REQUIRE ADDITIONAL<br>INFORMATION IN ORDER TO APROVE THIS PERMIT. |                                                                                                                                                                                                                                                                                                                                                                                                                                                                                        |                        |                                          |             |                                                         |  |  |