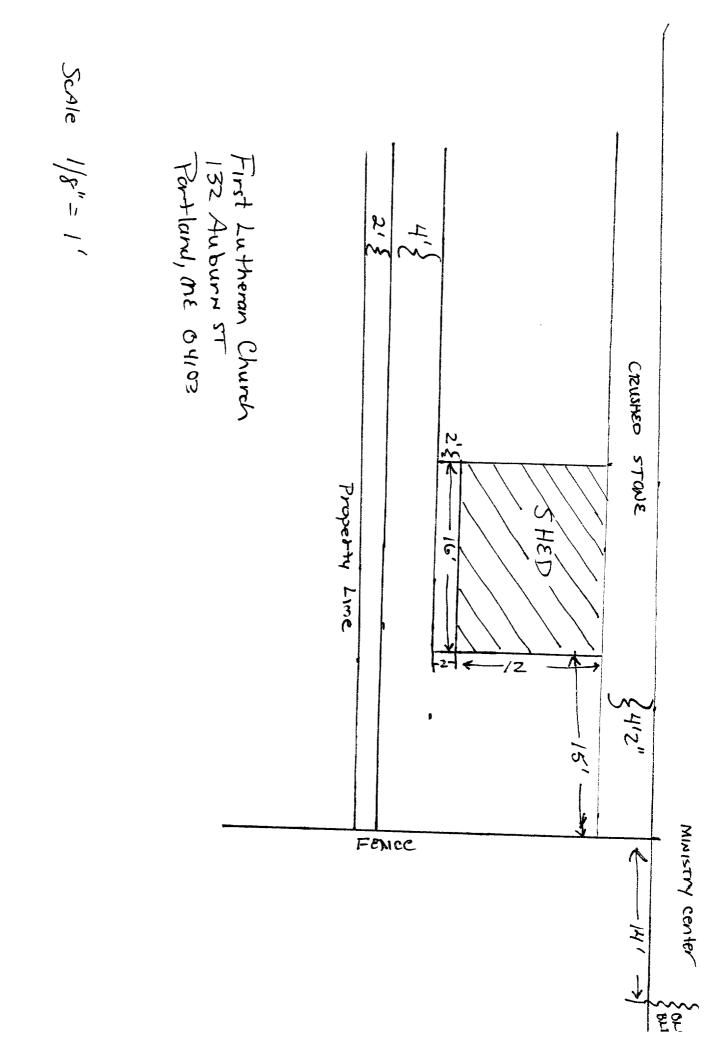

| ation/Address of Construction: First Lutheran Church ~ 132 Auburn ST                                                                                                                                                                     |                                                                                                                                                                                                                                                                                                                                                                                                                                                                                        |                        |                                          |             |                                                         |  |  |
|------------------------------------------------------------------------------------------------------------------------------------------------------------------------------------------------------------------------------------------|----------------------------------------------------------------------------------------------------------------------------------------------------------------------------------------------------------------------------------------------------------------------------------------------------------------------------------------------------------------------------------------------------------------------------------------------------------------------------------------|------------------------|------------------------------------------|-------------|---------------------------------------------------------|--|--|
|                                                                                                                                                                                                                                          | íotal Square Footage of Proposed Structure                                                                                                                                                                                                                                                                                                                                                                                                                                             |                        | Square Footage of Lot<br>$3.3 \pm ACres$ |             |                                                         |  |  |
|                                                                                                                                                                                                                                          | Tax Assessor's Chart, Block & Lot<br>Chart# Block# Lot#                                                                                                                                                                                                                                                                                                                                                                                                                                | Owner:<br>First        | t Lutheran Church                        |             | Telephone: $\gamma 91 = 2525$                           |  |  |
|                                                                                                                                                                                                                                          | Lessee/Buyer's Name (If Applicable)                                                                                                                                                                                                                                                                                                                                                                                                                                                    | Applicant<br>telephone |                                          | Wo<br>Fee   | est Of<br>ork: \$ <u>3218,0</u> 0<br>=: \$ <u>57</u> 00 |  |  |
|                                                                                                                                                                                                                                          | Current use: <u>WORSHIP/EAMILY</u> <u>MINISTRY</u><br>If the location is currently vacanf, what was prior use: <u>CHURCHARD</u><br>Approximately how long has it been vacant: <u>CHURCHARD</u>                                                                                                                                                                                                                                                                                         |                        |                                          |             |                                                         |  |  |
| Proposed use: STORAGE SHED FOR CHILDREAUS OUT DOUR EQUIDENT<br>Project description: 570RAGE SHED 12×16                                                                                                                                   |                                                                                                                                                                                                                                                                                                                                                                                                                                                                                        |                        |                                          | R-EQUIPIONS |                                                         |  |  |
|                                                                                                                                                                                                                                          | Contractor's name, address & telephone:<br>Who should we contact when the permtt is ready: <u>AUIDATOM</u><br>Mailing address: 132 AUBURN ST<br>Portland, M(. 04/10)<br>We will contact you by phone when the permit is ready, You must come in and pick up the permit and<br>review the requirements before starting any work, with a Plan Reviewer. A stop work order will be issued<br>and a \$100.00 fee If any work starts before the permit is picked up. PHONE: <u>797-2525</u> |                        |                                          |             |                                                         |  |  |
| F THE REQUIRED INFORMATION IS NOT INCLUDED IN THE SUBMISSIONS THE PERMIT WILL BE AUTOMATICALLY<br>DENIED AT THE DISCRETION OF THE BUILDING/PLANNING DEPARTMENT, WE MAY REQUIRE ADDITIONAL<br>INFORMATION IN ORDER TO APROVE THIS PERMIT. |                                                                                                                                                                                                                                                                                                                                                                                                                                                                                        |                        |                                          |             |                                                         |  |  |

# ALL PRICES SUBJECT TY

IN MAINE 1-800-774-2045 774-2045 839-6526

PORTLAND ME 04102 971 BRIGHTON AVE

DAVIS WOODWORKING INC **BUILDING & REMODELING** 

PERMITS ARE THE RESPONSIBILITY OC THE HOME OWNER

CLEARANCE AROUND THE SHED SITE SHOULD BE AT LEAST 3' FROM ANY FENCES, TREES, BRANCHES, BUILDINGS, ETC.