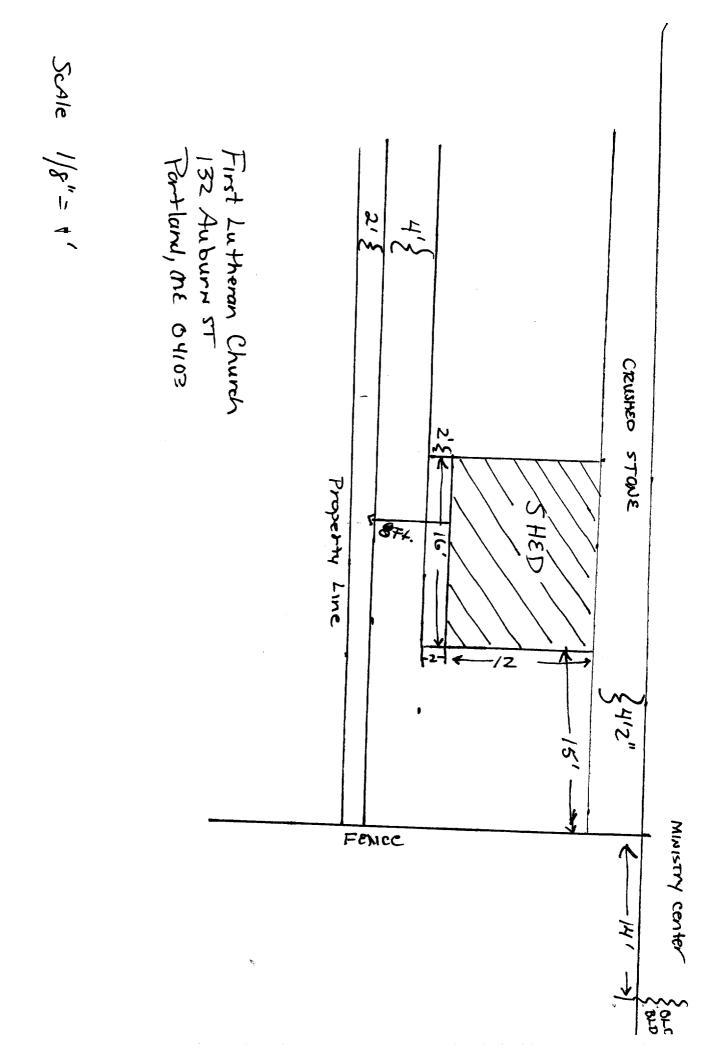

| ation/Address of Construction: First Lutheran Church ~ 132 Auburn ST                                                                                                                                                                     |                                                                                                                                                                                                                                                                                                                                                                                                                                                                                        |                        |                                          |             |                                                         |  |  |
|------------------------------------------------------------------------------------------------------------------------------------------------------------------------------------------------------------------------------------------|----------------------------------------------------------------------------------------------------------------------------------------------------------------------------------------------------------------------------------------------------------------------------------------------------------------------------------------------------------------------------------------------------------------------------------------------------------------------------------------|------------------------|------------------------------------------|-------------|---------------------------------------------------------|--|--|
|                                                                                                                                                                                                                                          | íotal Square Footage of Proposed Structure                                                                                                                                                                                                                                                                                                                                                                                                                                             |                        | Square Footage of Lot<br>$3.3 \pm ACres$ |             |                                                         |  |  |
|                                                                                                                                                                                                                                          | Tax Assessor's Chart, Block & Lot<br>Chart# Block# Lot#                                                                                                                                                                                                                                                                                                                                                                                                                                | Owner:<br>First        | t Lutheran Church                        |             | Telephone: $\gamma 91 = 2525$                           |  |  |
|                                                                                                                                                                                                                                          | Lessee/Buyer's Name (If Applicable)                                                                                                                                                                                                                                                                                                                                                                                                                                                    | Applicant<br>telephone |                                          | Wo<br>Fee   | est Of<br>ork: \$ <u>3218,0</u> 0<br>=: \$ <u>57</u> 00 |  |  |
|                                                                                                                                                                                                                                          | Current use: <u>WORSHIP/EAMILY</u> <u>MINISTRY</u><br>If the location is currently vacanf, what was prior use: <u>CHURCHARD</u><br>Approximately how long has it been vacant: <u>CHURCHARD</u>                                                                                                                                                                                                                                                                                         |                        |                                          |             |                                                         |  |  |
| Proposed use: STORAGE SHED FOR CHILDREAUS OUT DOUR EQUIDENT<br>Project description: 570RAGE SHED 12×16                                                                                                                                   |                                                                                                                                                                                                                                                                                                                                                                                                                                                                                        |                        |                                          | R-EQUIPIONS |                                                         |  |  |
|                                                                                                                                                                                                                                          | Contractor's name, address & telephone:<br>Who should we contact when the permtt is ready: <u>AUIDATOM</u><br>Mailing address: 132 AUBURN ST<br>Portland, M(. 04/10)<br>We will contact you by phone when the permit is ready, You must come in and pick up the permit and<br>review the requirements before starting any work, with a Plan Reviewer. A stop work order will be issued<br>and a \$100.00 fee If any work starts before the permit is picked up. PHONE: <u>797-2525</u> |                        |                                          |             |                                                         |  |  |
| F THE REQUIRED INFORMATION IS NOT INCLUDED IN THE SUBMISSIONS THE PERMIT WILL BE AUTOMATICALLY<br>DENIED AT THE DISCRETION OF THE BUILDING/PLANNING DEPARTMENT, WE MAY REQUIRE ADDITIONAL<br>INFORMATION IN ORDER TO APROVE THIS PERMIT. |                                                                                                                                                                                                                                                                                                                                                                                                                                                                                        |                        |                                          |             |                                                         |  |  |

# ALL PRICES SUBJECT TY

IN MAINE 1-800-774-2045 774-2045 839-6526

PORTLAND ME 04102 971 BRIGHTON AVE

DAVIS WOODWORKING INC **BUILDING & REMODELING** 

PERMITS ARE THE RESPONSIBILITY OC THE HOME OWNER

CLEARANCE AROUND THE SHED SITE SHOULD BE AT LEAST 3' FROM ANY FENCES, TREES, BRANCHES, BUILDINGS, ETC.